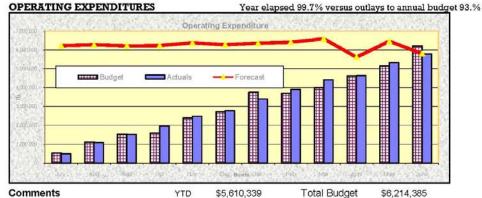

OF FI  | INANCIAL ACTIVITY REPORT      |  |

Budget generally tracking below budget estimates. Variations arising tend to be from the timing of budget estimates. Notes on variations are included at page 28

All bank reconciliation have been completed.

#### REVENUES & CAPITAL INCOME OPERATING INCOME





 Comments
 Amd Budget
 YTD Budget
 30 Jun 2009

 1 Revenues are within 10.4% of estimated budget as at 30 Jun 2009. There are no material variations.



 Comments
 YTD
 \$1,767,995
 Total Budget
 \$1,092,634

 2
 Revenues are within 61.8% of estimated budget as at 30 Jun 2009. The following material variations are present \$1,092,634

Royalties for regions grant of \$.471m has been received.

Proceeds from asset sales are within budget expectations and there are no material variations.





3 Total operating expenses are 7.% below budget estimates.. Excluding the effect of depreciation the expenses are 16.% below budget estimates as at 30 Jun 2009



4 Total capital expenses are 29.5% below budget estimates as at 30 Jun 2009. The following material variations are present -

Shortages of resources are delaying the works program.

5 Net Reserve transaction are within 11.4% of estimated budget as at 30 Jun 2009.

| Shire of Meekatharra               | Monthly Financial Repo<br>Notes to the Financial Statement |                    |
|------------------------------------|------------------------------------------------------------|--------------------|
| C 11 1 1 1 00 1 0000               |                                                            | lancial statements |
| for t