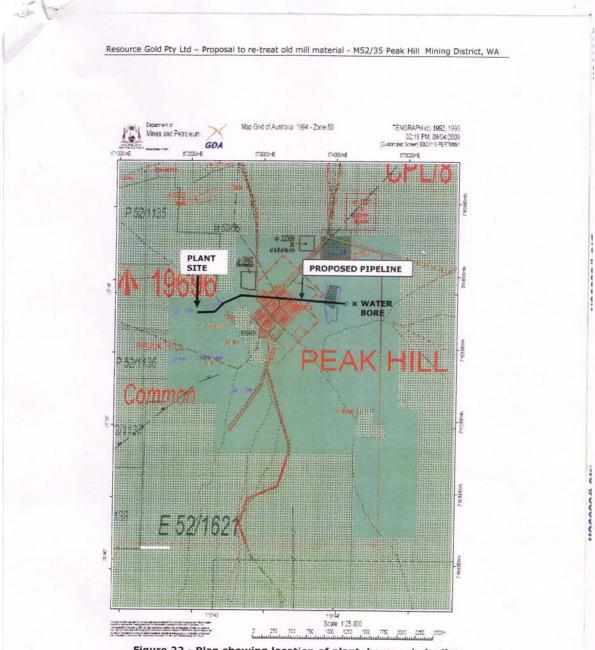

the local Authority,....."

I hereby request the Shire of Meekatharra's approval to put the water pipeline across the Peak Hill Townsite as shown on the attached plan.

If you require a full copy of the Mining Proposal I will be happy to e-mail it to you.

If you require further information please call me to discuss.

Regards Steve Milner

Steve Milner Consultant Austwide Mining Title Management Pty Ltd P.O. Box 1434 WANGARA W.A. 6947

Phone: 08 9409 6951 Fax: 08 9309 9335 Mobile: 0400 4000 53 Email: <u>steve@austwidemining.com.au</u>

Here they Terrores - 7 Letter in Roy and. Jetter Will Cound.

Checked by AVG - www.avg.com Version: 8.5.375 / Virus Database: 270.12.92/2202 - Release Date: 06/25/09 17:58:00

### MINUTES OF THE ORDINARY COUNCIL MEETING HELD SATURDAY JULY 18, 2009 Page 108



Figure 22 - Plan showing location of plant, bore and pipeline

ĉ

TOOVVULI

### **10.1.4 KIDS AFTER DARK COMMITTEE**

### **Council Resolution:**

Moved:Cr HJ NicholsSeconded:Cr NL Trenfield

That Council request

- 1. A copy of The Kids After Dark Committee Meeting Minutes be provided to the CEO for distribution to Council.
- 2. A copy of The Kids After Dark Committee Constitution and Membership Application forms be provided to the CEO for distribution to Council.

CARRIED 5/0

### 11 ELECTED MEMBERS MOTIONS OF WHICH PREVIOUS NOTICE HAS BEEN GIVEN Nil

**12 CLOSURE OF MEETING** 

The Shire President, Cr TR Hutchinson declared the meeting closed at 11.55am.