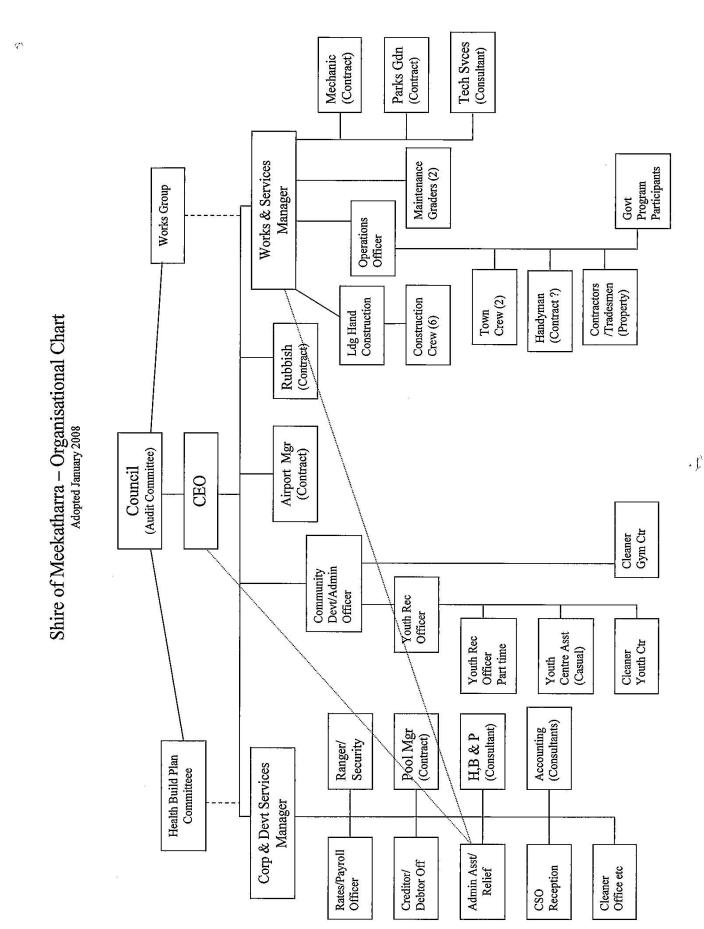

# 9 REPORTS OF COMMITTEES AND OFFICERS 9.1 OFFICERS MONTHLY REPORTS 9.1.1 WORKS & SERVICES MANAGER'S REPORT – JUNE 2009

Landor Road – Construction – Old Jail House to Shire Boundary – R2R Project

Completed.