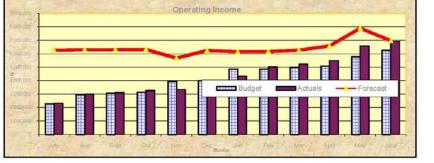

| 1,899,370    | 1,978,990     | 4                     |

| Shire of Meekatharra               | Monthly Financia |                               |  |
|------------------------------------|------------------|-------------------------------|--|
|                                    | Sta              | atement of Financial Activity |  |
| for the period ended 30 June 2009. | 2008/09          |                               |  |
| SIGNIFICANT VARIANCES IN THE       | STATEMENT OF FI  | INANCIAL ACTIVITY REPORT      |  |

Budget generally tracking below budget estimates. Variations arising tend to be from the timing of budget estimates. Notes on variations are included at page 28

All bank reconciliation have been completed.

#### REVENUES & CAPITAL INCOME OPERATING INCOME





 Comments
 Amd Budget
 YTD Budget
 30 Jun 2009

 1 Revenues are within 10.4% of estimated budget as at 30 Jun 2009. There are no material variations.



 Comments
 YTD
 \$1,767,995
 Total Budget
 \$1,092,634

 2
 Revenues are within 61.8% of estimated budget as at 30 Jun 2009. The following material variations are present \$1,092,634

Royalties for regions grant of \$.471m has been received.

Proceeds from asset sales are within budget expectations and there are no material variations.





3 Total operating expenses are 7.% below budget estimates.. Excluding the effect of depreciation the expenses are 16.% below budget estimates as at 30 Jun 2009



4 Total capital expenses are 29.5% below budget estimates as at 30 Jun 2009. The following material variations are present -

Shortages of