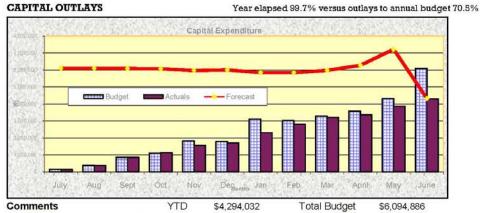

otes on variations are included at page 28

All bank reconciliation have been completed.

#### REVENUES & CAPITAL INCOME OPERATING INCOME





 Comments
 Amd Budget
 YTD Budget
 30 Jun 2009

 1 Revenues are within 10.4% of estimated budget as at 30 Jun 2009. There are no material variations.



 Comments
 YTD
 \$1,767,995
 Total Budget
 \$1,092,634

 2
 Revenues are within 61.8% of estimated budget as at 30 Jun 2009. The following material variations are present \$1,092,634

Royalties for regions grant of \$.471m has been received.

Proceeds from asset sales are within budget expectations and there are no material variations.





3 Total operating expenses are 7.% below budget estimates.. Excluding the effect of depreciation the expenses are 16.% below budget estimates as at 30 Jun 2009



4 Total capital expenses are 29.5% below budget estimates as at 30 Jun 2009. The following material variations are present -

Shortages of resources are delaying the works program.

5 Net Reserve transaction are within 11.4% of estimated budget as at 30 Jun 2009.

| Shire of Meekatharra               | Monthly Financial Repo<br>Notes to the Financial Statement |                    |
|------------------------------------|------------------------------------------------------------|--------------------|
| C 11 1 1 1 00 1 0000               |                                                            | lancial statements |
| for the period ended 30 June 2009. | 2008/09                                                    |                    |

for the period ended 30 June 2009.

#### 1. SIGN