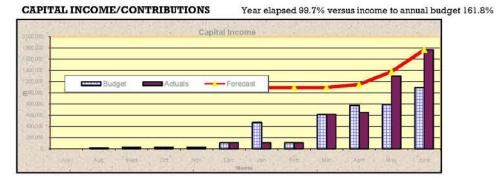

|  |
|------------------------------------|------------------|-------------------------------|--|
|                                    | Sta              | atement of Financial Activity |  |
| for the period ended 30 June 2009. | 2008/09          |                               |  |
| SIGNIFICANT VARIANCES IN THE       | STATEMENT OF FI  | INANCIAL ACTIVITY REPORT      |  |

Budget generally tracking below budget estimates. Variations arising tend to be from the timing of budget estimates. Notes on variations are included at page 28

All bank reconciliation have been completed.

#### REVENUES & CAPITAL INCOME OPERATING INCOME





 Comments
 Amd Budget
 YTD Budget
 30 Jun 2009

 1 Revenues are within 10.4% of estimated budget as at 30 Jun 2009. There are no material variations.



 Comments
 YTD
 \$1,767,995
 Total Budget
 \$1,092,634

 2
 Revenues are within 61.8% of estimated budget as at 30 Jun 2009. The following material variations are present \$1,092,634

Royalties for regions grant of \$.471m has been received.

Proceeds from asset sales are within budget expectations and there are no material variations.





3 Total operating expenses are 7.% below budget estimates.. Excluding the effect of depreciation the expenses are 16.% below budget estimates as at 30 Jun 2009



4 Total capital expenses are 29.5% below budget estimates as at 30 Jun 2009. The following material variations are present -

Shortages of resources are delaying the works program.

5 Net Reserve transaction are within 11.4% of estimated budget as at 30 Jun 2009.

| Shire of Meekatharra