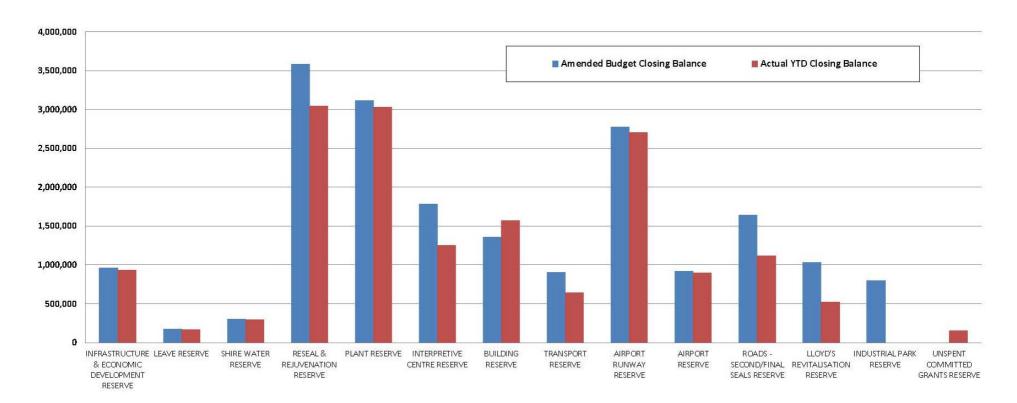

# SHIRE OF MEEKATHARRA STATEMENT OF FINANCIAL ACTIVITY (By Nature or Type) For the Period Ended 31 October 2017

|                                                            | Note | Original Annual Budget    | Amended Annual<br>Budget  | Amended YTD<br>Budget<br>(a)            | YTD<br>Actual<br>(b)   | Var. \$<br>(b)-(a)                      | Var. %<br>(b)-(a)/(a) |
|------------------------------------------------------------|------|---------------------------|---------------------------|-----------------------------------------|------------------------|-----------------------------------------|-----------------------|
| Operating Revenues                                         |      | \$                        |                           | \$                                      | \$                     | \$                                      | 96                    |
| Rates                                                      |      | 3, 935, 465               | 3,927,172                 | 3,923,837                               | 4,027,619              | 103,782                                 | 2.64%                 |
| Operating Grants, Subsidies and                            |      |                           |                           |                                         |                        | .0                                      |                       |
| Contributions                                              | 7    | 2,422,570                 | 2,174,566                 | 775,538                                 | 770,336                | (5, 201)                                | (0.67%)               |
| Fees and Charges                                           |      | 1,364,294                 | 1,364,294                 | 611,632                                 | 585,390                | (26,241)                                | (4.29%)               |
| Service Charges                                            |      | 0                         |                           | 22.222                                  | 0                      | 0                                       |                       |
| Interest Earnings Other Revenue                            |      | 597,797                   | 597,797                   | 56,006                                  | 65,956                 | 9,950                                   | 17.77%                |
|                                                            |      | 1,278,718                 | 1,455,918                 | 245,112                                 | 241,931                | (3,181)                                 | (1.30%)               |
| Profit on Disposal of Assets                               | 9    | 5,992                     | 5,992                     |                                         |                        | 0                                       |                       |
| Total Operating Revenue                                    |      | 9,604,835                 | 9,525,738                 | 5,612,124                               | 5,691,232              | 79,108                                  |                       |
| Operating Expense                                          |      |                           |                           |                                         |                        |                                         |                       |
| Employee Costs                                             |      | (1,636,283)               | (1,636,283)               | (567, 759)                              | (432,636)              | (135, 122)                              | (23, 80%)             |
| Materials and Contracts                                    |      | (3,362,004)               | (3,416,756)               | (634, 373)                              | (643,596)              | 9,223                                   | 1.45%                 |
| Utility Charges                                            |      | (283,040)                 | (283,040)                 | (94, 288)                               | (81,151)               | (13,137)                                | (13.93%)              |
| Depreciation on Non-Current Assets                         |      | (5,671,846)               | (5,671,846)               | (1,890,950)                             | 0                      | (1,890,950)                             | (100.00%)             |
| Interest Expenses                                          |      | 0                         | 0                         | ,,,,,,,,,,,,,,,,,,,,,,,,,,,,,,,,,,,,,,, |                        | 0                                       | (                     |
|                                                            |      | (24.2.754)                | (242 754)                 | (24.2.742)                              | (127.070)              | /75.765                                 | (DE 450/)             |
| Insurance Expenses                                         |      | (213,754)                 | (213,754)                 | (213, 743)                              | (137,978)              | (75,765)                                | (35.45%)              |
| Other Expenditure                                          |      | (326,113)                 | (447, 211)                | (168,697)                               | (165,661)              | (3,036)                                 | (1.80%)               |
| Loss on Disposal of Assets                                 | 9    | (59,789)                  | (63, 109)                 | (3,320)                                 | 0                      | (3,320)                                 | 100.00%               |
| Total Operating Expenditure                                |      | (11,552,829)              | (11,731,998)              | (3,573,130)                             | (1,461,022)            | (2,112,108)                             |                       |
| Funding Balance Adjustments                                |      |                           |                           |                                         |                        |                                         |                       |
| Add back Depreciation                                      |      | 5,671,846                 | 5,671,846                 | 1,890,950                               | 0                      | (1,890,950)                             | (100.00%)             |
|                                                            | 0    | - 2 2                     | 30.00.32                  |                                         |                        | 102111111111111111111111111111111111111 |                       |
| Adjust (Profit)/Loss on Asset Disposal                     | 9    | 53,798                    | 57,118                    | 3, 320                                  | 0                      | (3,320)                                 | (100.00%)             |
| Adjust Accruals/Rounding                                   |      |                           | 0                         | .0                                      | 0                      | 0                                       |                       |
| Net Cash from Operations                                   |      | 3,777,650                 | 3,522,703                 | 3,933,264                               | 4,230,210              | 296,946                                 |                       |
| Capital Revenues                                           |      |                           |                           |                                         |                        |                                         |                       |
| Grants, Subsidies and Contributions                        | 7    | 8, 283, 453               | 8,346,662                 | 0                                       | 0                      | 0                                       |                       |
| Proceeds from Disposal of Assets                           | 9    | 237,800                   | 276,527                   | 0                                       | 0                      | 0                                       |                       |
| Total Capital Revenues                                     |      | 8,521,253                 | 8,623,189                 | 0                                       | 0                      | Ō                                       |                       |
| Capital Expenses                                           |      |                           |                           |                                         |                        |                                         |                       |
| Land Held for Resale                                       | 120  | 0                         | 0                         | 0                                       | 0                      | 0                                       |                       |
| Land and Buildings                                         | 8    | (2,093,575)               | (2,356,661)               | (424, 599)                              | (410,704)              | (13,896)                                | 0.00%                 |
| Furniture and Equipment                                    | 8    | (43,600)                  | (30,600)                  | (6,500)                                 | (11,120)               | 4,620                                   | 0.00%                 |
| Plant and Equipment Infrastructure - Roads                 | 8    | (745,000)                 | (813,000)                 | (131,500)                               | (127,388)              | (4,112)                                 | 0.00%                 |
| Infrastructure - Footpaths                                 | 8    | (11,827,506)<br>(160,000) | (12,027,403)<br>(160,000) | (1,350,681)                             | (1,239,764)            | (110,916)                               | (8.21%)               |
| Infrastructure - Airports                                  | 8    | (26,000)                  | (46,000)                  | 0                                       | , i                    | 0                                       | 0.00%                 |
| Infrastructure - Other                                     | 8    | (1,747,298)               | (1,761,298)               | (59,380)                                | (37,278)               | (22,102)                                | (37.22%)              |
| Total Capital Expenditure                                  |      | (16,642,979)              | (17,194,962)              | (1,972,660)                             | (1,826,255)            | (146, 405)                              | (OTTEE/O)             |
| Net Cash from Capital Activities                           |      | (8,121,726)               | (8,571,773)               | (1,972,660)                             | (1,826,255)            | 146,405                                 |                       |
| rec sush from supreal Accidities                           |      | (0,121,720)               | (0,072,770)               | (2,572,000)                             | (1,020,233)            | 140,403                                 |                       |
| Financing                                                  | 200  | War Jan Salah             | 400 000 000               | 100                                     | 2012                   |                                         |                       |
| Transfer to Reserves                                       | 6    | (3,403,699)               | (3,403,699)               | (1,655)                                 | (1,655)                | 0                                       | 0.00%                 |
| Transfer from Reserves  Net Cash from Financing Activities | 6    | 1,394,681<br>(2,009,018)  | 1,646,452<br>(1,757,247)  | 1,240,000<br><b>1,238,345</b>           | 1,240,000<br>1,238,345 | 0                                       | 0.00%                 |
| Net Operations, Capital and Financing                      |      | (6,353,095)               | (6,806,317)               | 3,198,950                               | 3,642,300              | 443,351                                 |                       |
| Opening Funding Surplus(Deficit)                           | 2    | 6,353,095                 | 6,353,095                 | 6,353,095                               | 6,537,418              | 184,323                                 | 2.90%                 |
|                                                            | 0000 |                           | 34,000                    | the group and some                      |                        | new Street                              | 2.50%                 |
| Closing Funding Surplus(Deficit)                           | 2    | 0                         | (453,222)                 | 9,552,045                               | 10,179,718             | 627,674                                 |                       |