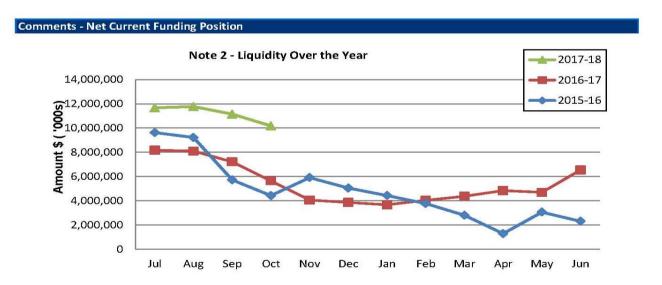

### **TABLE OF CONTENTS**

\*Statement of Financial Activity by Program

\*Statement of Financial Activity By Nature or Type

**Statement of Budget Amendments** 

\*Note 1 Explanation of Material Variances

\*Note 2 Net Current Funding Position

#### **Statement of Financial Activity**

Is presented on page 2 and 3 and shows a surplus as at 31 October 2017 of \$10,179,718. This surplus may change with end of year transaction processing.

Note: The Statements and accompanying notes are prepared based on all transactions recorded at the time of preparation and may vary.