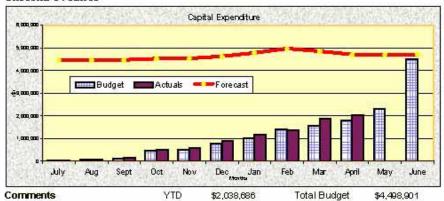

being followed up for submission to the relevant authorities.

### REVENUES & CAPITAL INCOME OPERATING INCOME



Amd Budget 1 Revenues are within 2.9% of estimated budget as at 30 Apr 2007. The following material variations are present-

YTD Budget

30 Apr 2007

Variations are detailed in the notes to the schedules.



2 Revenues are within 4.4% of estimated budget as at 30 Apr 2007. There are no material variations.

The following material variations for the proceeds of asset sales are present-Trade-in Truck P341 was less than \$20,000 compared to budget estimates.



OPERATING EXPENSES & CAPITAL OUTLAYS



3 Total operating expenses are 9.2% above budget estimates. Excluding the effect of deprecaition the expenses are 10.8% below budget estimates as at 30 Apr 2007

### CAPITAL OUTLAYS



- 4 Total capital expenses are 11.9% above budget estimates as at 30 Apr 2007. The following material Road construction/maintenance program advised in March 2007.
- § Net Reserve transaction are within 3.5% of estimated budget as at 30 Apr 2007.

Shire of Meekatharra Monthly Financial Report
Notes to the Financial Statements
for the period ended 30 April 2007. 2006-07

### 1. SIGNIFICANT ACCOUNTING POLICIES

The significant accounting policies which have been adopted in the preparation of this financial report are:

### a) Basis of Accounting

The budget has been prepared in accordance with applicable Australian Accounting Standards, other mandatory professional reporting requirements and the Local Government Act 1995 (as amended) and accompanying regulations (as amended). The budget has