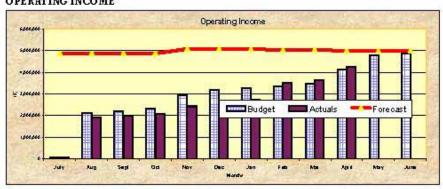

| (0    |
| ESS Net Current Assets Year to Date    |      | 40,000      | (1,547,880) | (1,709,513)                                        |       |
| <b>Amount Raised from Rates</b>        |      | 1,362,975   | 1,362,975   | 1,448,198                                          |       |



### SIGNIFICANT VARIANCES IN THE STATEMENT OF FINANCIAL ACTIVITY REPORT GeneralComments

Budget generally tracking below budget estimates. Variations arising tend to be from budget estimate of month revenues are expected. No material variations evident.

All reconciliations, except for the Municipal bank have been completed at the time of preparing this report. Various returns are being followed up for submission to the relevant authorities.

### REVENUES & CAPITAL INCOME OPERATING INCOME



Amd Budget 1 Revenues are within 2.9% of estimated budget as at 30 Apr 2007. The following material variations are present-

YTD Budget

30 Apr 2007

Variations are detailed in the notes to the schedules.



2 Revenues are within 4.4% of estimated budget as at 30 Apr 2007. There are no material variations.

The following material variations for the proceeds of asset sales are present-Trade-in Truck P341 was less than \$20,000 compared to budget estimates.



OPERATING EXPENSES & CAPITAL OUTLAYS



3 Total operating expenses are 9.2% above budget estimates. Excluding the effect of deprecaition the expenses are 10.8% below budget estimates as at 30 Apr 2007

### CAPITAL OUTLAYS



- 4 Total capital expenses are 11.9% above budget estimates as at 30 Apr 2007. The following material Road con