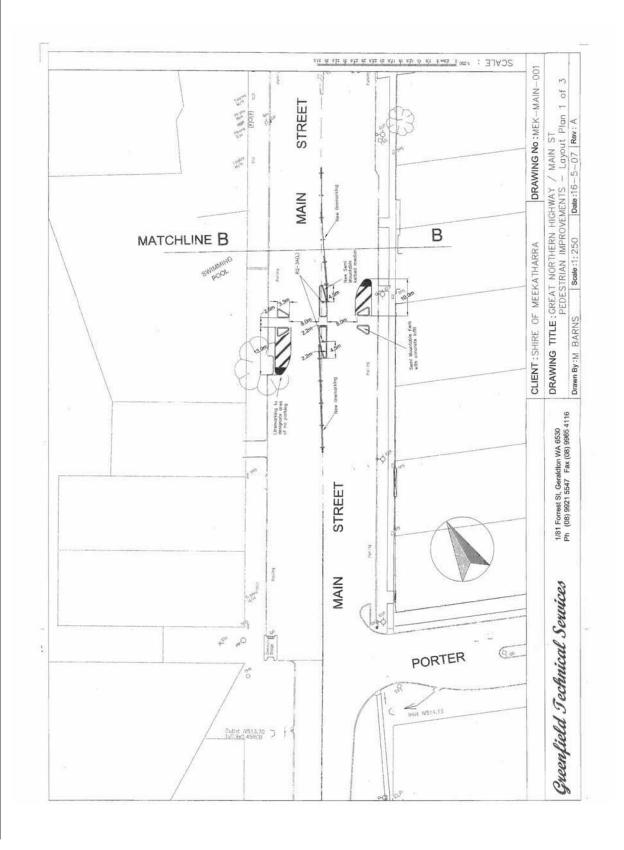

the following works be undertaken as soon as possible in accordance with the drawings presented by Greenfield Technical Services and subject to any amendments resolved by Council:
  - a. the pedestrian crossing between the pool and telecentre,b. a pedestrian crossing approx half way between Savage and High Streets.
  - c. an island on High Street near Great Northern Highway to restrict road trains from turning left into High Street

4. Greenfields Technical Services be requested to amend the drawings to include wheelchair ramps off the footpath at the 4 entry points for a. and b. above.

Reason Council Resolution Differs from Recommendation: To comply with Disability Access and Inclusion Plan.

**CARRIED 7/0** 

MINUTES OF THE ORDINARY COUNCIL MEETING HELD SATURDAY MAY 19 2007

Page 168



MINUTES OF THE ORDINARY COUNCIL MEETING HELD SATURDAY MAY 19 2007 Page 169



DRAWING No : MEK-MAIN-003 of 3 DRAWING TITLE : GREAT NORTHERN HIGHWAY / MAIN ST PEDESTRIAN IMPROVEMENTS - Layout Plan 3 Drawn By:M BARNS | Scale:11: 250 | pate:16-5-07 | Rev: A STREET ROYAL MAIL HOTEL MAIN CLIENT: SHIRE OF MEEKATHARRA Retain existing R2-3A(L) signs STREET HIGH Relocate existing Hold Line further into intersection Page 170 1/81 Forrest St, Geraldton WA 6530 Ph (08) 9921 5547 Fax (08) 9965 4116 POST Semi Mountable Kerb with concrete Infill Remove 2.5m of existing kerb and replace with 30mm asphali Greenfield Sechnical Services Construct kerb ocross laland 2000 Α MATCHLINE A Par Inco 100

MINUTES OF THE ORDINARY COUNCIL MEETING HELD SATURDAY MAY 19 2007



### 10.1.3 RULES OF CONDUCT REGULATIONS 2