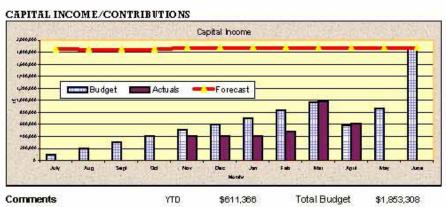

| 1,362,975   | 1,362,975   | 1,448,198                                          |       |



### SIGNIFICANT VARIANCES IN THE STATEMENT OF FINANCIAL ACTIVITY REPORT GeneralComments

Budget generally tracking below budget estimates. Variations arising tend to be from budget estimate of month revenues are expected. No material variations evident.

All reconciliations, except for the Municipal bank have been completed at the time of preparing this report. Various returns are being followed up for submission to the relevant authorities.

### REVENUES & CAPITAL INCOME OPERATING INCOME



Amd Budget 1 Revenues are within 2.9% of estimated budget as at 30 Apr 2007. The following material variations are present-

YTD Budget

30 Apr 2007

Variations are detailed in the notes to the schedules.



2 Revenues are within 4.4% of estimated budget as at 30 Apr 2007. There are no material variations.

The following material variations for the proceeds of asset sales are present-Trade-in Truck P341 was less than \$20,000 compared to budget estimates.



OPERATING EXPENSES & CAPITAL OUTLAYS



3 Total operating expenses are 9.2% above budget estimates. Excluding the effect of deprecaition the expenses are 10.8% below budget estimates as at 30 Apr 2007

### CAPITAL OUTLAYS



- 4 Total capital expenses are 11.9% above budget estimates as at 30 Apr 2007. The following material Road construction/maintenance program advised in March 2007.
- § Net Reserve transaction are within 3.5% of estimated budget as at 30 Apr 2007.

Shire of Meekatharra Monthly Financial Report
Notes to the Financial St