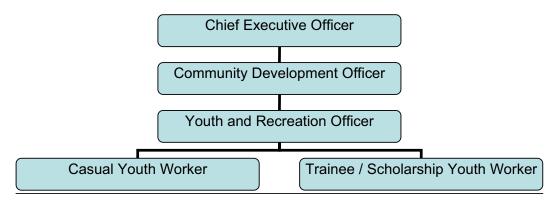

### **Youth Centre**

As Council were advised at the last meeting, Elaine King has resigned from the Recreation and Youth Coordinator position. Anthony Lloyd (this season's pool manager) has been employed on a casual basis to fill this position. He is working full-time and Elaine is still currently working part-time to give Anthony a decent hand-over period. A casual Youth Worker has also been employed to assist with Youth Centre operations.