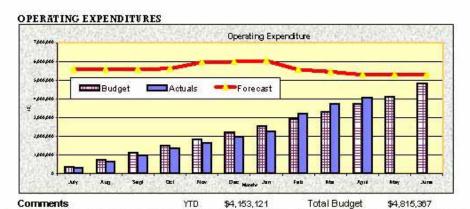

revenues are expected. No material variations evident.

All reconciliations, except for the Municipal bank have been completed at the time of preparing this report. Various returns are being followed up for submission to the relevant authorities.

### REVENUES & CAPITAL INCOME OPERATING INCOME



Amd Budget 1 Revenues are within 2.9% of estimated budget as at 30 Apr 2007. The following material variations are present-

YTD Budget

30 Apr 2007

Variations are detailed in the notes to the schedules.



2 Revenues are within 4.4% of estimated budget as at 30 Apr 2007. There are no material variations.

The following material variations for the proceeds of asset sales are present-Trade-in Truck P341 was less than \$20,000 compared to budget estimates.



OPERATING EXPENSES & CAPITAL OUTLAYS



3 Total operating expenses are 9.2% above budget estimates. Excluding the effect of deprecaition the expenses are 10.8% below budget estimates as at 30 Apr 2007

### CAPITAL OUTLAYS



- 4 Total capital expenses are 11.9% above budget estimates as at 30 Apr 2007. The following material Road construction/maintenance program advised in March 2007.
- § Net Reserve transaction are within 3.5% of estimated budget as at 30 Apr 2007.

Shire of Meekatharra Monthly Financial Report
Notes to the Financial Statements
for the period ended 30 April 2007. 2006-07

### 1. SIGNIFICANT ACCOUNTING POLICIES

The significant accounting policies which have been adopted in the preparation of this financial report are:

### a) Basis of Accounting

The budget has been prepared in accordance with applicable Aust