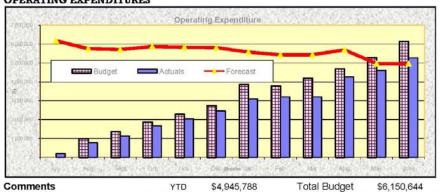

# Monthly Financial Statements for the period ended 30 June 2008.

| hire of Meekatharra               |                 |            | Financial F |
|-----------------------------------|-----------------|------------|-------------|
| or the period ended 30 June 2008. | 2008/09         | Inc        | ome State   |
| n the period chaca of june 2000.  | 2007/08         | 2007/08    | 2007/08     |
|                                   | Amd Budget      | YTD Budget | 30 Jun 2008 |
| PERATING EXPENDITURE              | s               | \$         | \$          |
| Governance                        | 313,258         | 313,258    | 298,851     |
| General Purpose Funding           | 233,950         | 233,950    | 193,250     |
| Law, Order, & Public Safety       | 178,101         | 178,101    | 147,626     |
| Health                            | 138,499         | 138,499    | 88,437      |
| Education and Welfare             | 715,295         | 715,295    | 373,402     |
| Housing                           | 8,320           | 8,320      | 762         |
| Community Amenities               | 373,124         | 373,124    | 279,487     |
| Recreation and Culture            | 870,703         | 870,703    | 554,647     |
| Transport                         | 2,870,121       | 2,870,121  | 2,482,677   |
| Economic Services                 | 263,273         | 263,273    | 173,054     |
| Other Property and Services       | 1,000           | 1,000      | 337,197     |
| OPERATING EXPENDITURE             | 5,965,644       | 5,965,644  | 4,929,390   |
| PERATING REVENUE                  |                 |            |             |
| Governance                        | 11,600          | 11,600     | 24,277      |
| General Purpose Funding           | 4,308,648       | 4,308,648  | 4,600,533   |
| Law, Order, & Public Safety       | 34,501          | 34,501     | 34,657      |
| Health                            | 820             | 820        | 250         |
| Education and Welfare             | 244,042         | 244,042    | 185,665     |
| Housing                           | 10,020          | 10,020     | 10,504      |
| Community Amenities               | 99,100          | 99,100     | 96,647      |
| Recreation and Culture            | 49,850          | 49,850     | 42,042      |
| Transport                         | 527,915         | 527,915    | 525,537     |
| Economic Services                 | 41,550          | 41,550     | 62,721      |
| Other Property and Services       | 32,500          | 32,500     | 38,753      |
| OPERATING REVENUE                 | 5,360,546       | 5,360,546  | 5,621,586   |
| FRANTS/CONTRIBUTIONS FOR THE      | E DEVELOPMENT ( | OF ASSETS  |             |
| Recreation and Culture            | 11,666          | 11,666     | 4.7         |
| Transport                         | 1,607,603       | 1,607,603  | 1,298,791   |
| Economic Services                 | 192,132         | 192,132    |             |
| Total                             | 1,811,401       | 1,811,401  | 1,298,791   |
| ROFIT/(LOSS) on DISPOSAL          |                 |            |             |
| Education and Welfare             | 3,000           | 3,000      | (7,954)     |
| Transport                         |                 |            | (6,004)     |
| PROFIT/(LOSS) on DISPOSAL         | 3,000           | 3,000      | (13,959)    |
| NET RESULT                        | 1,209,303       | 1,209,303  | 1,977,028   |