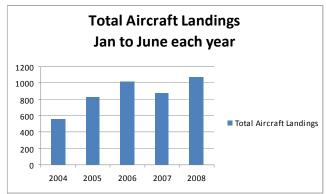

#### Aircraft movement and statistics:

Once again, traffic at the airport for the Month of June was above any June figure since records have been kept in 2004. As per previous month's report, the figures far exceed those of the same period of the last 4 years. (See graph attached)

The following table is provided on aircraft movements and fuel sales for the month of *June 2008* with comparisons with *June 2006 and 2007*. The variation is shown between 2007 and 2008.

|                          | 2008   | 2007  | 2006  | Variation |
|--------------------------|--------|-------|-------|-----------|
| General Aircraft Landed: | 179    | 136   | 179   | +31%      |
| Avgas Fuel Sold:         | 24671  | 18809 | 19395 | +3%       |
| Jet Fuel Sold:           | 82331  | 72332 | 75993 | +13%      |
| Total Fuel Sold          | 107002 | 91141 | 95388 | +17%      |

The following table shows comparison of the year to date of 2008 against the same periods of 2006 and 2007. The variation is shown from last year to this year.

| General Aircraft Landed: | <b>2008</b><br>1080 | <b>2007</b><br>876 | <b>2006</b><br>1017 | Variation +23% |
|--------------------------|---------------------|--------------------|---------------------|----------------|
| Total Fuel sold:         | 611,092             | 481,406            | 560,187             | +27%           |