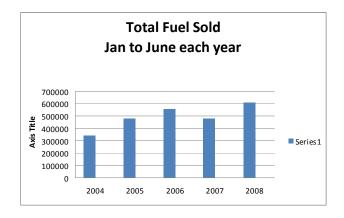

#### Aircraft movement and statistics:

Once again, traffic at the airport for the Month of June was above any June figure since records have been kept in 2004. As per previous month's report, the figures far exceed those of the same period of the last 4 years. (See graph attached)

The following table is provided on aircraft movements and fuel sales for the month of *June 2008* with comparisons with *June 2006 and 2007*. The variation is shown between 2007 and 2008.

|                          | 2008   | 2007  | 2006  | Variation |
|--------------------------|--------|-------|-------|-----------|
| General Aircraft Landed: | 179    | 136   | 179   | +31%      |
| Avgas Fuel Sold:         | 24671  | 18809 | 19395 | +3%       |
| Jet Fuel Sold:           | 82331  | 72332 | 75993 | +13%      |
| Total Fuel Sold          | 107002 | 91141 | 95388 | +17%      |

The following table shows comparison of the year to date of 2008 against the same periods of 2006 and 2007. The variation is shown from last year to this year.

| General Aircraft Landed: | <b>2008</b><br>1080 | <b>2007</b><br>876 | <b>2006</b><br>1017 | Variation +23% |
|--------------------------|---------------------|--------------------|---------------------|----------------|
| Total Fuel sold:         | 611,092             | 481,406            | 560,187             | +27%           |