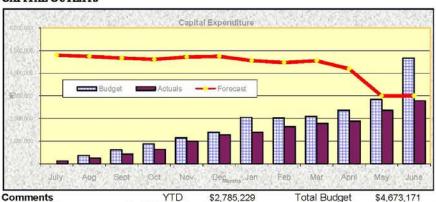

# Monthly Financial Statements for the period ended 30 June 2008.

| hire of Meekatharra               |                 |            | Financial F |
|-----------------------------------|-----------------|------------|-------------|
| or the period ended 30 June 2008. | 2008/09         | Inc        | ome State   |
| n the period chaca of june 2000.  | 2007/08         | 2007/08    | 2007/08     |
|                                   | Amd Budget      | YTD Budget | 30 Jun 2008 |
| PERATING EXPENDITURE              | s               | \$         | \$          |
| Governance                        | 313,258         | 313,258    | 298,851     |
| General Purpose Funding           | 233,950         | 233,950    | 193,250     |
| Law, Order, & Public Safety       | 178,101         | 178,101    | 147,626     |
| Health                            | 138,499         | 138,499    | 88,437      |
| Education and Welfare             | 715,295         | 715,295    | 373,402     |
| Housing                           | 8,320           | 8,320      | 762         |
| Community Amenities               | 373,124         | 373,124    | 279,487     |
| Recreation and Culture            | 870,703         | 870,703    | 554,647     |
| Transport                         | 2,870,121       | 2,870,121  | 2,482,677   |
| Economic Services                 | 263,273         | 263,273    | 173,054     |
| Other Property and Services       | 1,000           | 1,000      | 337,197     |
| OPERATING EXPENDITURE             | 5,965,644       | 5,965,644  | 4,929,390   |
| PERATING REVENUE                  |                 |            |             |
| Governance                        | 11,600          | 11,600     | 24,277      |
| General Purpose Funding           | 4,308,648       | 4,308,648  | 4,600,533   |
| Law, Order, & Public Safety       | 34,501          | 34,501     | 34,657      |
| Health                            | 820             | 820        | 250         |
| Education and Welfare             | 244,042         | 244,042    | 185,665     |
| Housing                           | 10,020          | 10,020     | 10,504      |
| Community Amenities               | 99,100          | 99,100     | 96,647      |
| Recreation and Culture            | 49,850          | 49,850     | 42,042      |
| Transport                         | 527,915         | 527,915    | 525,537     |
| Economic Services                 | 41,550          | 41,550     | 62,721      |
| Other Property and Services       | 32,500          | 32,500     | 38,753      |
| OPERATING REVENUE                 | 5,360,546       | 5,360,546  | 5,621,586   |
| FRANTS/CONTRIBUTIONS FOR THE      | E DEVELOPMENT ( | OF ASSETS  |             |
| Recreation and Culture            | 11,666          | 11,666     | 4.7         |
| Transport                         | 1,607,603       | 1,607,603  | 1,298,791   |
| Economic Services                 | 192,132         | 192,132    |             |
| Total                             | 1,811,401       | 1,811,401  | 1,298,791   |
| ROFIT/(LOSS) on DISPOSAL          |                 |            |             |
| Education and Welfare             | 3,000           | 3,000      | (7,954)     |
| Transport                         |                 |            | (6,004)     |
| PROFIT/(LOSS) on DISPOSAL         | 3,000           | 3,000      | (13,959)    |
| NET RESULT                        | 1,209,303       | 1,209,303  | 1,977,028   |