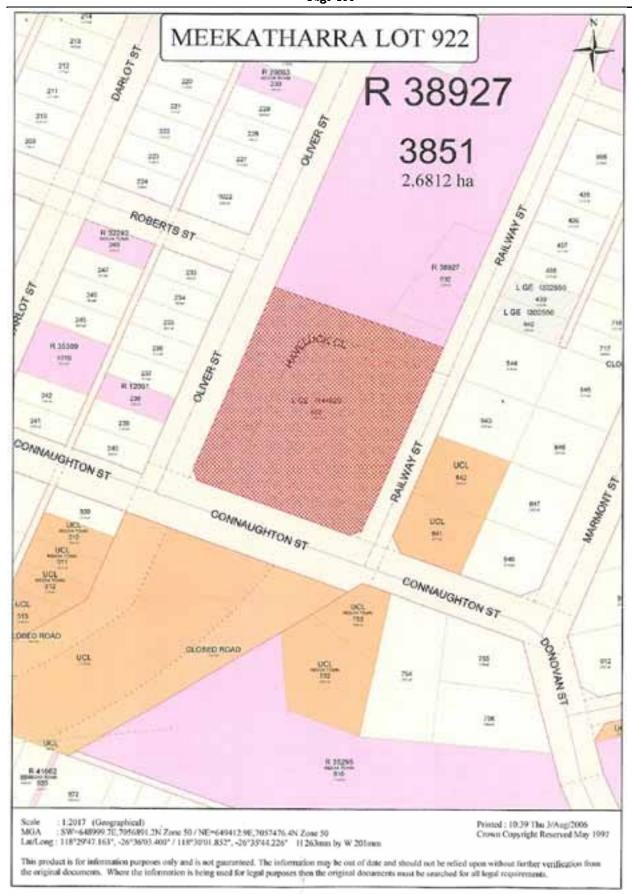

88-02 Job No: 062735 Horace Graham

Enquires:

(08) 9347 5035 Fax: (08) 9347 5

Email:

horace.graham@dpi.wa.gov.au

Chief Executive Officer Shire of Meekatharra PO Box 129 MEEKATHARRA WA 6642

Dear Sir/Madam

# MEEKATHARRA LOT 922 - SHIRE OF MEEKATHARRA

Meekatharra Lot 922 is currently leased by St Barbara Mines Limited for the purpose of "Staff Housing". It is now proposed to offer the land for sale to St Barbara Mines Limited.

To enable further action to proceed could you please forward your comments and any objections to this office.

Please contact this office quoting the above reference and job number should you require further information or if you wish to discuss this matter.

Yours sincerely

HORACE GRAHAM for MANAGER - PILBARA

a Montgonery

STATE LAND SERVICES

3 August 2006



# 9.5.3 HEALTH, BUILDING & PLANNING COMMITTEE MINUTES AND RECOMMENDATIONS

FILE REF: Various

**DISCLOSURE OF INTEREST:** 

DATE OF REPORT: 15<sup>IH</sup> August 2006 AUTHOR: ROYMCCLYMONT

CHIEF EXECUTIVE OFFICER

SIGNATURE OF AUTHOR:

**SENIOR OFFICER:** ROYMCCLYMONT

CHIEF EXECUTIVE OFFICER

#### SIGNATURE OF SENIOR OFFICER:

#### Comment:

The Minutes of the Health, Building and Planning Committee meeting held 9 August 2006 will be supplied to Councillors separately to this Agenda.

The recommendations to from the Health, Building & Planning Committee to Council are stated below for Council consideration.

# **Voting Requirements:**

Simple Majority

#### Officer Recommendation/Council Decision:

Moved: Cr. N. L. Trenfield Seconded: Cr. B. A. O'Dwyer

That Council:

Receive the minut