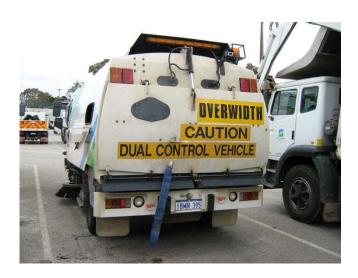

irling for the purchase from them of their hino ranger 9 cab/chasis fitted with a macdonald Johnson suction 650lt sweeper (some 6,000hrs) for the sum of \$118,000 + GST.

Or

That council may wish to instruct the Chief Executive Officer to make an offer to the City of Stirling for the purchase from them of their Isuzu FRR500 Cab/Chassis fitted with the Schwartze A65XL Regenerative air sweeper for the sum of \$70,000 + GST.

#### **Council Resolution:**

Moved: Cr AG Burrows Seconded: Cr NL Trenfield

That council instructs the Chief Executive Officer to make an offer to the City of Stirling for the purchase from them of their Hino ranger 9 cab/chasis, Rego 1BPE 489, fitted with a Macdonald Johnson suction 650lt sweeper (some 6,000hrs) for the sum of \$118,000 + GST.

**CARRIED 6/0** 













## MINUTES OF THE ORDINARY COUNCIL MEETING HELD SATURDAY SEPTEMBER 19, 2009 Page 95















#### Cr HJ Nichols left the meeting at 10.51am

## 10 NEW BUSINESS OF AN URGENT NATURE – INTRODUCED BY RESOLUTION OF THE MEETING

#### **Council Resolution**

Moved: Cr JE Burgemeister Seconded: Cr NL Trenfield

That the late items be included as items of an urgent nature introduced by Resolution of Council.

**CARRIED 5/0** 

#### Cr HJ Nichols returned to the meeting at 10.52am

#### 10.1.1 FINALISATION OF LOTS 205 & 207 HILL STREET

LOCATION LOTS 205 & 207

**APPLICANT** SHIRE OF MEEKATHARRA

FILE REFERENCE A354 & A87

**DISCLOSURE OF INTEREST** THESE RESIDENCES ARE INTENDED

FOR THE USE OF SENIOR

MANAGEMENT AND THEREFORE THE USE OF ONE RESIDENCE MAY FORM PART OF THE AUTHORS

SALA