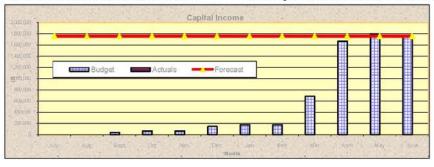

#### CAPITAL INCOME/CONTRIBUTIONS

Year elapsed 16.7% versus income to annual budget .%

Comments YTD \$0 Total Budget \$1,759,371

2 Revenues are within .% of estimated budget as at 31 Aug 2009. There are no material variations.