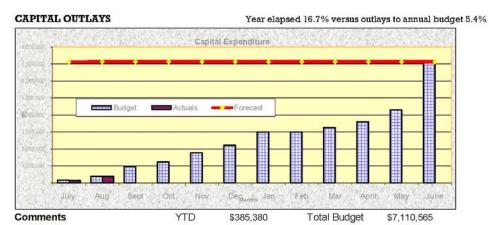

#### CAPITAL INCOME/CONTRIBUTIONS

Year elapsed 16.7% versus income to annual budget .%

Comments YTD \$0 Total Budget \$1,759,371

2 Revenues are within .% of estimated budget as at 31 Aug 2009. There are no material variations.

OPERATING EXPENSES & CAPITAL OUTLAYS

3 Total operating expenses are 23.2% below budget estimates.. Excluding the effect of depreciation the expenses are 3.4% below budget estimates as at 31 Aug 2009

- 4 Total capital expenses are .3% above budget estimates as at 31 Aug 2009. There are no material variations.
- 5 Net Reserve transaction are within 1.4% of estimated budget as at 31 Aug 2009.