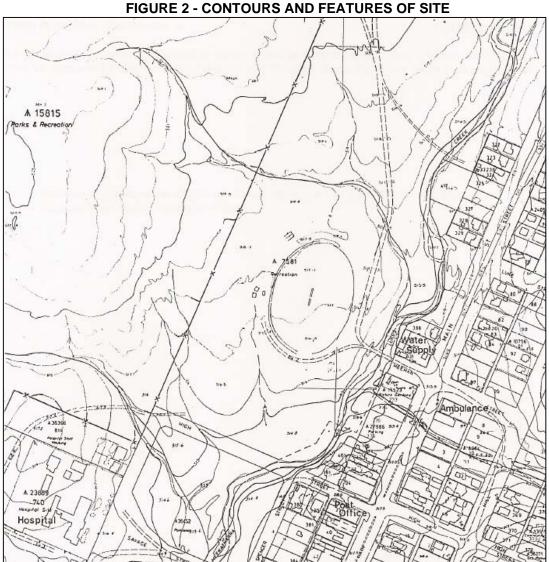

Ant, Daniel and Andre (SRO from Karalundi) are training to be AFL umpires. They are doing a very good job of it and are saving us lots of dramas with looking for umpires for our games. They looked silly when they first run out onto the oval but we've gotten used to the pale legs and lime green uniforms.