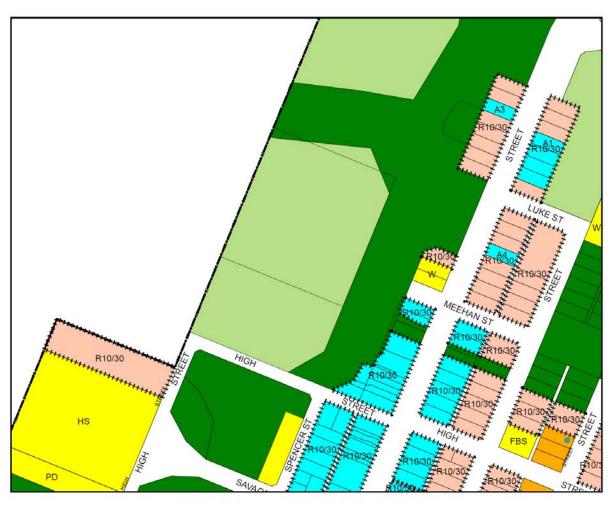

Ant, Daniel and Andre (SRO from Karalundi) are training to be AFL umpires. They are doing a very good job of it and are saving us lots of dramas with looking for umpires for our games. They looked silly when they first run out onto the oval but we've gotten used to the pale legs and lime green uniforms.