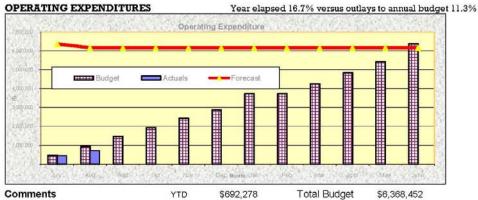

OPERATING EXPENSES & CAPITAL OUTLAYS

3 Total operating expenses are 23.2% below budget estimates.. Excluding the effect of depreciation the expenses are 3.4% below budget estimates as at 31 Aug 2009

- 4 Total capital expenses are .3% above budget estimates as at 31 Aug 2009. There are no material variations.
- 5 Net Reserve transaction are within 1.4% of estimated budget as at 31 Aug 2009.