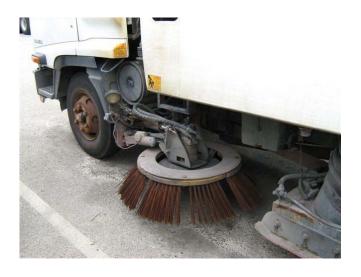

ling for the purchase from them of their hino ranger 9 cab/chasis fitted with a macdonald Johnson suction 650lt sweeper (some 6,000hrs) for the sum of \$118,000 + GST.

Or

That council may wish to instruct the Chief Executive Officer to make an offer to the City of Stirling for the purchase from them of their Isuzu FRR500 Cab/Chassis fitted with the Schwartze A65XL Regenerative air sweeper for the sum of \$70,000 + GST.

#### **Council Resolution:**

Moved: Cr AG Burrows Seconded: Cr NL Trenfield

That council instructs the Chief Executive Officer to make an offer to the City of Stirling for the purchase from them of their Hino ranger 9 cab/chasis, Rego 1BPE 489, fitted with a Macdonald Johnson suction 650lt sweeper (some 6,000hrs) for the sum of \$118,000 + GST.

**CARRIED 6/0** 













## MINUTES OF THE ORDINARY COUNCIL MEETING HELD SATURDAY SEPTEMBER 19, 2009 Page 95















#### Cr HJ Nichols left the meeting at 10.51am

## 10 NEW BUSINESS OF AN URGENT NATURE – INTRODUCED BY RESOLUTION OF THE MEETING

#### **Council Resolution**

Moved: Cr JE Burgemeister Seconded: Cr NL Trenfield

That the late items be included as items of an urgent nature introduced by Resolution of Council.

**CARRIED 5/0** 

#### Cr HJ Nichols returned to the meeting at 10.52am

#### 10.1.1 FINALISATION OF LOTS 205 & 207 HILL STREET

LOCATION LOTS 205 & 207

**APPLICANT** SHIRE OF MEEKATHARRA

FILE REFERENCE A354 & A87

**DISCLOSURE OF INTEREST** THESE RESIDENCES ARE INTENDED

FOR THE USE OF SENIOR

MANAGEMENT AND THEREFORE THE USE OF ONE RESIDENCE MAY FORM PART OF THE AUTHORS

SALARY