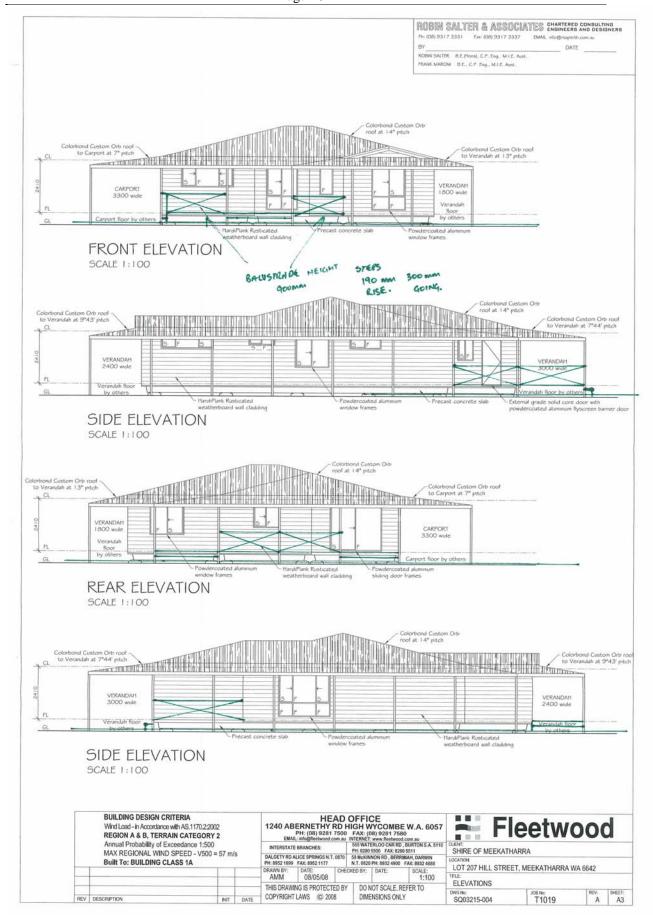

rp)<br>57,000.00) |
|                      | <b>Actual</b><br>-<br>331,647.14 | •                         |                          |
| 09/10                | -                                | 57,000.00 (               | 57,000.00)               |

#### **Strategic Implications:**

Nil

#### **Voting Requirements:**

Simple Majority

#### Officer Recommendation / Council Resolution:

Moved: Cr NL Trenfield Seconded: Cr RK Howden

That Council resolves that the decking and tiling as indicated in the attached diagrams and the installation of a 6m x 9m garage/shed be included as part of the finalisation of the residential premises located at lots 205 & 207 Hill Street with such inclusions being scaled, if necessary, to fit within the budget allocation for this project.

**CARRIED 6/0** 





#### 10.1.2 MEEKATHARRA AQUATIC CENTRE MANAGEMENT OPTIONS

**LOCATION** LOT 840, RES 22974

APPLICANT NIL
FILE REFERENCE ADM0109
DISCLOSURE OF INTEREST NIL

**DATE OF REPORT** 10<sup>th</sup> SEPTEMBER 2009 **AUTHOR** CAMERON WATSON

CORPORATE & DEVELOPMENT

SERVICES MANAGER

SIGNATURE OF AUTHOR SENIOR OFFICER

ROY MCCLYMONT

CHIEF EXECUTIVE OFFICER

#### SIGNATURE OF SENIOR OFFICER

#### **Summary:**

This report requests Council's decision on the various options available as a result of receiving zero tenders for the Pool Management contract.

#### **Attachments:**

Nil

#### **Background:**

At the August 2009 meeting of Council, an item was presented requesting approval to call for tenders from suitably qualified professionals to manage the Meekatharra Swimming Pool for a three (3) y