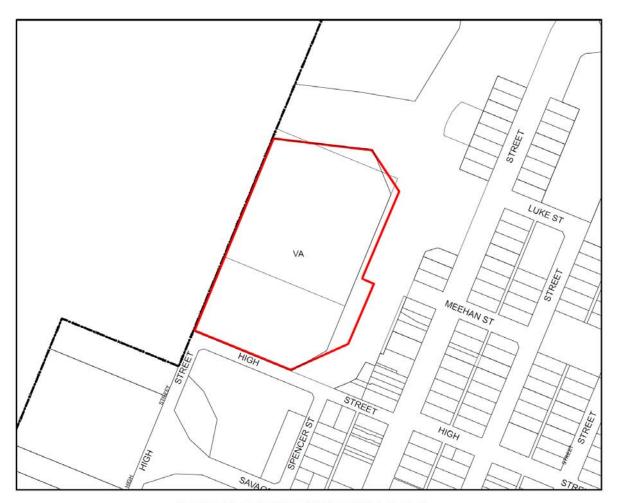

Ant, Daniel and Andre (SRO from Karalundi) are training to be AFL umpires. They are doing a very good job of it and are saving us lots of dramas with looking for umpires for our games. They looked silly when they first run out onto the oval but we've gotten used to the pale legs and lime green uniforms.