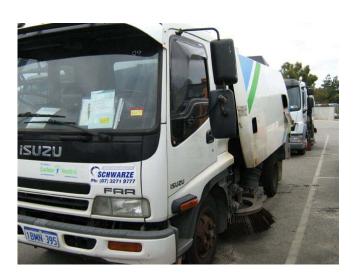

ng for the purchase from them of their hino ranger 9 cab/chasis fitted with a macdonald Johnson suction 650lt sweeper (some 6,000hrs) for the sum of \$118,000 + GST.

Or

That council may wish to instruct the Chief Executive Officer to make an offer to the City of Stirling for the purchase from them of their Isuzu FRR500 Cab/Chassis fitted with the Schwartze A65XL Regenerative air sweeper for the sum of \$70,000 + GST.

#### **Council Resolution:**

Moved: Cr AG Burrows Seconded: Cr NL Trenfield

That council instructs the Chief Executive Officer to make an offer to the City of Stirling for the purchase from them of their Hino ranger 9 cab/chasis, Rego 1BPE 489, fitted with a Macdonald Johnson suction 650lt sweeper (some 6,000hrs) for the sum of \$118,000 + GST.

**CARRIED 6/0** 













## MINUTES OF THE ORDINARY COUNCIL MEETING HELD SATURDAY SEPTEMBER 19, 2009 Page 95















#### Cr HJ Nichols left the meeting at 10.51am

## 10 NEW BUSINESS OF AN URGENT NATURE – INTRODUCED BY RESOLUTION OF THE MEETING

#### **Council Resolution**

Moved: Cr JE Burgemeister Seconded: Cr NL Trenfield

That the late items be included as items of an urgent nature introduced by Resolution of Council.

**CARRIED 5/0** 

#### Cr HJ Nichols returned to the meeting at 10.52am

#### 10.1.1 FINALISATION OF LOTS 205 & 207 HILL STREET

LOCATION LOTS 205 & 207

**APPLICANT** SHIRE OF MEEKATHARRA

FILE REFERENCE A354 & A87

**DISCLOSURE OF INTEREST** THESE RESIDENCES ARE INTENDED

FOR THE USE OF SENIOR

MANAGEMENT AND THEREFORE THE USE OF ONE RESIDENCE MAY FORM PART OF THE AUTHORS

SALARY P