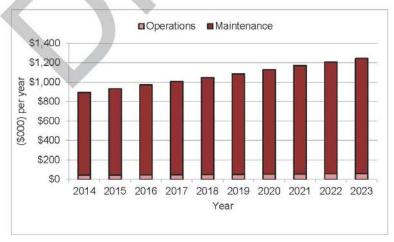

quired service levels. Future revision of this asset management plan will include linking required maintenance expenditures with required service levels.

Assessment and prioritisation of reactive maintenance is undertaken by operational staff using experience and judgement.

#### 5.3.2 Standards and specifications

Maintenance work is carried out in accordance with the following Standards and Specifications.

- Internal practices
- Accepted Industry Standards
- IPWEA standards.

#### 5.3.3 Summary of future operations and maintenance expenditures

Future operations and maintenance expenditure is forecast to trend in line with the value of the asset stock as shown in Figure 4. Note that all costs are shown in 2013 dollar values.

Figure 4: Projected Operations and Maintenance Expenditure



Deferred maintenance, i.e. works that are identified for maintenance and unable to be funded are to be included in the risk assessment process in the infrastructure risk management plan. Maintenance is funded from the operating budget and grants where available. This is further discussed in Section 6.2.

#### 5.4 Renewal/Replacement Plan

Renewal expenditure is major work that does not increase the asset's design capacity but restores, rehabilitates, replaces or renews an existing asset to its original service potential. Work over and above restoring an asset to original service potential is upgrade/expansion or new works expenditure.

#### 5.4.1 Renewal plan

Assets requiring renewal are identified from one of three methods provided in the 'Expenditure Template".

- Method 1 uses Asset