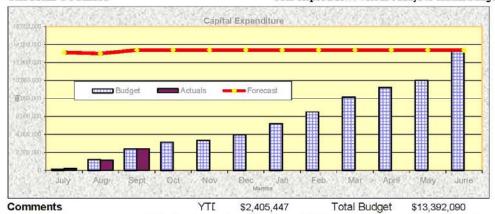

#### CAPITAL OUTLAYS

Year elapsed 25.% versus outlays to annual budget 18.%

4 Total capital expenses are .4% below budget estimates as at 30 Sep 2013. There are no material variations.

| Shire of Meekatharra                    | Notes to   | he Financia | l Statements |
|-----------------------------------------|------------|-------------|--------------|
| for the period ended 30 September 2013. | Amd Budget | YTD Budget  | 30 Sep 2013  |