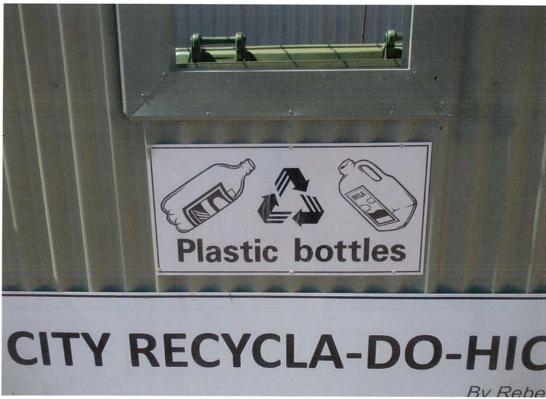

wine and soft drink. \$100 gift.

c) After 5 years service: Council sponsored sundowner (elected

Members, staff and partners) and \$100 plus \$15

(per years of service) gift.

d) After 20 years service: Council Reception (elected Members, staff and

partners) and \$100 plus \$15 (per years of

service) gift.

- ii) Staff attaining 10 Years Service presentation of a certificate.
- iii) Council will acknowledge the contribution of employees who have completed 20 years of service with Council by presenting a suitably engraved plaque at a function to be held at the employee's workplace, and that recognition be made through the local media.

#### SHIRE OF MEEKATHARRA 2013 -2014 ADOPTED BUDGET

| Shire of Meekatharra                                                                                                                                                                                                                                                                                                                                                                                                                                                                                                                                                                                                                                                                                                                                                                                                                                                                                                                                                                                                                                                                                                                                                                                                                                                                                                                                                                                                                                                                                                                                                                                                                                                                                                                                                                                                                                                                                                                                                                                                                                                                                                           |                                                                                                                                  |                                                                                                                   |                                                                                          |
|--------------------------------------------------------------------------------------------------------------------------------------------------------------------------------------------------------------------------------------------------------------------------------------------------------------------------------------------------------------------------------------------------------------------------------------------------------------------------------------------------------------------------------------------------------------------------------------------------------------------------------------------------------------------------------------------------------------------------------------------------------------------------------------------------------------------------------------------------------------------------------------------------------------------------------------------------------------------------------------------------------------------------------------------------------------------------------------------------------------------------------------------------------------------------------------------------------------------------------------------------------------------------------------------------------------------------------------------------------------------------------------------------------------------------------------------------------------------------------------------------------------------------------------------------------------------------------------------------------------------------------------------------------------------------------------------------------------------------------------------------------------------------------------------------------------------------------------------------------------------------------------------------------------------------------------------------------------------------------------------------------------------------------------------------------------------------------------------------------------------------------|----------------------------------------------------------------------------------------------------------------------------------|-------------------------------------------------------------------------------------------------------------------|------------------------------------------------------------------------------------------|
| Schedule of Fees & Char                                                                                                                                                                                                                                                                                                                                                                                                                                                                                                                                                                                                                                                                                                                                                                                                                                                                                                                                                                                                                                                                                                                                                                                                                                                                                                                                                                                                                                                                                                                                                                                                                                                                                                                                                                                                                                                                                                                                                                                                                                                                                                        | ges                                                                                                                              |                                                                                                                   |                                                                                          |
| 2013/2014                                                                                                                                                                                                                                                                                                                                                                                                                                                                                                                                                                                                                                                                                                                                                                                                                                                                                                                                                                                                                                                                                                                                                                                                                                                                                                                                                                                                                                                                                                                                                                                                                                                                                                                                                                                                                                                                                                                                                                                                                                                                                                                      |                                                                                                                                  |                                                                                                                   |                                                                                          |
| Description                                                                                                                                                                                                                                                                                                                                                                                                                                                                                                                                                                                                                                                                                                                                                                                                                                                                                                                                                                                                                                                                                                                                                                                                                                                                                                                                                                                                                                                                                                                                                                                                                                                                                                                                                                                                                                                                                                                                                                                                                                                                                                                    | Charge                                                                                                                           | GST                                                                                                               | Total                                                                                    |
| CEMETERY                                                                                                                                                                                                                                                                                                                                                                                                                                                                                                                                                                                                                                                                                                                                                                                                                                                                                                                                                                                                                                                                                                                                                                                                                                                                                                                                                                                                                                                                                                                                                                                                                                                                                                                                                                                                                                                                                                                                                                                                                                                                                                                       |                                                                                                                                  |                                                                                                                   |                                                                                          |
| Grave preparation & burial fee (to depth of 2.13m)                                                                                                                                                                                                                                                                                                                                                                                                                                                                                                                                                                                                                                                                                                                                                                                                                                                                                                                                                                                                                                                                                                                                                                                                                                                                                                                                                                                                                                                                                                                                                                                                                                                                                                                                                                                                                                                                                                                                                                                                                                                                             |                                                                                                                                  |                                                                                                                   |                                                                                          |
| - standard burial on a week day                                                                                                                                                                                                                                                                                                                                                                                                                                                                                                                                                                                                                                                                                                                                                                                                                                                                                                                                                                                                                                                                                                                                                                                                                                                                                                                                                                                                                                                                                                                                                                                                                                                                                                                                                                                                                                                                                                                                                                                                                                                                                                | 1,417.50                                                                                                                         | 141.75                                                                                                            | 1,559.                                                                                   |
| <ul> <li>standard burial on a weekend or public holiday</li> <li>infant/stillborn burial on a week day</li> </ul>                                                                                                                                                                                                                                                                                                                                                                                                                                                                                                                                                                                                                                                                                                                                                                                                                                                                                                                                                                                                                                                                                                                                                                                                                                                                                                                                                                                                                                                                                                                                                                                                                                                                                                                                                                                                                                                                                                                                                                                                              | 1,732.50<br>945.00                                                                                                               | 173.25<br>94.50                                                                                                   | 1,905.                                                                                   |
| - infant/stillborn burial on a weekend or public holiday                                                                                                                                                                                                                                                                                                                                                                                                                                                                                                                                                                                                                                                                                                                                                                                                                                                                                                                                                                                                                                                                                                                                                                                                                                                                                                                                                                                                                                                                                                                                                                                                                                                                                                                                                                                                                                                                                                                                                                                                                                                                       | 1,260.00                                                                                                                         | 126.00                                                                                                            | 1,386.                                                                                   |
| tnd/3rd Internment in Existing Grave                                                                                                                                                                                                                                                                                                                                                                                                                                                                                                                                                                                                                                                                                                                                                                                                                                                                                                                                                                                                                                                                                                                                                                                                                                                                                                                                                                                                                                                                                                                                                                                                                                                                                                                                                                                                                                                                                                                                                                                                                                                                                           |                                                                                                                                  |                                                                                                                   |                                                                                          |
| - Burial on a week day                                                                                                                                                                                                                                                                                                                                                                                                                                                                                                                                                                                                                                                                                                                                                                                                                                                                                                                                                                                                                                                                                                                                                                                                                                                                                                                                                                                                                                                                                                                                                                                                                                                                                                                                                                                                                                                                                                                                                                                                                                                                                                         | 945.00                                                                                                                           | 94.50                                                                                                             | 1,039.                                                                                   |
| Burial on a weekend or public holiday     Infant/stillborn burial on a week day                                                                                                                                                                                                                                                                                                                                                                                                                                                                                                                                                                                                                                                                                                                                                                                                                                                                                                                                                                                                                                                                                                                                                                                                                                                                                                                                                                                                                                                                                                                                                                                                                                                                                                                                                                                                                                                                                                                                                                                                                                                | 1,155 00<br>472 50                                                                                                               | 115.50<br>47.25                                                                                                   | 1,270.<br>519.                                                                           |
| <ul> <li>Infant/stillborn burial on a weekend or public holiday</li> </ul>                                                                                                                                                                                                                                                                                                                                                                                                                                                                                                                                                                                                                                                                                                                                                                                                                                                                                                                                                                                                                                                                                                                                                                                                                                                                                                                                                                                                                                                                                                                                                                                                                                                                                                                                                                                                                                                                                                                                                                                                                                                     | 577.50                                                                                                                           | 57.75                                                                                                             | 635.                                                                                     |
| Burial of Ashes (Council to prepare grave for internment)     Burial of Ashes (No Gouncil Involvement)                                                                                                                                                                                                                                                                                                                                                                                                                                                                                                                                                                                                                                                                                                                                                                                                                                                                                                                                                                                                                                                                                                                                                                                                                                                                                                                                                                                                                                                                                                                                                                                                                                                                                                                                                                                                                                                                                                                                                                                                                         | 105.00                                                                                                                           | 10.50<br>O CHARGE                                                                                                 | 115.                                                                                     |
| Control Control (Manual Control Contro | -                                                                                                                                |                                                                                                                   |                                                                                          |
| Cremated Ashes Plot<br>Family Tree (Front of Cemetery) - Ashes and Memorials                                                                                                                                                                                                                                                                                                                                                                                                                                                                                                                                                                                                                                                                                                                                                                                                                                                                                                                                                                                                                                                                                                                                                                                                                                                                                                                                                                                                                                                                                                                                                                                                                                                                                                                                                                                                                                                                                                                                                                                                                                                   | 181.82<br>454.55                                                                                                                 | 18.18<br>45.45                                                                                                    | 200.<br>500.                                                                             |
| Exhumation - any grave                                                                                                                                                                                                                                                                                                                                                                                                                                                                                                                                                                                                                                                                                                                                                                                                                                                                                                                                                                                                                                                                                                                                                                                                                                                                                                                                                                                                                                                                                                                                                                                                                                                                                                                                                                                                                                                                                                                                                                                                                                                                                                         | 708.77                                                                                                                           | 70.88                                                                                                             | 779.                                                                                     |
| AND AND AND                                                                                                                                                                                                                                                                                                                                                                                                                                                                                                                                                                                                                                                                                                                                                                                                                                                                                                                                                                                                                                                                                                                                                                                                                                                                                                                                                                                                                                                                                                                                                                                                                                                                                                                                                                                                                                                                                                                                                                                                                                                                                                                    | 21,000                                                                                                                           |                                                                                                                   |                                                                                          |
| Hearse Hire - per day                                                                                                                                                                                                                                                                                                                                                                                                                                                                                                                                                                                                                                                                                                                                                                                                                                                                                                                                                                                                                                                                                                                                                                                                                                                                                                                                                                                                                                                                                                                                                                                                                                                                                                                                                                                                                                                                                                                                                                                                                                                                                                          | 210.00                                                                                                                           | 21.00                                                                                                             | 231.0                                                                                    |
| Shade Tent Hire - 2 available each 3m x 3m (cost per Shade Tent)                                                                                                                                                                                                                                                                                                                                                                                                                                                                                                                                                                                                                                                                                                                                                                                                                                                                                                                                                                                                                                                                                                                                                                                                                                                                                                                                                                                                                                                                                                                                                                                                                                                                                                                                                                                                                                                                                                                                                                                                                                                               | 78.77                                                                                                                            | 7.88                                                                                                              | 86.                                                                                      |
| * Hire of Shade Tents must be associated with a funeral or burial                                                                                                                                                                                                                                                                                                                                                                                                                                                                                                                                                                                                                                                                                                                                                                                                                                                                                                                                                                                                                                                                                                                                                                                                                                                                                                                                                                                                                                                                                                                                                                                                                                                                                                                                                                                                                                                                                                                                                                                                                                                              |                                                                                                                                  |                                                                                                                   |                                                                                          |
| RECREATION & COMMUNITY SERVICES                                                                                                                                                                                                                                                                                                                                                                                                                                                                                                                                                                                                                                                                                                                                                                                                                                                                                                                                                                                                                                                                                                                                                                                                                                                                                                                                                                                                                                                                                                                                                                                                                                                                                                                                                                                                                                                                                                                                                                                                                                                                                                |                                                                                                                                  |                                                                                                                   |                                                                                          |
| RECREATION & COMMUNITY SERVICES                                                                                                                                                                                                                                                                                                                                                                                                                                                                                                                                                                                                                                                                                                                                                                                                                                                                                                                                                                                                                                                                                                                                                                                                                                                                                                                                                                                                                                                                                                                                                                                                                                                                                                                                                                                                                                                                                                                                                                                                                                                                                                |                                                                                                                                  |                                                                                                                   |                                                                                          |
| RECREATION & COMMUNITY SERVICES TOWN HALL                                                                                                                                                                                                                                                                                                                                                                                                                                                                                                                                                                                                                                                                                                                                                                                                                                                                                                                                                                                                                                                                                                                                                                                                                                                                                                                                                                                                                                                                                                                                                                                                                                                                                                                                                                                                                                                                                                                                                                                                                                                                                      |                                                                                                                                  |                                                                                                                   |                                                                                          |
| TOWN HALL                                                                                                                                                                                                                                                                                                                                                                                                                                                                                                                                                                                                                                                                                                                                                                                                                                                                                                                                                                                                                                                                                                                                                                                                                                                                                                                                                                                                                                                                                                                                                                                                                                                                                                                                                                                                                                                                                                                                                                                                                                                                                                                      |                                                                                                                                  |                                                                                                                   |                                                                                          |
| TOWN HALL Community/Sporting Groups & Ratepayers                                                                                                                                                                                                                                                                                                                                                                                                                                                                                                                                                                                                                                                                                                                                                                                                                                                                                                                                                                                                                                                                                                                                                                                                                                                                                                                                                                                                                                                                                                                                                                                                                                                                                                                                                                                                                                                                                                                                                                                                                                                                               |                                                                                                                                  | -                                                                                                                 |                                                                                          |
| TOWN HALL Community/Sporting Groups & Ratepayers Complete Facility                                                                                                                                                                                                                                                                                                                                                                                                                                                                                                                                                                                                                                                                                                                                                                                                                                                                                                                                                                                                                                                                                                                                                                                                                                                                                                                                                                                                                                                                                                                                                                                                                                                                                                                                                                                                                                                                                                                                                                                                                                                             |                                                                                                                                  |                                                                                                                   |                                                                                          |
| TOWN HALL  Community/Sporting Groups & Ratepayers  Complete Facility  Rental - per day or part thereot  - any function with alcohol consumed or sold                                                                                                                                                                                                                                                                                                                                                                                                                                                                                                                                                                                                                                                                                                                                                                                                                                                                                                                                                                                                                                                                                                                                                                                                                                                                                                                                                                                                                                                                                                                                                                                                                                                                                                                                                                                                                                                                                                                                                                           | 162.77                                                                                                                           | 18.28                                                                                                             | .,                                                                                       |
| Complete Facility Rental - per day or part thereof - any function with alcohol consumed or sold - tunction without alcohol consumed or sold                                                                                                                                                                                                                                                                                                                                                                                                                                                                                                                                                                                                                                                                                                                                                                                                                                                                                                                                                                                                                                                                                                                                                                                                                                                                                                                                                                                                                                                                                                                                                                                                                                                                                                                                                                                                                                                                                                                                                                                    | 105.00                                                                                                                           | 10.50                                                                                                             | 115.                                                                                     |
| TOWN HALL  Community/Sporting Groups & Ratepayers  Complete Facility  Rental - per day or part thereof  - any function with alcohol consumed or sold  - function without alcohol consumed or sold  - Gov't (fine schools) sporsored functions                                                                                                                                                                                                                                                                                                                                                                                                                                                                                                                                                                                                                                                                                                                                                                                                                                                                                                                                                                                                                                                                                                                                                                                                                                                                                                                                                                                                                                                                                                                                                                                                                                                                                                                                                                                                                                                                                  | 105 00<br>52 50                                                                                                                  | 10.50<br>5.25                                                                                                     | 115.<br>57.                                                                              |
| Complete Facility Rental - per day or part thereof - any function with alcohol consumed or sold - tunction without alcohol consumed or sold                                                                                                                                                                                                                                                                                                                                                                                                                                                                                                                                                                                                                                                                                                                                                                                                                                                                                                                                                                                                                                                                                                                                                                                                                                                                                                                                                                                                                                                                                                                                                                                                                                                                                                                                                                                                                                                                                                                                                                                    | 105 00<br>52 50<br>26 27                                                                                                         | 10.50                                                                                                             | 115.<br>57.                                                                              |
| Complete Facility  Rental - per day or part thereof - any function with alcohol consumed or sold - function without elcohol consumed or sold - Gov't (fine schools) approscred functions - community/sporting group functions                                                                                                                                                                                                                                                                                                                                                                                                                                                                                                                                                                                                                                                                                                                                                                                                                                                                                                                                                                                                                                                                                                                                                                                                                                                                                                                                                                                                                                                                                                                                                                                                                                                                                                                                                                                                                                                                                                  | 105 00<br>52 50<br>26 27                                                                                                         | 10.50<br>5.25<br>2.63                                                                                             | 115.<br>57.                                                                              |
| TOWN HALL  Community/Sporting Groups & Ratepayers  Complete Facility  Rental - per day or part thereof - any function with alcohol consumed or sold - function without alcohol consumed or sold - Gov't (fine schools) sporsored functions - community/sporting group functions - shire sponsored functions  Rental - per hour or part thereof - function without alcohol consumed or sold                                                                                                                                                                                                                                                                                                                                                                                                                                                                                                                                                                                                                                                                                                                                                                                                                                                                                                                                                                                                                                                                                                                                                                                                                                                                                                                                                                                                                                                                                                                                                                                                                                                                                                                                     | 105.00<br>52.50<br>26.27<br>N                                                                                                    | 10.50<br>5.25<br>2.63<br>O CHARGE                                                                                 | 115.<br>57.<br>28.                                                                       |
| TOWN HALL  Community/Sporting Groups & Ratepayers  Complete Facility  Rental - per day or part thereof - any function with alcohol consumed or sold - function without alcohol consumed or sold - Gov't (fine schools) sponsored functions - community/sporting group functions - shire sponsored functions  Rental - per hour or part thereo! - function without alcohol consumed or sold - Gov't (fine schools) sponsored functions                                                                                                                                                                                                                                                                                                                                                                                                                                                                                                                                                                                                                                                                                                                                                                                                                                                                                                                                                                                                                                                                                                                                                                                                                                                                                                                                                                                                                                                                                                                                                                                                                                                                                          | 105.00<br>52.50<br>26.27<br>N<br>10.50<br>5.27                                                                                   | 10.50<br>5.25<br>2.63<br>O CHARGE<br>1.05<br>0.53                                                                 | 115.<br>57.<br>28.<br>11.                                                                |
| TOWN HALL  Community/Sporting Groups & Ratepayers  Complete Facility  Rental - per day or part thereof - any function with alcohol consumed or sold - function without alcohol consumed or sold - Gov't (fine schools) sporsored functions - community/sporting group functions - shire sponsored functions  Rental - per hour or part thereof - function without alcohol consumed or sold                                                                                                                                                                                                                                                                                                                                                                                                                                                                                                                                                                                                                                                                                                                                                                                                                                                                                                                                                                                                                                                                                                                                                                                                                                                                                                                                                                                                                                                                                                                                                                                                                                                                                                                                     | 105.00<br>52.50<br>26.27<br>N<br>10.50<br>5.27<br>2.64                                                                           | 10.50<br>5.25<br>2.63<br>O CHARGE                                                                                 | 115.<br>57.<br>28.<br>11.                                                                |
| TOWN HALL Community/Sporting Groups & Ratepayers  Complete Facility  Rental - per day or part thereof - any function with alcohol consumed or sold - function without alcohol consumed or sold - Gov't (fine schools) sporsored functions - community/sporting group functions - shire sponsored functions  Rental - per hour or part thereol - function without alcohol consumed or sold - Gov't (fine schools) sporsored functions - community/sporting group functions - shire sponsored functions                                                                                                                                                                                                                                                                                                                                                                                                                                                                                                                                                                                                                                                                                                                                                                                                                                                                                                                                                                                                                                                                                                                                                                                                                                                                                                                                                                                                                                                                                                                                                                                                                          | 105.00<br>52.50<br>26.27<br>N<br>10.50<br>5.27<br>2.64                                                                           | 10.50<br>5.25<br>2.63<br>O CHARGE<br>1.05<br>0.53<br>0.28                                                         | 115.<br>57.<br>28.<br>11.<br>5.                                                          |
| Community/Sporting Groups & Ratepayers  Complete Facility  Rental - per day or part thereof - any function with alcohol consumed or sold - knotion without alcohol consumed or sold - Gov't (ina schools) sponsored functions - community/sporting group functions - shire sponsored functions  Rental - per hour or part thereol - function without alcohol consumed or sold - Gov't (ina schools) sponsored functions - community/sporting group functions - shire sponsored functions - shire sponsored functions - shire sponsored functions - shire sponsored functions - Rental - per day or part thereof                                                                                                                                                                                                                                                                                                                                                                                                                                                                                                                                                                                                                                                                                                                                                                                                                                                                                                                                                                                                                                                                                                                                                                                                                                                                                                                                                                                                                                                                                                                | 105.00<br>52.50<br>26.27<br>N<br>10.50<br>5.27<br>2.64<br>N                                                                      | 10.50<br>5.25<br>2.63<br>O CHARGE<br>1.05<br>0.53<br>0.28<br>O CHARGE                                             | 115.<br>57.<br>28.<br>11.<br>5.                                                          |
| TOWN HALL  Community/Sporting Groups & Ratepayers  Complete Facility  Rental - per day or part thereof - any function with alcohol consumed or sold - function without alcohol consumed or sold - Gov't (inc schools) sponsored functions - community/sporting group functions - shire sponsored functions  Rental - per hour or part thereof - function without alcohol consumed or sold - Gov't (inc schools) sponsored functions - shire sponsored functions - any function with alcohol consumed or sold - any function with alcohol consumed or sold                                                                                                                                                                                                                                                                                                                                                                                                                                                                                                                                                                                                                                                                                                                                                                                                                                                                                                                                                                                                                                                                                                                                                                                                                                                                                                                                                                                                                                                      | 105 00<br>52 50<br>26 27<br>N<br>10.50<br>5 27<br>2.84<br>N                                                                      | 10.50<br>5.25<br>2.63<br>O CHARGE<br>1.05<br>0.53<br>0.28<br>O CHARGE                                             | 115.<br>57.<br>28.<br>11.<br>5.<br>2.                                                    |
| TOWN HALL Community/Sporting Groups & Ratepayers Complete Facility Rental - per day or part thereof - any function with alcohol consumed or sold - function without alcohol consumed or sold - Gov't (inc schools) sponsored functions - community/sporting group functions - shirle sponsored functions  Rental - per hour or part thereo! - function without alcohol consumed or sold - Gov't (inc schools) sponsored functions - community/sporting group functions - shirle sponsored functions - shirle sponsored functions - shirle sponsored functions - any function with alcohol consumed or sold - function without alcohol consumed or sold - function without alcohol consumed or sold                                                                                                                                                                                                                                                                                                                                                                                                                                                                                                                                                                                                                                                                                                                                                                                                                                                                                                                                                                                                                                                                                                                                                                                                                                                                                                                                                                                                                             | 105.00<br>52.50<br>26.27<br>N<br>10.50<br>5.27<br>2.64<br>N<br>89.27<br>69.00                                                    | 10.50<br>5.25<br>2.63<br>O CHARGE<br>1.05<br>0.53<br>0.28<br>O CHARGE                                             | 115.<br>57.<br>28.<br>11.<br>5.<br>2.                                                    |
| TOWN HALL  Community/Sporting Groups & Ratepayers  Complete Facility  Rental - per day or part thereof - any function with alcohol consumed or sold - function without alcohol consumed or sold - Gov't (inc schools) sponsored functions - community/sporting group functions - shire sponsored functions  Rental - per hour or part thereof - function without alcohol consumed or sold - Gov't (inc schools) sponsored functions - community/sporting group functions - shire sponsored functions - shire sponsored functions - arry function without alcohol consumed or sold - Gov't (inc schools) sponsored functions - community/sporting group functions - community/sporting group functions                                                                                                                                                                                                                                                                                                                                                                                                                                                                                                                                                                                                                                                                                                                                                                                                                                                                                                                                                                                                                                                                                                                                                                                                                                          | 105.00<br>52.50<br>26.27<br>N<br>10.50<br>5.27<br>2.64<br>N<br>89.27<br>63.00<br>21.00<br>10.50                                  | 10.50<br>5.25<br>2.63<br>O CHARGE<br>1.05<br>0.53<br>0.28<br>O CHARGE<br>8.93<br>8.90<br>2.10<br>1.05             | 115.<br>57.<br>28.<br>11.<br>5.<br>2.<br>98.<br>69.<br>23.                               |
| Community/Sporting Groups & Ratepayers  Complete Facility  Rental - per day or part thereof - any function with alcohol consumed or sold - function without alcohol consumed or sold - Gov't (fine schools) sponsored functions - ommunity/sporting group functions - shire sponsored functions  Rental - per hour or pert thereof - function without alcohol consumed or sold - Gov't (fine schools) sponsored functions - ommunity/sporting group functions - shire sponsored functions - shire sponsored functions - shire sponsored functions - any function without alcohol consumed or sold - function without alcohol consumed or sold                                                                                                                                                                                                                                                                                                                                                                                                                                                                                                                                                                                                                                                                                                                                                                                                                                                                                                                                                                                                                                                                                                                                                                                                                                                                                                                                              | 105.00<br>52.50<br>26.27<br>N<br>10.50<br>5.27<br>2.64<br>N<br>89.27<br>63.00<br>21.00<br>10.50                                  | 10.50<br>5.25<br>2.63<br>O CHARGE<br>1.05<br>0.53<br>0.28<br>O CHARGE                                             | 115.<br>57.<br>28.<br>11.<br>5.<br>2.<br>98.<br>69.<br>23.                               |
| Community/Sporting Groups & Ratepayers  Complete Facility  Rental - per day or part thereof - any function with all cohol consumed or sold - function without alcohol consumed or sold - Gov't (inc achools) approsored functions - community/sporting group functions - shire sponsored functions  Rental - per hour or part thereol - function without alcohol consumed or sold - Gov't (inc achools) approsored functions - a thire sponsored functions  Parlo, Kitchen & Tollets Only  Rental - per day or part thereol - any function with alcohol consumed or sold - Gov't (inc achools) approsored functions - community/sporting group functions - community/sporting group functions - community/sporting group functions - community/sporting group functions - shire sponsored functions  Rental - per hour or part thereol                                                                                                                                                                                                                                                                                                                                                                                                                                                                                                                                                                                                                                                                                                                                                                                                                                                                                                                                                                                                                                                                                                                                                                                                                                                                                         | 105.00<br>52.50<br>26.27<br>N<br>10.50<br>5.27<br>2.64<br>N<br>89.27<br>69.00<br>21.00<br>10.50<br>N                             | 10.50<br>5.25<br>2.63<br>O CHARGE<br>1.05<br>0.28<br>O CHARGE<br>8.83<br>8.30<br>2.10<br>1.05<br>O CHARGE         | 115.<br>57.<br>28.<br>11.<br>5.<br>2.<br>98.<br>69.<br>23.                               |
| Community/Sporting Groups & Ratepayers  Complete Facility  Rental - per day or part thereof - any function with alcohol consumed or sold - function without alcohol consumed or sold - Gov't (fine schools) sponsored functions - ommunity/sporting group functions - shire sponsored functions  Rental - per hour or part thereof - function without alcohol consumed or sold - Gov't (fine schools) sponsored functions - community/sporting group functions - shire sponsored functions  Parto, Kitchen & Tollets Only  Rental - per day or part thereof - any function without alcohol consumed or sold - function without alcohol consumed or sold - function without alcohol consumed or sold - cov't (fine schools) sponsored functions - community/sporting group functions - community/sporting group functions - shire sponsored functions  Rental - per hour or part thereof - function without alcohol consumed or sold                                                                                                                                                                                                                                                                                                                                                                                                                                                                                                                                                                                                                                                                                                                                                                                                                                                                                                                                                                                                                                                                                                                                                                                            | 105 00<br>52 50<br>26 27<br>N<br>10.50<br>527<br>2.84<br>N<br>89 27<br>69 00<br>21.00<br>10.50<br>N                              | 10.50<br>5.25<br>2.63<br>O CHARGE<br>1.05<br>0.53<br>0.28<br>O CHARGE<br>8.83<br>8.90<br>2.10<br>1.05<br>O CHARGE | 115.<br>57.<br>28.<br>11.<br>5.<br>2.<br>98.<br>69.<br>23.<br>11.                        |
| TOWN HALL  Community/Sporting Groups & Ratepayers  Complete Facility  Rental - per day or part thereof - any function with alcohol consumed or sold - function without alcohol consumed or sold - Gov't (fine schools) sponsored functions - shire sponsored functions - shire sponsored functions  Rental - per hour or part thereof - function without alcohol consumed or sold - Gov't (fine schools) sponsored functions - community/sporting group functions - shire sponsored functions  Parlo, Kitchen & Toiles Only  Rental - per day or part thereof - any function without alcohol consumed or sold - function without alcohol consumed or sold - function without alcohol consumed or sold - Gov't (fine schools) sponsored functions - community/sporting group functions - shire sponsored functions  Rental - per hour or part thereof - function without alcohol consumed or sold - Gov't (fine schools) sponsored functions - community/sporting group functions - community/sporting group functions - community/sporting group functions                                                                                                                                                                                                                                                                                                                                                                                                                                                                                                                                                                                                                                                                                                                                                                                                                                                                                                                                                                                                                                                                     | 105 00<br>52 50<br>26 27<br>N<br>10.50<br>5 27<br>2.84<br>N<br>89 27<br>63 00<br>21.00<br>10.50<br>N<br>7.87<br>3.14             | 10.50<br>5.25<br>2.63<br>O CHARGE<br>1.05<br>0.53<br>0.28<br>O CHARGE<br>8.39<br>8.30<br>2.10<br>1.05<br>0 CHARGE | 115.<br>57.<br>28.<br>11.<br>5.<br>2.<br>98.<br>69.<br>23.<br>11.                        |
| Community/Sporting Groups & Ratepayers  Complete Facility  Rental - per day or part thereot - any function with alcohol consumed or sold - function without alcohol consumed or sold - Gov't (fine schools) sponsored functions - ommunity/sporting group functions - shire sponsored functions  Rental - per hour or part thereot - function without alcohol consumed or sold - Gov't (fine schools) sponsored functions - sommunity/sporting group functions - shire sponsored functions  Patio, Kitchen & Tolies Only  Rental - per day or part thereot - any function with alcohol consumed or sold - function without alcohol consumed or sold - function without alcohol consumed or sold - Gov't (fine schools) sponsored functions - community/sporting group functions - shire sponsored functions  Rental - per hour or part thereot - function without alcohol consumed or sold - Gov't (fine schools) sponsored functions - community/sporting group functions - community/sporting group functions - community/sporting group functions - shire sponsored functions - shire sponsored functions                                                                                                                                                                                                                                                                                                                                                                                                                                                                                                                                                                                                                                                                                                                                                                                                                                                                                                                                                                                                                   | 105 00<br>52 50<br>26 27<br>N<br>10.50<br>5 27<br>2.84<br>N<br>89 27<br>63 00<br>21.00<br>10.50<br>N<br>7.87<br>3.14             | 10.50<br>5.25<br>2.63<br>O CHARGE<br>1.05<br>0.53<br>0.28<br>O CHARGE<br>9.93<br>8.90<br>2.10<br>1.05<br>O CHARGE | 115.<br>57.<br>28.<br>11.<br>5.<br>2.<br>98.<br>69.<br>23.<br>11.                        |
| TOWN HALL  Community/Sporting Groups & Ratepayers  Complete Facility  Rental - per day or part thereof - any function with alcohol consumed or sold - function without alcohol consumed or sold - Gov't (fine schools) sponsored functions - shire sponsored functions - shire sponsored functions  Rental - per hour or part thereof - function without alcohol consumed or sold - Gov't (fine schools) sponsored functions - community/sporting group functions - shire sponsored functions  Parlo, Kitchen & Toiles Only  Rental - per day or part thereof - any function without alcohol consumed or sold - function without alcohol consumed or sold - function without alcohol consumed or sold - Gov't (fine schools) sponsored functions - community/sporting group functions - shire sponsored functions  Rental - per hour or part thereof - function without alcohol consumed or sold - Gov't (fine schools) sponsored functions - community/sporting group functions - community/sporting group functions - community/sporting group functions                                                                                                                                                                                                                                                                                                                                                                                                                                                                                                                                                                                                                                                                                                                                                                                                                                                                                                                                                                                                                                                                     | 105 00<br>52 50<br>26 27<br>N<br>10.50<br>5 27<br>2.84<br>N<br>89 27<br>63 00<br>21.00<br>10.50<br>N<br>7.87<br>3.14             | 10.50<br>5.25<br>2.63<br>O CHARGE<br>1.05<br>0.53<br>0.28<br>O CHARGE<br>8.39<br>8.30<br>2.10<br>1.05<br>0 CHARGE | 115.<br>57.<br>28.<br>11.<br>5.<br>2.<br>98.<br>69.<br>23.<br>11.                        |
| Community/Sporting Groups & Ratepayers  Complete Facility  Rental - per day or part thereof - any function with alcohol consumed or sold - function without alcohol consumed or sold - Gov't (inc achools) approsored functions - community/sporting group functions - shire sponsored functions  Rental - per hour or part thereol - function without alcohol consumed or sold - Gov't (inc schools) aponsored functions - community/sporting group functions - shire sponsored functions - shire sponsored functions  Parlo, Kitchen & Tollets Only  Rental - per day or part thereol - any function with alcohol consumed or sold - Gov't (inc schools) aponsored functions - community/sporting group functions - community/sporting group functions - shire sponsored functions  Rental - per hour or part thereol - function without alcohol consumed or sold - Gov't (inc schools) aponsored functions - community/sporting group functions - shire sponsored functions - community/sporting group functions - community/sporting group functions - shire sponsored fun | 105.00<br>52.50<br>26.27<br>N<br>10.50<br>5.27<br>2.64<br>N<br>89.27<br>63.00<br>21.00<br>10.50<br>N                             | 10.50<br>5.25<br>2.63<br>O CHARGE<br>1.05<br>0.53<br>0.28<br>O CHARGE<br>8.39<br>8.30<br>2.10<br>1.05<br>0 CHARGE | 11.5.<br>57.<br>28.<br>11.<br>5.<br>2.<br>98.9.<br>23.<br>11.<br>8.<br>3.<br>1.          |
| Community/Sporting Groups & Ratepayers  Complete Facility  Rental - per day or part thereof - any function with alcohol consumed or sold - function without alcohol consumed or sold - function without alcohol consumed or sold - Gov't (fine schools) sponsored functions - shire sponsored functions  Rental - per hour or part thereof - function without alcohol consumed or sold - Gov't (fine schools) sponsored functions - community/sporting group functions - shire sponsored functions  Parlo, Kitchen & Tollers Only  Rental - per day or part thereof - any function without alcohol consumed or sold - Gov't (fine schools) sponsored functions - shire sponsored functions                                                                                                                                                                                                                                                                                                                                                                                                                     | 105 00<br>52 50<br>26 27<br>N<br>10.50<br>527<br>2.84<br>N<br>89 27<br>63 00<br>21.00<br>10.50<br>N<br>7.87<br>3.14<br>1.80<br>N | 10.50<br>5.25<br>2.63<br>O CHARGE<br>1.05<br>0.53<br>0.28<br>O CHARGE<br>8.39<br>8.30<br>2.10<br>1.05<br>0 CHARGE | 115.57.28.<br>11.5.2.<br>98.69.23.<br>11                                                 |
| Community/Sporting Groups & Ratepayers  Complete Facility  Rental - per day or part thereof - any function with alcohol consumed or sold - function without alcohol consumed or sold - Gov't (inc achools) approsored functions - community/sporting group functions - shire sponsored functions  Rental - per hour or part thereol - function without alcohol consumed or sold - Gov't (inc schools) aponsored functions - community/sporting group functions - shire sponsored functions - shire sponsored functions  Parlo, Kitchen & Tollets Only  Rental - per day or part thereol - any function with alcohol consumed or sold - Gov't (inc schools) aponsored functions - community/sporting group functions - community/sporting group functions - shire sponsored functions  Rental - per hour or part thereol - function without alcohol consumed or sold - Gov't (inc schools) aponsored functions - community/sporting group functions - shire sponsored functions - community/sporting group functions - community/sporting group functions - shire sponsored fun | 105.00<br>52.50<br>26.27<br>N<br>10.50<br>5.27<br>2.64<br>N<br>89.27<br>63.00<br>21.00<br>10.50<br>N                             | 10.50<br>5.25<br>2.63<br>O CHARGE<br>1.05<br>0.53<br>0.28<br>O CHARGE<br>8.39<br>8.30<br>2.10<br>1.05<br>0 CHARGE | 179.<br>115.<br>57.<br>28.<br>11.<br>5.<br>2.<br>98.<br>69.<br>23.<br>11.<br>11.<br>787. |

#### SHIRE OF MEEKATHARRA 2013 -2014 ADOPTED BUDGET

| Schedule of Fees &                                            | Charges        |              |              |
|---------------------------------------------------------------|----------------|--------------|--------------|
| 2013/2014                                                     |                |              |              |
| Description                                                   | Charge         | GST          | Total        |
| Description                                                   | Charge         | 657          | 1 Otal       |
| Commercial or Traders                                         |                |              |              |
| Rental - per day or part thereof                              | 262.50         | 26.25        | 288.7        |
| Bonds for facility use - refundable if left clean & undamaged |                |              |              |
| - Commercial or Trader                                        | 525 00         |              | 525.0        |
| - key bond                                                    | 21.00          | 340          | 21.0         |
| - swipe card bond                                             | 52.50          | 151          | 52.5         |
| * Town Hall cannot be hired by the hour for Commercial hires  |                |              |              |
| Additional Charges                                            |                |              |              |
| Additional Cleaning After Hire - Per Hour                     | 68.27          | 6.83         | 75.1         |
| Repair of Damage Caused During Period of Hire                 | AT COS         | T + 25% Admi | in Fee       |
| Equipment Hire                                                |                |              |              |
| Deep Fryer                                                    | 21.00          | 2.10         | 23.1         |
| Hot Water Um                                                  | 10 50          | 1.05         | 11.5         |
| Crockery & Cutlery                                            |                | -            |              |
| - 100 settings                                                | 27.32<br>40.95 | 2.73         | 30.0<br>45.0 |
| - 150 settings<br>- 200 settings                              | 40.95<br>54.59 | 5.46         | 60.0         |
| BBQ                                                           | 78.77          | 7.88         | 86.6         |
| bba                                                           | 10.71          | 1.00         | 00.0         |
| Equipment bond - refundable if left clean & undamaged         |                |              |              |
| - Deep Fryer, Um & Crockery/Cutlery                           | 52.50          | 54           | 52.5         |
| - BBQ                                                         | 105.00         |              | 105.0        |

## MINUTES OF THE ORDINARY COUNCIL MEETING HELD ON SATURDAY 19 OCTOBER 2013 PAGE 75

Title/Subject: LANDOR ROAD – MEEKATHARRA ROAD

**REALIGNMENT** 

**Agenda/Minute Number:** 9.3.3

**Applicant:** 

File Ref: RD 066