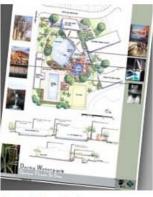

Bovell Park, the Shire's principal sports ground, shows options for future expansion, to accommodate the projected trebling of the population in the next 25 years.





## **Facility Development Planning**



#### **Katanning Aquatic Centre**

In 2003 and 2004 CCS worked with the Shire of Katanning to investigate future options for the provision of an aquatic centre in Katanning. The initial study investigated redevelopment options of the existing outdoor centre and compared opportunities and costs against the option of developing a new indoor heated facility in conjunction with the indoor recreation centre.

The second phase of the study looked at refurbishment requirements and operating costs for a refurbished outdoor facility including project management of the refurbishment program.



#### Derby Water Park

The Shire of Derby West Kimberley was faced with the decision of whether to renovate or relocate their aquatic centre, which was originally hand dug by the community.

CCS was commissioned to determine the most appropriate long term solution for the community and recommended the renovation and enhancement of the existing facility within the town centre.

The proposed design featured leisure water and a 'bombie' pool in addition to the lap lanes of the existing facility.



#### Kimberley Kununurra Community Centre

CCS was engaged to determine the most appropriate location and design for a community centre.

A number of locations were investigated and the final recommendation was to extend the existing leisure centre, taking advantage of the prime location, existin