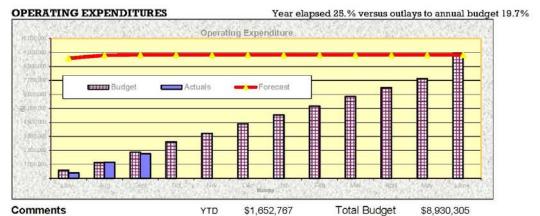

2013/14

OPERATING EXPENSES & CAPITAL OUTLAYS

3 Total operating expenses are 5.2% below budget estimates.. Excluding the effect of depreciation the expenses are 9.4% below budget estimates as at 30 Sep 2013