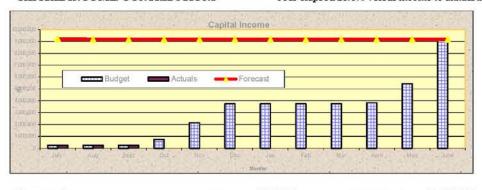

#### CAPITAL INCOME/CONTRIBUTIONS

Year elapsed 25.0% versus income to annual budget 2.6%

Comments YTD \$240,000 Total Budget \$9,182,208

2 Revenues are within 3.5% of estimated budget as at 30 Sep 2013. There are no material variations.

Proceeds from asset sales are within budget expectations and there are no material variations.

Shire of Meekatharra Monthly Financial Report
Statement of Financial Activity
for the period ended 30 September 2013.