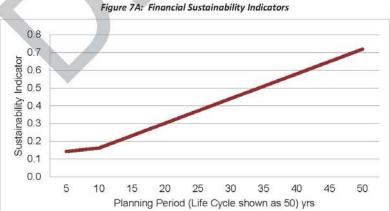

,000) per year and a 10 year sustainability indicator of 0.16. This indicates that Council has 16% of the projected expenditures needed to provide the services documented in the asset management plan.

### Medium Term - 5 year financial planning period

The projected operations, maintenance and capital renewal expenditure required over the first 5 years of the planning period is \$20,885,000 per year.

Estimated (budget) operations, maintenance and capital renewal funding is \$2,973,000 per year giving a 5 year funding shortfall of (\$17,913,000). This is 14% of projected expenditures giving a 5 year sustainability indicator of

# Financial Sustainability Indicators

Figure 7A shows the financial sustainability indicators over the 10 year planning period and for the long term life cycle.



Providing services from infrastructure in a sustainable manner requires the matching and managing of service levels, risks, projected expenditures and funding to achieve a financial sustainability indicator of 1.0 for the first years of the asset management plan and ideally over the 10 year life of the AM Plan.

Figure 8 shows the projected asset renewals in the 10 year planning period from Appendix B. The projected asset renewals are compared to budgeted renewal expenditure in the capital works program and capital renewal expenditure in year 1 of the planning period in Figure 8.

Renewal Budget Projected Renewals ——Current Expenditure \$120,000 \$100,000 \$80,000 \$60,000 \$20,000 \$20,000 \$2012 2015 2016 2017 2018 2019 2020 2021 2022 2023 Year

Figure 8: Projected and Budgeted Renewal