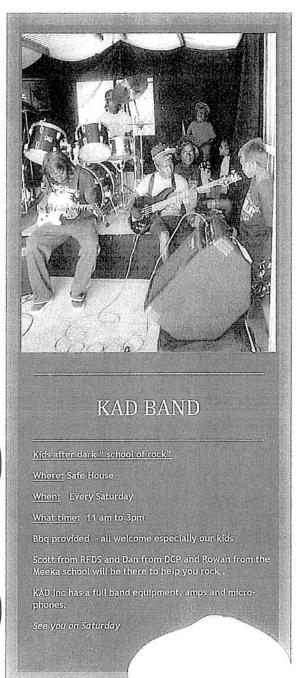

rock earlier this year, in a very short time, the kids have appeared in public at the September Meekatharra street festival as well as the Mary G desert feet tour in October this year.

KAD Inc has had the support and expertise as well as their personal time donated every Saturday from; Scott an experienced musician and a RFDS pilot, who bought the drums, back to Meekatharra from Perth on the RFDS plane, Dan from DCP and rowan from the Meeka school. KAD Inc provides a feed and cordial each Saturday and we average between 15 - 30 people, kids from 5 years old to young teenagers and adults that are supporting the kids. The consistency has allowed these kids who otherwise have no consistency, to know that the KAD school of rock is on every Saturday, just for them. Our journey July 2012:-





# KAD SAFE HOUSE



Chillin at the Safe House

Watching Sponge Bob Square Pants

Our Kids are Kids at the Safe House they watch cartoons and

Listen to music, without worries, abuse or expectations.

These kids love to sit down in the cool and watch their favorite Kids show.

Our kids also participate in learning and educational activities As well as healthy activities, they have a veggie garden and love to Cook. They pick the veggies and make an amazing feed for every one.



"Safety for children is our priority."



# KAD Car

Kids scoping out the new KAD car,

We had little funding for a flash car, but the lids love our old reliable Ute.

They painted the Ute themselves with their hand



Young Fellas having fun

The smiles and larking around in the Safe House is our kids joy and thei