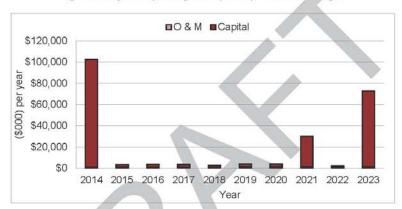

le, these will be developed in future revisions of this asset management plan.

Table 5.6: Assets identified for Disposal

- 19 -

#### 6. FINANCIAL SUMMARY

This section contains the financial requirements resulting from all the information presented in the previous sections of this asset management plan. The financial projections will be improved as further information becomes available on desired levels of service and current and projected future asset performance.

#### 6.1 Financial Statements and Projections

The financial projections are shown in Figure 7 for projected operating (operations and maintenance) and capital expenditure (renewal and upgrade/expansion/new assets), net disposal expenditure and estimated budget funding.

Note that all costs are shown in 2013 dollar values.



Figure 7: Projected Operating and Capital Expenditure and Budget

# 6.1.1 Financial sustainability in service delivery

There are three key indicators for financial sustainability that have been considered in the analysis of the services provided by this asset category, these being long term life cycle costs/expenditures and medium term projected/budgeted expenditures over 5 and 10 years of the planning period.

# Long term - Life Cycle Cost

Life cycle costs (or whole of life costs) are the average costs that are required to sustain the service levels over the longest asset life. Life cycle costs include operations and maintenance expenditure and asset consumption (depreciation expense). The life cycle cost for the services covered in this asset management plan is \$9,012,000 per year (