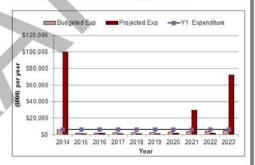

inancial modelling in this Plan are based on the existing road inventory and condition data contained within the Shire's RoMan II database.

The Shire of Meekatharra will undertake a full road inventory and condition inspection once all the flood damage repairs have been completed.

#### What does it Cost?

The projected cost to provide the services covered by this Asset Management Plan includes operations, maintenance, renewal and upgrade of existing assets over the 10 year planning period is \$210,798,000 or \$21,080,000 per year.

Council's estimated available funding for this period is \$33,958,000 or \$3,396,000 per year. This is a funding shortfall of (\$17,684,000) per year, or 16% of the cost to provide the service. Projected and budgeted expenditure are shown in the graph below.



Based on current data modelling, Councils' present funding levels are insufficient to continue to provide existing services at current levels in the medium term.

#### What we will do

Council plans to provide Road services for the following:

- Operation, maintenance, renewal and upgrade of Roads and Bridges assets to meet service levels set by council in annual budgets.
- Major renewals to roads classified as Regionally Significant Local Roads within the 10 year planning period.

#### What we cannot do

Council does not have enough funding to provide all services at the desired service levels or provide new services. Works and services that cannot be provided under present funding levels are:

 A significant proportion of the projected gravel sheeting renewal works that have been ident