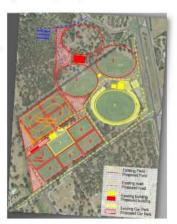

wine and soft drink. \$100 gift.

c) After 5 years service: Council sponsored sundowner (elected

Members, staff and partners) and \$100 plus \$15

(per years of service) gift.

d) After 20 years service: Council Reception (elected Members, staff and