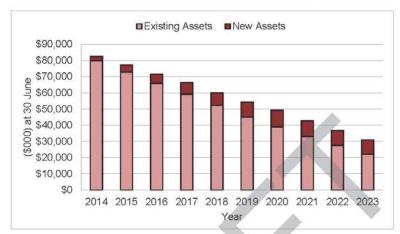

jected replacement cost asset values over the planning period in 2013 dollar values.

- 23 -

Figure 9: Projected Asset Values



Depreciation expense values are forecast in line with asset values as shown in Figure 10.

\$12,000 \$10,000 \$8,000 \$6,000 \$2,000 \$0 2014 2015 2016 2017 2018 2019 2020 2021 2022 2023 Year

Figure 10: Projected Depreciation Expense

The depreciated replacement cost (current replacement cost less accumulated depreciation) will vary over the forecast period depending on the rates of addition of new assets, disposal of old assets and consumption and renewal of existing assets. Forecast of the assets' depreciated replacement cost is shown in Figure 11. The effect of contributed and new assets on the depreciated replacement cost is shown in the light colour bar.



Figure 11: Projected Depreciated Replacement Cost

# 6.4 Key Assumptions made in Financial Forecasts

This section details the key assumptions made in presenting the information contained in this asset management plan and in preparing forecasts of required operating and capital expenditure and asset values, depreciation expense and carrying amount estimates. It is presented to enable readers to gain an understanding of the levels of confidence in the data behind the financial forecasts.

Key assumptions made in this asset management plan are:

- Roads and Bridges assets will remain in Council's care, control and management throughout the planning period.
- Maintenance costs are largely based on historical expenditure and it is assumed there will be no significant increases in service req