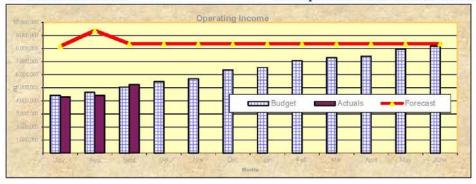

#### **OPERATING INCOME**

Year elapsed 25.% versus income to annual budget 64.%

Comments Amd Budget YTD Budget 30 Sep 2013

1 Revenues are within 3.7% of estimated budget as at 30 Sep 2013. There are no material variations.