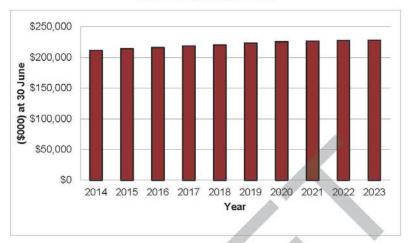

| \$1,185 | \$70,650                             | \$909                           | \$0                  |  |

Note: All projected expenditures are in 2013 values

# 6.2 Funding Strategy

Projected expenditure identified in Section 6.1 is to be funded from future operating and capital budgets. The funding strategy is detailed in the organisation's 10 year long term financial plan.

# 6.3 Valuation Forecasts

Asset values are forecast to increase as additional assets are added to the asset stock from construction and acquisition by Council and from assets constructed by land developers and others and donated to Council. Figure 9 shows the projected replacement cost asset values over the planning period in 2013 dollar values.

- 23 -

Figure 9: Projected Asset Values



Depreciation expense values are forecast in line with asset values as shown in Figure 10.

\$12,000 \$10,000 \$8,000 \$6,000 \$2,000 \$0 2014 2015 2016 2017 2018 2019 2020 2021 2022 2023 Year

Figure 10: Projected Depreciation Expense

The depreciated replacement cost (current replacement cost less accumulated depreciation) will vary over the forecast period depending on the rates of addition of new assets, disposal of old assets and consumption and renewal of existing assets. Forecast of the assets' depreciated replacement cost is shown in Figure 11. The effect of contributed and new assets on the depreciated replacement cost is shown in the light colour bar.



Figure 11: Projected Depreciated Replacement Cost

# 6.4 Key Assumptions made in Financial Forecasts

This section details the