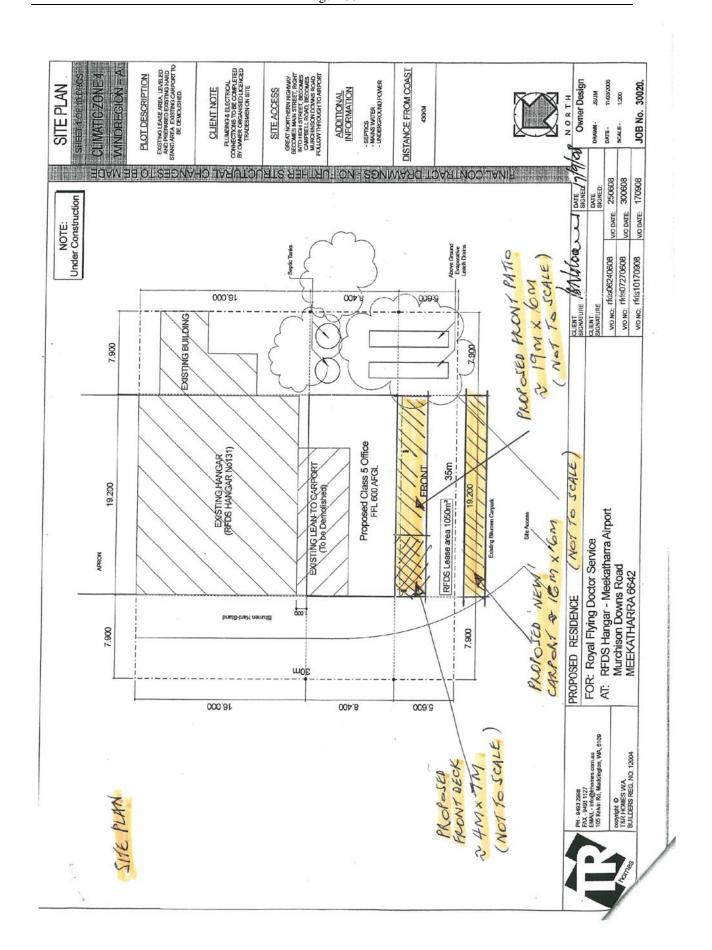

## RFDS building installation

During the month, the new transportable buildings arrived and were put into place at the RFDS hangar. These buildings provide a much improved look for that part of the aerodrome and once finished off with verandah and some form of landscaping will blend in well with the improvements that we have done over the last few years.