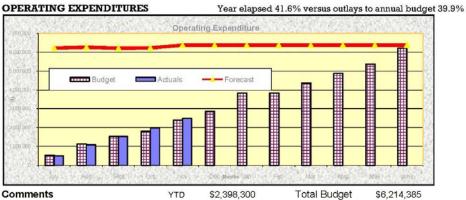

| Shire of Meekatharra                   |               | Monthly    | <b>Financial Repor</b> |
|----------------------------------------|---------------|------------|------------------------|
| and the second second                  |               | Inc        | come Statemen          |
| for the period ended 30 November 2008. | 2008/09       |            |                        |
|                                        | 2008/09       | 2008/09    | 2008/09                |
|                                        | Amd Budget    | YTD Budget | 30 Nov 2008            |
| OPERATING EXPENDITURE                  | S             | \$         | \$                     |
| Governance                             | 341,357       | 138,180    | 150,729                |
| General Purpose Funding                | 240,792       | 83,539     | 83,484                 |
| Law, Order, & Public Safety            | 114,130       | 42,521     | 35,635                 |
| Health                                 | 132,320       | 34,611     | 28,264                 |
| Education and Welfare                  | 459,999       | 167,898    | 132,078                |
| Housing                                | 21,840        | 28,733     | 18,583                 |
| Community Amenities                    | 418,579       | 169,564    | 166,456                |
| Recreation and Culture                 | 790,295       | 306,612    | 256,261                |
| Transport                              | 2,985,081     | 1,020,001  | 1,036,480              |
| Economic Services                      | 410,292       | 175,915    | 166,341                |
| Other Property and Services            | 14,700        | 24,913     | 323,989                |
| OPERATING EXPENDITURE                  | 5,929,385     | 2,192,487  | 2,398,300              |
| OPERATING REVENUE                      |               |            |                        |
| Governance                             | 7,600         | 2,292      | 1,294                  |
| General Purpose Funding                | 4,840,174     | 3,199,960  | 2,700,861              |
| Law, Order, & Public Safety            | 31,400        | 19,558     | 17,920                 |
| Health                                 | 4,250         | 1,771      | 445                    |
| Education and Welfare                  | 155,052       | 60,376     | 43,925                 |
| Housing                                | 23,540        | 9,808      | 9,301                  |
| Community Amenities                    | 102,710       | 98,043     | 82,831                 |
| Recreation and Culture                 | 44,050        | 11,313     | 12,615                 |
| Transport                              | 559,918       | 320,710    | 304,181                |
| Economic Services                      | 172,530       | 46,677     | 71,120                 |
| Other Property and Services            | 31,100        | 12,292     | 6,432                  |
| OPERATING REVENUE                      | 5,972,324     | 3,782,800  | 3,250,925              |
| GRANTS/CONTRIBUTIONS FOR THE           | DEVELOPMENT ( | OF ASSETS  |                        |
| Transport                              | 900,502       | 14,000     | 13,548                 |
| Economic Services                      | 192,132       | 16,000     | 15,075                 |
| Total                                  | 1,092,634     | 30,000     | 28,623                 |
| PROFIT/(LOSS) on DISPOSAL              |               |            |                        |
| Transport                              | 51,000        | ia ia      | -                      |
| Other Property and Services            | 11,000        |            |                        |
| PROFIT/(LOSS) on DISPOSAL              | 62,000        | -          |                        |
| NET RESULT                             | 1,197,573     | 1,620,313  | 881,249                |