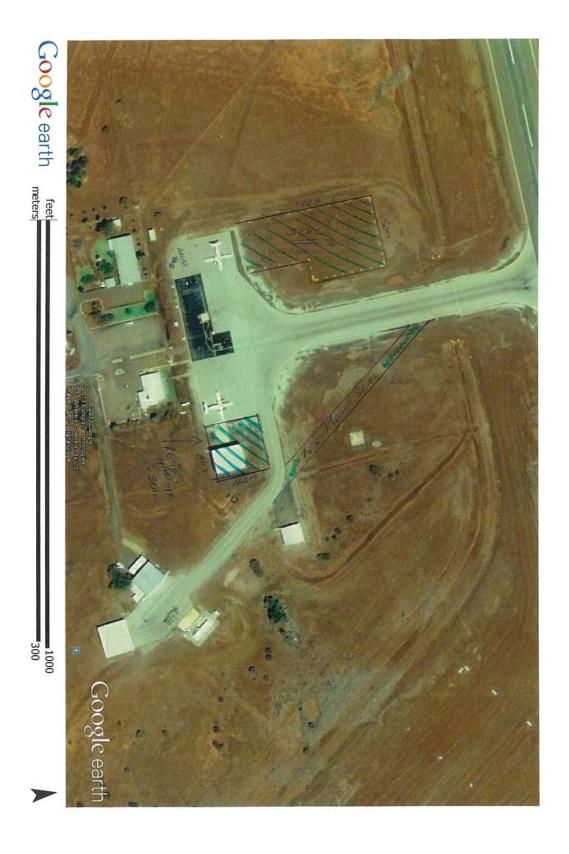

## Aerodrome Safety Management:

After the Councillor's visit to the airport last meeting, a plan has been drawn up for the expansion and alterations to the apron. See attached drawing. AMS have been sent a copy of the plans to assist with apron markings for additional parking bays etc.

All ground works including removal of the hangar will need to be done by others. Budget estimates for sealing and ground works will be submitted in time for 2013/2014 budget.

Mal Trenfield Airport Manager 4 April 2013