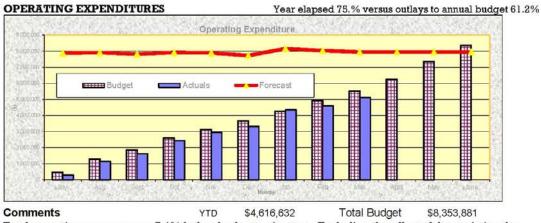

| Shire of Meekatharra                |                |            | ly Financial Rep |
|-------------------------------------|----------------|------------|------------------|
| for the period ended 31 March 2013. | 2012/13        | I          | ncome Stateme    |
|                                     | 2012/13        | 2012/13    | 2012/13          |
|                                     | Amd Budget     | YTD Budget | 31 Mar 2013      |
| OPERATING EXPENDITURE               | s              | s          | s                |
| Governance                          | 462,345        | 286,206    | 350,182          |
| General Purpose Funding             | 203,509        | 130,618    | 127,581          |
| Law, Order, & Public Safety         | 136,303        | 104,137    | 97,639           |
| Health                              | 98,546         | 74,322     | 67,593           |
| Education and Welfare               | 654,044        | 439,465    | 368,752          |
| Housing                             | 18,501         | 10,120     | 10,135           |
| Community Amenities                 | 513,049        | 318,420    | 258,439          |
| Recreation and Culture              | 1,203,479      | 767,662    | 636,988          |
| Transport                           | 3,554,035      | 2,522,364  | 2,357,762        |
| Economic Services                   | 381,092        | 294,711    | 248,465          |
| Other Property and Services         | 505,626        | 119,995    | 93,097           |
| OPERATING EXPENDITURE               | 7,730,529      | 5,068,020  | 4,616,632        |
| OPERATING REVENUE                   |                |            |                  |
| Governance                          | 38,900         | 9,050      | 4,216            |
| General Purpose Funding             | 5,654,347      | 5,230,332  | 5,255,454        |
| Law, Order, & Public Safety         | 18,052         | 15,056     | 12,691           |
| Health                              | 1,900          | 1,501      | 1,139            |
| Education and Welfare               | 63,543         | 37,757     | 16,269           |
| Housing                             | 18,500         | 13,875     | 14,973           |
| Community Amenities                 | 110,100        | 103,575    | 92,936           |
| Recreation and Culture              | 133,350        | 49,361     | 43,924           |
| Transport                           | 872,869        | 689,925    | 650,301          |
| Economic Services                   | 240,683        | 223,635    | 211,078          |
| Other Property and Services         | 55,000         | 32,000     | 22,594           |
| OPERATING REVENUE                   | 7,207,244      | 6,406,067  | 6,325,575        |
| GRANTS/CONTRIBUTIONS FOR THE I      | DEVELOPMENT OF | ASSETS     |                  |
| Law, Order, & Public Safety         | 8,000          | 8,000      | ) <b>=</b> (     |
| Recreation and Culture              | 100,000        | -          | -                |
| Transport                           | 11,823,422     | 3,625,538  | 3,658,652        |
| Total                               | 11,931,422     | 3,633,538  | 3,658,652        |
| PROFIT/(LOSS) on DISPOSAL           |                |            |                  |
| Transport                           | (11,425)       |            |                  |
| PROFIT/(LOSS) on DISPOSAL           | (11,425)       | *          | •                |
| NET RESULT                          | 11,396,712     | 4,971,585  | 5,367,595        |