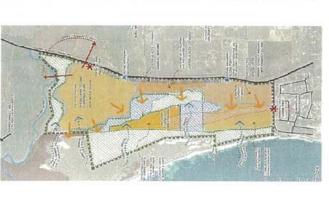

by the Shire of Chapman Valley to prepare a statutory structure plan consistent with the WAPC's Structure Planning Guidelines for the Buller Development Zone and the nearby Wokarena Heights low density residential area, to the north of Geraldton.

The study areas are fragmented greenfield sites, that includes a range of existing business operators ranging from rural businesses, kennels, and tourism uses to smaller lifestyle lots. The area includes significant vegetation identified for protection through environmental assessment. Future planning identifies the need for a new local centre, schools, open space and other community facilities within the Buller Development Area.

#### GHD's successful approach

integrated design with a central design team comprising GHD planning, urban design,



transport, civil, environmental, and drainage professionals working together to resolve challenges in the study area. Testing design options to explore in detail the benefits and design challenges of environmental protection, and to integrate environmental protection into the planning process.

### GHD's role and project outcomes (to date)

GHD's scope of works has included all research, analysis, community and stakeholder consultation and preparing design options and final structure plan documentation. We have also reviewed and provided responses to submissions, and reviewed Council agenda items.

A statutory local structure plan for Wokarena Heights has been adopted by Council, and endorsed by the Western Australian Planning Commission, WAPC endorsement was achieved under delegation an