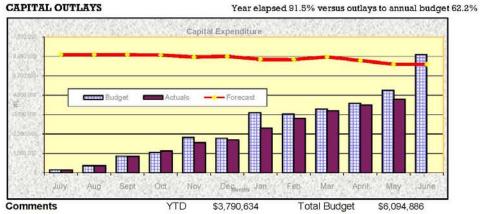

3 Total operating expenses are 3.5% above budget estimates. Excluding the effect of depreciation the expenses are .2% below budget estimates as at 31 May 2009

4 Total capital expenses are 11.1% below budget estimates as at 31 May 2009. The following material variations are present -

Shortages of resources are delaying the works program.

5 Net Reserve transaction are within 225.2% of estimated budget as at 31 May 2009.

| Shire of Meekatharra              | Monthly Financial Rep          | ort |
|-----------------------------------|--------------------------------|-----|
|                                   | Notes to the Financial Stateme | nts |
| for the period ended 31 May 2009. | 2008/09                        |     |