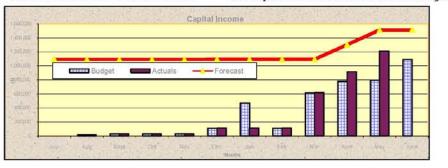

CommentsAmd BudgetYTD Budget31 May 20091 Revenues are within 5.6% of estimated budget as at 31 May 2009. There are no material variations.

CAPITAL INCOME/CONTRIBUTIONS Year elapsed 91.5% versus income to annual budget 111.1%

 Comments
 YTD
 \$1,214,453
 Total Budget
 \$1,092,634

 2
 Revenues are within 53.% of estimated budget as at 31 May 2009. The following material variations are present present

Royalties for regions grant of \$.471m has been received.

Proceeds from asset sales are within budget expectations and there are no material variations.

| Shire of Meekatharra                   |           | Monthly Financial Report               |
|----------------------------------------|-----------|----------------------------------------|
|                                        |           | <b>Statement of Financial Activity</b> |
| for the period ended 31 May 2009.      | 2008/09   |                                        |
| <b>OPERATING EXPENSES &amp; CAPITA</b> | L OUTLAYS |                                        |