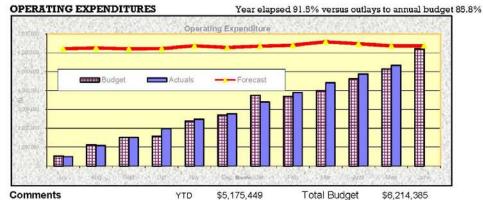

3 Total operating expenses are 3.5% above budget estimates. Excluding the effect of depreciation the expenses are .2% below budget estimates as at 31 May 2009

4 Total capital expenses are 11.1% below budget estimates as at 31 May 2009. The following material variations are present -

Shortages of resources are delaying the works program.

5 Net Reserve transaction are within 225.2% of estimated budget as at 31 May 2009.

| Shire of Meekatharra              | Monthly Financial Rep          | ort |
|-----------------------------------|--------------------------------|-----|
|                                   | Notes to the Financial Stateme | nts |
| for the period ended 31 May 2009. | 2008/09                        |     |