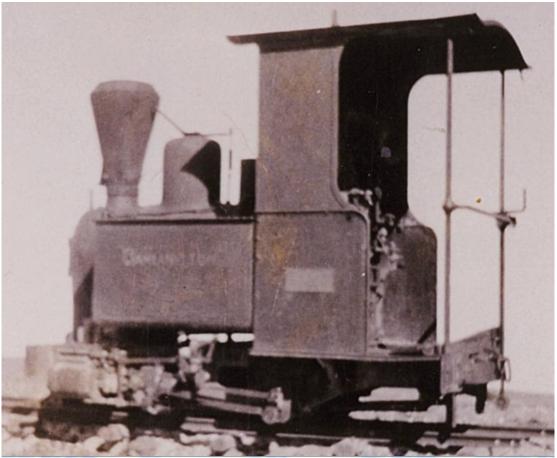

eatworks jetty.

With the Wyndham shire we put the case that Wyndham would see greater exposure for the town operating in a 5000 hectare Perth

Park than its location in Wyndham. John Browning tells me that the peak hill locomotive is the only example of that builder in Australia.

It was also cut up for non ferrous metal recovery.

We ask that you shire kindly consider making the locomotive available to the Bennett Brook Railway for care and future conservation.

We also can supply letter from two museum curators in in support of our request.

yours sincerely

Lindsay Watson



& Sue Watson

Truster

Swan View WA 6056



# meekathara

### VIEW SLIDE SHOW DOWNLOAD ALL

This album has 3 photos and will be available on SkyDrive until 1/09/2014.



Phone: Fax:

Mobile:

Email: lindsay.watso



Locomotive at Peak Hill prior to relocation



Locomotive in park 2001- condition fair some hazards evident

| Title/Subject:          | LOCAL EMERGENCY MANAGEMENT<br>COMMITTEE (LEMC) ANNUAL REPORTS |  |
|-------------------------|---------------------------------------------------------------|--|
| Agenda/Minute Number:   | 9.4.3                                                         |  |
| Applicant:              | Nil                                                           |  |
| File Ref:               | ADM0179                                                       |  |
| Disclosure of Interest: | Nil                                                           |  |
| Date of Report:         | 4 June 2014                                                   |  |
| Author: