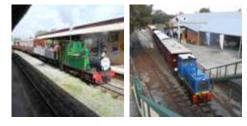

is Wyndham and formerly operated at Wyndham meatworks jetty.

With the Wyndham shire we put the case that Wyndham would see greater exposure for the town operating in a 5000 hectare Perth

Park than its location in Wyndham. John Browning tells me that the peak hill locomotive is the only example of that builder in Australia.

It was also cut up for non ferrous metal recovery.

We ask that you shire kindly consider making the locomotive available to the Bennett Brook Railway for care and future conservation.

We also can supply letter from two museum curators in in support of our request.

yours sincerely

Lindsay Watson



& Sue Watson

Truster

Swan View WA 6056



# meekathara

### VIEW SLIDE SHOW DOWNLOAD ALL

This album has 3 photos and will be available on SkyDrive until 1/09/2014.



Phone: Fax:

Mobile:

Email: lindsay.watso



Locomotive at Peak Hill prior to relocation



Locomotive in park 2001- condition fair some hazards evident

| Title/Subject:          | LOCAL EMERGENCY MANAGEMENT<br>COMMITTEE (LEMC) ANNUAL REPORTS |  |
|-------------------------|---------------------------------------------------------------|--|
| Agenda/Minute Number:   | 9.4.3                                                         |  |
| Applicant:              | Nil                                                           |  |
| File Ref:               | ADM0179                                                       |  |
| Disclosure of Interest: | Nil                                                           |  |
| Date of Report:         | 4 June 2014