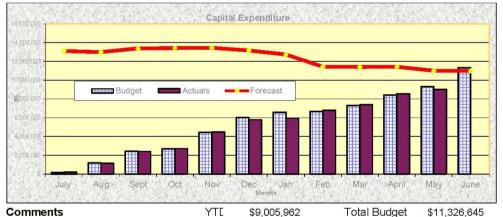

#### CAPITAL OUTLAYS

Year elapsed 91.% versus outlays to annual budget 79.5%

CommentsYTI\$9,005,962Total Budget\$11,326,6454Total capital expenses are 3.5% below budget estimates as at 31 May 2014. There are no material variations.