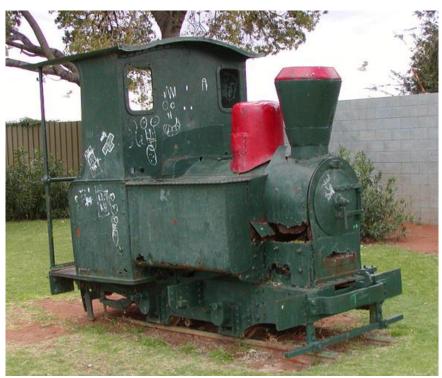

the case that Wyndham would see greater exposure for the town operating in a 5000 hectare Perth

Park than its location in Wyndham. John Browning tells me that the peak hill locomotive is the only example of that builder in Australia.

It was also cut up for non ferrous metal recovery.

We ask that you shire kindly consider making the locomotive available to the Bennett Brook Railway for care and future conservation.

We also can supply letter from two museum curators in in support of our request.

yours sincerely

Lindsay Watson



& Sue Watson

Truster

Swan View WA 6056



# meekathara

### VIEW SLIDE SHOW DOWNLOAD ALL

This album has 3 photos and will be available on SkyDrive until 1/09/2014.



Phone: Fax:

Mobile:

Email: lindsay.watso



Locomotive at Peak Hill prior to relocation



Locomotive in park 2001- condition fair some hazards evident

| Title/Subject:          | LOCAL EMERGENCY MANAGEMENT<br>COMMITTEE (LEMC) ANNUAL REPORTS |  |
|-------------------------|---------------------------------------------------------------|--|
| Agenda/Minute Number:   | 9.4.3                                                         |  |
| Applicant:              | Nil                                                           |  |
| File Ref:               | ADM0179                                                       |  |
| Disclosure of Interest: | Nil                                                           |  |
| Date of Report:         | 4 June 2014                                                   |  |
| Author:                 | Geoffrey Carberry