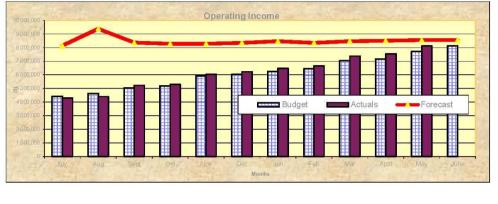

#### **REVENUES & CAPITAL INCOME OPERATING INCOME**

ET.

Budge

Year elapsed 91.% versus income to annual budget 100.%

| Comments |         | Amd Budget  | YTD Budget  | 31 May 2014 |
|----------|---------|-------------|-------------|-------------|
|          | Summary | \$7,766,160 | \$7,385,056 | \$7,493,820 |

Revenues are within 5.4% of estimated budget as at 31 May 2014. There are 6 operating revenue variations shown on page 26 of this report.

Actuals

20000 30000 20000 100000 0 July Aug Sept Oct Nov Dec Jan Fab Mar April May June Monthy

Forecast

CommentsYTD\$8,145,377Total Budget\$9,074,083Revenues are within 1.0% of estimated budget as at 31 May 2014. The following material variationsare present -

The budget has provisions for \$9.03m in road grants and at this stage only \$8.14m has been received.