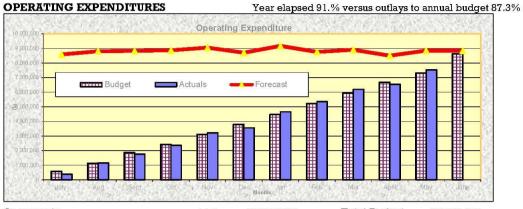

#### Monthly Financial Report Statement of Financial Activity 2013/14

for the period ended 31 May 2014. 201
OPERATING EXPENSES & CAPITAL OUTLAYS

CommentsYTD\$6,882,295Total Budget\$8,620,420Total operating expenses are 2.9% above budget estimates.Excluding the effect of depreciation the<br/>expenses are 2.5% above budget estimates.

There are 13 operating expense variations reported on page 26 of this report.