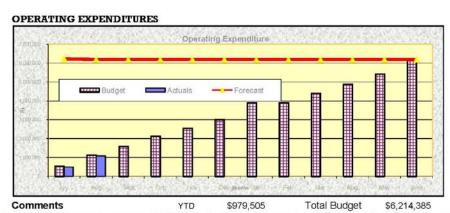

| Shire of Meekatharra                   |                  |                 | Financial Repor   |
|----------------------------------------|------------------|-----------------|-------------------|
|                                        |                  | Inc             | come Statement    |
| for the period ended 31 August 2008.   | 2008/09          |                 |                   |
|                                        | 2008/09          | 2008/09         | 2008/09           |
| OPERATING EXPENDITURE                  | Amd Budget<br>S  | YTD Budget<br>S | 31 Aug 2008<br>\$ |
|                                        | -                | 100             | 1,477.            |
| Governance                             | 341,357          | 180,548         | 79,938            |
| General Purpose Funding                | 240,792          | 32,965          | 35,784            |
| Law, Order, & Public Safety Health     | 114,130          | 15,610          | 12,619            |
| Work Williams and a suppression of the | 132,320          | 12,902          | 7,499             |
| Education and Welfare                  | 459,999          | 76,418          | 50,198            |
| Housing                                | 21,840           | 8,751           | 1,750             |
| Community Amenities                    | 418,579          | 72,893          | 62,066            |
| Recreation and Culture                 | 790,295          | 125,179         | 94,996            |
| Transport                              | 2,985,081        | 447,333         | 410,988           |
| Economic Services                      | 410,292          | 58,781          | 63,950            |
| Other Property and Services            | 14,700           | 34,780          | 159,717           |
| OPERATING EXPENDITURE                  | 5,929,385        | 1,066,160       | 979,505           |
| OPERATING REVENUE                      |                  |                 |                   |
| Governance                             | 7,600            | 17              | 132               |
| General Purpose Funding                | 4,840,174        | 2,527,134       | 2,611,588         |
| Law, Order, & Public Safety            | 31,400           | 8,133           | 5,848             |
| Health                                 | 4,250            | 708             | 363               |
| Education and Welfare                  | 155,052          | 32,331          | 24,517            |
| Housing                                | 23,540           | 3,923           | 2,149             |
| Community Amenities                    | 102,710          | 96,043          | 80,795            |
| Recreation and Culture                 | 44,050           | 2,925           | 4,190             |
| Transport                              | 559,918          | 223,335         | 153,239           |
| Economic Services                      | 172,530          | 14,555          | 13,847            |
| Other Property and Services            | 31,100           | 4,917           | 2,955             |
| OPERATING REVENUE                      | 5,972,324        | 2,914,021       | 2,899,623         |
| GRANTS/CONTRIBUTIONS FOR TE            | IE DEVELOPMENT ( | OF ASSETS       |                   |
| Transport                              | 900,502          | 14,000          | 13,548            |
| Economic Services                      | 192,132          |                 |                   |
| Total                                  | 1,092,634        | 14,000          | 13,548            |
| PROFIT/(LOSS) on DISPOSAL              |                  |                 |                   |
| Transport                              | 51,000           | -               | 12                |
| Other Property and Services            | 11,000           | -               | 1 m/              |
| PROFIT/(LOSS) on DISPOSAL              | 62,000           | -               | ( <del>.</del>    |
| NET RESULT                             | 1,197,573        | 1,861,861       | 1,933,666         |