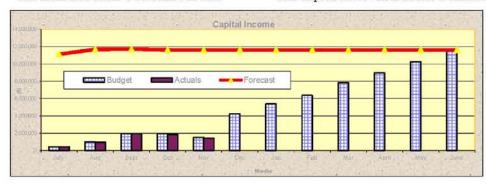

o be read in conjunction with the accompanying notes.

Shire of Meekatharra Monthly Financial Report
Statement of Financial Activity
for the period ended 30 November 2012.

2012/13

### SIGNIFICANT VARIANCES IN THE STATEMENT OF FINANCIAL ACTIVITY REPORT

## **General Comments**

Budget generally tracking below budget estimates. Variations arising tend to be from the timing of budget estimates. Notes on variations are included at page 24

#### **REVENUES & CAPITAL INCOME**

#### **OPERATING INCOME**

Year elapsed 41.% versus income to annual budget 71.1%



Comments Amd Budget YTD Budget 30 Nov 2012

1 Revenues are within 1.7% of estimated budget as at 30 Nov 2012. There are no material variations.

#### CAPITAL INCOME/CONTRIBUTIONS

Year elapsed 41.0% versus income to annual budget 16.5%



Comments

YTD \$1,422,127

Total Budget

\$11,733,633

 ${\bf 2} \ \ Revenues \ are \ within \ 5.9\% \ of \ estimated \ budget \ as \ at \ 30 \ Nov \ 2012. \ There \ are \ no \ material \ variations.$ 

Proceeds from asset sales are within budget expectations and there are no material variations.



#### OPERATING EXPENSES & CAPITAL OUTLAYS



3 Total operating expenses are 5.7% below budget estimates. Excluding the effect of depreciation the expenses are 16.1% below budget estimates as at 30 Nov 2012

#### CAPITAL OUTLAYS

Year elapsed 41.% versus outlays to annual budget 28.1%



4 Total capital expenses are 4.1% below budget estimates as at 30 Nov 2012. There are no material variations.

| Shire of Meekatharra                   | Monthly Financial Report          |
|------------------