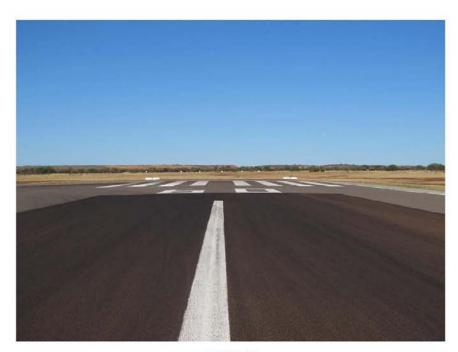

#### The Apron

The majority of the apron is in good condition as it has recently been resealed. A section of the apron that is covered in fuel-proof coating has many cracks on the surface. The Shire is planning to carry out crack patching on this section and eventually reseal it in the 2013/2014 financial year.

#### Recommendation:

Carry out crack patching on the fuel-proof section of the apron.

#### Apron Markings

The apron markings were found to be in good condition. Due to a change in aircraft using the aerodrome a review should be carried out.

#### Recommendation:

Review the apron markings to ensure they are acceptable for all aircraft that regularly use the aerodrome.