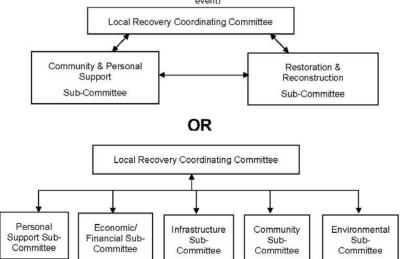

cally;
- · Ensure that regular reports are made to the SRCC on the progress of recovery; and
- Arrange for the conduct of a debriefing of all participating agencies and organizations as soon as possible after stand down.

## 6.8 Recovery Committee

The Local Recovery Coordinating Committee (LRCC) can expand or contract as the emergency management process requires. When forming the LRCC, the LRC will organise the team based on the nature, location and severity of the event as well as considering the availability of designated members. The LRC will also ensure that the LRCC has the technical expertise and operational knowledge required to respond to the situation.

## Recovery Committee Structures

Following handover from HMA to LRC (depending upon community impact and complexity of event)



## 6.9 Composition of the Recovery Committee

| Position                    | Suggested Representative                                                                                                                           |
|-----------------------------|----------------------------------------------------------------------------------------------------------------------------------------------------|
| Chairperson                 | Shire of Meekatharra President, Deputy or Councillor                                                                                               |
| Local Recovery Coordinator  | CEO – Shire of Meekatharra                                                                                                                         |
| Secretary/Executive Office