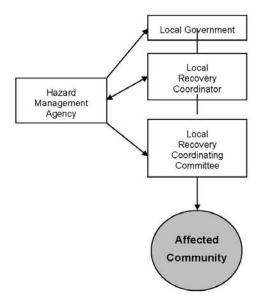

re an understanding of the recovery process. LEMC members, LRCC members and Shire staff who participate in recovery training, familiarize themselves with the relevant SEMC Policies and read the EMA's Recovery Manual No. 10, will benefit highly with their overall contribution to the recovery process. This will ultimately result in a higher level of awareness and knowledge in the community

However, recovery is more than simply replacing what has been destroyed and the rehabilitation of those affected. It is a complex, dynamic and potentially protracted process rather than just a remedial process. The manner in which recovery processes are undertaken is critical to their success.

Recovery is best achieved when the affected community is able to exercise a high degree of self-determination.



## 6.2 Aim of Recovery

The aim of providing recovery services is to assist the affected community towards management of its own recovery. It is recognised that where a community experiences a significant emergency there is a need to supplement the personal, family and community structures which have been disrupted.

## 6.3 Principles of Recovery

Recovery from emergencies is most effective when:

- Recovery from an emergency is an enabling and supportive process, which allows individuals, families and communities to attain a proper level of functioning through the provision of information, specialist services and resources.
- Agreed plans and management arrangements, which are accepted and understood by recovery agencies, combat agencies and the community, have been established.
- Recov