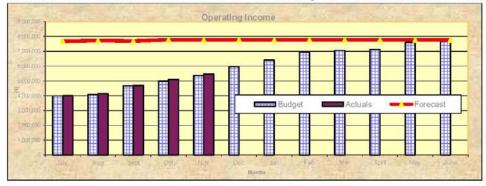

| 3,694,917                     | (1%)        |  |  |  |

<sup>()</sup> bracket represents an outflow of funds. This statements is to be read in conjunction with the accompanying notes.

Shire of Meekatharra Monthly Financial Report
Statement of Financial Activity
for the period ended 30 November 2012.

2012/13

### SIGNIFICANT VARIANCES IN THE STATEMENT OF FINANCIAL ACTIVITY REPORT

## **General Comments**

Budget generally tracking below budget estimates. Variations arising tend to be from the timing of budget estimates. Notes on variations are included at page 24

#### **REVENUES & CAPITAL INCOME**

#### **OPERATING INCOME**

Year elapsed 41.% versus income to annual budget 71.1%



Comments Amd Budget YTD Budget 30 Nov 2012

1 Revenues are within 1.7% of estimated budget as at 30 Nov 2012. There are no material variations.

#### CAPITAL INCOME/CONTRIBUTIONS

Year elapsed 41.0% versus income to annual budget 16.5%



Comments

YTD \$1,422,127

Total Budget

\$11,733,633

 ${\bf 2} \ \ Revenues \ are \ within \ 5.9\% \ of \ estimated \ budget \ as \ at \ 30 \ Nov \ 2012. \ There \ are \ no \ material \ variations.$ 

Proceeds from asset sales are within budget expectations and there are no material variations.



#### OPERATING EXPENSES & CAPITAL OUTLAYS



3 Total operating expenses are 5.7% below budget estimates. Excluding the effect of depreciation the expenses are 16.1% below budget estimates as at 30 Nov 2012

#### CAPITAL OUTLAYS

Year elapsed 41.% versus outl