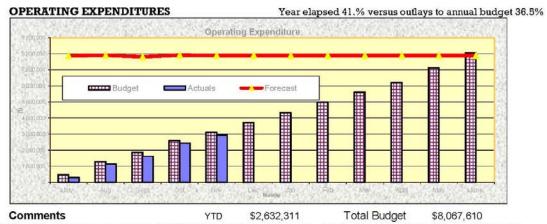

ng tend to be from the timing of budget estimates. Notes on variations are included at page 24

#### **REVENUES & CAPITAL INCOME**

#### **OPERATING INCOME**

Year elapsed 41.% versus income to annual budget 71.1%



Comments Amd Budget YTD Budget 30 Nov 2012

1 Revenues are within 1.7% of estimated budget as at 30 Nov 2012. There are no material variations.

#### CAPITAL INCOME/CONTRIBUTIONS

Year elapsed 41.0% versus income to annual budget 16.5%



Comments

YTD \$1,422,127

Total Budget

\$11,733,633

 ${\bf 2} \ \ Revenues \ are \ within \ 5.9\% \ of \ estimated \ budget \ as \ at \ 30 \ Nov \ 2012. \ There \ are \ no \ material \ variations.$ 

Proceeds from asset sales are within budget expectations and there are no material variations.



#### OPERATING EXPENSES & CAPITAL OUTLAYS



3 Total operating expenses are 5.7% below budget estimates. Excluding the effect of depreciation the expenses are 16.1% below budget estimates as at 30 Nov 2012

#### CAPITAL OUTLAYS

Year elapsed 41.% versus outlays to annual budget 28.1%



4 Total capital expenses are 4.1% below budget estimates as at 30 Nov 2012. There are no material variations.

| Shire of Meekatharra                   | Monthly Financial Report          |
|----------------------------------------|-----------------------------------|
|                                        | Notes to the Financial Statements |
| for the period ended 30 November 2012. | 2012/13                           |

#### 1. SIGNIFICANT ACCOUNTING POLICIES

The significant accounting policies which have been adopted in the preparation of this