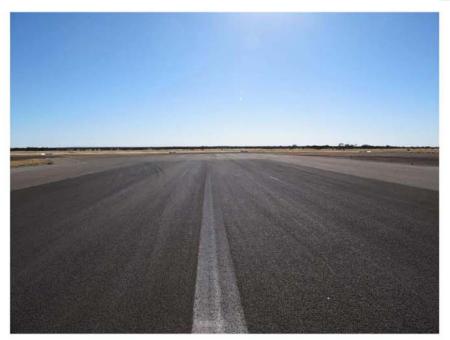

# Runway 09/27

The runway was resealed in November 2010. It is holding together very well and is not showing any signs of significant stone-loss.

There are no works requirements for the runway.

# Runway Strip 09/27

The runway strips at the SE corner were rebuilt in 2011.

The surface is smooth and firm with no works requirements.

# Runway 15/33

Runway 15/33 was found to be smooth and firm with no works requirements.

# RESAs

The RESAs were found to be in good condition with no work requirements.

**AMS** 