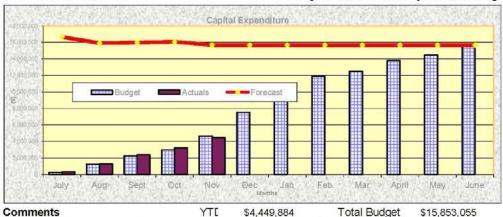

dget 30 Nov 2012

1 Revenues are within 1.7% of estimated budget as at 30 Nov 2012. There are no material variations.

#### CAPITAL INCOME/CONTRIBUTIONS

Year elapsed 41.0% versus income to annual budget 16.5%



Comments

YTD \$1,422,127

Total Budget

\$11,733,633

 ${\bf 2} \ \ Revenues \ are \ within \ 5.9\% \ of \ estimated \ budget \ as \ at \ 30 \ Nov \ 2012. \ There \ are \ no \ material \ variations.$ 

Proceeds from asset sales are within budget expectations and there are no material variations.



#### OPERATING EXPENSES & CAPITAL OUTLAYS



3 Total operating expenses are 5.7% below budget estimates. Excluding the effect of depreciation the expenses are 16.1% below budget estimates as at 30 Nov 2012

#### CAPITAL OUTLAYS

Year elapsed 41.% versus outlays to annual budget 28.1%



4 Total capital expenses are 4.1% below budget estimates as at 30 Nov 2012. There are no material variations.

| Shire of Meekatharra                   | Monthly Financial Report          |
|----------------------------------------|-----------------------------------|
|                                        | Notes to the Financial Statements |
| for the period ended 30 November 2012. | 2012/13                           |

#### 1. SIGNIFICANT ACCOUNTING POLICIES

The significant accounting policies which have been adopted in the preparation of this financial report are:

#### a) Basis of Accounting

The budget has been prepared in accordance with applicable Australian Accounting Standards, other mandatory professional reporting requirements and the Local Government Act 1995 (as amended)