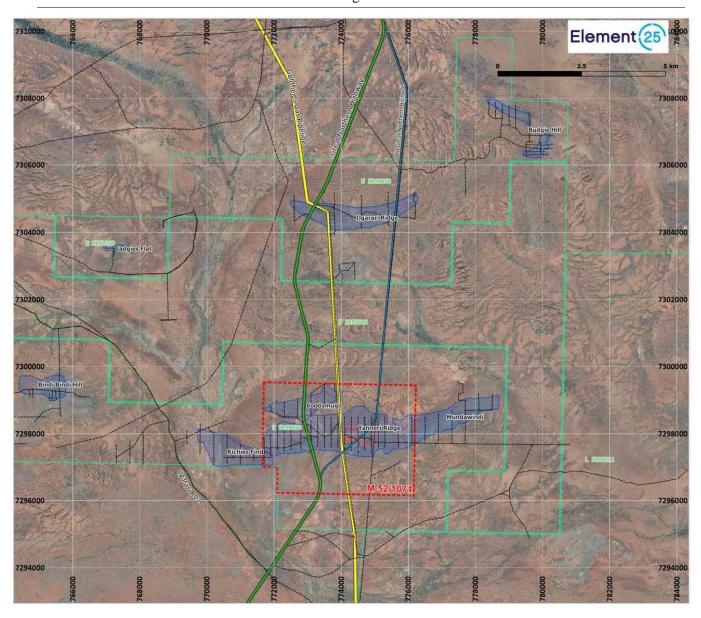

or the road closure.

We will also request survey instructions from DPLH and prepare a Deposited Plan depicting the road to be closed and submit this to Landgate.

The purpose of our application to have this section of road closed is to enable exploitation of low-grade manganese resources being undertaken in the vicinity to the benefit of the State.

The accompanying drawing shows the impact the road reserve currently has on the Yanneri Ridge and Ilgarari Ridge mineral field areas.

Thank you for your assistance in relation to this matter.

Yours faithfully

Rob Rhodes
Project Manager

Ash Dhada

Porth Level 1, 2 Sabre Crescent, Jandakot WA 6164
PO Box 3526, Success WA 6964
Phone 08 6436 1599 Fax 08 6436 1500 Email info@mngsurvey.com.au
McMullen Nolan Group Pty Ltd ABN 90 009 363 311







#### 9.7 CONFIDENTIAL ITEMS

Moved: Cr MJ Smith Seconded: Cr MR Hall

That the meeting is closed to members of the public to allow Council to discuss item 9.7.1 which concerns matters of a confidential nature.

**CARRIED 7/0** 

#### **CONFIDENTIAL ITEM**

A contract entered into, or which may be entered into, by the local government Local Government Act 1995 section 5.23 (2)(c)

Title/Subject: RFDS LEASE EXTENSION

**Agenda/Minute Number:** 9.7.1 **Applicant:** RFDS

**File Ref:** ADM 0002, ADM 125

**Disclosure of Interest:** Nil

**Date of Report:** 13 March 2020 **Author:** Tralee Cable

Community and Development

Services Manager Signature of Author

**Senior Officer:** Roy McClymont

Chief Executive Officer

Signature Senior Officer

#### **Summary/Matter for Consideration:**

Coun