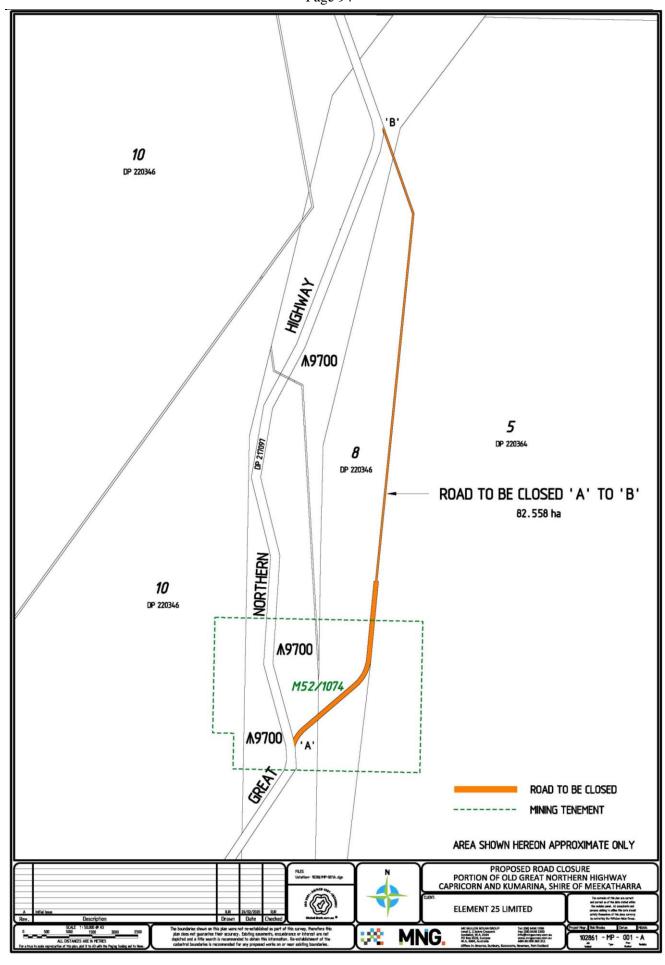

for the road closure.

We will also request survey instructions from DPLH and prepare a Deposited Plan depicting the road to be closed and submit this to Landgate.

The purpose of our application to have this section of road closed is to enable exploitation of low-grade manganese resources being undertaken in the vicinity to the benefit of the State.

The accompanying drawing shows the impact the road reserve currently has on the Yanneri Ridge and Ilgarari Ridge mineral field areas.

Thank you for your assistance in relation to this matter.

Yours faithfully

Rob Rhodes
Project Manager

Ash Dhada

Porth Level 1, 2 Sabre Crescent, Jandakot WA 6164
PO Box 3526, Success WA 6964
Phone 08 6436 1599 Fax 08 6436 1500 Email info@mngsurvey.com.au
McMullen Nolan Group Pty Ltd ABN 90 009 363 311







#### 9.7 CONFIDENTIAL ITEMS

Moved: Cr MJ Smith Seconded: Cr MR Hall

That the meeting is closed to members of the public to allow Council to discuss item 9.7.1 which concerns matters of a confidential nature.

**CARRIED 7/0** 

#### **CONFIDENTIAL ITEM**

A contract entered into, or which may be entered into, by the local government Local Government Act 1995 section 5.23 (2)(c)

Title/Subject: RFDS LEASE EXTENSION

**Agenda/Minute Number:** 9.7.1 **Applicant:** RFDS

**File Ref:** ADM 0002, ADM 125

**Disclosure of Interest:** Nil

**Date of Report:** 13 March 2020 **Author:** Tralee Cable

Community and Development

Services Manager Signature of Author

**Senior Officer:** Roy McClymont

Chief Executive Officer

Signature Senior Officer

#### **Summary/Matter for Consideration:**

Co