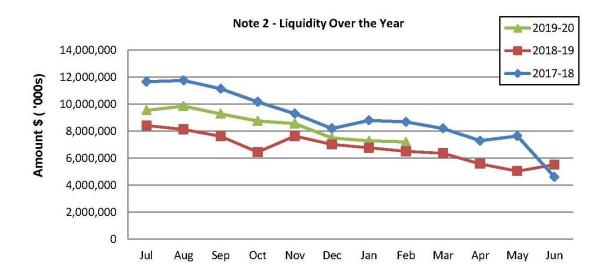

#### **Statement of Financial Activity**

Is presented on page 2 and 3 and shows a surplus as at 29 February 2020 of \$7,299,194.

Note: The Statements and accompanying notes are prepared based on all transactions recorded at the time of preparation and may vary with the completion of Year end processes.