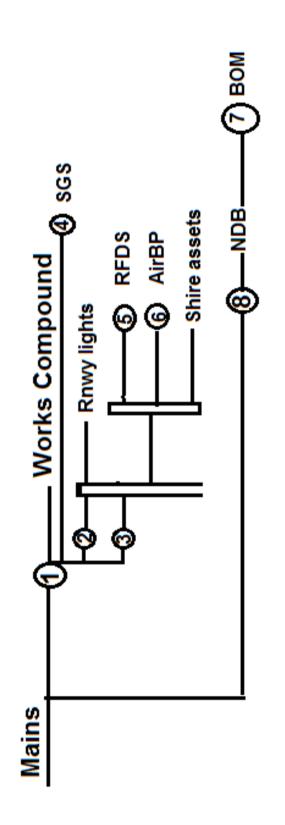

#### Outstanding items from last month:

Investigate the cause of the low insulation resistance reading of the runway edge lighting circuit. Wellington Electrical were engaged to provide low insulation readings from a central point at the power house. This was completed with readings once again being all over the shop and clearly shows deficiencies in the insulation across the entire system. All Runway lighting is to re-cabled and replaced in the 2016/17 financial year.

AirBP are working on a solution for the RFDS refueling which will incorporate a truck being provided to replace the existing trailer. No definitive dates have been set – however, we have been informed that the truck should be on-site in early May. There will then be a requirement for training of Airport staff and RFDS pilots in the operation of the truck refueling and maintenance processes.