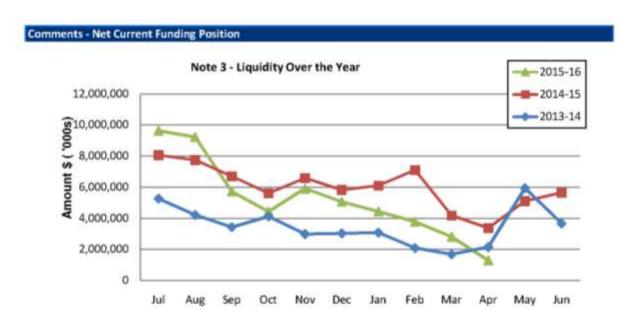

\*Note 2 Net Current Funding Position

Note 3 Cash and Investments

Note 4 Budget Amendments

Note 5 Receivables

Note 6 Cash Backed Reserves

Note 7 Grants

Note 8a Capital Expenditure

Note 8b Capital Expenditure - Road Infrastructure Detail

#### **Statement of Financial Activity**

Is presented on page 2 and 3 and shows a surplus as at 30 April 2016 of \$1,285,911.

Note: The Statements and accompanying notes are prepared based on all transactions recorded at the time of preparation and may vary.