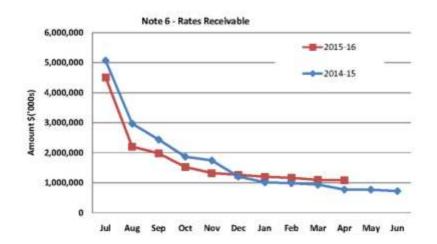

\*Note 2 Net Current Funding Position

Note 3 Cash and Investments

Note 4 Budget Amendments

Note 5 Receivables

Note 6 Cash Backed Reserves

Note 7 Grants

Note 8a Capital Expenditure

Note 8b Capital Expenditure - Road Infrastructure Detail