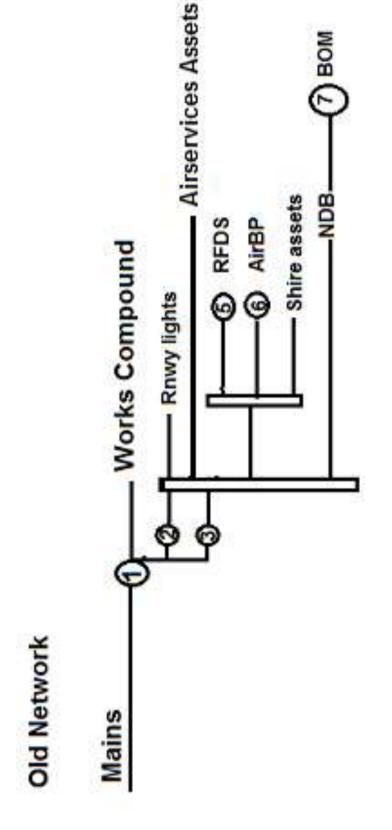

#### Outstanding items from last month:

Investigate the cause of the low insulation resistance reading of the runway edge lighting circuit. Wellington Electrical were engaged to provide low insulation readings from a central point at the power house. This was completed with readings once again being all over the shop and clearly shows deficiencies in the insulation across the entire system. All Runway lighting is to re-cabled and replaced in the 2016/17 financial year.

AirBP are working on a solution for the RFDS refueling which will incorporate a truck being provided to replace the existing trailer. No definitive dates have been set – however, we have been informed that the truck should be on-site in early May. There will then be a requirement for training of Airport staff and RFDS pilots in the operation of the truck refueling and maintenance processes.