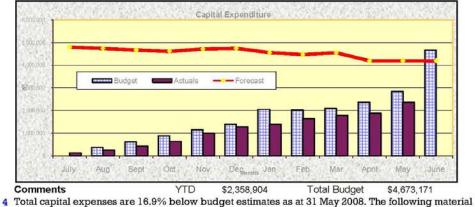

of delays in the works program.

Proceeds from asset sales are within budget expectations and there are no material variations.

| Shire of Meekatharra                   | Monthly Financial Repo         |
|----------------------------------------|--------------------------------|
|                                        | Statement of Financial Activit |
| for the period ended 31 May 2008.      | 2007/08                        |
| <b>OPERATING EXPENSES &amp; CAPITA</b> | L OUTLAYS                      |

#### **OPERATING EXPENDITURES**



3 Total operating expenses are 11.6% below budget estimates. Excluding the effect of deprecaition the expenses are 9.7% below budget estimates as at 31 May 2008. The following material variations are present -

Staff shortages and delays in programs.





Total capital expenses are 16.9% below budget estimates as at 31 May 2008. The following materia variations are present -

Shortages of resources are delaying the works program.

5 Net Reserve transaction are within 6.3% of estimated budget as at 31 May 2008.

| Shire of Meekatharra              | Monthly Financial Rep |                  |
|-----------------------------------|-----------------------|------------------|
|                                   | Notes to the Fina     | ncial Statements |
| for the period ended 31 May 2008. | 2007/08               |                  |

#### 1. SIGNIFICANT ACCOUNTING POLICIES

The significant accounting policies which have been adopted in the preparation of this financial report are:

#### a) Basis of Accounting

The budget has been prepared in