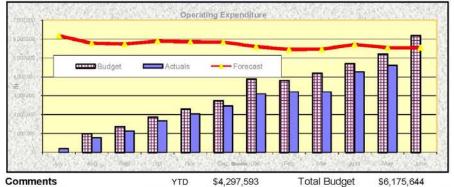

298,791
 Total Budget
 \$1,811,401

 2
 Revenues are within 2.9% of estimated budget as at 31 May 2008. The following material variations are present The following material variations are present

Delays in revenues (capital grants) are arising as a result of delays in the works program.

Proceeds from asset sales are within budget expectations and there are no material variations.

| Shire of Meekatharra                   | Monthly Financial Repo         |
|----------------------------------------|--------------------------------|
|                                        | Statement of Financial Activit |
| for the period ended 31 May 2008.      | 2007/08                        |
| <b>OPERATING EXPENSES &amp; CAPITA</b> | L OUTLAYS                      |

#### **OPERATING EXPENDITURES**



3 Total operating expenses are 11.6% below budget estimates. Excluding the effect of deprecaition the expenses are 9.7% below budget estimates as at 31 May 2008. The following material variations are present -

Staff shortages and delays in programs.





Total capital expenses are 16.9% below budget estimates as at 31 May 2008. The following materia variations are present -

Shortages of resources are delaying the works program.

5 Net Reserve transaction are within 6.3% of estimated budget as at 31 May 2008.

| Shire of Meekatharra              | Monthly Financial Rep |                  |
|-----------------------------------|-----------------------|------------------|
|                                   | Notes to the Fina     | ncial Statements |
| for the period ended 31 May 2008. |