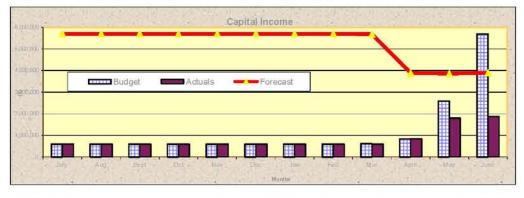

--------------------------|
|                                    |         | Statement of Financial Activity |
| for the period ended 30 June 2012. | 2012/13 |                                 |

## SIGNIFICANT VARIANCES IN THE STATEMENT OF FINANCIAL ACTIVITY REPORT General Comments

Budget generally tracking below budget estimates. Variations arising tend to be from the timing of budget estimates. Notes on variations are included at page 25

#### REVENUES & CAPITAL INCOME

**OPERATING INCOME** 

Year elapsed 100.% versus income to annual budget 126.1%



Comments Amd Budget YTD Budget 30 Jun 2012

1 Revenues are within 26.1% of estimated budget as at 30 Jun 2012. There are no material variations.

#### CAPITAL INCOME/CONTRIBUTIONS

Year elapsed 100.0% versus income to annual budget 32.8%



Comments YTD \$1,872,758 Total Budget \$5,701,011

2 Revenues are within 67.2% of estimated budget as at 30 Jun 2012. The following material variations are present -

Large proportion of the natural disaster Road grants will not be received in 2011/12 and carried forward to 2012/13.

Proceeds from asset sales are within budget expectations and there are no material variations.

Shire of Meekatharra Monthly Financial Report
Statement of Financial Activity
for the period ended 30 June 2012.

2012/13

#### OPERATING EXPENSES & CAPITAL OUTLAYS



3 Total operating expenses are 17.% below budget estimates.. Excluding the effect of depreciation the expenses are 30.3% below budget estimates as at 30 Jun 2012

#### CAPITAL OUTLAYS

Year elapsed 100.% versus outlays to annual budget 63.1%



4 To