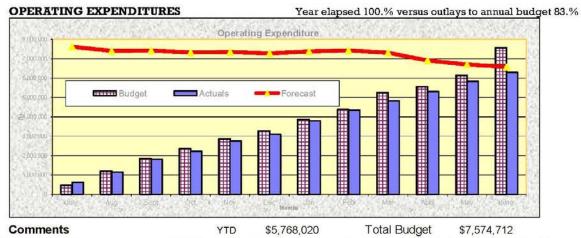

| Shire of Meekatharra               |                | Month      | ly Financial Report  |
|------------------------------------|----------------|------------|----------------------|
|                                    |                | 1          | ncome Statement      |
| for the period ended 30 June 2012. | 2012/13        |            |                      |
|                                    | 2011/12        | 2011/12    | 2011/12              |
|                                    | Amd Budget     | YTD Budget | 30 Jun 2012          |
| OPERATING EXPENDITURE              | S              | \$         | \$                   |
| Governance                         | 633,103        | 633,103    | 380,831              |
| General Purpose Funding            | 219,307        | 219,307    | 150,891              |
| Law, Order, & Public Safety        | 126,167        | 126,167    | 108,113              |
| Health                             | 176,409        | 176,409    | 149,321              |
| Education and Welfare              | 719,733        | 719,733    | 594,377              |
| Housing                            | 17,500         | 17,500     | 392                  |
| Community Amenities                | 551,078        | 551,078    | 366,819              |
| Recreation and Culture             | 1,063,692      | 1,063,692  | 779,046              |
| Transport                          | 3,363,897      | 3,363,897  | 3,303,604            |
| Economic Services                  | 427,424        | 427,424    | 281,177              |
| Other Property and Services        | 66,402         | 66,402     | (346,551)            |
| OPERATING EXPENDITURE              | 7,364,712      | 7,364,712  | 5,768,020            |
| OPERATING REVENUE                  |                |            |                      |
| Governance                         | 27,750         | 27,750     | 43,121               |
| General Purpose Funding            | 6,305,343      | 6,305,343  | 7,899,781            |
| Law, Order, & Public Safety        | 7,973          | 7,973      | 9,579                |
| Health                             | 1,250          | 1,250      | 1,385                |
| Education and Welfare              | 205,833        | 205,833    | 182,994              |
| Housing                            | 17,500         | 17,500     | 24,474               |
| <b>Community Amenities</b>         | 109,100        | 109,100    | 119,199              |
| Recreation and Culture             | 64,900         | 64,900     | 55 <mark>,204</mark> |
| Transport                          | 549,485        | 549,485    | 697,535              |
| Economic Services                  | 199,940        | 199,940    | 162,433              |
| Other Property and Services        | 48,000         | 48,000     | 54,869               |
| OPERATING REVENUE                  | 7,537,074      | 7,537,074  | 9,250,573            |
| GRANTS/CONTRIBUTIONS FOR THE       | DEVELOPMENT OF | ASSETS     |                      |
| Transport                          | 5,701,011      | 5,701,011  | 1,872,758            |
| Total                              | 5,701,011      | 5,701,011  | 1,872,758            |
| PROFIT/(LOSS) on DISPOSAL          |                |            |                      |
| Governance                         | 10,750         | 10,750     | -                    |
| Housing                            | 34,363         | 34,363     | 34,044               |
| Transport                          | 98,416         | 98,416     | 115,895              |
| PROFIT/(LOSS) on DISPOSAL          | 143,529        | 143,529    | 149,938              |
| NET RESULT                         | 6,016,902      | 6,016,902  | 5,505,249            |