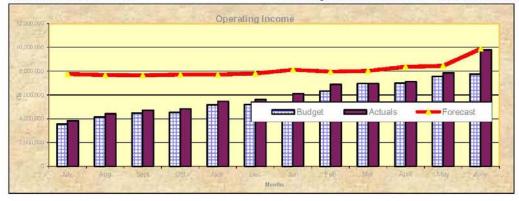

| Shire of Meekatharra               |                | Month      | ly Financial Report  |
|------------------------------------|----------------|------------|----------------------|
|                                    |                | 1          | ncome Statement      |
| for the period ended 30 June 2012. | 2012/13        |            |                      |
|                                    | 2011/12        | 2011/12    | 2011/12              |
|                                    | Amd Budget     | YTD Budget | 30 Jun 2012          |
| OPERATING EXPENDITURE              | S              | \$         | \$                   |
| Governance                         | 633,103        | 633,103    | 380,831              |
| General Purpose Funding            | 219,307        | 219,307    | 150,891              |
| Law, Order, & Public Safety        | 126,167        | 126,167    | 108,113              |
| Health                             | 176,409        | 176,409    | 149,321              |
| Education and Welfare              | 719,733        | 719,733    | 594,377              |
| Housing                            | 17,500         | 17,500     | 392                  |
| Community Amenities                | 551,078        | 551,078    | 366,819              |
| Recreation and Culture             | 1,063,692      | 1,063,692  | 779,046              |
| Transport                          | 3,363,897      | 3,363,897  | 3,303,604            |
| Economic Services                  | 427,424        | 427,424    | 281,177              |
| Other Property and Services        | 66,402         | 66,402     | (346,551)            |
| OPERATING EXPENDITURE              | 7,364,712      | 7,364,712  | 5,768,020            |
| OPERATING REVENUE                  |                |            |                      |
| Governance                         | 27,750         | 27,750     | 43,121               |
| General Purpose Funding            | 6,305,343      | 6,305,343  | 7,899,781            |
| Law, Order, & Public Safety        | 7,973          | 7,973      | 9,579                |
| Health                             | 1,250          | 1,250      | 1,385                |
| Education and Welfare              | 205,833        | 205,833    | 182,994              |
| Housing                            | 17,500         | 17,500     | 24,474               |
| <b>Community Amenities</b>         | 109,100        | 109,100    | 119,199              |
| Recreation and Culture             | 64,900         | 64,900     | 55 <mark>,204</mark> |
| Transport                          | 549,485        | 549,485    | 697,535              |
| Economic Services                  | 199,940        | 199,940    | 162,433              |
| Other Property and Services        | 48,000         | 48,000     | 54,869               |
| OPERATING REVENUE                  | 7,537,074      | 7,537,074  | 9,250,573            |
| GRANTS/CONTRIBUTIONS FOR THE       | DEVELOPMENT OF | ASSETS     |                      |
| Transport                          | 5,701,011      | 5,701,011  | 1,872,758            |
| Total                              | 5,701,011      | 5,701,011  | 1,872,758            |
| PROFIT/(LOSS) on DISPOSAL          |                |            |                      |
| Governance                         | 10,750         | 10,750     | -                    |
| Housing                            | 34,363         | 34,363     | 34,044               |
| Transport                          | 98,416         | 98,416     | 115,895              |
| PROFIT/(LOSS) on DISPOSAL          | 143,529        | 143,529    | 149,938              |
| NET RESULT                         | 6,016,902      | 6,016,902  | 5,505,249            |