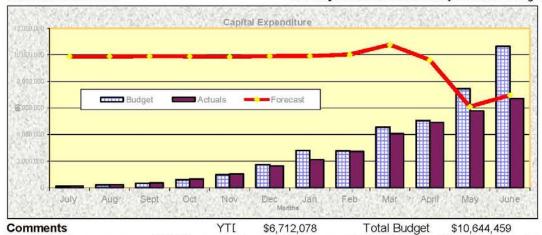

2.8%



Comments YTD \$1,872,758 Total Budget \$5,701,011

2 Revenues are within 67.2% of estimated budget as at 30 Jun 2012. The following material variations are present -

Large proportion of the natural disaster Road grants will not be received in 2011/12 and carried forward to 2012/13.

Proceeds from asset sales are within budget expectations and there are no material variations.

Shire of Meekatharra Monthly Financial Report
Statement of Financial Activity
for the period ended 30 June 2012.

2012/13

#### OPERATING EXPENSES & CAPITAL OUTLAYS



3 Total operating expenses are 17.% below budget estimates.. Excluding the effect of depreciation the expenses are 30.3% below budget estimates as at 30 Jun 2012

#### CAPITAL OUTLAYS

Year elapsed 100.% versus outlays to annual budget 63.1%



4 Total capital expenses are 36.9% below budget estimates as at 30 Jun 2012. The following material variations are present -

It is estimated that \$2.48m in projects will be carried forward to 2012/13 budget.

| Shire of Meekatharra               | Monthly Financial Report          |
|------------------------------------|-----------------------------------|
|                                    | Notes to the Financial Statements |
| for the period ended 30 June 2012. | 2011/12                           |

#### 1. SIGNIFICANT ACCOUNTING POLICIES

The significant accounting policies which have been adopted in the preparation of this financial report are:

#### a) Basis of Accounting

The budget has been prepared in accordance with applicable Australian Accounting Standards, other mandator