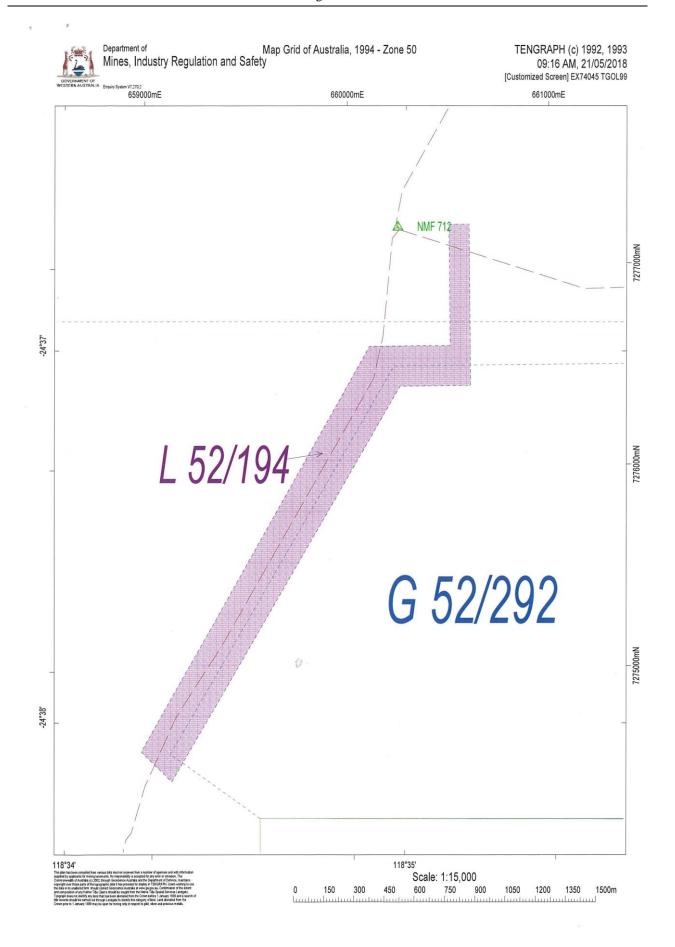

ls of the proposed work programme, estimated cost of exploration and technical and financial ability of the applicant(s).

#### Note 2: PROSPECTING/MISCELLANEOUS LICENCE AND MINING/GENERAL PURPOSE LEASE

This application form shall be accompanied by a map on which are clearly delineated the boundaries of the area applied for.

# Note 3: GROUND AVAILABILITY

- The onus is on the applicant to ensure that ground is available to be marked out and/or applied for. The following action should be taken to ascertain ground availability:
- (a) public plan search; (b) register search; (c) ground inspection.

Note 4: ALL APPLICATIONS OVER PRIVATE LAND
The period for lodgement of an objection is within 21 days of service of this notice, or the date noted above for lodging objections, whichever is the



#### **CDSM**

From: Nicole Johnston – MMTS <nicole@mmts.net.au>

Sent: Wednesday, 30 May 2018 8:21 AM

To: CDSM

Cc: Lisa Cullen - MMTS

Subject:RE: [GALM] Application Misc. Lic 52/0194Attachments:Tengraph Plan\_G52\_292\_L52\_0194.pdf

#### Hi Geoff

Our client has advised that it made the application for Miscellaneous Licence 52/0194 (L52/0194) to ensure that there are no gaps in tenure between General Purpose Lease 52/292 and the public road. I enclose a plan showing L52/194 and G52/292.

Our client has no intention of impacting the road with any of its infrastructure. Should its position change, someone will be in contact with you.

Please feel free to call me if you would like to discuss further.

Kind regards Nicole



# NICOLE JOHNSTON TENEMENT CONSULTANT MCMAHON MINING TITLE SER