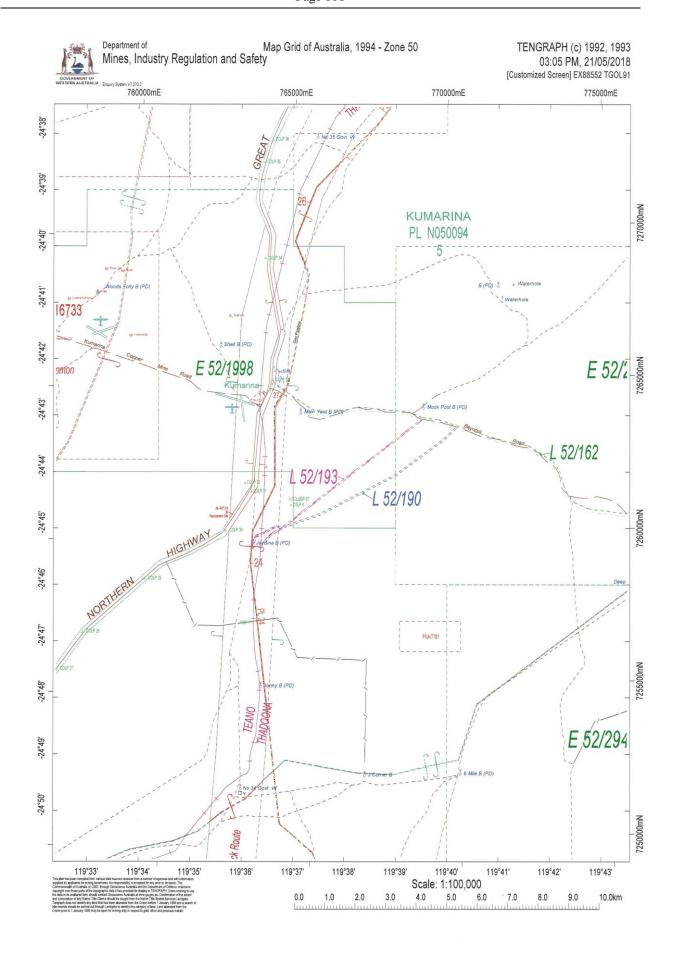

ted cost of exploration and technical and financial ability of the applicant(s).

#### Note 2: PROSPECTING/MISCELLANEOUS LICENCE AND MINING/GENERAL PURPOSE LEASE

(i) This application form shall be accompanied by a map on which are clearly delineated the boundaries of the area applied for.

#### **Note 3: GROUND AVAILABILITY**

- (i) The onus is on the applicant to ensure that ground is available to be marked out and/or applied for.
- (ii) The following action should be taken to ascertain ground availability: (a) public plan search; (b) register search; (c) ground inspection.

#### Note 4: ALL APPLICATIONS OVER PRIVATE LAND

The period for lodgement of an objection is within 21 days of service of this notice, or the date noted above for lodging objections, whichever is the longer period.



Title/Subject: MISCELLANEOUS LICENCE 52/192 – GREENMOUNT

RESOURCES PTY LTD

**Agenda/Minute Number:** 9.4.3

**Applicant:** M&M Walter Consulting

File Ref: ADM 0210

**Disclosure of Interest:** Nil

**Date of Report:** 12 June 2018 **Author:** Geoffrey Carberry

Community and Development Services Manager

Signature of Author

**Senior Officer:** Roy McClymont

Chief Executive Officer

Signature Senior Officer

### **Summary/Matter for Consideration:**

This item is to advise Council of an application for a Miscellaneous Licence (52/192) by Greenmount Resources Pty Ltd within the Shire of Meekatharra.

### **Attachments:**

Application

### **Background:**

Nil

#### **Comment:**

The licence area covers a 220.24 ha strip of land that crosses Shire controlled road 109 Prairie Downs Road