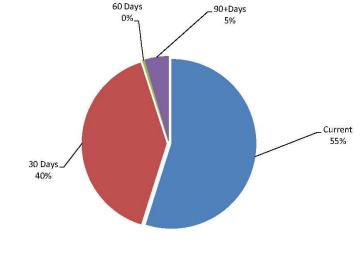

|

Receivables - General

**Total Sundry Debtors** 

Receivables - Sundry Debtors

#### SHIRE OF MEEKATHARRA NOTES TO THE STATEMENT OF FINANCIAL ACTIVITY For the Period Ended 31 May 2018

#### Note 5: RECEIVABLES

Receivables - Rates and Rubbish Receivable

Opening Arrears Previous Years Levied this year Less Collections to date **Equals Current Outstanding** 

**Net Rates and Rubbish Collectable** 

% Collected

| YTD 31 May 2018 | 30 June 2017 |
|-----------------|--------------|
| \$              | \$           |
| 921,486         | 921,486      |
| 3,886,912       |              |
| (3,760,804)     |              |
| 1,047,594       | 921,486      |
| 1,047,594       | 921,486      |
| 78.21%          |              |





Comments/Notes - Other Receivables



30 Days

\$

486,823

60 Days

\$

4,774

90+Days

55,203

1,211,642

Current

Amounts shown above include GST (where applicable)

Note 6 - Accounts Receivable (non-rates)

664,842

Comments/Notes - Receivables Rates

Rates were levied on 20 July 2017 Full Payment or Instalment 1 due 26 August 2017 30 October 2017 Instalment 2 due 3 January 2018 Instalment 3 due Instalment 4 due 9 March 2018

## MINUTES OF THE ORDINARY COUNCIL MEETING HELD ON SATURDAY 23 JUNE 2018 Page 29 $\,$

## SHIRE OF MEEKATHARRA NOTES TO THE STATEMENT OF FINANCIAL ACTIVITY For the Period Ended 31 May 2018

#### Note 6: Cash Backed Reserves

| Name                                          | Actual Opening<br>Balance | Amended Budget<br>Interest Earned | Actual<br>Interest<br>Earned | Amended<br>Budget<br>Transfers I