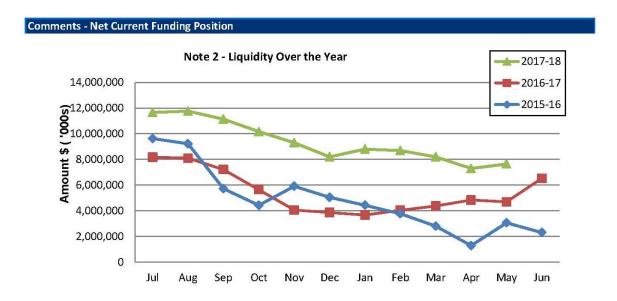

#### **TABLE OF CONTENTS**

\*Statement of Financial Activity by Program

\*Statement of Financial Activity By Nature or Type

**Statement of Budget Amendments** 

\*Note 1 Explanation of Material Variances

\*Note 2 Net Current Funding Position

#### **Statement of Financial Activity**

Is presented on page 2 and 3 and shows a surplus as at 31 May 2018 of \$7,641,119.

Note: The Statements and accompanying notes are prepared based on all transactions recorded at the time of preparation and may vary.