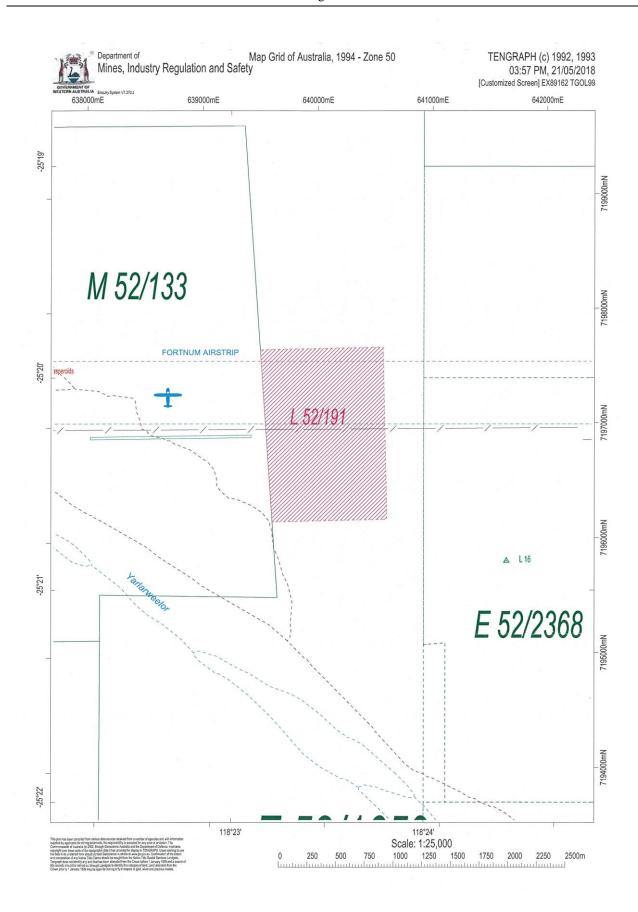

, estimated cost of exploration and technical and financial ability of the applicant(s).

#### Note 2: PROSPECTING/MISCELLANEOUS LICENCE AND MINING/GENERAL PURPOSE LEASE

i) This application form shall be accompanied by a map on which are clearly delineated the boundaries of the area applied for.

#### Note 3: GROUND AVAILABILITY

- i) The onus is on the applicant to ensure that ground is available to be marked out and/or applied for.
- The following action should be taken to ascertain ground availability:

  (a) public plan search; (b) register search; (c) ground inspection.

#### Note 4: ALL APPLICATIONS OVER PRIVATE LAND

The period for lodgement of an objection is within 21 days of service of this notice, or the date noted above for lodging objections, whichever is the longer period.





Title/Subject: MISCELLANEOUS LICENCE 52/193 – KALIUM

LAKES POTASH PTY LTD

**Agenda/Minute Number:** 9.4.2

**Applicant:** Hetherington Exploration & Mining Title Services

File Ref: ADM 0210

**Disclosure of Interest:** Nil

**Date of Report:** 11 June 2018 **Author:** Geoffrey Carberry

Community and Development Services Manager

Signature of Author

**Senior Officer:** Roy McClymont

**Chief Executive Officer** 

Signature Senior Officer

#### **Summary/Matter for Consideration:**

This item is to advise Council of an application for a Miscellaneous Licence (52/193) by Kalium Lakes Potash Pty Ltd within the Shire of Meekatharra.

#### **Attachments:**

Application

#### **Background:**

Previously a number of licence applications have been made by Kalium Lakes Potash Pty Ltd.

69/2