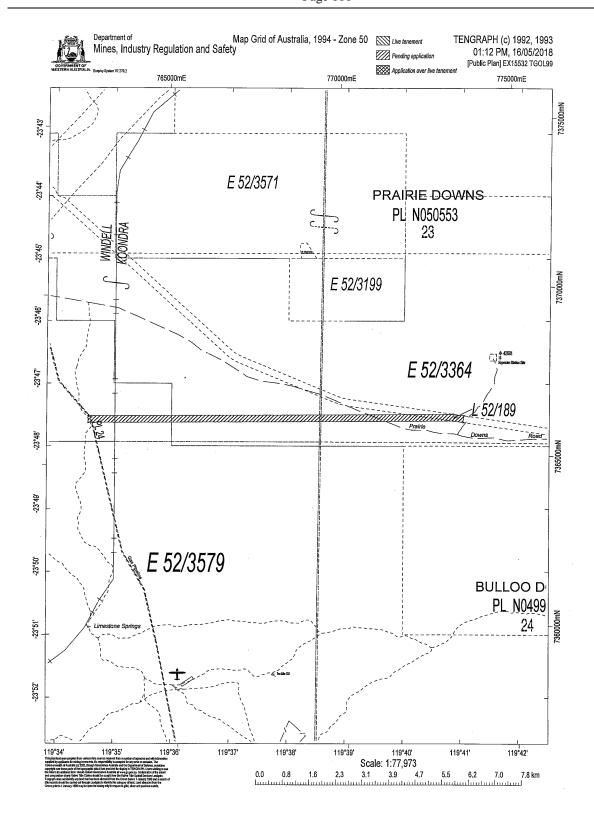

estimated cost of exploration and technical and financial ability of the applicant(s).

### Note 2: PROSPECTING/MISCELLANEOUS LICENCE AND MINING/GENERAL PURPOSE LEASE

(i) This application form shall be accompanied by a map on which are clearly delineated the boundaries of the area applied for.

#### Note 3: GROUND AVAILABILITY

- (i) The onus is on the applicant to ensure that ground is available to be marked out and/or applied for.
- The following action should be taken to ascertain ground availability:

  (a) public plan search; (b) register search; (c) ground inspection.

#### Note 4: ALL APPLICATIONS OVER PRIVATE LAND

The period for lodgement of an objection is within 21 days of service of this notice, or the date noted above for lodging objections, whichever is the longer period.



Title/Subject: MISCELLANEOUS LICENCE 52/194 – ABRA

MINING PTY LTD

**Agenda/Minute Number:** 9.4.4

**Applicant:** McMahon Ming Title Services Pty Ltd

File Ref: ADM 0210

**Disclosure of Interest:** Nil

**Date of Report:** 25 May 2018 **Author:** Geoffrey Carberry

Community and Development Services Manager

Signature of Author

**Senior Officer:** Roy McClymont

Chief Executive Officer

Signature Senior Officer

### **Summary/Matter for Consideration:**

This item is to advise Council of an application for a Miscellaneous Licence (52/194) by Abra Mining Pty Ltd within the Shire of Meekatharra.

### **Attachments:**

Application

### **Background:**

Nil

# **Comment:**

The application totally covers approximately 2.3km of the Meekatharra Ashburton Downs Road (RD67) just south of the