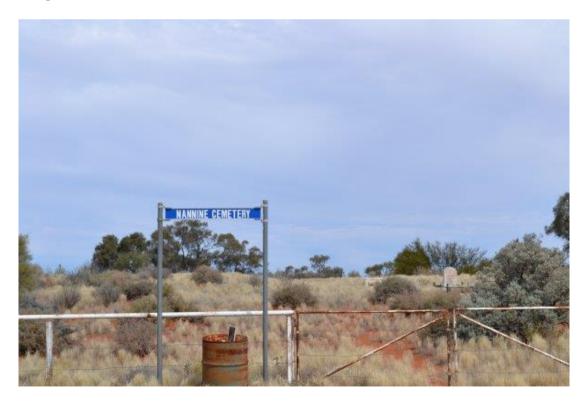

### **9.1.4 RANGER'S REPORT – MAY 2017**

I visited Meekatharra on Saturday 13, Sunday 14, Monday 15 and Tuesday 16 May 2017. Patrols were conducted of Peace Gorge, the rubbish tip, the race track, the cemetery and hot rod track. Cages were set in various locations throughout the main street. Two feral cats were caught.