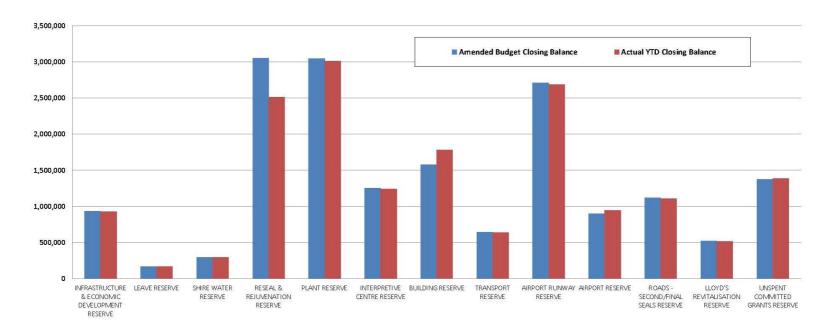

\*Note 2 Net Current Funding Position

Note 3 Cash and Investments

Note 4 Budget Amendments

Note 5 Receivables

Note 6 Cash Backed Reserves

Note 7 Grants

Note 8a Capital Expenditure

Note 8b Capital Expenditure - Road Infrastructure Detail