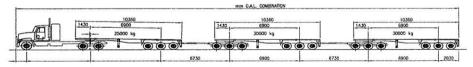

| do o o o o o o o o o o o o o o o o o o | Mover, Trailer or Tri-drive Truck. Trailer Combinations.                                                    |

Note: Single steer axle mass exemptions may be used in conjunction with an AMMS permit.



Note:- example schematic only to show configuration

Truck loading would be done by the driver and weights taken by onboard scales on the loader to ensure compliance.



- 3. Load movements:- Initially the loads will be spread across a three month span which would equate to 9 loads per week (1.3 loads per day) utilising 2 triple combinations with a backup set available. Trucks will only travel at night empty into the mine and only travel in daylight on the dirt loaded. To manage the Network nine route along the Trillbar Road we intend to split the combination at the Meekatharra-Mount Clere junction and load in 2 movements. Please note that an application has been put into Main Roads to obtain Network 10A permits to run this section of road in a full triple combination.
- 4. **Methodology