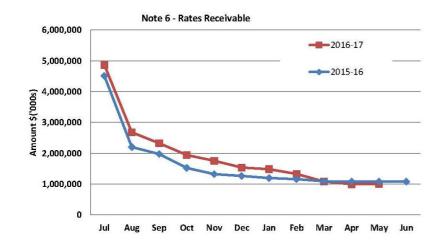

\*Note 2 Net Current Funding Position

Note 3 Cash and Investments

Note 4 Budget Amendments

Note 5 Receivables

Note 6 Cash Backed Reserves

Note 7 Grants

Note 8a Capital Expenditure

Note 8b Capital Expenditure - Road Infrastructure Detail