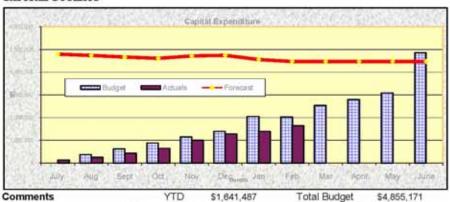

t of delays in the works program.

Proceeds from asset sales are within budget expectations and there are no material variations.

| Shire of Meekatharra                   | Monthly Financial Rep        | port |
|----------------------------------------|------------------------------|------|
|                                        | Statement of Financial Activ | vity |
| for the period ended 28 February 2008. | 2007/08                      |      |

OPERATING EXPENSES & CAPITAL OUTLAYS

#### OPERATING EXPENDITURES



3 Total operating expenses are 15.8% below budget estimates. Excluding the effect of deprecaition the expenses are 14.9% below budget estimates as at 28 Feb 2008. The following material variations are present -

Staff shortages and delays in programs.

#### CAPITAL OUTLAYS



4 Total capital expenses are 19.1% below budget estimates as at 28 Feb 2008. The following material variations are present -

Shortages of resources are delaying the works program.

5 Net Reserve transaction are within 12.5% of estimated budget as at 28 Feb 2008.

| Shire of Meekatharra                   | Monthly Financial Report Notes to the Financial Statements |  |  |
|----------------------------------------|------------------------------------------------------------|--|--|
| for the period ended 28 February 2008. | 2007/08                                                    |  |  |

#### 1. SIGNIFICANT ACCOUNTING POLICIES

The significant accounting policies which have been adopted in the preparation of this financial report are:

#### a) Basis of Accounting

The budget has been pr