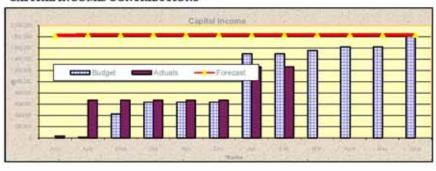

| tatement of Financial Activity |
| for the period ended 28 February 2008. | 2007/08 |                                |

## SIGNIFICANT VARIANCES IN THE STATEMENT OF FINANCIAL ACTIVITY REPORT General Comments

Budget generally tracking below budget estimates. Variations arising tend to be from the timing of budget estimates. Notes on variations are included at page 32

The following bank reconciliations (Trust Bank Account, BP Air Account, Municipal Bank Account, Municipal Investment Account, Reserve Accounts ) have not been completed at the time of preparing this report.

## REVENUES & CAPITAL INCOME



Comments Amd Budget YTD Budget 28 Feb 2008

1 Revenues are within 3.6% of estimated budget as at 28 Feb 2008. There are no material variations.

#### CAPITAL INCOME/CONTRIBUTIONS



Comments YTD \$1,268,694 Total Budget \$1,811,401

2 Revenues are within 15.3% of estimated budget as at 28 Feb 2008. The following material variations are present -

Delays in revenues (capital grants) are arising as a result of delays in the works program.

Proceeds from asset sales are within budget expectations and there are no material variations.

| Shire of Meekatharra                   | Monthly Financial Rep        | port |
|----------------------------------------|------------------------------|------|
|                                        | Statement of Financial Activ | vity |
| for the period ended 28 February 2008. | 2007/08                      |      |

OPERATING EXPENSES & CAPITAL OUTLAYS

#### OPERATING EXPENDITURES



3 Total operating expenses are 15.8% below budge