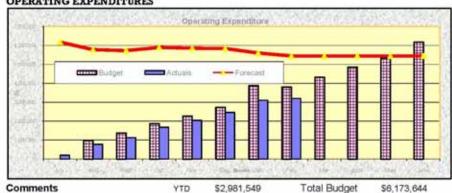

l variations.

#### CAPITAL INCOME/CONTRIBUTIONS



Comments YTD \$1,268,694 Total Budget \$1,811,401

2 Revenues are within 15.3% of estimated budget as at 28 Feb 2008. The following material variations are present -

Delays in revenues (capital grants) are arising as a result of delays in the works program.

Proceeds from asset sales are within budget expectations and there are no material variations.

| Shire of Meekatharra                   | Monthly Financial Rep        | port |
|----------------------------------------|------------------------------|------|
|                                        | Statement of Financial Activ | vity |
| for the period ended 28 February 2008. | 2007/08                      |      |

OPERATING EXPENSES & CAPITAL OUTLAYS

#### OPERATING EXPENDITURES



3 Total operating expenses are 15.8% below budget estimates. Excluding the effect of deprecaition the expenses are 14.9% below budget estimates as at 28 Feb 2008. The following material variations are present -

Staff shortages and delays in programs.

#### CAPITAL OUTLAYS



4 Total capital expenses are 19.1% below budget estimates as at 28 Feb 2008. The following material variations are present -

Shortages of resources are delaying the works program.

5 Net Reserve transaction are within 12.5% of estimated budget as at 28 Feb 2008.

| Shire of Meekatharra                   | Monthly Financial Report Notes to the Financial Statements |  |  |
|----------------------------------------|------------------------------------------------------------|--|--|
| for the period ended 28 February 2