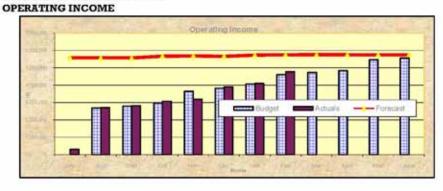

|         | Monthly Financial Report       |
|----------------------------------------|---------|--------------------------------|
|                                        | S       | tatement of Financial Activity |
| for the period ended 28 February 2008. | 2007/08 |                                |

## SIGNIFICANT VARIANCES IN THE STATEMENT OF FINANCIAL ACTIVITY REPORT General Comments

Budget generally tracking below budget estimates. Variations arising tend to be from the timing of budget estimates. Notes on variations are included at page 32

The following bank reconciliations (Trust Bank Account, BP Air Account, Municipal Bank Account, Municipal Investment Account, Reserve Accounts ) have not been completed at the time of preparing this report.

## REVENUES & CAPITAL INCOME



Comments Amd Budget YTD Budget 28 Feb 2008

1 Revenues are within 3.6% of estimated budget as at 28 Feb 2008. There are no material variations.

#### CAPITAL INCOME/CONTRIBUTIONS



Comments YTD \$1,268,694 Total Budget \$1,811,401

2 Revenues are within 15.3% of estimated budget as at 28 Feb 2008. The following material variations are present -

Delays in revenues (capital grants) are arising as a result of delays in the works program.

Proceeds from asset sales are within budget expectations and there are no material variations.

| Shire of Meekatharra                   | Monthly Financial Rep        | port |
|----------------------------------------|------------------------------|------|
|                                        | Statement of Financial Activ | vity |
| for the period