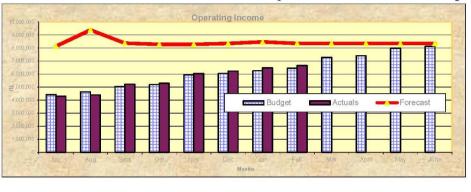

#### **REVENUES & CAPITAL INCOME OPERATING INCOME**

| Comments |         | Amd Budget  | YTD Budget  | 28 Feb 2014 |
|----------|---------|-------------|-------------|-------------|
|          | Summary | \$7,766,160 | \$6,213,329 | \$6,230,116 |

Revenues are within 3.3% of estimated budget as at 28 Feb 2014. There are 5 operating revenue variations shown on page 26 of this report.

CommentsYTD\$2,689,149Total Budget\$9,074,083Revenues are within 5.2% of estimated budget as at 28 Feb 2014. The following material variationsare present -