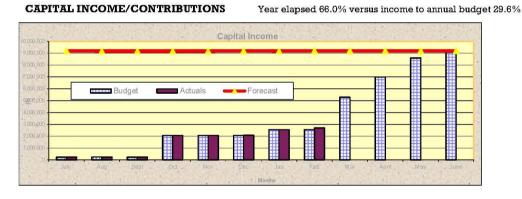

Revenues are within 3.3% of estimated budget as at 28 Feb 2014. There are 5 operating revenue variations shown on page 26 of this report.

CommentsYTD\$2,689,149Total Budget\$9,074,083Revenues are within 5.2% of estimated budget as at 28 Feb 2014. The following material variationsare present -

The budget has provisions for \$9.03m in road grants and at this stage only \$2.68m has been received.

Proceeds from asset sales are within budget expectations and there are no material variations.

| Shire of Meekatharra                  |         | Monthly Financial Report    |
|---------------------------------------|---------|-----------------------------|
|                                       | Stat    | ement of Financial Activity |
| for the period ended 28 February 2014 | 2013/14 |                             |