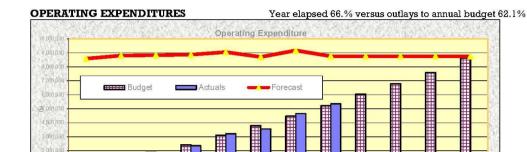

**OPERATING EXPENSES & CAPITAL OUTLAYS** 

#### Comments

YTD \$4,922,796 Total Budget \$8,620,420 Total operating expenses are 2.7% above budget estimates. Excluding the effect of depreciation the expenses are 2.3% above budget estimates.

There are 9 operating expense variations reported on page 26 of this report.