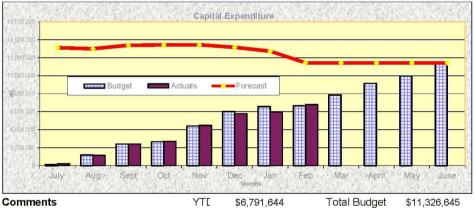

#### Comments

YTD \$4,922,796 Total Budget \$8,620,420 Total operating expenses are 2.7% above budget estimates. Excluding the effect of depreciation the expenses are 2.3% above budget estimates.

There are 9 operating expense variations reported on page 26 of this report.