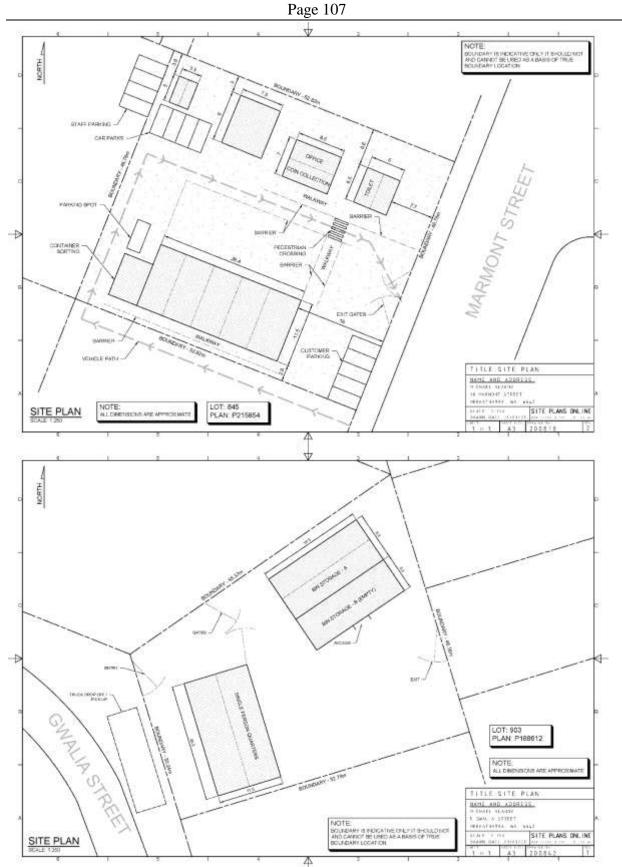

Parking in lot also provided for public.

NOISE: Minimal noise pollution outside of vehicle movement, loading and unloading. Glass unloading will create noise pollution for short periods of time, time for unloading of containers: 8am – 5pm.

**EMISSION OF ODOURS:** Emission of odours is minimal as all containers collected are required to be clean and free of contaminates. Any containers collected which contain contaminates will be disposed of following OHS guidelines.

LITTER: All litter will be collected and stored at the site using council issued rubbish bins, which will be placed kerbside in line with current Council Regulations. Additional rubbish will be stored for short periods inside the warehouse and disposed of using the Council Waste Management Facility.

126 Owint Brand Drive



WESTERN



AUSTRALIA

REGISTER VEMBER 845/DP215854 DATE DUPLICATE (\$50±0) EDITION . 20/4/2010

#### RECORD OF CERTIFICATE OF TITLE

2026

110

UNDER THE TRANSFER OF LAND ACT 1893

The person described in the first schedule is the registered proprietor of an estate in fee simple in the land described below subject to the reservations, conditions and depth limit contained in the original grant (if a grant issued) and to the limitations, interests, encumbrasees and notifications shown in the second schedule.

REGISTRAR OF TITLES

LAND DESCRIPTION:

LOT 845 ON DEPOSITED PLAN 215854

REGISTERED PROPRIETOR:

(FIRST SCHEDULE)

YULELLA HOLDINGS PTY LTD OF UNIT 2/103 DIXON ROAD, ROCKINGHAM

(T J660607 ) REGISTERED 14/10/2003

#### LIMITATIONS, INTERESTS, ENCUMBRANCES AND NOTIFICATIONS:

(SECOND