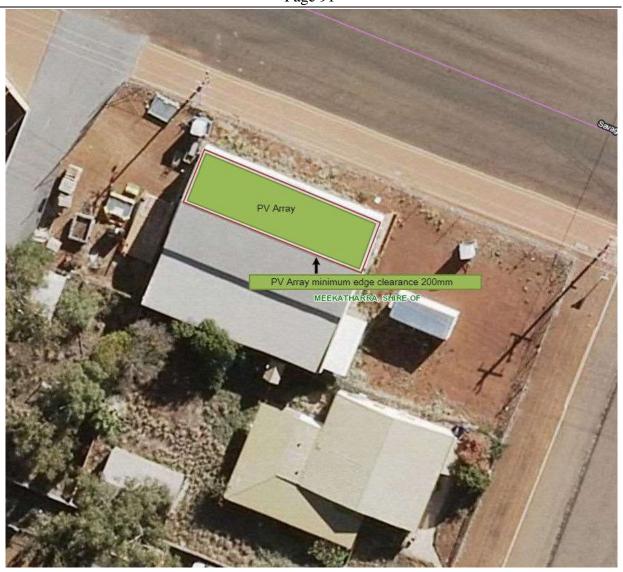

SSF Pty Ltd – Mark Smith

## **Statutory Environment:**

Shire of Meekatharra Town Planning Scheme No 3

## **Policy Implications:**

Nil

### **Budget/Financial Implications:**

Nil

## **Strategic Implications:**

Nil

## **Voting Requirements:**

Simple Majority

### **Committees Recommendation / Council Resolution:**

Moved:

**Seconded:** 

That Council, pursuant to Clause 6.3.2 of the Meekatharra Town Planning Scheme No 3, grant planning approval for the installation of solar panels to the buildings situated on Lot 62, 80 Hill Street in Meekatharra in the manner approved in the attached application, and such installation be subject to an appropriate building permit being issued to this effect.

MINUTES OF THE ORDINARY COUNCIL MEETING HELD ON TUESDAY 22 SEPTEMBER 2020 Page 91  $\,$ 



#### 9.6. WORKS AND SERVICE

Nil

#### 9.7. CONFIDENTIAL ITEMS

Moved: Cr MJ Smith Seconded: Cr DK Hodder

That the meeting is closed to members of the public to allow Council to discuss items 9.7.1, 9.7.2, 9.7.3, 9.7.4, 10.3 & 10.4 which concern matters of a confidential nature.

**CARRIED 4/0** 

## **CONFIDENTIAL ITEM**

Legal advice obtained, or which may be obtained, by the local government and which relates to a matter to be discussed at the meeting.

Local Government Act 1995 section 5.23 (2) (d)

Title/Subject: REQUEST FOR RATES EXEMPTION

**Agenda/Minute Number:** 9.7.1

**Applicant:** Murchison Regional Aboriginal Corporation (MRAC) and

Fiduciary Administration Services Pty Ltd (FAS)

**File Ref:** ADM416

**Disclosure of Interest:** Nil

**Date of Report:** 12 September 2020