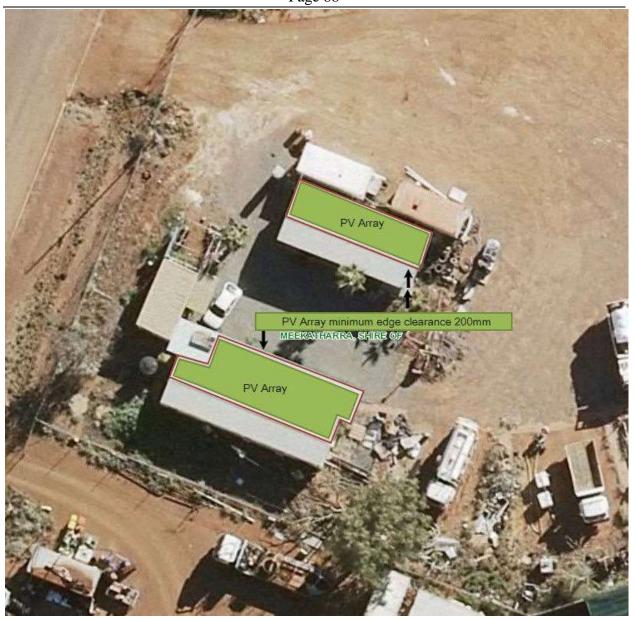

td – Mark Smith

## **Statutory Environment:**

Shire of Meekatharra Town Planning Scheme No 3

### **Policy Implications:**

Nil

### **Budget/Financial Implications:**

Nil

## **Strategic Implications:**

Nil

### **Voting Requirements:**

Simple Majority

## **Committees Recommendation / Council Resolution:**

**Moved:** 

**Seconded:** 

That Council, pursuant to Clause 6.3.2 of the Meekatharra Town Planning Scheme No 3, grant planning approval for the installation of solar panels to the buildings situated on Lot 804, 11 Marmont Street in Meekatharra in the manner approved in the attached application, and such installation be subject to an appropriate building permit being issued to this effect.

MINUTES OF THE ORDINARY COUNCIL MEETING HELD ON TUESDAY 22 SEPTEMBER 2020 Page  $88\,$ 



#### Cr MJ Smith declared a financial interest in item 9.5.2

Due to lack of quorum item 9.5.2 is to lay on the table and be presented at the next Council meeting for consideration.

Title/Subject: PLACEMENT OF SOLAR PANELS TO ROOF OF SHED –

LOT 62 (#80) HILL STREET, MEEKATHARRA.

**Agenda/Minute Number:** 9.5.2

**Applicant:** Midwest Solar Power

File Ref: A115
Disclosure of Interest: Nil

**Date of Report:** 11 September 2020 **Author:** William Atyeo

Principal Environmental Health

Officer Signature of Author

**Senior Officer:** Roy McClymont

Chief Executive Officer

Signature Senior Officer

## **Summary/Matter for Consideration:**

Council is to consider an application for planning approval from Jo Wright representing Midwest Solar Power for MJSSF Pty Ltd, owners of the propert