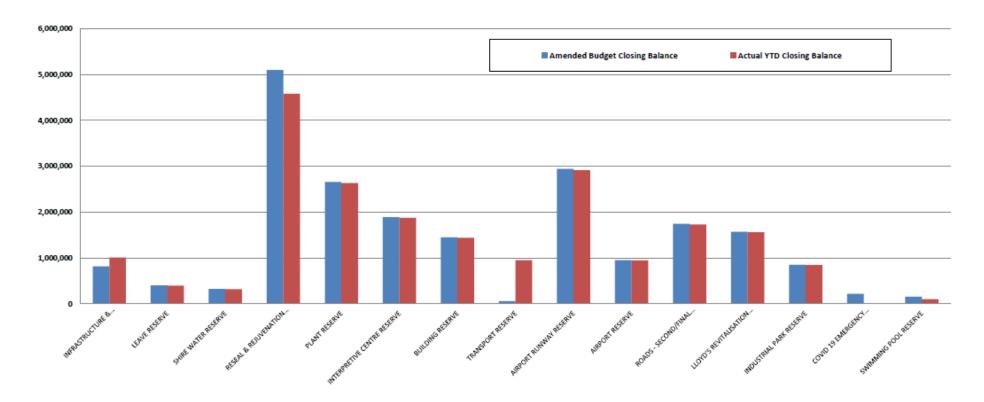

#### SHIRE OF MEEKATHARRA STATEMENT OF FINANCIAL ACTIVITY (By Nature or Type) For the Period Ended 31 August 2020

|                                                         |      |                           |                          | Amended YTD        | YTD                | Var.\$             | Var. %         |
|---------------------------------------------------------|------|---------------------------|--------------------------|--------------------|--------------------|--------------------|----------------|
|                                                         | Note | Original Annual<br>Budget | Amended Annual<br>Budget | Budget<br>(a)      | Actual<br>(b)      | (b)-(a)            | (b)-(a)/(a)    |
| Operating Revenues                                      | Note | Sudget<br>\$              | Buaget                   | Ś                  | (b)<br>S           | Ś                  | %              |
| Rates                                                   |      | 4,299,507                 | 4,299,507                | 4,297,891          | 4,541,259          | 243,368            | 5.66%          |
| Operating Grants, Subsidies and                         |      |                           |                          |                    |                    | 0                  |                |
| Contributions<br>Fees and Charges                       | 7    | 2,070,500<br>1,384,241    | 2,070,500<br>1.384.241   | 745,788<br>291,270 | 771,684<br>241.898 | 25,896<br>(49,372) | 3.47% (16.95%) |
| Service Charges                                         |      | 1,504,241                 | 1,304,241                | 291,270            | 241,050            | (45,572)           | (10.53/6)      |
| Interest Barnings                                       |      | 267,044                   | 267,044                  | 15,435             | 15,630             | 195                | 1.26%          |
| Other Revenue                                           |      | 321,053                   | 321,053                  | 23,301             | 22,089             | (1,212)            | (5.20%)        |
| Profit on Disposal of Assets                            | 9    | -                         | -                        | 0                  | 0                  | 0                  | .              |
| Total Operating Revenue                                 |      | 8,342,345                 | 8,342,345                | 5,373,685          | 5,592,561          | 218,876            | .              |
| Operating Expense                                       |      | (4.780.707)               | (4.780.202)              | (248,524)          | (201,688)          | (46,836)           | (18.85%)       |
| Employee Costs Materials and Contracts                  |      | (1,759,393)               | (1,759,393)              | (248,524)          | (192,785)          | (105,003)          | (35.26%)       |
| Utility Charges                                         |      | (451,842)                 | (451,842)                | (44,439)           | (24,171)           | (20,268)           | (45.61%)       |
| Depreciation on Non-Current Assets                      |      | (7,160,158)               | (7,160,158)              | (1,194,289)        | (24,171)           | (1,194,289)        | (100.00%)      |
| Interest Expenses                                       |      | (7,100,138)               | (*,100,130)              | (1,134,103)        | 0                  | (1,154,205)        | [200.00/6]     |
| Insurance Expenses                                      |      | (216,311)                 | (216,311)                | (169,546)          | (129,622)          | (39,924)           | (23.55%)       |
| Other Expenditure                                       |      | (288,444)                 | (288.444)                | (15,300)           | (30,739)           | 15.439             | 100.91%        |
| Loss on Disposal of Assets                              | 9    | (89,338)                  | (89.338)                 | (15,500)           | (30,739)           | 25,439             | 200.3270       |
| Total Operating Expenditure                             |      | (12,970,940)              | (12,970,940)             | (1,969,886)        | (579,005)          | (1.390.881)        | ·              |
|                                                         |      | [[]]                      | 1-1-1-1-1-1              | (2,222,222)        | (5.0,000)          | (4,000,000)        | ·              |
| Funding Balance Adjustments                             |      |                           |                          |                    |                    |                    |                |
| Add back Depreciation                                   |      | 7,160,158                 | 7,160,158                | 1,194,289          | 0                  | (1,194,289)        | (100.00%)      |
| Adjust (Profit)/Loss on Asset Disposal                  | 9    | 89,338                    | 89,338                   | 0                  | 0                  | 0                  | . 1            |
| Adjust Provisions                                       |      |                           | -                        | 0                  | 0                  | 0                  |                |
| Net Cash from Operations                                |      | 2,620,901                 | 2,620,901                | 4,598,088          | 5,013,556          | 415,468            |                |
| -                                                       |      |                           |                          |                    |                    |                    |                |
| Non-Operating Revenues                                  |      |                           |                          |                    |                    |                    |                |
| Non-Operating Grants & Contributions                    | 7    | 19,122,815                | 18,992,312               | 3,929,709          | 3,817,540          | (112,169)          | (2.85%)        |
| Less Unspent Grants                                     | 7    | -                         | -                        | 0                  | (3,807,025)        |                    |                |
| Net Non-Operating Grants                                |      | 19,122,815                | 18,992,312               | 3,929,709          | 10,515             |                    |                |
| Second for Simon day                                    | 9    | 224 000                   | 334.000                  |                    | al                 |                    |                |
| Proceeds from Disposal of Assets Total Capital Revenues | _    | 221,000<br>19.343.815     | 221,000<br>19.213.312    | 3,929,709          | 10.515             | (112,169)          | ·              |
| Total capital neverses                                  |      | 25,545,025                | 20,220,522               | 5,525,765          | 20,525             | (222,200)          | ·              |
| Non-Operating Expenses                                  |      |                           |                          |                    |                    |                    |                |
| Land Held for Resale                                    | _    |                           | (000 000)                | 0                  | 0                  | 0                  | 0.00%          |
| Land and Buildings<br>Furniture and Equipment           | 8    | (422,282)<br>(73,000)     | (622,282)<br>(73,000)    | 0                  | (45,042)           | 45,042<br>0        | 0.00%          |
| Plant and Equipment                                     | 8    | (2,003,000)               | (2,003,000)              | o                  | o                  | 0                  | 0.00%          |
| Infrastructure - Roads                                  | 8    | (24,538,634)              | (24,408,131)             | (328,200)          | (294,800)          | (33,400)           | (10.18%)       |
| Infrastructure - Footpaths                              | 8    | 0<br>(50,000)             | (50,000)                 | 0                  | 0                  | 0                  | 0.00%          |
| Infrastructure - Airports<br>Infrastructure - Other     | 8    | (50,000)<br>(651,903)     | (50,000)<br>(651,903)    | (16,000)           | (16,673)           | 673                | 4.21%          |
| Total Capital Expenditure                               | _    | (27,738,819)              | (27,808,316)             | (344,200)          | (356,514)          | 12,314             |                |
|                                                         |      |                           |                          |                    |                    |                    | .              |
| Net Cash from Capital Activities                        |      | (8,395,004)               | (8,595,004)              | 3,585,509          | (345,999)          | (124,484)          | . [            |
| Financing                                               |      |                           |                          |                    |                    |                    |                |
| Transfer to Reserves                                    | 6    | (918,180)                 | (918,180)                | 0                  | 0                  | 0                  |                |
| Transfer from Reserves                                  | 6    | 900,000                   | 1,100,000                | 0                  | 0                  | 0                  | . [            |
| Net Cash from Financing Activities                      |      | (18,180)                  | 181,820                  | 0                  | 0                  | 0                  | . [            |
| Net Operations, Capital and Financing                   |      | (5,792,283)               | (5,792,283)              | 8,183,597          | 4,667,557          | 290,983            |                |
| Opening Funding Surplus(Deficit)                        | 2    | 5,792,283                 | 5,792,283                | 5,792,283          | 6,907,873          | 1,115,590          | 19.26%         |
| Closing Funding Surplus(Deficit)                        | 2    | -                         | -                        | 13,975,880         | 11,575,430         | 1,406,574          | .              |
| 3                                                       |      |                           |                          | 22,212,000         | 22,212,420         | -1400/274          |                |