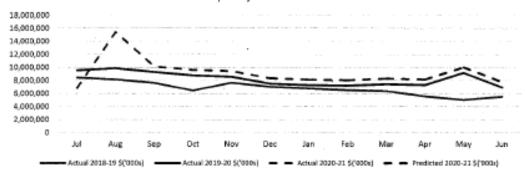

#### Report Purpose

This report is prepared to meet the requirements of Local Government (Financial Management)
Regulations 1996, Regulation 34.

Statement of Financial Activity

is presented on page 2 and 3 and shows a surplus as at 31 August 2020 of \$11,575,430.