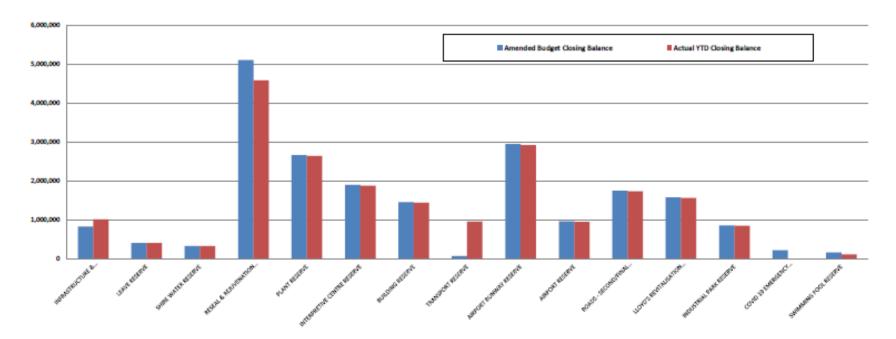

| 0                       | 152,184                              | 101,172                       |
| CONTRACTOR DOLLANDOCK                                     | 21,280,349                | 154,180                            | 192,484                           | 0                            | 764,000                                   | 0                             | (900,000)                                     | (1,100,000)                                  | 0                       | 21,136,833                           | 21,280,349                    |

### SHIRE OF MEEKATHARRA NOTES TO THE STATEMENT OF FINANCIAL ACTIVITY For the Period Ended 31 December 2020

#### Note 6: Cash Backed Reserves cont'd

#### Year To Date Reserve Balance to End of Year Estimate



# SHIRE OF MEEKATHARRA NOTES TO THE STATEMENT OF FINANCIAL ACTIVITY For the Period Ended 31 December 2020

Note7a: UNTIED GRANTS

|                                        | 2020-21   | Variations  | 2020-21   | Operating | Non-Operating | Recoup         | Status        |
|----------------------------------------|-----------|-------------|-----------|-----------|---------------|----------------|---------------|
|                                        | Original  | Additions   | Amended   |           |               | Funds Received | Balance to be |
|                                        | Budget    | (Deletions) | Budget    |           |               | Tunus necesses | received      |
|                                        | S         | \$          |           | \$        | S