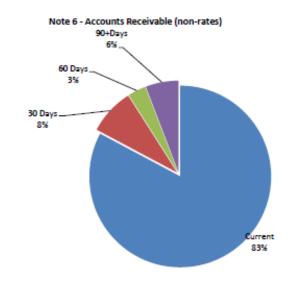

<br>70,72%    | 1,362,717        |



Note 2

### Comments/Notes - Receivables Rates

| 4-Aug-20   | Rates were levied on             |
|------------|----------------------------------|
| 11-Sep-20  | Full Payment or Instalment 1 due |
| 16-Nov-20  | Instalment 2 due                 |
| 20-Jan-21  | Instalment 3 due                 |
| 26-Mars 21 | Instalment / due                 |

| Receivables - General        | Current      | 30 Days     | 60 Days     | 90+Days     |
|------------------------------|--------------|-------------|-------------|-------------|
| Receivables - Sundry Debtors | \$<br>51,532 | \$<br>5,095 | \$<br>2,004 | \$<br>3,612 |
| Total Sundry Debtors         |              |             |             | 62,243      |

Amounts shown above include GST (where applicable)



Comments/Notes - Receivables General

# SHIRE OF MEEKATHARRA NOTES TO THE STATEMENT OF FINANCIAL ACTIVITY For the Period Ended 31 December 2020

#### Note 6: Cash Backed Reserves

| Name                                                      | Actual Opening<br>Balance | Original Budget<br>Interest Earned | Amended Budget<br>Interest Earned | Actual<br>Interest<br>Earned | Original<br>Budget<br>Transfers In<br>(+) | Actual<br>Transfers in<br>(+) | Original<br>Budget<br>Transfers<br>Out<br>(-) | Amended<br>Budget<br>Transfers<br>Out<br>(-) | Actual<br>Transfers Out | Amended<br>Budget Closing<br>Balance | Actual YTO<br>Closing Balance |
|-----------------------------------------------------------|---------------------------|------------------------------------|------------------------------