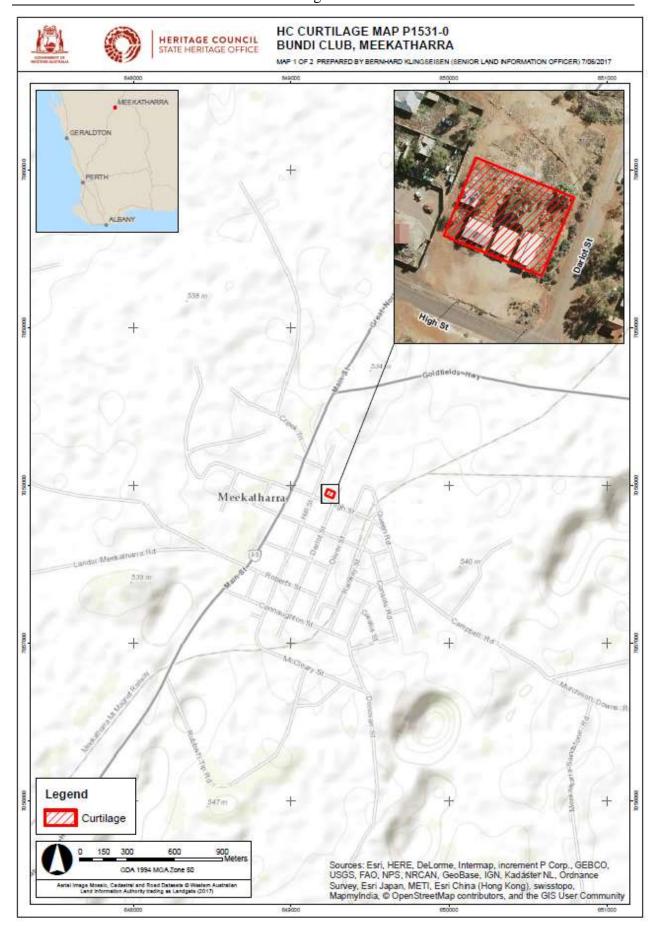

#### 9.1.5. STATUS REPORTS

Council Decisions – Status Report Note: This report lists only those Council decisions which require a specific, non-repetitive action.

| Meeting  | Item  | Title and Resolution Summary                                                           | Resp | Action                                               | Status       |
|----------|-------|----------------------------------------------------------------------------------------|------|------------------------------------------------------|--------------|
| Date     | No    |                                                                                        | GEO. |                                                      |              |
| 15.07.06 | 9.3.6 | Meekatharra Heritage and Canyon Trails                                                 | CEO/ |                                                      |              |
|          |       | Project                                                                                | CONS |                                                      | Complete     |
|          |       | Not proceeding with Canyon Trail until                                                 |      |                                                      | C 1.4        |
|          |       | approvals are presented to Council                                                     |      |                                                      | Complete     |
|          |       | Advise Agencies that provided grants about halt and ask if funds can be transferred to |      |                                                      | In Duo onoga |
|          |       | other sections of project.                                                             |      |                                                      | In Progress  |
|          |       | Take steps to secure tenure over historic                                              |      |                                                      |              |
|          |       | sites connected to Meeka Heritage Trails                                               |      |                                                      |              |
|          |       | Project                                                                                |      |                                                      |              |
|          |       | Determine status of all reserves, vesting                                              |      |                                                      |              |
|          |       | orders and roads within the shire.                                                     |      |                                                      |              |
| 21.11.09 | 9.3.4 | Cornish Lift                                                                           | PO   | Quote approved 23.11.09. Letter of advice and        | Complete     |
|          |       |                                                                                        |      | order sent 23.11.09                                  |              |
|          |       |                                                                                        |      | Contractor to build                                  | In Progress  |
| 17.09.11 | 10.2  | School Oval Facility – Agreement                                                       | CDSM | New report to Council required upon response         | Complete     |
|          |       |                                                                                        |      | from DoE                                             |              |
|          |       |                                                                                        |      | Waiting on Reserve boundaries to be changed          |              |
|          |       |                                                                                        |      | by DoE                                               | Complete     |
|          |       |                                                                                        |      | 03.10.19 Survey, legal and planning application      |              |
|          |       |                                                                                        |      | currently being undertaken by DoE.                   |              |
|          |       |                                                                                        |      | Proposed new boundaries presented to OCM             |              |
|          |       |                                                                                        |      | meeting 19 October 2019 for endorsement              | I D          |
| 20.12.12 | 0.2.4 | Mastings with Ministons I and I                                                        | CEO  | 19.10.19 Boundaries being adjusted                   | In Progress  |
| 20.12.13 | 9.3.4 | Meetings with Ministers – Local Issues                                                 | CEO  | No further action required                           | Complete     |
|          |       |                                                                                        |      | Create Position Statement on public housing in Meeka | In Progress  |
| -        |       |                                                                                        |      | IVICCKA                                              |              |