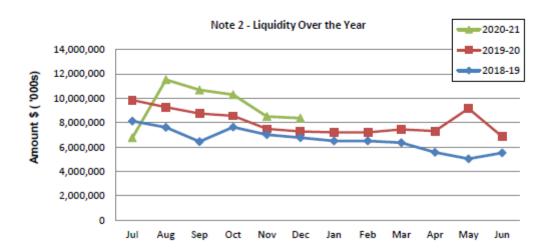

| 141,679      | 171,499           | 90,760          |
|      | 34,022,959   | 36,452,969        | 27,932,762      |
|      |              |                   |                 |
|      | (123,768)    | (2,417,118)       | (81,818)        |
|      | (92,710)     | (92,790)          | (92,745)        |
|      | (354,285)    | (354,285)         | (350,694)       |
|      | (4,152,349)  | (4,165,294)       | 0               |
|      | (4,723,111)  | (7,029,487)       | (525,257)       |
|      | 29,299,848   | 29,423,482        | 27,407,505      |
| 6    | (21,280,349) | (21,280,349)      | (20,167,140)    |
|      | 354,285      | 354,285           | 350,694         |
|      |              |                   |                 |
|      | 8,373,784    | 8,497,418         | 7,591,059       |



Comments - Net Current Funding Position

# SHIRE OF MEEKATHARRA NOTES TO THE STATEMENT OF FINANCIAL ACTIVITY For the Period Ended 31 December 2020

#### Note 3: CASH AND INVESTMENTS

(a) Cash Deposits
Municipal Bank Account
Air BP
Maxi Account

(b) Term Deposits

549463 Total

| Interest<br>Rate | Unrestricted<br>\$ | Restricted<br>\$ | Bonds<br>\$ | Balance of<br>Account \$ | Institution | Maturity<br>Date |
|------------------|--------------------|------------------|-------------|--------------------------|-------------|------------------|
|                  |                    |                  |             |                          |             |                  |
| Variable         | 535,967            |                  | 0           | 535,967                  | Westpac     |