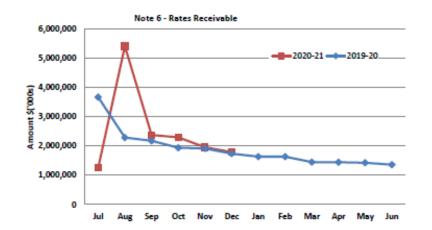

|                       | _                |                  |                | 0          | 3,501,722      | 3,051,173      |                                      |

#### Page 26

# SHIRE OF MEEKATHARRA NOTES TO THE STATEMENT OF FINANCIAL ACTIVITY For the Period Ended 31 December 2020

#### Note 5: RECEIVABLES

Receivables - Rates and Rubbish Receivable

Opening Arrears Previous Years Levied this year

<u>Less</u> Collections to date Equals Current Outstanding

Net Rates and Rubbish Collectable

% Collected

| YTD 31 Dec 2020<br>\$  | 30/06/2020<br>\$ |
|------------------------|------------------|
| 1,362,717<br>4,761,375 | 1,362,717        |
| (4,331,073)            |                  |
| 1,793,018              | 1,362,717        |
| 1,793,018<br>70,72%    | 1,362,717        |



Note 2

### Comments/Notes - Receivables Rates

| 4-Aug-20   | Rates were levied on             |
|------------|----------------------------------|
| 11-Sep-20  | Full Payment or Instalment 1 due |
| 16-Nov-20  | Instalment 2 due                 |
| 20-Jan-21  | Instalment 3 due                 |
| 26-Mars 21 | Instalment / due                 |

| Receivables - General        | Current      | 30 Days     | 60 Days     | 90+Days     |
|------------------------------|--------------|-------------|-------------|-------------|
| Receivables - Sundry Debtors | \$<br>51,532 | \$<br>5,095 | \$<br>2,004 | \$<br>3,612 |
| Total Sundry Debtors         |              |             |             | 62,243      |

Amounts shown above include GST (where applicable)



Comments/Notes - Receivables Gener