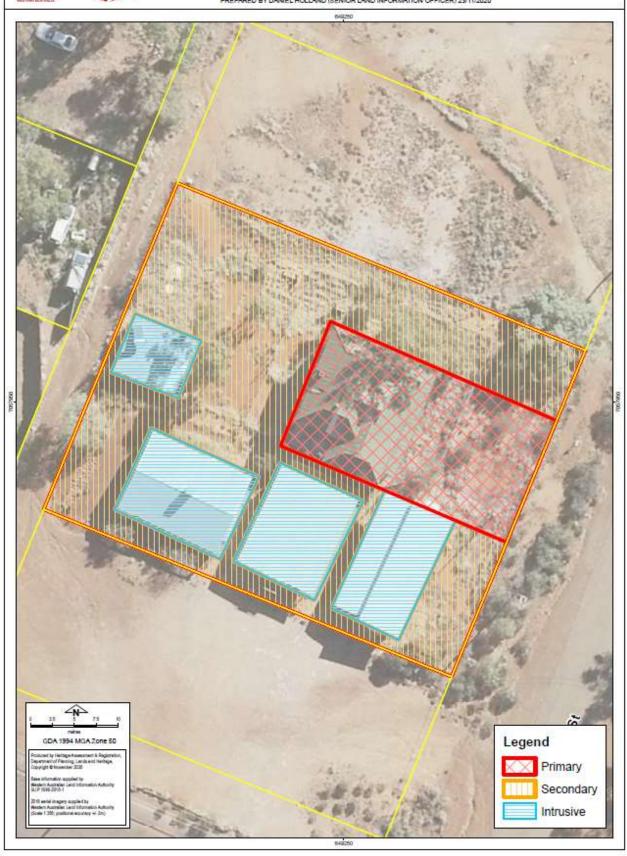

#### 9.1.5. STATUS REPORTS

Council Decisions – Status Report Note: This report lists only those Council decisions which require a specific, non-repetitive action.

| Meeting  | Item  | Title and Resolution Summary                                                           | Resp | Action                                               | Status       |
|----------|-------|----------------------------------------------------------------------------------------|------|------------------------------------------------------|--------------|
| Date     | No    |                                                                                        | GEO. |                                                      |              |
| 15.07.06 | 9.3.6 | Meekatharra Heritage and Canyon Trails                                                 | CEO/ |                                                      |              |
|          |       | Project                                                                                | CONS |                                                      | Complete     |
|          |       | Not proceeding with Canyon Trail until                                                 |      |                                                      | C 1.4        |
|          |       | approvals are presented to Council                                                     |      |                                                      | Complete     |
|          |       | Advise Agencies that provided grants about halt and ask if funds can be transferred to |      |                                                      | In Duo onoga |
|          |       | other sections of project.                                                             |      |                                                      | In Progress  |
|          |       | Take steps to secure tenure over historic                                              |      |                                                      |              |
|          |       | sites connected to Meeka Heritage Trails                                               |      |                                                      |              |
|          |       | Project                                                                                |      |                                                      |              |
|          |       | Determine status of all reserves, vesting                                              |      |                                                      |              |
|          |       | orders and roads within the shire.                                                     |      |                                                      |              |
| 21.11.09 | 9.3.4 | Cornish Lift                                                                           | PO   | Quote approved 23.11.09. Letter of advice and        | Complete     |
|          |       |                                                                                        |      | order sent 23.11.09                                  |              |
|          |       |                                                                                        |      | Contractor to build                                  | In Progress  |
| 17.09.11 | 10.2  | School Oval Facility – Agreement                                                       | CDSM | New report to Council required upon response         | Complete     |
|          |       |                                                                                        |      | from DoE                                             |              |
|          |       |                                                                                        |      | Waiting on Reserve boundaries to be changed          |              |
|          |       |                                                                                        |      | by DoE                                               | Complete     |
|          |       |                                                                                        |      | 03.10.19 Survey, legal and planning application      |              |
|          |       |                                                                                        |      | currently being undertaken by DoE.                   |              |
|          |       |                                                                                        |      | Proposed new boundaries presented to OCM             |              |
|          |       |                                                                                        |      | meeting 19 October 2019 for endorsement              | I D          |
| 20.12.12 | 0.2.4 | Mastings with Ministons I and I                                                        | CEO  | 19.10.19 Boundaries being adjusted                   | In Progress  |
| 20.12.13 | 9.3.4 | Meetings with Ministers – Local Issues                                                 | CEO  | No further action required                           | Complete     |
|          |       |                                                                                        |      | Create Position Statement on public housing in Meeka | In Progress  |
| -        |       |                                                                                        |      | IVICCKA                                              |              |