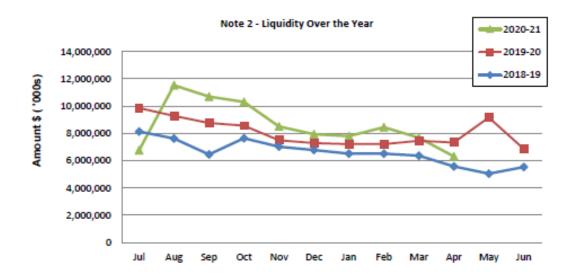

| (115,255)            | (112,241)       |
|      | (93,874)        | (92,870)             | (93,211)        |
|      | (354,285)       | (354,285)            | (350,694)       |
|      | (3,793,094)     | (2,856,454)          | 0               |
|      | (4,332,490)     | (3,418,864)          | (556,147)       |
|      |                 |                      |                 |
|      | 27,237,244      | 28,982,819           | 27,046,844      |
| 6    | (24.200.240)    | (24.200.240)         | /20.075.467\    |
|      | (21,280,349)    | (21,280,349)         |                 |
|      | 354,285         | 354,285              | 350,694         |
|      |                 |                      |                 |
|      | 6,311,180       | 8,056,755            | 7,322,372       |



# SHIRE OF MEEKATHARRA NOTES TO THE STATEMENT OF FINANCIAL ACTIVITY For the Period Ended 30 April 2021

#### Note 3: CASH AND INVESTMENTS

(a) Cash Deposits

Municipal Bank Account

Air BP

Maxi Account

(b) Term Deposits

549463 Total

| Interest<br>Rate | Unrestricted<br>\$ | Restricted<br>\$ | Bonds<br>\$ | Balance of<br>Account \$ | Institution | Maturity<br>Date |
|------------------|--------------------|------------------|-------------|--------------------------|-------------|------------------|
| nate             | v                  | v                | v           | Account \$               |             | Date             |
| Variable         | 1,190,039          |                  | 0           | 1,190,039                | Westpac     | At Call          |
| Variable         |