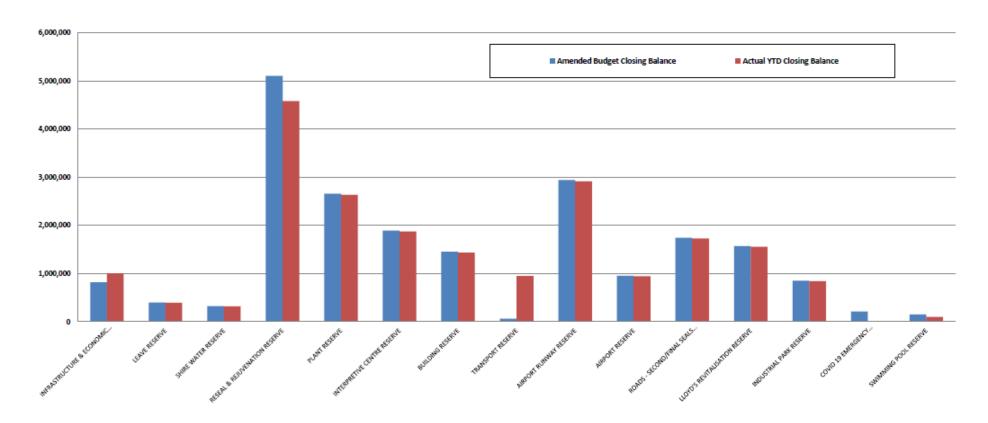

| 0                                            | 0                              | 152,184                           | 101,172    |
|                                                         | 21,280,349                | 154,180                            | 192,484                           | 0                            | 764,000                                   | 0                             | (900,000)                                     | (1,100,000)                                  | 0                              | 21,136,833                        | 21,280,349 |

# SHIRE OF MEEKATHARRA NOTES TO THE STATEMENT OF FINANCIAL ACTIVITY For the Period Ended 30 April 2021

#### Note 6: Cash Backed Reserves cont'd

#### Year To Date Reserve Balance to End of Year Estimate



# SHIRE OF MEEKATHARRA NOTES TO THE STATEMENT OF FINANCIAL ACTIVITY For the Period Ended 30 April 2021

Note7a: UNTIED GRANTS

|                                                | 2020-21   | Variations  | 2020-21   | Operating | Non-Operating | Recoup Status  |               |  |
|------------------------------------------------|-----------|-------------|-----------|-----------|---------------|----------------|---------------|--|
|                                                | Original  | Additions   | Amended   |           |               | Funds Received | Balance to be |  |
|                                                | Budget    | (Deletions) | Budget    |           |               | Tunus necested | received      |  |
|                                                | Ś