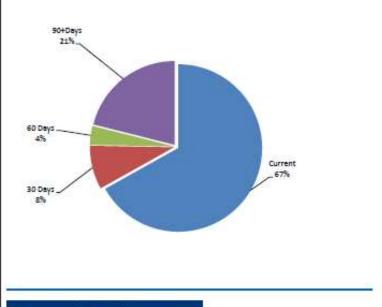

|
| 11 (A) (A)     |
|                |

| 4-Aug-20  | Rates were levied on             |
|-----------|----------------------------------|
| 11-5ep-20 | Full Payment or Instalment 1 due |
|           |                                  |

 Instalment 2 due
 16-Nov-20

 Instalment 3 due
 20-Jan-21

 Instalment 4 due
 26-Mar-21

| Receivables - General        | Current<br>\$ | 30 Days | 60 Deys     | 90+Days<br>\$ |
|------------------------------|---------------|---------|-------------|---------------|
| Receivables - Sundry Debtors | 110,190       | 13,881  | 5,946       | 34,74         |
| Total Sundry Debtors         |               |         | <del></del> | 164,76        |

Amounts shown above include GST (where applicable)

#### Note 6 - Accounts Receivable (non-rates)



Comments/Notes - Receivables General

# SHIRE OF MEEKATHARRA NOTES TO THE STATEMENT OF FINANCIAL ACTIVITY For the Period Ended 30 April 2021

#### Note 6: Cash Backed Reserves

| Name                                                    | Actual Opening<br>Balance | Original Budget<br>Interest Earned | Amended Budget<br>Interest Earned | Actual<br>Interest<br>Earned | Original<br>Budget<br>Transfers In<br>(+) | Actual<br>Transfers In<br>(+) | Original<br>Budget<br>Transfers<br>Out<br>(-) | Amended<br>Budget<br>Transfers<br>Out<br>(-) | Actual<br>Transfers Out<br>(-) | Amended Budget<br>Closing Balance |            |
|---------------------------------------------------------|---------------------------|------------------------------------|-----------------------------------|----------------