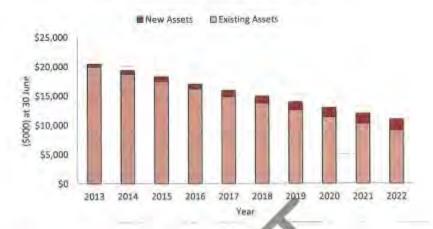

ed Asset Values



Depreciation expense values are forecast in line with asset values as shown in Figure 10.

Figure 10: Projected Depreciation Expense



The depreciated replacement cost (current replacement cost less accumulated depreciation) reports the remaining service potential of the assets. It will vary over the forecast period depending on the rates of addition of new assets, disposal of old assets and consumption and renewal of existing assets. Forecast of the assets' depreciated replacement cost is shown in Figure 11, which highlights consumption of existing assets at a faster rate than their renewal or upgrade. The effect of contributed and new assets on the depreciated replacement cost is shown in the light colour bar.

-29-

Figure 11: Projected Depreciated Replacement Cost



# 6.4 Key Assumptions made in Financial Forecasts

This section details the key assumptions made in presenting the incornation contained in this asset management plan and in preparing forecasts of required operating and capital expenditure and asset values, depreciation expense and carrying amount estimates. It is presented to enable reads to gain an orderstanding of the levels of confidence in the data behind the linancial forecasts.

Key assumptions made in this asset management plan are:

- Buildings and Structures about will require Council ownership throughout the planning period.
- Maintenance costs are largely based on historical expenditure and assumes no significant increases in service requirement.
- A valuation report prepared by AVP Valuers in June 2011 has determined the ass