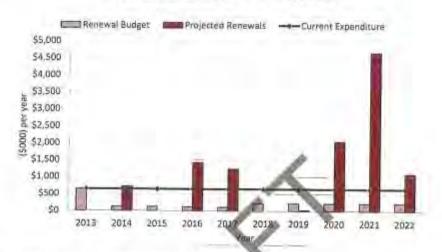

ideally over the 10 year life of the AM Plan. This first cut core Asset Management Plan has been prepared based on the long term financial planning the Shire currently has in place, which shows a misalignment between the projected renewals required and what renewals are proposed to be funded. The Shire will need to align its planned renewals in its Long Term Financial Plan with those identified in this Asset Management Plan, to achieve a better sustainability ratio.

Figure 8 shows the projected asset renewals in the 10 year planning period from Appendix 8. The projected asset renewals are compared to budgeted renewal expenditure in the capital works program and capital renewal expenditure in year 1 of the planning period in Figure 8.

Figure 8: Projected and Budgeted Renewal Expenditure



Table 6.1.1 shows the shortfall between projected and budgeted renewals

Table 6.1.1: Projected and Budgered Renewals and Expenditure Shortfall

| -    |                               |                                    |                                                                |                                                           |
|------|-------------------------------|------------------------------------|----------------------------------------------------------------|-----------------------------------------------------------|
| Year | Projected<br>Renewals (\$000) | Plenned Renewal<br>(Budget) (5000) | Renewal Funding Shortfall<br>(\$000)<br>(-ve Gap, +ve Surplus) | Cumulative Shortfall<br>(\$000)<br>(-ye Gap, +ve Surplus) |
| 2011 | 30                            | \$6