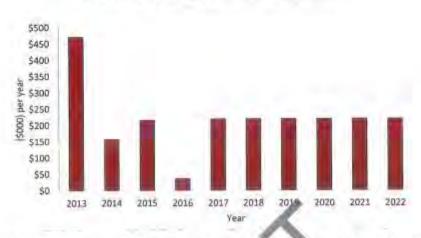

ng and Drainage A53500
Shire of Meekatharra Tenancy/Lease
Agreements

Sets out the acceptable standards and are deemed to satisfy provisions for building work both residential and commercial. Sets out design and construction of timber framing. Sets out all concrete and masonry requirements for maintenance. Sets out all requirements needed for plumbing and drainage. Sets out the responsibilities of the Shire of Meekatharra in relation to those buildings under lease/rent.

#### 5.5.3 Summary of projected upgrade/new assets expenditure

Projected upgrade/new asset expenditures are summarised in Figure 6. The projected upgrade/new capital works program is shown in Appendix C. All coxts are shown in current 2012 dollar values.

- 23 -

Figure 6: Projected Capital Upgrade/New Asset Expenditure



New assets and services are to be funded from capital works program and grants where available. This is further discussed in Section 6.2.

# 5.6 Disposal Plan

Disposal includes any activity associated with disposal decommissioned asset including sale, demolition or relocation. Assets identified for possible decommissioning and or pesal are shown in Table 5.6, together with estimated annual savings from not having to fund operations of dimantenance of the assets. These assets will be further reinvestigated to determine the required evels of a rivice and see what options are available for alternate service delivery, if any. Where cashflow projection from a set disposals are not available, these will be developed in future revisions of this asset management plan.

Table 5.6: Assets identif