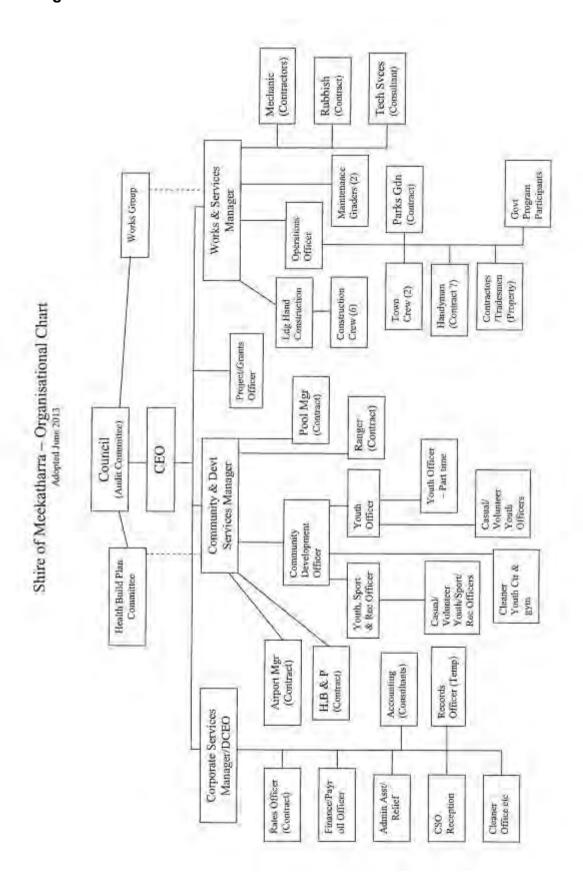

young people of the town are well catered for if they choose to tap into the resources on offer.

In general, the Shire of Meekatharra accept that due to its location and reputation, skills shortage will exist from time to time and managing those with short term outsourcing is an accepted and embraced practice to deliver the services to the community at the level of service expected by the community.

The Shire has good governance processes in place and the senior management team has the support of Council in the development and management of the workforce. The Shire's systems and processes reflect that challenges of just doing core business due to low resources, does not allow sufficient time for review and development in this area.

# 4. CURRENT WORKFORCE

# 4.1 Organisation Structure



# 4.2 Staff Demographics



# 4.3 Staff Retention

The most critical risk is losing trained professional staff and managers.

Currently the workforce is stable due to recent robust attraction and recruiting process in the Administration area; community development staff being fully engaged in their delivery of service and enjoying the fruits of their labour over the last 3 years of programing and implementation.

Older members of the workforce are stable and do not appear to be entertaining the idea of tapping into their superannuation and transitioning to retirement.

Over the last three years the loss of staff has been in line with the anecdotal trends. The loss has largely been to staff being the partners of personnel of other government agencies or companies and they have left the Sh