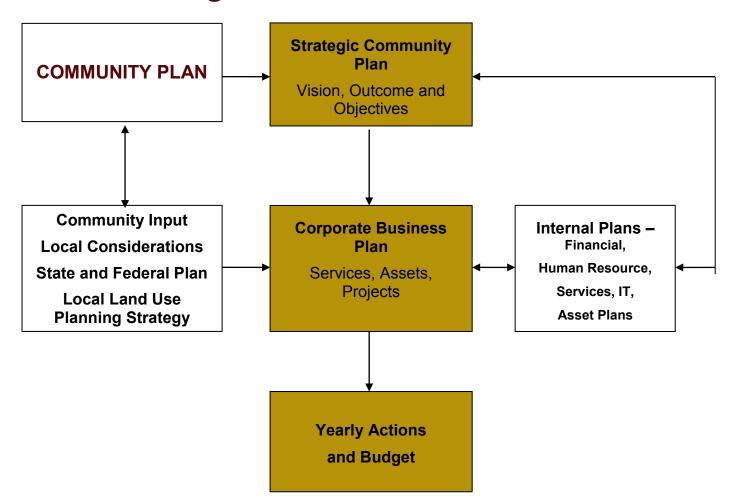

#### **Summary:**

Monthly Financial Report

#### **Background:**

Financial Activity Statement Report – s.6.4

- (1) A local government is to prepare each month a statement of financial activity reporting on the sources and applications of funds, as out in the annual budget under regulation 22(1)(d), for that month in the following detail
  - (a) Annual budget estimates, taking into account any expenditure incurred for an additional purpose under section 6.8(1)(b) or(c);
  - (b) Budget estimates to the end of the month to which the statement relates;
  - (c) Actual amounts of expenditure, revenue and income to the end of the month to which the statement relates:
  - (d) Material variances between the comparable amounts referred to in paragraphs (b) and (c); and
  - (e) The net current assets at the end of the month to which the statement relates.
- (2) Each statement of financial activity is to be accompanied by documents containing-
  - (a) an explanation of the composition of the net current assets of the month to which the statement relates, less committed assets and restricted assets;
  - (b) An explanation of each of the material variances referred to in sub-regulation (1)(d); and
  - (c) Such other supporting information as is considered relevant by the local government.
- (3) The information in a statement of financial activity may be shown
  - (a) According to nature and type classification,
  - (b) By program; or
  - (c) By business unit.
- (4) A statement of financial activity, and the accompanying documents referred to in sub-regulation (2), are to be –

#### **Comment:**

A monthly financial report is to be presented to Council at the next ordinary meeting following the end of the reporting period.

### Officers Recommendation / Council Resolution:

Moved: Cr NL Trenfield Seconded: Cr AG Burrows

That the financial report for the period ending 30 May 2013 be received.

# Monthly Financial Statements for the period ended 31 May 2013.