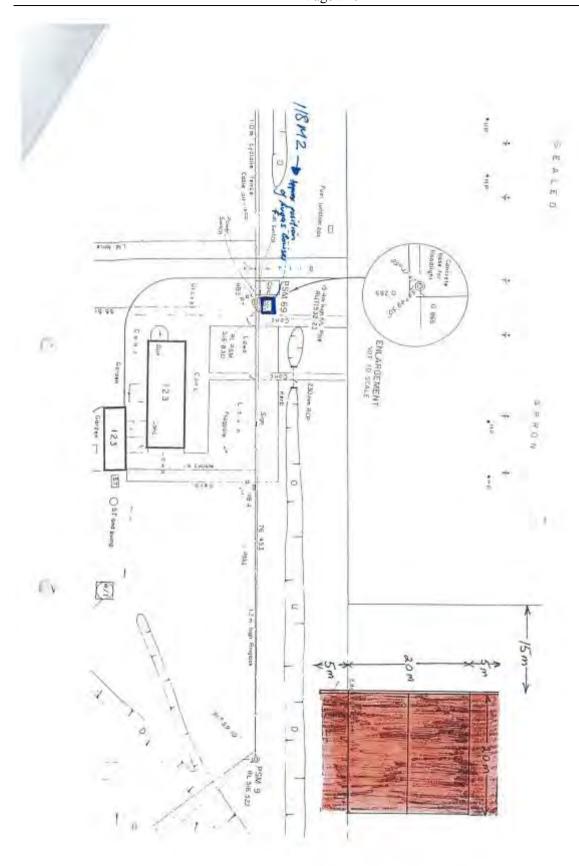

The Workforce Plan is a key component of the informing strategies and this plan will assist the Shire to review and develop our workforce to meet community aspirations identified in the SCP and meet the requirements of the SCP and CBP.