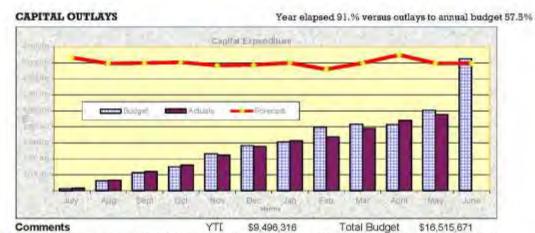

#### OPERATING EXPENSES & CAPITAL OUTLAYS

3 Total operating expenses are 1.% below budget estimates. Excluding the effect of depreciation the expenses are 8.6% below budget estimates as at 31 May 2013

4 Total capital expenses are 5.8% below budget estimates as at 31 May 2013. There are no material variations.