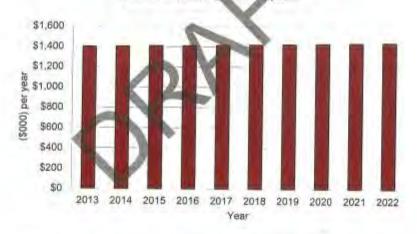

xamine other options, which include

- Use of loans to fund or rewarspilles;
- Cost reductions from leview of service levels;
- Increasing revenue from rates and user charges;
- Grants, where applicable, from Commonwealth & State Governments, and
- Cash backed reserves

#### 6.3 Valuation Forecasts

Asset values are forecast to increase as additional assets are added to the asset stock from construction and acquisition by Council and from assets constructed by land developers and others and donated to Council. Figure 9 shows the projected replacement cost asset values over the planning period in 2010 dollar values.

-28-

Figure 9: Projected Asset Values



Depreciation expense values are forecast in line with asset values as shown in Figure 10.

Figure 10: Projected Depreciation Expense



The depreciated replacement cost (current replacement cost less accumulated depreciation) reports the remaining service potential of the assets. It will vary over the forecast period depending on the rates of addition of new assets, disposal of old assets and consumption and renewal of existing assets. Forecast of the assets' depreciated replacement cost is shown in Figure 11, which highlights consumption of existing assets at a faster rate than their renewal or upgrade. The effect of contributed and new assets on the depreciated replacement cost is shown in the light colour bar.

-29-

Figure 11: Projected Depreciated Replacement Cost



# 6.4 Key Assumptions made in Financial Forecasts

This section details the key assumptions made in presenting the incornation contained in this asset