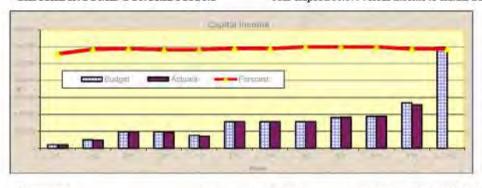

#### CAPITAL INCOME/CONTRIBUTIONS

Year elapsed 91.0% versus income to annual budget 43.1%

Comments YTD \$5,139.820 Total Budget \$11,931,422

2 Revenues are within 4.% of estimated budget as at 31 May 2013. There are no material variations.

Proceeds from asset sales are within budget expectations and there are no material variations.