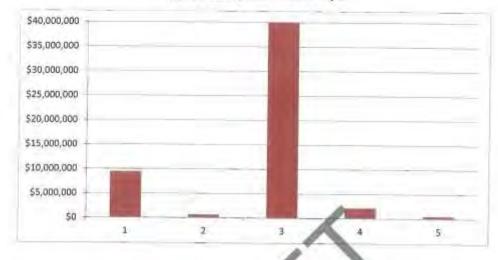

Working Life.  |  |  |  |  |
| 3                | Fair: Building has been regularly maintained throughout. 20%-69% remaining of Estimated Economic Working Life.                            |  |  |  |  |
| 4                | Fair-Minus: Building In need of overall maintenance – no obvious structural defects. 0%-19% remaining of Estimated Economic Working life. |  |  |  |  |
| 5                | Poor: Building in disrepair or uninhabitable with possible structural problems - No remaining life.                                       |  |  |  |  |

The condition profile of assets included within this AM Plan is shown in Figures 3 and 3A.

<sup>&</sup>quot; IIMM 2006, Appendix 6, p.B:1-3 ('cyclic' modified to 'planned', 'average' changed to 'fair'')

Figure 3: Bulldings Asset Condition Profile



Figure 3A: Building Assets Average Condition Profile By Asset Category



5.1.4 Asset valuations

The value of assets recorded in the asset register as at 30 June 2012 covered by this asset management plan is shown below. Assets were last revalued at June 2011.

Current Replacement Cost

\$52,946,000

Depreciable Amount

\$20,654,863

Depreciated Replacement Cost

\$20,654,863

Annual Depreciation Expense

\$1,386,958

-17-

Council's sustainability reporting reports the rate of annual asset consumption and compares this to asset rebewal and asset upgrade and expansion.

Asset Consumption Z.69 (Depreciation/Depreciable Amount)

Asset renewal 1.2% (Capital renewal exp/Depreciable amount)

Annual Upgrade/New 0.9% (Capital upgrade exp/Depreciable amount)

Annual Upgrade/New 0.9% (including