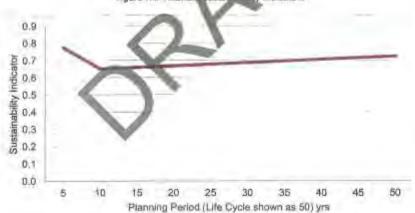

0) per year and a 10 year sustainability indicator of 0.65. This indicates that Council has 65% of the projected expenditures needed to provide the services documented in the asset management plan.

#### Short Term - 5 year financial planning period

The projected operations, maintenance and capital renewal expenditure required over the first 5 years of the planning period is \$2,073,000 per year. Estimated (budget) operations, maintenance and capital renewal funding in \$1,605,000 per year giving a 5 year funding shortfall of (\$468,000). The is 79% of projected expenditures giving a 5 year sustainability indicator of 0.77.

#### Financial Sustainability Indicators

Figure 7A shows the financial sustainability indicators over the 10 year planning period and for the long term life cycle.



Figure 7A: Financial Sustain hility Indicators

Providing services from infrastructure in a sustainable manner requires the matching and managing of service levels, risks, projected expenditures and funding to achieve a financial sustainability indicator of 1.0 for the first years of the asset management plan and ideally over the 10 year life of the AM Plan. This first cut core Asset Management Plan has been prepared based on the long term financial planning the Shire currently has in place, which shows a misalignment between the projected renewals required and what renewals are proposed to be funded. The Shire will need to align its planned renewals in its Long Term Financial Plan with those identified in this Asset Management Plan, to achieve a better sustainability ratio.

Figure 8 sh