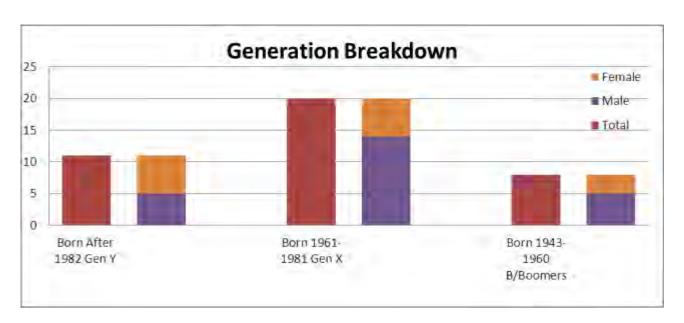

e well catered for if they choose to tap into the resources on offer.

In general, the Shire of Meekatharra accept that due to its location and reputation, skills shortage will exist from time to time and managing those with short term outsourcing is an accepted and embraced practice to deliver the services to the community at the level of service expected by the community.

The Shire has good governance processes in place and the senior management team has the support of Council in the development and management of the workforce. The Shire's systems and processes reflect that challenges of just doing core business due to low resources, does not allow sufficient time for review and development in this area.

# 4. CURRENT WORKFORCE

# 4.1 Organisation Structure



# 4.2 Staff Demographics



# 4.3 Staff Retention

The most critical risk is losing trained professional staff and managers.

Currently the workforce is stable due to recent robust attraction and recruiting process in the Administration area; community development staff being fully engaged in their delivery of service and enjoying the fruits of their labour over the last 3 years of programing and implementation.

Older members of the workforce are stable and do not appear to be entertaining the idea of tapping into their superannuation and transitioning to retirement.

Over the last three years the loss of staff has been in line with the anecdotal trends. The loss has largely been to staff being the partners of personnel of other government agencies or companies and they have left the Shire of Meekatharra. Staff th