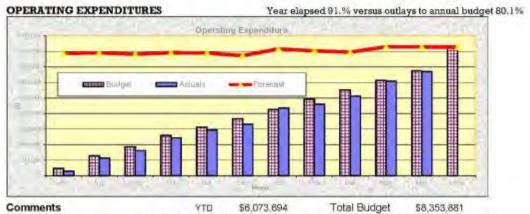

#### OPERATING EXPENSES & CAPITAL OUTLAYS

3 Total operating expenses are 1.% below budget estimates. Excluding the effect of depreciation the expenses are 8.6% below budget estimates as at 31 May 2013

4 Total capital expenses are 5.8% below budget estimates as at 31 May 2013. There are no material variations.