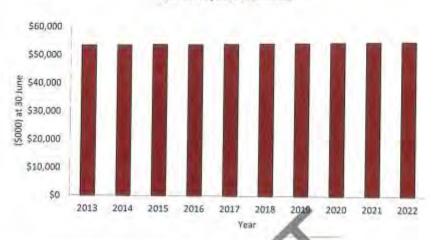

re's Frear Followard Call Stall Works Plan and Long Term Financial Plan.

Achieving the financial strategy will require the council to examine other options, which include

- Use of loans to fund or rewarspilles;
- Cost reductions from leview of service levels;
- Increasing revenue from rates and user charges;
- Grants, where applicable, from Commonwealth & State Governments, and
- Cash backed reserves

#### 6.3 Valuation Forecasts

Asset values are forecast to increase as additional assets are added to the asset stock from construction and acquisition by Council and from assets constructed by land developers and others and donated to Council. Figure 9 shows the projected replacement cost asset values over the planning period in 2010 dollar values.

-28-

Figure 9: Projected Asset Values



Depreciation expense values are forecast in line with asset values as shown in Figure 10.

Figure 10: Projected Depreciation Expense



The depreciated replacement cost (current replacement cost less accumulated depreciation) reports the remaining service potential of the assets. It will vary over the forecast period depending on the rates of addition of new assets, disposal of old assets and consumption and renewal of existing assets. Forecast of the assets' depreciated replacement cost is shown in Figure 11, which highlights consumption of existing assets at a faster rate than their renewal or upgrade. The effect of contributed and new assets on the depreciated replacement cost is shown in the light colour bar.

-29-

Figure 11: Projected Depreciated Replacement Cost



# 6.4 Key Assum