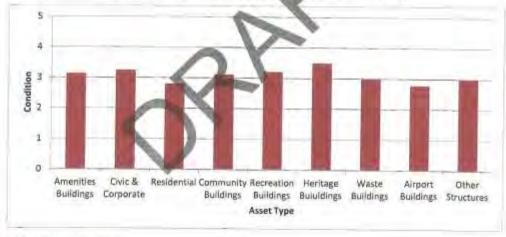

regularly maintained throughout. 20%-69% remaining of Estimated Economic Working Life.                            |  |  |  |  |
| 4                | Fair-Minus: Building In need of overall maintenance – no obvious structural defects. 0%-19% remaining of Estimated Economic Working life. |  |  |  |  |
| 5                | Poor: Building in disrepair or uninhabitable with possible structural problems - No remaining life.                                       |  |  |  |  |

The condition profile of assets included within this AM Plan is shown in Figures 3 and 3A.

<sup>&</sup>quot; IIMM 2006, Appendix 6, p.B:1-3 ('cyclic' modified to 'planned', 'average' changed to 'fair'')

Figure 3: Bulldings Asset Condition Profile



Figure 3A: Building Assets Average Condition Profile By Asset Category



5.1.4 Asset valuations

The value of assets recorded in the asset register as at 30 June 2012 covered by this asset management plan is shown below. Assets were last revalued at June 2011.

Current Replacement Cost

\$52,946,000

Depreciable Amount

\$20,654,863

Depreciated Replacement Cost

\$20,654,863

Annual Depreciation Expense

\$1,386,958

-17-

Council's sustainability reporting reports the rate of annual asset consumption and compares this to asset rebewal and asset upgrade and expansion.

Asset Consumption Z.69 (Depreciation/Depreciable Amount)

Asset renewal 1.2% (Capital renewal exp/Depreciable amount)

Annual Upgrade/New 0.9% (Capital upgrade exp/Depreciable amount)

Annual Upgrade/New 0.9% (including contributed assets)

Council is currently renewing assets at 46.3% of the