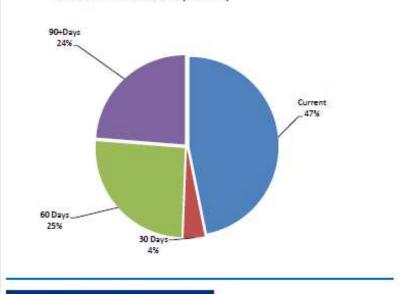

Notes - Receivables Rates

|            | Rates were levied on   | 4-Aug-20  |
|------------|------------------------|-----------|
| Full Payme | nt or Instalment 1 due | 11-Sep-20 |
|            | Instalment 2 due       | 16-Nov-20 |
|            | Instalment 3 due       | 20-Jan-21 |
|            | Installment fields     | 76 May 21 |

| Receivables - General        | Current | 30 Days<br>5 | 60 Days<br>\$ | 90+Days<br>\$ |
|------------------------------|---------|--------------|---------------|---------------|
| Receivables - Sundry Debtors | 67,395  | 5,438        | 36,919        | 34,185        |
| Total Sundry Debtors         |         |              | 25            | 143,937       |

Amounts shown above include GST (where applicable)

#### Note 6 - Accounts Receivable (non-rates)



Comments/Notes - Receivables General

## SHIRE OF MEEKATHARRA NOTES TO THE STATEMENT OF FINANCIAL ACTIVITY For the Period Ended 30 June 2021

#### Note 6: Cash Backed Reserves

| Name