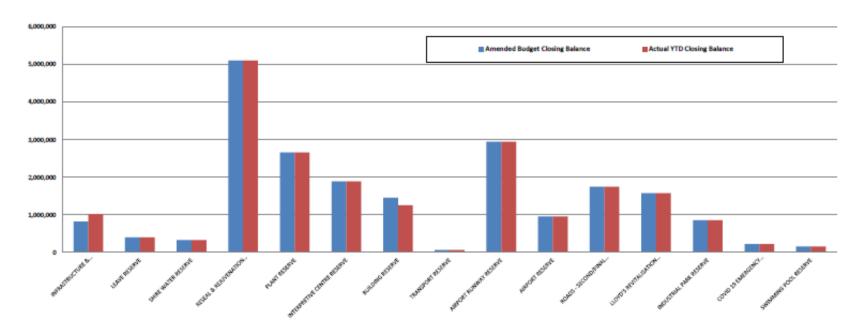

| 21,280,349                | 154,180                            | 192,484                           | 212,891                      | 764,000                                   | 743,680                 | (900,000)                                     | (1,100,000)                                  | (1,100,000)                    | 21,136,833                           | 21,136,920                    |

### SHIRE OF MEEKATHARRA NOTES TO THE STATEMENT OF FINANCIAL ACTIVITY For the Period Ended 30 June 2021

#### Note 6: Cash Backed Reserves cont'd

#### Year To Date Reserve Balance to End of Year Estimate



# SHIRE OF MEEKATHARRA NOTES TO THE STATEMENT OF FINANCIAL ACTIVITY For the Period Ended 30 June 2021

Note7a: UNTIED GRANTS

|                                        | 2020-21   | Variations  | 2020-21   | Operating | Non- Operating | Recoup         | Status        |
|----------------------------------------|-----------|-------------|-----------|-----------|----------------|----------------|---------------|
|                                        | Original  | Additions   | Amended   |           |                | Funds Received | Balance to be |
|                                        | Budget    | (Deletions) | Budget    |           |                |                | received      |
|                                        | \$        | \$          |           | \$        | \$