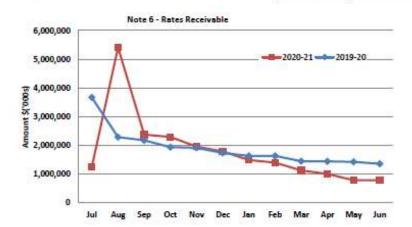

|                  |                |                | 0                      | 3.600.359                     | 3.934.076                     | , ,                                  |

### Page 27

## SHIRE OF MEEKATHARRA NOTES TO THE STATEMENT OF FINANCIAL ACTIVITY For the Period Ended 30 June 2021

#### Note 5: RECEIVABLES

Receivables - Rates and Rubbish Receivable

Opening Arrears Previous Years
Levied this year
Less Collections to date
Equals Current Outstanding

Net Rates and Rubbish Collectable
% Collected

| YTD 30 Jun 2021<br>\$  | 30/06/2020<br>\$ |
|------------------------|------------------|
| 1,362,717<br>4,745,554 | 1,362,717        |
| (5,316,652)            |                  |
| 791,619                | 1,362,717        |
| 791,619<br>87.04%      | 1,362,717        |



#### Comments/Notes - Receivables Rates

|            | Rates were levied on   | 4-Aug-20  |
|------------|------------------------|-----------|
| Full Payme | nt or Instalment 1 due | 11-Sep-20 |
|            | Instalment 2 due       | 16-Nov-20 |
|            | Instalment 3 due       | 20-Jan-21 |
|            | Installment fields     | 76 May 21 |

| Receivables - General        | Current | 30 Days<br>5 | 60 Days<br>\$ | 90+Days<br>\$ |
|------------------------------|---------|--------------|---------------|---------------|
| Receivables - Sundry Debtors | 67,395  | 5,438        | 36,919        | 34,185        |
| Total Sundry Debtors         |         |              | 25            | 143,937       |

Amounts shown above include GST (where applicable)

#### Note 6 - Accounts Receivab