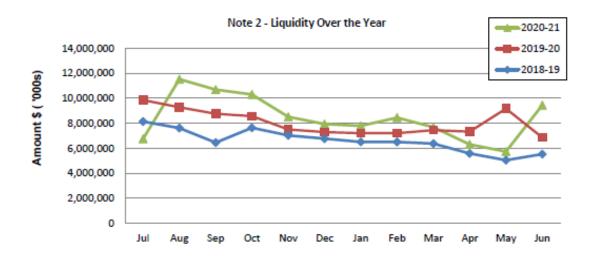

Is presented on page 2 and 3 and shows a surplus as at 30 June 2021 of \$9,451,930.

Note: The Statements and accompanying notes are prepared based on all transactions recorded at the time of preparation, and may vary with the completion of Year end processes.