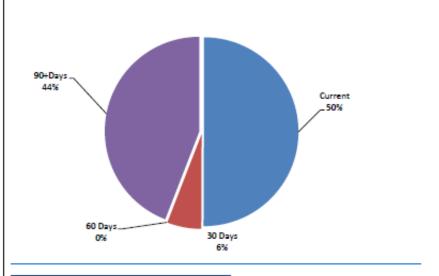

|  |  |  |  |  |
|-----------|----------------------------------|--|--|--|--|--|
| 25-Aug-21 | Full Payment or Instalment 1 due |  |  |  |  |  |
| 29-Oct-21 | Instalment 2 due                 |  |  |  |  |  |
| 4-Jan-22  | Instalment 3 due                 |  |  |  |  |  |
| 9-Mar-22  | Instalment 4 due                 |  |  |  |  |  |

| Receivables - General        | Current | 30 Days | 60 Days | 90+Days |
|------------------------------|---------|---------|---------|---------|
|                              | \$      | \$      | \$      | \$      |
| Receivables - Sundry Debtors | 79,957  | 9,310   | 0       | 70,461  |
| Total Sundry Debtors         |         |         |         | 159,729 |

Amounts shown above include GST (where applicable)

Note 6 - Accounts Receivable (non-rates)



Comments/Notes - Receivables General

### SHIRE OF MEEKATHARRA NOTES TO THE STATEMENT OF FINANCIAL ACTIVITY For the Period Ended 31 July 2021

#### Note 6: Cash Backed Reserves

| Name                                                    | Actual Opening<br>Balance | Original Budget<br>Interest Earned | Amended Budget<br>Interest Earned | Actual<br>Interest<br>Earned | Original<br>Budget<br>Transfers In<br>(+) | Actual<br>Transfers in<br>(+) | Original<br>Budget<br>Transfers<br>Out<br>(-) | Amended<br>Budget<br>Transfers<br>Out<br>(-) | Actual<br>Transfers Out<br>(-) | THE RESERVE OF THE PERSON NAMED IN | Actual YTD<br>Closing Balance |
|---------------------------------------------------------|---------------------------|------------------------------------|-------------------------------