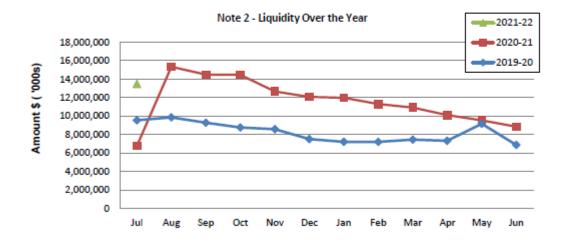

#### Statement of Financial Activity

Is presented on page 2 and 3 and shows a surplus as at 31 July 2021 of \$13,433,998.

Note: The Statements and accompanying notes are prepared based on all transactions recorded at the time of preparation, and may vary with the completion of Year end processes.