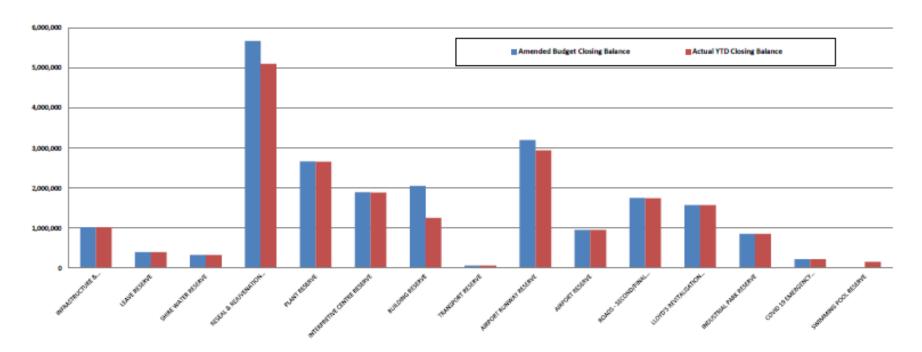

| 0                              | 2,529                              | 152,184                       |
| ganisanise ne saterioren alle                           | 21,136,920                | 48,263                             | 48,263                            | 0                            | 1,911,427                                 | 0                             | [450,000]                                     | (450,000)                                    | 0                              | 22,646,610                         | 21,136,920                    |

### SHIRE OF MEEKATHARRA NOTES TO THE STATEMENT OF FINANCIAL ACTIVITY For the Period Ended 31 July 2021

#### Note 6: Cash Backed Reserves cont'd

#### Year To Date Reserve Balance to End of Year Estimate



### SHIRE OF MEEKATHARRA NOTES TO THE STATEMENT OF FINANCIAL ACTIVITY For the Period Ended 31 July 2021

Note7a: UNTIED GRANTS

|                                     | 2021-22            | Variations               | 2021-22           | Operating | Non-Operating | Recoup :       | Status                 |
|-------------------------------------|--------------------|--------------------------|-------------------|-----------|---------------|----------------|------------------------|
|                                     | Original<br>Budget | Additions<br>(Deletions) | Amended<br>Budget |           |               | Funds Received | Balance to be received |
|                                     | \$                 | \$                       |                   | \$        | \$            |