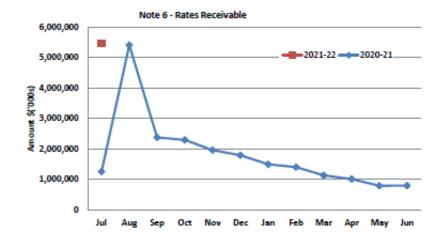

|

### SHIRE OF MEEKATHARRA NOTES TO THE STATEMENT OF FINANCIAL ACTIVITY For the Period Ended 31 July 2021

#### Note 5: RECEIVABLES

Receivables - Rates and Rubbish Receivable

Opening Arrears Previous Years Levied this year <u>Less</u> Collections to date Equals Current Outstanding

Net Rates and Rubbish Collectable Note 2

% Collected

| YTD 31 Jul 2021<br>\$ | 30/06/2021<br>\$ |
|-----------------------|------------------|
| 704 540               |                  |
| 791,619               |                  |
| 4,904,506             |                  |
| (237,271)             |                  |
| 5,458,855             |                  |
|                       |                  |
| 5,458,855             | 791,619          |
| 4.17%                 |                  |



#### Comments/Notes - Receivables Rates

| 21-Jul-21 | Rates were levied on             |  |  |  |  |  |
|-----------|----------------------------------|--|--|--|--|--|
| 25-Aug-21 | Full Payment or Instalment 1 due |  |  |  |  |  |
| 29-Oct-21 | Instalment 2 due                 |  |  |  |  |  |
| 4-Jan-22  | Instalment 3 due                 |  |  |  |  |  |
| 9-Mar-22  | Instalment 4 due                 |  |  |  |  |  |

| Receivables - General        | Current | 30 Days | 60 Days | 90+Days |
|------------------------------|---------|---------|---------|---------|
|                              | \$      | \$      | \$      | \$      |
| Receivables - Sundry Debtors | 79,957  | 9,310   | 0       | 70,461  |
| Total Sundry Debtors         |         |         |         | 159,729 |

Amount