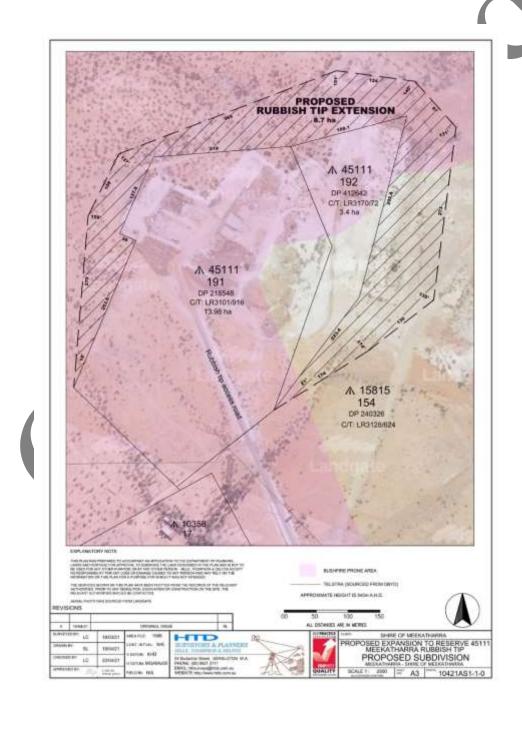

soil dumped within the proposed boundaries is very soft, easy to dig and therefore useful in covering areas of waste within the rubbish tip itself.

#### **Consultation:**

Roy McClymont – Chief Executive Officer Bill Atyeo – Environmental Health Officer Edrick Delfos – HTD Surveyors and Planners

#### **Statutory Environment:**

Local Government Act 1995

#### **Policy Implications:**

Nil

#### **Budget/Financial Implications:**

Nil – to be expended from Capital project tyre disposal

## **Strategic Implications:**

Ni

#### **Voting Requirements:**

Simple Majority

#### Officers Recommendation / Council Resolution:

Moved: Cr DK Hodder Seconded: Cr MJ Smith

That Council authorises staff to start the processes of extending the boundaries of the Meekatharra Refuse site.

CARRIED 4/0



Title/Subject: OBJECTION TO P51/3249

**Agenda/Minute Number:** 9.4.2 **Applicant:** Nil

File Ref: ADM 210

**Disclosure of Interest:** Nil

**Date of Report:** 13/09/2021 **Author:** Tralee Cable

Community and Development

Services Manager Signature of Author

**Senior Officer:** Roy McClymont

Chief Executive Officer Signature Senior Officer

#### **Summary/Matter for Consideration:**

Council may consider whether to object to an application for Prospecting License 51/3249

#### **Attachments:**

Application made by Chris Atkin Request for Extension of Time Objection to P51/3249

#### **Background:**

Council received notification by Chris Atkin of an application for a prospecting license on Shire Parks & Recreation Reserve R9469. A copy of this application was included in the inform