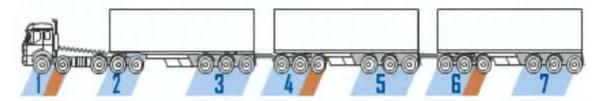

#### SHIRE OF MEEKATHARRA NOTES TO THE STATEMENT OF FINANCIAL ACTIVITY For the Period Ended 31 August 2021

Note 8a: CAPITAL EXPENDITURE

| NOTE OF THE EXPENSIONE                                              |              |       |                 |                |                |             |            |              |                                   |
|---------------------------------------------------------------------|--------------|-------|-----------------|----------------|----------------|-------------|------------|--------------|-----------------------------------|
|                                                                     |              |       | Original Annual |                | Amended Annual | Amended YTD |            | Variance     | _                                 |
| Assets                                                              | GL Account   | Job   | Budget          | Budget Changes | Budget         | Budget      | YTD Actual | (Under)/Over | Comments                          |
| F & Off F                                                           | 1            | ı     | ı               | ı              | ı              | ı           | ı          | ı            | I                                 |
| Furniture & Office Equip.                                           |              |       | 32.000          |                | 32.000         |             | 0          | ١,           |                                   |
| COUNCIL CHAMBERS - FURNITURE AND EQUIPMENT<br>COMPUTER EQUIPMENT    | 0254<br>1244 |       | 10,000          | 0              | 10,000         |             | 0          |              |                                   |
|                                                                     |              |       |                 | 0              |                |             | 0          |              |                                   |
| ADMIN OFFICE EQUIPMENT                                              | 1324         |       | 20,000          | _              | 20,000         | •           | 1          |              |                                   |
| KZ - REPLACE GAS STOVE WITH NEW                                     |              | KZC01 | 2,000           | 0              | 2,000          | 0           | 0          |              |                                   |
| Z - WATER FOUNTAIN                                                  |              | KZC06 | 5,000           | 0              | 5,000          | 0           | 0          |              |                                   |
| (Z - OUTDOOR SETTING FOR UNDER VERANDAH<br>(C - REPLACEMENT COUCHES |              | KZC09 | 1,500           | 0              | 1,500          | 0           | 0          | 44051        |                                   |
|                                                                     |              | YCC12 | 5,000           | _              | 5,000          | 5,000       | 4,815      | (185)        |                                   |
| C - OFFICE FURNITURE AND CHAIRS                                     |              | YCC13 | 7,000           | 0              | 7,000          | 0           | 0          |              |                                   |
| /C - COMMERCIAL FRIDGE                                              |              | YCC14 | 2,500           | 0              | 2,500          | 0           | 0          |              |                                   |
| HALL - PROJECTOR AND SCREEN                                         |              | HC06  | 6,000           | 0              | 6,000          | 0           | 0          | 0            | 1                                 |
| HALL - 3 DOOR GLASS FRIDGES                                         |              | HC13  | 10,000          | 0              | 10,000         | 0           | 0          |              | 1                                 |
| HALL - REPLACEMENT OVEN                                             |              | HC15  | 8,000           | 0              | 8,000          | 0           | 0          | 0            | 1                                 |
| DSR - PICTURE GARDENS - ARTIFICIAL TURF                             |              | SR11  | 3,000           | 0              |                | 0           | 0          | 0            |                                   |
| furniture & Office Equip. Total                                     |              |       | 112,000         | 0              | 112,000        | 5,000       | 4,815      | -185         |                                   |
| Plant , Equip. & Vehicles                                           |              |       |                 | _              |                | _           | _          | l <u>.</u>   |                                   |
| CEO VEHICLE                                                         | 1224         |       | 64,000          | 0              |                | 0           | 0          |              |                                   |
| PROJECT OFFICERS VEHICLE                                            | 1332         |       | 60,000          | 0              |                | 0           | 0          |              |                                   |
| OCEO VEHICLE                                                        | 1355         |       | 60,000          | 0              | ,              | 0           | 0          | 1            |                                   |
| MOSQUITO FOGGER                                                     | 2374         |       | 8,000           | 0              | -,             | 0           | 0          |              |                                   |
| OUTH CENTRE VEHICLE                                                 | 2448         |       | 40,000          | 0              | 40,000         | 0           | 0          |              |                                   |
| COMMUNITY BUS                                                       | 3880         |       | 120,000         | 0              | 120,000        | 0           | 0          |              |                                   |
| NATER TRAILER                                                       | 5005         |       | 30,000          | 0              | 30,000         | 0           | 0          |              |                                   |
| MISC PLANT (SMALL EQUIPMENT > \$5000 EX GST)                        | 5014         |       | 10,000          | 0              | 10,000         | 0           | 0          |              |                                   |
| CARAVANS & EQUIPMENT                                                | 5034         |       | 500,000         | 0              | 500,000        | 0           | 0          |              |                                   |
| DOWN HOLE BORE PUMPS AND TRAILERS                                   | 5064         |       | 110,000         | 0              | 110,000        | 0           | 0          | 1            |                                   |
| /ARIOUS UTILITIES                                                   | 5084         |       | 128,000         | 0              | ,              | 0           | 0          |              |                                   |
| SWEEPER                                                             | 5094         |       | 361,000         | 0              | 361,000        | 0           | 0          |              |                                   |
| TRUCK                                                               | 5124         |       | 350,000         | 0              |                | 0           | 0          | 0            |                                   |
| NORKS MANAGER VEHICLE                                               | 5144         |       | 64,000          | 0              | 64,000         | 0           | 0          | 0            |                                   |
| NGINES & PUMPS (> \$5,000 OTHERWISE USE GL4810)                     | 3134         |       | 20,000          | 0              | 20,000         | 0           | 0          |              | 1                                 |
| RAILER                                                              | 5264         |       | 20,000          | 0              | 20,000         | 0           | 0          |              | 1                                 |
| MULTITYRE RUBBER WHEEL ROLLER                                       | 5294         |       | 185,900         | 0              | 185,900        | 0           | 0          | 0            | 1                                 |
| XCAVATOR                                                            | 5331         |       | 30,000          | 0              | 30,000         | 0           | 0          | 0            | 1                                 |
| OADER                                                               | 5334         |       | 348,000         | 0              | 348,000        | 0           | 0          | 0            |                                   |
| lant , Equip. & Vehides Total                                       |              |       | 2,508,900       | 0              | 2,508,900      | 0           | 0          | 0            |                                   |
| oads Infrastructure                                                 |              |       | , , , , , ,     |                |                |             |            |              |                                   |
| ROAD CONSTRUCTION VARIOUS                                           | 4200         |       | 19,012,191      | 0              | 19,012,191     | 1,889,476   | 1,899,719  | 10.243       | See Note 8b for Road project deta |
|                                                                     |              |       |                 |                | ,,             | _,,         |            | ,-           | ,                                 |
| oads Infrastructure Total                                           |              |       | 19,012,191      | 0              | 19,012,191     | 1,889,476   | 1,899,719  | 10,243       |                                   |
| ootpath Infrastructure                                              |              |       |                 |                |                |             |            | _            |                                   |
| OOTPATHS - NEW AND RENEWAL                                          | 5046         |       | 150,000         | 0              | 150,000        | 0           | 0          | ٥            |                                   |
| ootpath Infrastructure Total                                        |              |       | 150,000         | 0              | 150.000        | 0           | 0          | 0            |                                   |
|                                                                     |              |       | 250,000         |                | 230,000        |             |            |              |                                   |
|                                                                     |              |       | 1               | 1              | 1              |             | 1          |              | ı                                 |