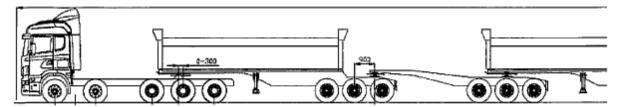

ey@mainroads.wa.gov.au>

Sent: Wednesday, 9 June 2021 2:53 PM

To: Meekatharra CEO < ceo@meekashire.wa.gov.au >; Meeka Customer Service Officer <cso@meekashire.wa.gov.au>; ceo@eastpilbara.wa.gov.au; admin@eastpilbara.wa.gov.au; council@cgg.wa.gov.au;

HERBERT Peter (NOM) < peter.herbert@mainroads.wa.gov.au >; ELLIS Peter (NOM)

Subject: MRWA191101 - Qube Bulk - 4B 60m - Quad Road Train PBS - Request road owner support

#### Good afternoon,

Heavy Vehicle Services (HVS) has received a 60 metre Super Quad Road Train Performance Based Standard (PBS) Scheme Vehicle Access Approval application, requesting Level 3 Mass (23.5t for tri axle groups and 28.5 tonnes for quad axle groups). We are seeking your comment for the road specified below to be added to the following networks/approved routes:



| Road Name                 | Road<br>Number | Start Point            | Start SLK | End Point                 | End SLK | Access<br>Currently<br>Approved          | Support<br>Required                                                                                                                                                                 |
|---------------------------|----------------|------------------------|-----------|---------------------------|---------|------------------------------------------|-------------------------------------------------------------------------------------------------------------------------------------------------------------------------------------|
| Wodgina<br>Access Rd      | 8120059        | Great<br>Northern Hwy  | 0.00      | Pippingarra<br>Acces