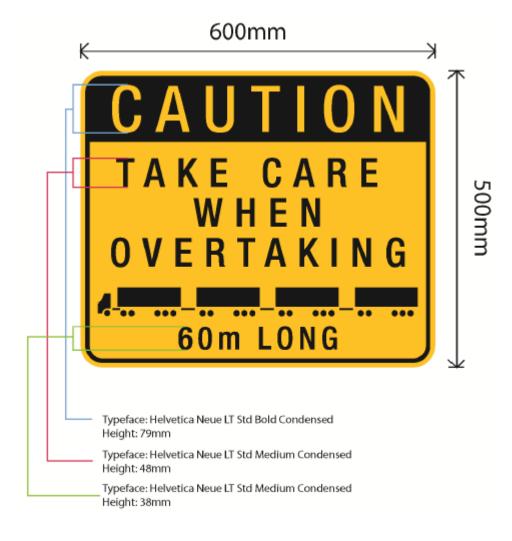

#### SHIRE OF MEEKATHARRA NOTES TO THE STATEMENT OF FINANCIAL ACTIVITY For the Period Ended 31 August 2021

Note 8a: CAPITAL EXPENDITURE

| NOTE OF THE EXPENSIONE                                              |              |       |                 |                |                |             |            |              |                                   |
|---------------------------------------------------------------------|--------------|-------|-----------------|----------------|----------------|-------------|------------|--------------|-----------------------------------|
|                                                                     |              |       | Original Annual |                | Amended Annual | Amended YTD |            | Variance     | _                                 |
| Assets                                                              | GL Account   | Job   | Budget          | Budget Changes | Budget         | Budget      | YTD Actual | (Under)/Over | Comments                          |
| F & Off F                                                           | 1            | ı     | ı               | ı              | ı              | ı           | ı          | ı            | I                                 |
| Furniture & Office Equip.                                           |              |       | 32.000          |                | 32.000         |             | 0          | ١,           |                                   |
| COUNCIL CHAMBERS - FURNITURE AND EQUIPMENT<br>COMPUTER EQUIPMENT    | 0254<br>1244 |       | 10,000          | 0              | 10,000         |             | 0          |              |                                   |
|                                                                     |              |       |                 | 0              |                |             | 0          |              |                                   |
| ADMIN OFFICE EQUIPMENT                                              | 1324         |       | 20,000          | _              | 20,000         | •           | 1          |              |                                   |
| KZ - REPLACE GAS STOVE WITH NEW                                     |              | KZC01 | 2,000           | 0              | 2,000          | 0           | 0          |              |                                   |
| Z - WATER FOUNTAIN                                                  |              | KZC06 | 5,000           | 0              | 5,000          | 0           | 0          |              |                                   |
| (Z - OUTDOOR SETTING FOR UNDER VERANDAH<br>(C - REPLACEMENT COUCHES |              | KZC09 | 1,500           | 0              | 1,500          | 0           | 0          | 44051        |                                   |
|                                                                     |              | YCC12 | 5,000           | _              | 5,000          | 5,000       | 4,815      | (185)        |                                   |
| C - OFFICE FURNITURE AND CHAIRS                                     |              | YCC13 | 7,000           | 0              | 7,000          | 0           | 0          |              |                                   |
| /C - COMMERCIAL FRIDGE                                              |              | YCC14 | 2,500           | 0              | 2,500          | 0           | 0          |              |                                   |
| HALL - PROJECTOR AND SCREEN                                         |              | HC06  | 6,000           | 0              | 6,000          | 0           | 0          | 0            | 1                                 |
| HALL - 3 DOOR GLASS FRIDGES                                         |              | HC13  | 10,000          | 0              | 10,000         | 0           | 0          |              | 1                                 |
| HALL - REPLACEMENT OVEN                                             |              | HC15  | 8,000           | 0              | 8,000          | 0           | 0          | 0            | 1                                 |
| DSR - PICTURE GARDENS - ARTIFICIAL TURF                             |              | SR11  | 3,000           | 0              |                | 0           | 0          | 0            |                                   |
| furniture & Office Equip. Total                                     |              |       | 112,000         | 0              | 112,000        | 5,000       | 4,815      | -185         |                                   |
| Plant , Equip. & Vehicles                                           |              |       |                 | _              |                | _           | _          | l <u>.</u>   |                                   |
| CEO VEHICLE                                                         | 1224         |       | 64,000          | 0              |                | 0           | 0          |              |                                   |
| PROJECT OFFICERS VEHICLE                                            | 1332         |       | 60,000          | 0              |                | 0           | 0          |              |                                   |
| OCEO VEHICLE                                                        | 1355         |       | 60,000          | 0              | ,              | 0           | 0          | 1            |                                   |
| MOSQUITO FOGGER                                                     | 2374         |       | 8,000           | 0              | -,             | 0           | 0          |              |                                   |
| OUTH CENTRE VEHICLE                                                 | 2448         |       | 40,000          | 0              | 40,000         | 0           | 0          |              |                                   |
| COMMUNITY BUS                                                       | 3880         |       | 120,000         | 0              | 120,000        | 0           | 0          |              |                                   |
| NATER TRAILER                                                       | 5005         |       | 30,000          | 0              | 30,000         | 0           | 0          |              |                                   |
| MISC PLANT (SMALL EQUIPMENT > \$5000 EX GST)                        | 5014         |       | 10,000          | 0              | 10,000         | 0           | 0          |              |                                   |
| CARAVANS & EQUIPMENT                                                | 5034         |       | 500,000         | 0              | 500,000        | 0           | 0          |              |                                   |
| DOWN HOLE BORE PUMPS AND TRAILERS                                   | 5064         |       | 110,000         | 0              | 110,000        | 0           | 0          | 1            |                                   |
| /ARIOUS UTILITIES                                                   | 5084         |       | 128,000         | 0              | ,              | 0           | 0          |              |                                   |
| SWEEPER                                                             | 5094         |       | 361,000         | 0              | 361,000        | 0           | 0          |              |                                   |
| TRUCK                                                               | 5124         |       | 350,000         | 0              |                | 0           | 0          | 0            |                                   |
| NORKS MANAGER VEHICLE                                               | 5144         |       | 64,000          | 0              | 64,000         | 0           | 0          | 0            |                                   |
| NGINES & PUMPS (> \$5,000 OTHERWISE USE GL4810)                     | 3134         |       | 20,000          | 0              | 20,000         | 0           | 0          |              | 1                                 |
| RAILER                                                              | 5264         |       | 20,000          | 0              | 20,000         | 0           | 0          |              | 1                                 |
| MULTITYRE RUBBER WHEEL ROLLER                                       | 5294         |       | 185,900         | 0              | 185,900        | 0           | 0          | 0            | 1                                 |
| XCAVATOR                                                            | 5331         |       | 30,000          | 0              | 30,000         | 0           | 0          | 0            | 1                                 |
| OADER                                                               | 5334         |       | 348,000         | 0              | 348,000        | 0           | 0          | 0            |                                   |
| lant , Equip. & Vehides Total                                       |              |       | 2,508,900       | 0              | 2,508,900      | 0           | 0          | 0            |                                   |
| oads Infrastructure                                                 |              |       | , , , , , ,     |                |                |             |            |              |                                   |
| ROAD CONSTRUCTION VARIOUS                                           | 4200         |       | 19,012,191      | 0              | 19,012,191     | 1,889,476   | 1,899,719  | 10.243       | See Note 8b for Road project deta |
|                                                                     |              |       |                 |                | ,,             | _,,         |            | ,-           | ,                                 |
| oads Infrastructure Total                                           |              |       | 19,012,191      | 0              | 19,012,191     | 1,889,476   | 1,899,719  | 10,243       |                                   |
| ootpath Infrastructure                                              |              |       |                 |                |                |             |            | _            |                                   |
| OOTPATHS - NEW AND RENEWAL                                          | 5046         |       | 150,000         | 0              | 150,000        | 0           | 0          | ٥            |                                   |
| ootpath Infrastructure Total                                        |              |       | 150,000         | 0              | 150.000        | 0           | 0          | 0            |                                   |
|                                                                     |              |       | 250,000         |                | 230,000        |             |            |              |                                   |
|                                                                     |              |       | 1               | 1              | 1              |             | 1          |              | ı                                 |