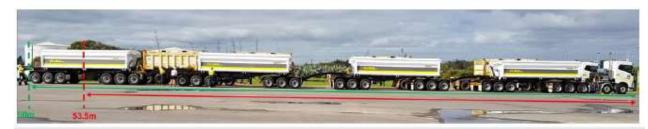

#### SHIRE OF MEEKATHARRA NOTES TO THE STATEMENT OF FINANCIAL ACTIVITY For the Period Ended 31 August 2021

Note 8a: CAPITAL EXPENDITURE

| NOTE OF THE EXPENSIONE                                              |              |       |                 |                |                |             |            |              |                                   |
|---------------------------------------------------------------------|--------------|-------|-----------------|----------------|----------------|-------------|------------|--------------|-----------------------------------|
|                                                                     |              |       | Original Annual |                | Amended Annual | Amended YTD |            | Variance     | _                                 |
| Assets                                                              | GL Account   | Job   | Budget          | Budget Changes | Budget         | Budget      | YTD Actual | (Under)/Over | Comments                          |
| F & Off F                                                           | 1            | ı     | ı               | ı              | ı              | ı           | ı          | ı            | I                                 |
| Furniture & Office Equip.                                           |              |       | 32.000          |                | 32.000         |             | 0          | ١,           |                                   |
| COUNCIL CHAMBERS - FURNITURE AND EQUIPMENT<br>COMPUTER EQUIPMENT    | 0254<br>1244 |       | 10,000          | 0              | 10,000         |             | 0          |              |                                   |
|                                                                     |              |       |                 | 0              |                |             | 0          |              |                                   |
| ADMIN OFFICE EQUIPMENT                                              | 1324         |       | 20,000          | _              | 20,000         | •           | 1          |              |                                   |
| KZ - REPLACE GAS STOVE WITH NEW                                     |              | KZC01 | 2,000           | 0              | 2,000          | 0           | 0          |              |                                   |
| Z - WATER FOUNTAIN                                                  |              | KZC06 | 5,000           | 0              | 5,000          | 0           | 0          |              |                                   |
| (Z - OUTDOOR SETTING FOR UNDER VERANDAH<br>(C - REPLACEMENT COUCHES |              | KZC09 | 1,500           | 0              | 1,500          | 0           | 0          | 44051        |                                   |
|                                                                     |              | YCC12 | 5,000           | _              | 5,000          | 5,000       | 4,815      | (185)        |                                   |
| C - OFFICE FURNITURE AND CHAIRS                                     |              | YCC13 | 7,000           | 0              | 7,000          | 0           | 0          |              |                                   |
| /C - COMMERCIAL FRIDGE                                              |              | YCC14 | 2,500           | 0              | 2,500          | 0           | 0          |              |                                   |
| HALL - PROJECTOR AND SCREEN                                         |              | HC06  | 6,000           | 0              | 6,000          | 0           | 0          | 0            | 1                                 |
| HALL - 3 DOOR GLASS FRIDGES                                         |              | HC13  | 10,000          | 0              | 10,000         | 0           | 0          |              | 1                                 |
| HALL - REPLACEMENT OVEN                                             |              | HC15  | 8,000           | 0              | 8,000          | 0           | 0          | 0            | 1                                 |
| DSR - PICTURE GARDENS - ARTIFICIAL TURF                             |              | SR11  | 3,000           | 0              |                | 0           | 0          | 0            |                                   |
| furniture & Office Equip. Total                                     |              |       | 112,000         | 0              | 112,000        | 5,000       | 4,815      | -185         |                                   |
| Plant , Equip. & Vehicles                                           |              |       |                 | _              |                | _           | _          | l <u>.</u>   |                                   |
| CEO VEHICLE                                                         | 1224         |       | 64,000          | 0              |                | 0           | 0          |              |                                   |
| PROJECT OFFICERS VEHICLE                                            | 1332         |       | 60,000          | 0              |                | 0           | 0          |              |                                   |
| OCEO VEHICLE                                                        | 1355         |       | 60,000          | 0              | ,              | 0           | 0          | 1            |                                   |
| MOSQUITO FOGGER                                                     | 2374         |       | 8,000           | 0              | -,             | 0           | 0          |              |                                   |
| OUTH CENTRE VEHICLE                                                 | 2448         |       | 40,000          | 0              | 40,000         | 0           | 0          |              |                                   |
| COMMUNITY BUS                                                       | 3880         |       | 120,000         | 0              | 120,000        | 0           | 0          |              |                                   |
| NATER TRAILER                                                       | 5005         |       | 30,000          | 0              | 30,000         | 0           | 0          |              |                                   |
| MISC PLANT (SMALL EQUIPMENT > \$5000 EX GST)                        | 5014         |       | 10,000          | 0              | 10,000         | 0           | 0          |              |                                   |
| CARAVANS & EQUIPMENT                                                | 5034         |       | 500,000         | 0              | 500,000        | 0           | 0          |              |                                   |
| DOWN HOLE BORE PUMPS AND TRAILERS                                   | 5064         |       | 110,000         | 0              | 110,000        | 0           | 0          | 1            |                                   |
| /ARIOUS UTILITIES                                                   | 5084         |       | 128,000         | 0              | ,              | 0           | 0          |              |                                   |
| SWEEPER                                                             | 5094         |       | 361,000         | 0              | 361,000        | 0           | 0          |              |                                   |
| TRUCK                                                               | 5124         |       | 350,000         | 0              |                | 0           | 0          | 0            |                                   |
| NORKS MANAGER VEHICLE                                               | 5144         |       | 64,000          | 0              | 64,000         | 0           | 0          | 0            |                                   |
| NGINES & PUMPS (> \$5,000 OTHERWISE USE GL4810)                     | 3134         |       | 20,000          | 0              | 20,000         | 0           | 0          |              | 1                                 |
| RAILER                                                              | 5264         |       | 20,000          | 0              | 20,000         | 0           | 0          |              | 1                                 |
| MULTITYRE RUBBER WHEEL ROLLER                                       | 5294         |       | 185,900         | 0              | 185,900        | 0           | 0          | 0            | 1                                 |
| XCAVATOR                                                            | 5331         |       | 30,000          | 0              | 30,000         | 0           | 0          | 0            | 1                                 |
| OADER                                                               | 5334         |       | 348,000         | 0              | 348,000        | 0           | 0          | 0            |                                   |
| lant , Equip. & Vehides Total                                       |              |       | 2,508,900       | 0              | 2,508,900      | 0           | 0          | 0            |                                   |
| oads Infrastructure                                                 |              |       | , , , , , ,     |                |                |             |            |              |                                   |
| ROAD CONSTRUCTION VARIOUS                                           | 4200         |       | 19,012,191      | 0              | 19,012,191     | 1,889,476   | 1,899,719  | 10.243       | See Note 8b for Road project deta |
|                                                                     |              |       |                 |                | ,,             | _,,         |            | ,-           | ,                                 |
| oads Infrastructure Total                                           |              |       | 19,012,191      | 0              | 19,012,191     | 1,889,476   | 1,899,719  | 10,243       |                                   |
| ootpath Infrastructure                                              |              |       |                 |                |                |             |            | _            |                                   |
| OOTPATHS - NEW AND RENEWAL                                          | 5046         |       | 150,000         | 0              | 150,000        | 0           | 0          | ٥            |                                   |
| ootpath Infrastructure Total                                        |              |       | 150,000         | 0              | 150.000        | 0           | 0          | 0            |                                   |
|                                                                     |              |       | 250,000         |                | 230,000        |             |            |              |                                   |
|                                                                     |              |       | 1               | 1              | 1              |             | 1          |              | ı                                 |