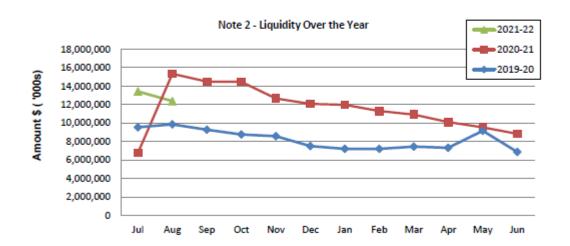

# TABLE OF CONTENTS

\*Statement of Financial Activity by Program

\*Statement of Financial Activity By Nature or Type

Statement of Budget Amendments

\*Note 1 Explanation of Material Variances

\*Note 2 Net Current Funding Position

#### Report Purpose

This report is prepared to meet the requirements of Local Government (Financial Management)
Regulations 1996, Regulation 34.

Statement of Financial Activity

Is presented on page 2 and 3 and shows a surplus as at 31 August 2021 of \$12,317,754.