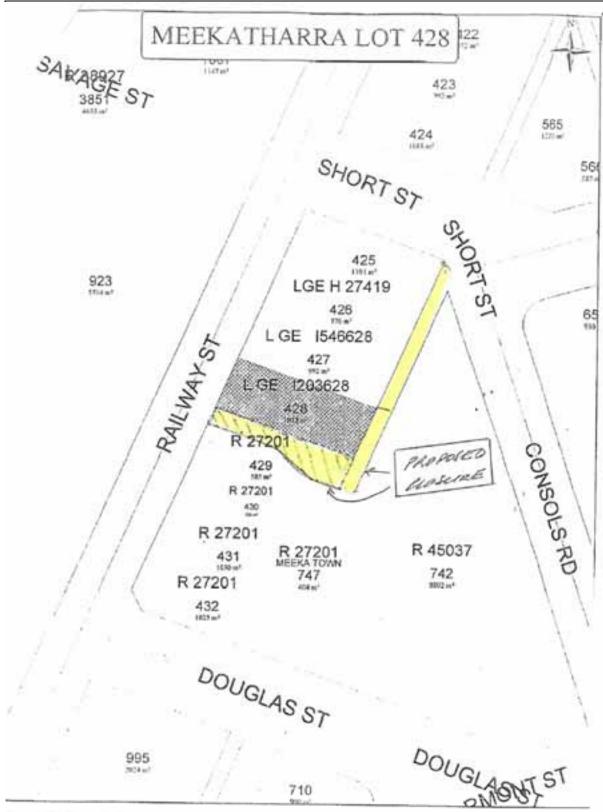

d.

- that the proposal to close the laneway adjacent to lots 425, 426, 427 and 428 was advertised in the Western Australian newspaper on the 13 May 2006 in accordance with Section 58(3) of the Local Government Act.
- that no submissions were received by the closing date and consequently there were no objections to consider.
- the only service authority involved, Water Comporation, advised that they had no objections to the proposal.
- that the Shire of Meekatharra request that the Minister for Land Administration permanently close the laneway adjacent to lots 425, 426, 427 and 428 and those laneway portions adjoining the aforementioned lots to be amalgamated into those lots.
- that the Shire of Meekatharra has no objection to lots 425, 426, 427 and 428 being converted to Freehold Title.



tle : 1.1008 (Geographical) 2A : SW=649346 59:7053354 7N Zone 50 / NE=649553.1E,7057647 3N Zone 50 #Long : 118°29'59.502", -26°35'48.207" / 118°30'06.846", -26°35'38.620" - If 203mm by W 203mm

Printed: 16:37 Mon 1700at2005 Crown Copyright Reservol May 1997

is product is for information purposes only and is not guaranteed. The information may be out of due and should not be relied upon without fasther verification from original documents. Where the information is being used for legal purposes then the original documents must be searched for all legal requirements.

### 9.5.2 PERMANENT CLOSURE OF STREETS WITHIN THE NANNINE TOWNSITE

A. Sturger

LOCATION: NANNINE TOWNSITE APPLICANT: SHIRE OF MEEKATHARRA

FILE REF: N/10
DISCLOSURE OF INTEREST: N/10

DATE OF REPORT: 6<sup>th</sup> JULY 2006