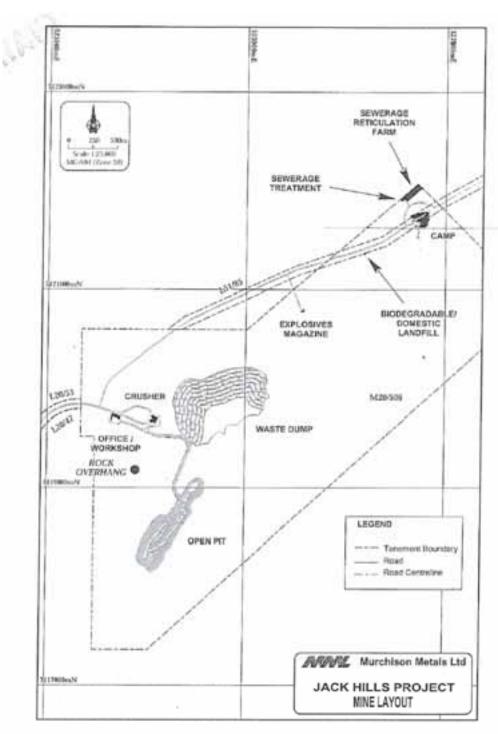

|
| Area of Disturbance                     | 25.6 Hectares for the pit                                                              |
| Area of Vegetation Disturbance          | Total area of disturbance 127.7 Hectares                                               |
| Water Supply Source                     | Bores in structurally controlled aquifers                                              |
| Groundwater Abstraction Rates           | 250,000 kilolitres per annum.                                                          |
| Maximum Process Water Requirements      | Included in above and only for dust suppression in the crushing and screening circuit. |



Figure 1: Jack Hills Project Location



Figure 2: Jack Hills Project General Mine Layout.



Figure 3: Jack Hills Project Detailed Mine Layout

#### 9.6 COMMUNITY DEVELOPMENT

## 9.6.1 YOUTHLINX IT EQUIPMENT GRANT

FILE REF: Y/15/3
DISCLOSURE OF INTEREST: NIL

**DATE OF REPORT:** 11<sup>IH</sup> JULY 2006 **AUTHOR:** MEGAN ALCHIN

COMMUNITY DEVELOPMENT OFFICER.

SIGNATURE OF AUTHOR:

**SENIOR OFFICER:** ROYMcCLYMONT

CHIEF EXECUTVE OFFICER

Ka I

SIGNATURE OF SENIOR OFFICER:

### Summary:

The Department of Families, Community Services and Indigenous Affairs, have offered the Shire of Meekatharra a grant of \$4,000 to purchase IT equipment to aid in the delivery of the Meekatharra Youthlinx Service.

#### Background:

The Shire of Meekatharra have been receiving funds from the Department of Families, Community Services and Indigenous Affairs since the 2003/2004 financial year, t