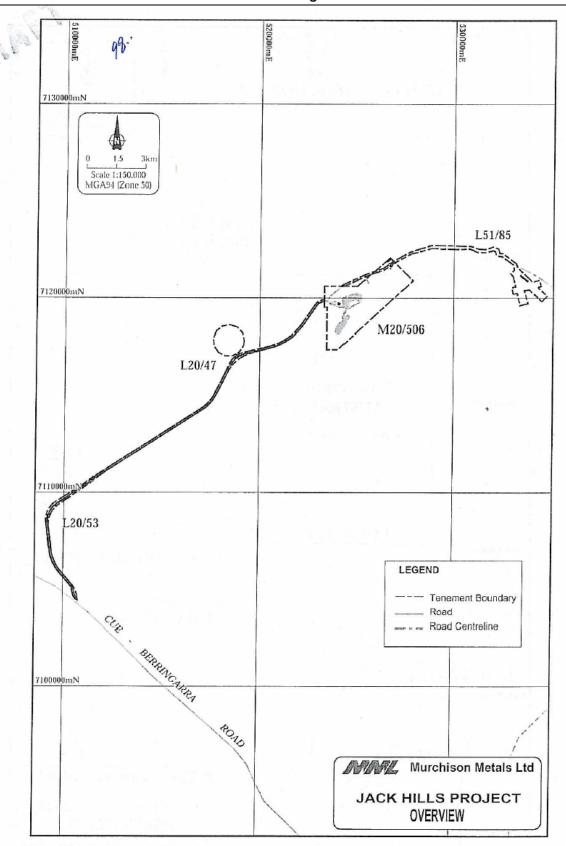

| 140 metres                                                                             |
| Area of Disturbance                     | 25.6 Hectares for the pit                                                              |
| Area of Vegetation Disturbance          | Total area of disturbance 127.7 Hectares                                               |
| Water Supply Source                     | Bores in structurally controlled aquifers                                              |
| Groundwater Abstraction Rates           | 250,000 kilolitres per annum.                                                          |
| Maximum Process Water Requirements      | Included in above and only for dust suppression in the crushing and screening circuit. |



Figure 1: Jack Hills Project Location



Figure 2: Jack Hills Project General Mine Layout.



Figure 3: Jack Hills Project Detailed Mine Layout

#### 9.6 COMMUNITY DEVELOPMENT

## 9.6.1 YOUTHLINX IT EQUIPMENT GRANT

FILE REF: Y/15/3
DISCLOSURE OF INTEREST: NIL

**DATE OF REPORT:** 11<sup>IH</sup> JULY 2006 **AUTHOR:** MEGAN ALCHIN

COMMUNITY DEVELOPMENT OFFICER.

SIGNATURE OF AUTHOR:

**SENIOR OFFICER:** ROYMcCLYMONT

CHIEF EXECUTVE OFFICER

Ka I

SIGNATURE OF SENIOR OFFICER:

### Summary:

The Department of Families, Community Services and Indigenous Affairs, have offered the Shire of Meekatharra a grant of \$4,000 to purchase IT equipment to aid in the delivery of the Meekatharra Youthlinx Service.

#### Background:

The Shire of Meekatharra have been receiving funds from the Department of Families, Community Services and Ind