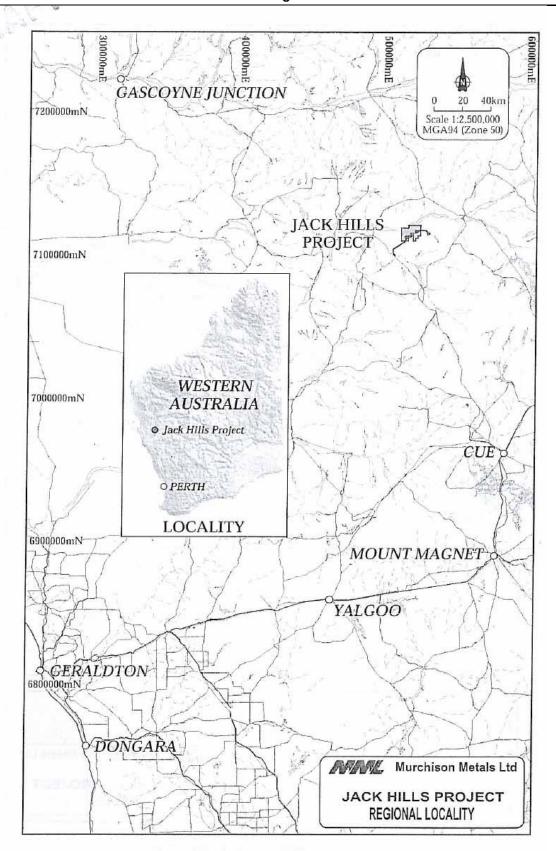

| Depth of Mine Pit (approximate)         | 140 metres                                                                             |
| Area of Disturbance                     | 25.6 Hectares for the pit                                                              |
| Area of Vegetation Disturbance          | Total area of disturbance 127.7 Hectares                                               |
| Water Supply Source                     | Bores in structurally controlled aquifers                                              |
| Groundwater Abstraction Rates           | 250,000 kilolitres per annum.                                                          |
| Maximum Process Water Requirements      | Included in above and only for dust suppression in the crushing and screening circuit. |



Figure 1: Jack Hills Project Location



Figure 2: Jack Hills Project General Mine Layout.



Figure 3: Jack Hills Project Detailed Mine Layout

#### 9.6 COMMUNITY DEVELOPMENT

## 9.6.1 YOUTHLINX IT EQUIPMENT GRANT

FILE REF: Y/15/3
DISCLOSURE OF INTEREST: NIL

**DATE OF REPORT:** 11<sup>IH</sup> JULY 2006 **AUTHOR:** MEGAN ALCHIN

COMMUNITY DEVELOPMENT OFFICER.

SIGNATURE OF AUTHOR:

**SENIOR OFFICER:** ROYMcCLYMONT

CHIEF EXECUTVE OFFICER

Ka I

SIGNATURE OF SENIOR OFFICER:

### Summary:

The Department of Families, Community Services and Indigenous Affairs, have offered the Shire of Meekatharra a grant of \$4,000 to purchase IT equipment to aid in the delivery of the Meekatharra Youthlinx Service.

#### Background:

The Shire of Meekatharra have been receiving funds from the Departmen