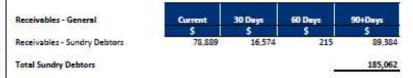

Collections to date
Equals Current Outstanding

Receivables - Rates and Rubbish Receivable

Net Rates and Rubbish Collectable Note 2 % Collected

| YTD 30 Nov 2021<br>\$ | 30/06/2021<br>\$ |
|-----------------------|------------------|
| 791,619               | 1,362,717        |
| 4,898,054             | 4,274,148        |
| (4,270,202)           | (4,845,246)      |
| 1,419,471             | 791,619          |
| 1,419,471             | 791,619          |



#### Comments/Notes - Receivables Rates

| Rates were levied on             | 21-Jul-21 |
|----------------------------------|-----------|
| Full Payment or Instalment 1 due | 25-Aug-21 |
| Instalment 2 due                 | 29-Oct-21 |
| Instalment 3 due                 | 4-Jan-22  |
| Instalment 4 due                 | 9-Mar-22  |



Amounts shown above include GST (where applicable)

Note 6 - Accounts Receivable (non-rates)



Comments/Notes - Receivables General

### SHIRE OF MEEKATHARRA NOTES TO THE STATEMENT OF FINANCIAL ACTIVITY For the Period Ended 30 November 2021

#### Note 6: Cash Backed Reserves

| Name                                                    | Actual Opening<br>Balance | Original Budget<br>Interest Earned | Amended Budget<br>Interest Earned | Actual<br>Interest<br>Earned | Original<br>Budget<br>Transfers In<br>(+) | Actual<br>Transfers in<br>(+) | Original<br>Budget<br>Transfers<br>Out<br>(-) | Amended<br>Budget<br>Transfers<br>Out<br>(-) | Actual<br>Transfers Out<br>(-) | Amended<br>Budget Closing<br>Balance | Actual YTD<br>Closing Balance |
|----------------------------------------------------