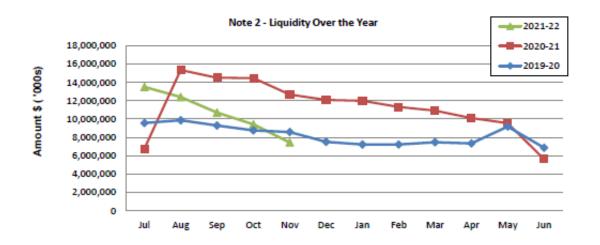

| (2,417,118)     |
|      | (89,243)        | (94,034)               | (92,790)        |
|      | (369,103)       | (369,103)              | (354,285)       |
|      | (636,598)       | (56,000)               | 0               |
|      | 0               | 0                      | 0               |
|      | (1,205,309)     | (689,211)              | (2,864,193)     |
|      |                 |                        |                 |
|      | 28,203,613      | 30,763,419             | 33,588,775      |
| 6    | (21,136,920)    | (21,136,920)           | (21,280,349)    |
| ı °  |                 | 369,103                |                 |
|      | 369,103         | 309,103                | 354,285         |
|      | 7,435,796       | 9,995,602              | 12,662,711      |



Comments - Net Current Funding Position

# SHIRE OF MEEKATHARRA NOTES TO THE STATEMENT OF FINANCIAL ACTIVITY For the Period Ended 30 November 2021

#### Note 3: CASH AND INVESTMENTS

(a) Cash Deposits

Municipal Bank Account

Air BP

Maxi Account

(b) Term Deposits
549463
Total

| Interest<br>Rate | Unrestricted<br>\$ |            |        |            | Institution | Maturity<br>Date |
|------------------|--------------------|------------|--------|------------|-------------|------------------|
|                  |                    |            |        |            |             |                  |
| Variable         | 509,847            | 0          | 0      | 509,847    | Westpac     | At Call          |
| Variable         | 66,607             | 0          | 0      | 66,607     | W