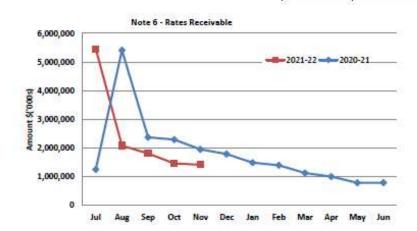

| 10,774,099     |                        | 1.835.376                     | (242,230)                     | 990,070                              |

## SHIRE OF MEEKATHARRA NOTES TO THE STATEMENT OF FINANCIAL ACTIVITY For the Period Ended 30 November 2021

#### Note 5: RECEIVABLES

Opening Arrears Previous Years
Levied this year
Less Collections to date
Equals Current Outstanding

Receivables - Rates and Rubbish Receivable

Net Rates and Rubbish Collectable Note 2 % Collected

| YTD 30 Nov 2021<br>\$ | 30/06/2021<br>\$ |
|-----------------------|------------------|
| 791,619               | 1,362,717        |
| 4,898,054             | 4,274,148        |
| (4,270,202)           | (4,845,246)      |
| 1,419,471             | 791,619          |
| 1,419,471             | 791,619          |



#### Comments/Notes - Receivables Rates

| Rates were levied on             | 21-Jul-21 |
|----------------------------------|-----------|
| Full Payment or Instalment 1 due | 25-Aug-21 |
| Instalment 2 due                 | 29-Oct-21 |
| Instalment 3 due                 | 4-Jan-22  |
| Instalment 4 due                 | 9-Mar-22  |



Amounts shown above include GST (where applicable)

Note 6 - Accounts Receivable (non-rates)



Comments/Notes - Receivables General

### SHIRE OF MEEKATHARRA NOTES TO THE STATEMENT OF FINANCIAL ACTIVITY For the Period Ended 30 November 2021

#### Note 6: Cash Backed Reserves

| Name                                                    | Actual Opening<br>Balance | Original Budget<br>Interest Earned | Amended Budget<br>Interest Earned | Actual<br>Interest<br