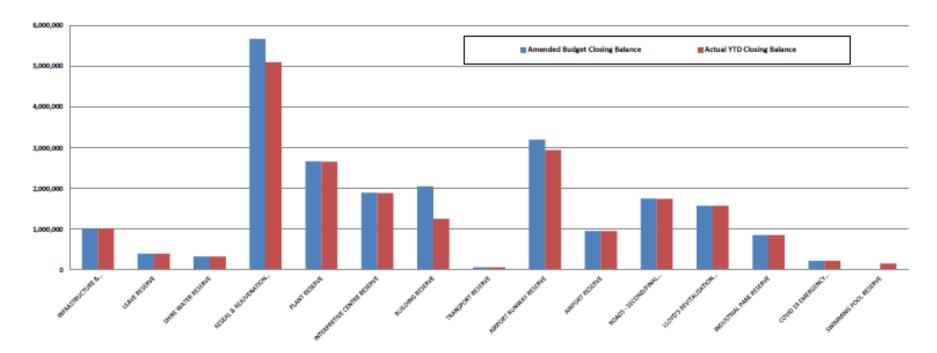

#### Report Purpose

This report is prepared to meet the requirements of Local Government (Financial Management)
Regulations 1996, Regulation 34.

Statement of Financial Activity

Is presented on page 2 and 3 and shows a surplus as at 30 November 2021 of \$7,435,796.