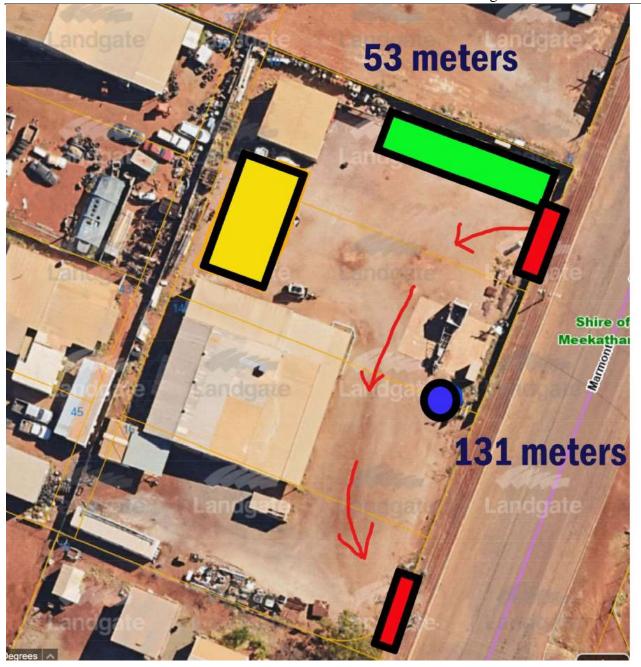

s. Any breach of these conditions may result in this approval permit being made void by Council.

#### **Conditions:**

- 1. The use hereby permitted shall not be carried on in a way which causes injury to or prejudicially affects the amenity of the locality by reason of the process carried on, the materials, goods and machinery used and stored or by reason of the emission of noise, vibration, smell, fumes, smoke, vapour, steam, soot, ash dust, waste products, grit or oil, the appearance of the property or otherwise.
- 2. No polluted drainage shall be discharges beyond the boundaries of the lot from which it emanates or into a watercourse or easement drains.
- 3. No incinerator is to be provided or used on the lot at any time.
- 4. All raw materials will be contained within bunded areas.



## **LEGEND**

- Materials Stockpiles
  - X Entry and Exit, traffic flow direction
- Vehicle Parking
- Cement Hopper for direct loading of agitator
  - Entry and Exit Gate

### 9.6. WORKS AND SERVICE

Nil

#### 9.7. CONFIDENTIAL ITEMS

Moved: Seconded:

That the meeting be closed to members of the public to allow Council to discuss item 9.7.1 which concern matters of a confidential nature.

## **CONFIDENTIAL ITEM**

Deals with information concerning a matter affecting an employee or employees. Local Government Act 1995 section 5.23 (2) (a)

Title/Subject: CEO CONTRACT OF EMPLOYMENT – AMENDED

COMMENCEMENT AND TERMINATION DATES

**Agenda/Minute Number:** 9.7.1 **Applicant:** Nil

**File Ref:** Personal File

**Disclosure of Interest:** Nil

**Date of Report:** 13 December 2021 **Author:**