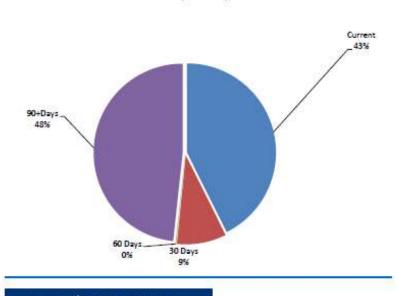

Rates and Rubbish Collectable Note 2 % Collected

| YTD 30 Nov 2021<br>\$ | 30/06/2021<br>\$ |
|-----------------------|------------------|
| 791,619               | 1,362,717        |
| 4,898,054             | 4,274,148        |
| (4,270,202)           | (4,845,246)      |
| 1,419,471             | 791,619          |
| 1,419,471             | 791,619          |



#### Comments/Notes - Receivables Rates

| Rates were levied on             | 21-Jul-21 |
|----------------------------------|-----------|
| Full Payment or Instalment 1 due | 25-Aug-21 |
| Instalment 2 due                 | 29-Oct-21 |
| Instalment 3 due                 | 4-Jan-22  |
| Instalment 4 due                 | 9-Mar-22  |



Amounts shown above include GST (where applicable)

Note 6 - Accounts Receivable (non-rates)



Comments/Notes - Receivables General

### SHIRE OF MEEKATHARRA NOTES TO THE STATEMENT OF FINANCIAL ACTIVITY For the Period Ended 30 November 2021

#### Note 6: Cash Backed Reserves

| Name                                                    | Actual Opening<br>Balance | Original Budget<br>Interest Earned | Amended Budget<br>Interest Earned | Actual<br>Interest<br>Earned | Original<br>Budget<br>Transfers In<br>(+) | Actual<br>Transfers in<br>(+) | Original<br>Budget<br>Transfers<br>Out<br>(-) | Amended<br>Budget<br>Transfers<br>Out<br>(-) | Actual<br>Transfers Out<br>(-) | Amended<br>Budget Closing<br>Balance | Actual YTD<br>Closing Balance |
|---------------------------------------------------------|---------------------------|------------------------------------|-------------------------