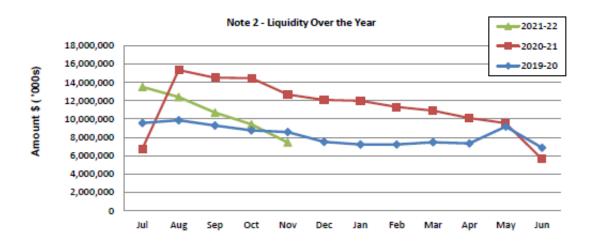

### TABLE OF CONTENTS

<sup>\*</sup>Statement of Financial Activity By Nature or Type

Statement of Budget Amendments

\*Note 1 Explanation of Material Variances

\*Note 2 Net Current Funding Position

Note 3 Cash and Investments