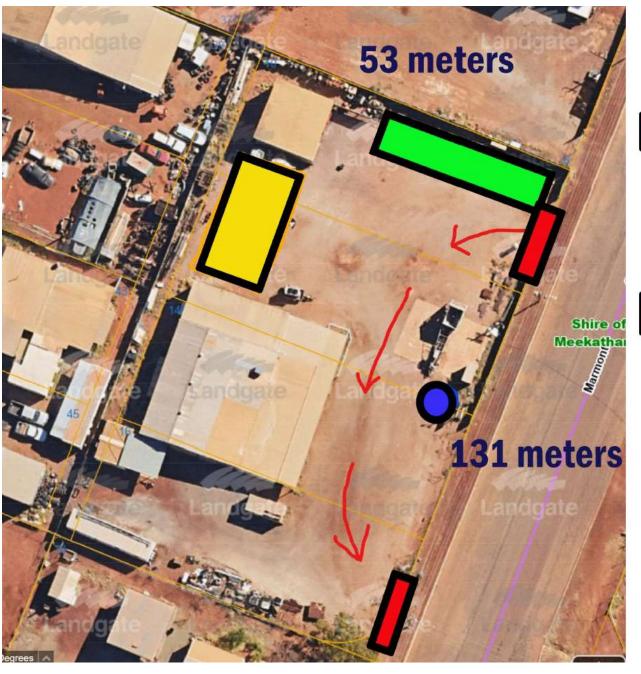

rmit being made void by Council.

#### **Conditions:**

- 1. The use hereby permitted shall not be carried on in a way which causes injury to or prejudicially affects the amenity of the locality by reason of the process carried on, the materials, goods and machinery used and stored or by reason of the emission of noise, vibration, smell, fumes, smoke, vapour, steam, soot, ash dust, waste products, grit or oil, the appearance of the property or otherwise.
- 2. No polluted drainage shall be discharges beyond the boundaries of the lot from which it emanates or into a watercourse or easement drains.
- 3. No incinerator is to be provided or used on the lot at any time.
- 4. All raw materials will be contained within bunded areas.

Motion lapsed due to lack of a Mover and Seconder

**LAPSED** 



## **LEGEND**



- X Entry and Exit, traffic flow direction
- Vehicle Parking
- Cement Hopper for direct loading of agitator
- Entry and Exit Gate

# 9.7.1 – CEO CONTRACT OF EMPLOYMENT – AMENDED COMMENCEMENT AND TERMINATION DATES was considered after item 10.1 – PURCHASE OF KENWORTH TRUCKS

## 10. NEW BUSINESS OF AN URGENT NATURE-INTRODUCED BY RESOLUTION OF THE MEETING

Moved: Cr MR Hall Seconded: Cr DK Hodder

That the urgent new business be discussed.

CARRIED 6/0

Title/Subject: PURCHASE KENWORTH TRUCKS

**Agenda/Minute Number:** 10.1 **Applicant:** Nil

**File Ref:** Plant – to be allocated

**Disclosure of Interest:** Nil

**Date of Report:** 15 December 2021 **Author:** Kelvin Matthews

Chief Executive Officer

**Senior Officer:** Kelvin Matthews

**Chief Executive Officer** 

Sign