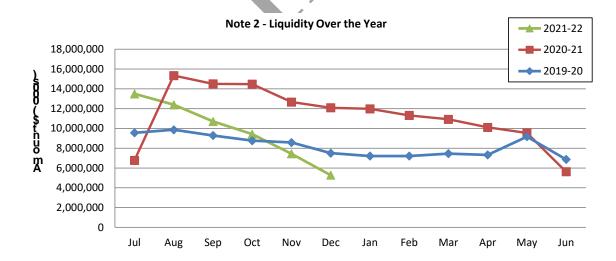

## Report Purpose

This report is prepared to meet the requirements of Local Government (Financial Management)
Regulations 1996, Regulation 34.

Statement of Financial Activity

Is presented on page 2 and 3 and shows a surplus as at 31 December 2021 of \$5,279,012.