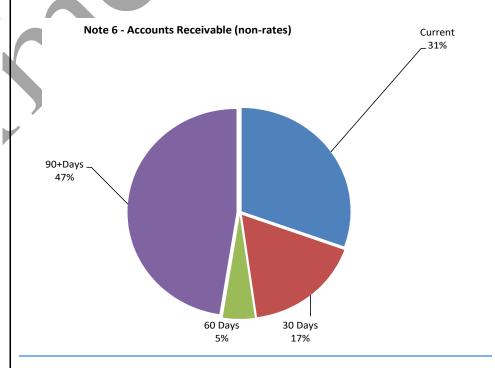

## NOTES TO THE STATEMENT OF FINANCIAL ACTIVITY

### For the Period Ended 31 December 2021

#### **Note 5: RECEIVABLES**

**Receivables - Rates and Rubbish Receivable** 

Opening Arrears Previous Years Levied this year Less Collections to date

Equals Current Outstanding

Net Rates and Rubbish Collectable

% Collected

791,619 1,362,717 4,925,043 4,274,148 (4,420,684) 1,295,978 791,619 77.33%



Note 2

### **Comments/Notes - Receivables Rates**

| Rates were levied on             | 21-Jul-21 |
|----------------------------------|-----------|
| Full Payment or Instalment 1 due | 25-Aug-21 |
| Instalment 2 due                 | 29-Oct-21 |
| Instalment 3 due                 | 4-Jan-22  |
| Instalment 4 due                 | 9-Mar-22  |



Amounts shown above include GST (where applicable)



**Comments/Notes - Receivables General** 

# SHIRE OF MEEKATHARRA NOTES TO THE STATEMENT OF FINANCIAL ACTIVITY For the Period Ended 31 December 2021

## Note 6: Cash Backed Reserves

| Name                                          | Actual<br>Opening<br>Balance | Original<br>Budget<br>Interest<br>Earned | Amended<br>Budget<br>Interest<br>Earned | Actual<br>Interest<br>Earned | Original<br>Budget<br>Transfers In<br>(+) | Actual<br>Transfers In<br>(+) | Original<br>Budget<br>Transfers<br>Out<br>(-) | Amended<br>Budget<br>Transfers<br>Out<br>(-) | Actual<br>Transfers<br>Out<br>(-) | Amended<br>Budget Closing<br>Balance | Actual YTD<br>Closing Balance |
|-----------------------------------------------|------------------------------|------------------------------------------|-----------------