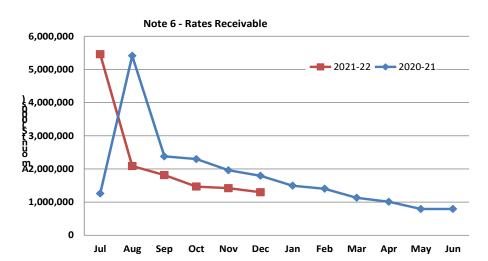

|                                    |                                                                                       |                    |                                             |                |                |                        | 1,000,070                     | (272,230)                     |                                      |

# Page 25

#### SHIRE OF MEEKATHARRA

### NOTES TO THE STATEMENT OF FINANCIAL ACTIVITY

### For the Period Ended 31 December 2021

#### **Note 5: RECEIVABLES**

**Receivables - Rates and Rubbish Receivable** 

Opening Arrears Previous Years Levied this year Less Collections to date

Equals Current Outstanding

Net Rates and Rubbish Collectable

% Collected

791,619 1,362,717 4,925,043 4,274,148 (4,420,684) 1,295,978 791,619 77.33%



Note 2

### **Comments/Notes - Receivables Rates**

| Rates were levied on             | 21-Jul-21 |
|----------------------------------|-----------|
| Full Payment or Instalment 1 due | 25-Aug-21 |
| Instalment 2 due                 | 29-Oct-21 |
| Instalment 3 due                 | 4-Jan-22  |
| Instalment 4 due                 | 9-Mar-22  |



Amounts shown above include GST (where applicable)



**Comments/Notes - Receivables General** 

# SHIRE OF MEEKATHARRA NOTES TO THE STATEMENT OF FINANCIAL ACTIVITY For the Period Ended 31 December 2021

## Note 6: Cash Backed Reserves

| Name                                          | Actual<br>Opening<br>Balance | Original<br>Budget<br>Interest<br>Earned | Amended<br>Budget<br>Interest<br>Earned | Actual<br>Interest<br>Earned | Original<br>Bud