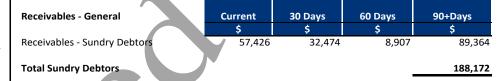

|

# Page 25

#### SHIRE OF MEEKATHARRA

### NOTES TO THE STATEMENT OF FINANCIAL ACTIVITY

### For the Period Ended 31 December 2021

#### **Note 5: RECEIVABLES**

**Receivables - Rates and Rubbish Receivable** 

Opening Arrears Previous Years Levied this year Less Collections to date

Equals Current Outstanding

Net Rates and Rubbish Collectable

% Collected

791,619 1,362,717 4,925,043 4,274,148 (4,420,684) 1,295,978 791,619 77.33%



Note 2

### **Comments/Notes - Receivables Rates**

| Rates were levied on             | 21-Jul-21 |
|----------------------------------|-----------|
| Full Payment or Instalment 1 due | 25-Aug-21 |
| Instalment 2 due                 | 29-Oct-21 |
| Instalment 3 due                 | 4-Jan-22  |
| Instalment 4 due                 | 9-Mar-22  |



Amounts shown above include GST (where applicable)



**Comments/Notes - Receivables General** 

# SHIRE OF MEEKATHARRA NOTES TO THE STATEMENT OF FINANCIAL ACTIVITY For the Period Ended 31 December 2021

## Note 6: Cash Backed Reserves

| Name                                          | Actual<br>Opening<br>Balance | Original<br>Budget<br>Interest<br>Earned | Amended<br>Budget<br>Interest<br>Earned | Actual<br>Interest<br>Earned | Original<br>Budget<br>Transfers In<br>(+) | Actual<br>Transfers In<br>(+) | Original<br>Budget<br>Transfers<br>Out<br>(-) | Amended<br>Budget<br>Transfers<br>Out<br>(-) | Actual<br>Transfers<br>Out<br>(-) | Amended<br>Budget Closing<br>Balance | Actual YTD<br>Closing Balance |
|-----------------------------------------------|------------------------------|------