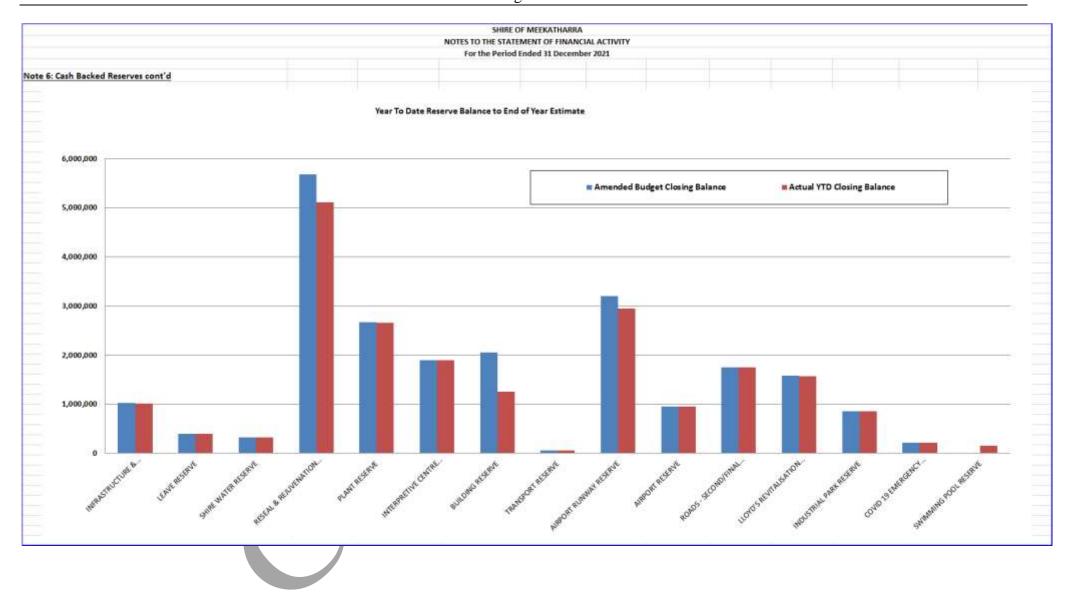

Statement of Budget Amendments

\*Note 1 Explanation of Material Variances

\*Note 2 Net Current Funding Position

Note 3 Cash and Investments

Note 4 Budget Amendments

Note 5 Receivables

Note 6 Cash Backed Reserves