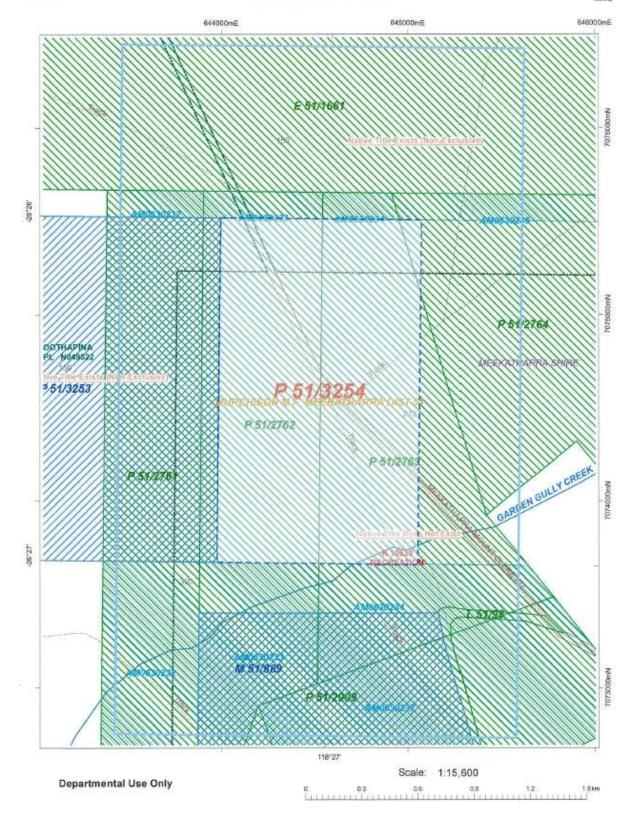

#### 9.1.5. **STATUS REPORTS**

Council Decisions – Status Report Note: This report lists only those Council decisions which require a specific, non-repetitive action.

| Meeting  | Item  | Title and Resolution Summary           | Resp       | Action                                                 | Status      |
|----------|-------|----------------------------------------|------------|--------------------------------------------------------|-------------|
| Date     | No    |                                        |            |                                                        |             |
| 15.07.06 | 9.3.6 | Meekatharra Heritage and Canyon Trails | CEO/       | Not proceeding with Canyon Trail until                 |             |
|          |       | Project                                | CONS       | approvals are presented to Council                     | Complete    |
|          |       |                                        |            | Advise Agencies that provided grants about halt        |             |
|          |       |                                        |            | and ask if funds can be transferred to other           | Complete    |
|          |       |                                        |            | sections of project.                                   |             |
|          |       |                                        |            | Take steps to secure tenure over historic sites        | In Progress |
|          |       |                                        |            | connected to Meeka Heritage Trails Project             |             |
|          |       |                                        | CA         | Determine status of all reserves, vesting orders       |             |
|          |       |                                        |            | and roads within the shire.                            |             |
| 21.11.00 | 0.0.4 | G 11.710                               | D.C.       | 122 11 22 1                                            | <u> </u>    |
| 21.11.09 | 9.3.4 | Cornish Lift                           | PO_        | Quote approved 23.11.09. Letter of advice and          | Complete    |
|          |       |                                        |            | order sent 23.11.09                                    | I D         |
| 17.00.11 | 10.0  | 0.1 10 1F 7F                           | CD (I) (I) | Contractor to build                                    | In Progress |
| 17.09.11 | 10.2  | School Oval Facility – Agreement       | CDSM       | New report to Council required upon response           | Complete    |
|          |       |                                        | 7          | from DoE  Writing on Passarya boundaries to be shanged |             |
|          |       |                                        |            | Waiting on Reserve boundaries to be changed by DoE     | Complete    |
|          |       |                                        |            | 03.10.19 Survey, legal and planning application        | Complete    |
|          |       |                                        |            | currently being undertaken by DoE.                     |             |
|          |       |                                        |            | Proposed new boundaries presented to OCM               |             |
|          |       |                                        |            | meeting 19 October 2019 for endorsement                |             |
|          |       | <b>/ / / /</b>                         |            | 19.10.19 Boundaries being adjusted                     |             |
|          |       |                                        |            | Emailed 23/11/20                                       |             |
|          |       |                                        |            | Proceeding as per original project                     | In Progress |
| 20.12.13 | 9.3.4 | Meetings with Ministers – Local Issues | CEO        | No further action required                             | Complete    |
|          |       |                                        |            | Create Position Statement on public housing in         | In Progress |
|          |       |                                        |            | Meeka                                                  |             |

| 12.04.14 | 9.6.1 | Gabanintha – Nannine Rd Realignment        | CEO        | Letter to Jim Lacy 16.04.14                                  | In Progress |
|----------|-------|--------------------------------------------|------------|--------------------------------------------------------------|-------------|
|          |       |                                            |            | Email to DoL 17.04.14                                        |             |
|          |       |                                            |            | Mapping to be done                                           |             |
| 21.02.15 | 9.3.7 | Building Assets – Review                   | CEO        | Council Resolution sent to Darren Long for                   | In Progress |
|          |       |                                            |            | implementation in the Buildings Asset                        |             |
|          |       |                                            |            | Management Plan and Long Term Financial                      |             |
|          |       |                                            |            | Plan. Check and present to Council.                          |             |
| 20.02.16 | 9.5.3 | Local Planning Strategy and Local Planning | CDSM       | Documents Sent                                               | Complete    |
|          |       | Scheme No 4                                |            | Waiting for final approval from Dept                         | Progressing |
|          |       |                                            |            | Emailed Paul Bashall 30.06.20                                | Complete    |
|          |       |                                            |            | Review presented to Council in January 2021                  | Complete    |
|          |       |                                            |            | Council working group to be convened                         | Complete    |
|          |       |                                            |            | Presented at the April 2021 HBTP meeting                     | Complete    |
| 16.07.16 | 9.4.5 | Old Power Station                          | CDSM       | Horizon Power advised 16.07.16.                              | In Progress |
|          |       |                                            |            | Contamination clearance in process.                          |             |
|          |       |                                            |            | 03.10.19 Contaminated soil now excavated and                 |             |
|          |       |                                            |            | in the process of reinstatement. Contractors                 |             |
|          |       |                                            |            | onsite in mid-November to complete the                       |             |
|          |       |                                            |            | remediation.                                                 |             |
|          |       |                                            | <b>A Y</b> | 10.02.20 Remediation continues                               |             |
| 21.11.20 | 9.3.1 | Murchison Regional Vermin Council          | CEO        | Letter to MRVC 25/11/20                                      | Complete    |
|          |       | Ongoing Contributions                      |            | Emailed Lawyer 30/11/20                                      | Complete    |
|          |       |                                            |            | New Deed to MRVC 10/12/20                                    | Complete    |
|          |       |                                            |            | MRVC Returned & signed deed 11/01/21                         | Complete    |
|          |       |                                            |            | Awaiting advice from Department of Local                     | In Progress |
|          |       | <b>A</b>                                   |            | Government                                                   |             |
| 14.12.18 | 10.2  | Heritage Agreement Jidi Jidi               | CEO        | Jidi Jidi Lawyer emailed 20.12.18 Further                    | In Progress |
|          |       |                                            |            | response to draft deed emailed 04.06.19                      |             |
| 21.09.19 | 9.4.2 | Lighting at Skate Park                     | CDSM       | Researching funding                                          | In Progress |
| 19.10.19 | 10.1  | Ashburton Downs Road- Heavy Haulage        | CEO        | Emailed ABRA 30.10.19 – Draft Agreement sent to ABRA 10/2/22 | In Progress |

| 22.09.20 | 10.2              | Murchison Georegion Project – Phase 2        | CDSM     | Advertised – in negotiation                     | In Progress |
|----------|-------------------|----------------------------------------------|----------|-------------------------------------------------|-------------|
|          |                   |                                              |          | 2 Expressions of Interest Received              | On Hold     |
| 17.10.20 | 9.6.1             | Gabanintha – Nannine Road – Heavy            | CEO      | Emailed MSP Engineering Pty Ltd 20/10/2020      | In Progress |
|          |                   | Haulage                                      |          | ☐ Formalise Agreement                           |             |
|          |                   |                                              |          | ☐ Bond Received                                 |             |
| 17.10.20 | 10.3              | New Meekatharra Hospital – Lobbying          | CEO      | Email Consultant 20/10/20                       | Complete    |
|          |                   |                                              |          | Actively lobbying                               | In Progress |
| 20.02.21 | 9.3.1             | Bridge over Luke's Pit – Project Feasibility | PO       | Email sent and acknowledged on 02/03/2021 to    | In Progress |
|          |                   | Budget                                       |          | Westgold outlining project, awaiting response   |             |
| 15.05.21 | 9.7.2             | CRC Management & Tenancy Lloyds              | CEO/CDSM | Letter to CRC 18/5/21                           | Complete    |
|          |                   | Outback Plaza                                |          | Short Term Arrangements                         | Complete    |
|          |                   |                                              |          | Longer Term Arrangements                        | In Progress |
| 18.09.21 | 9.3.1             | Local Government Extraordinary Election      | CEO      | Election in Progress                            | In Progress |
|          |                   | 2021                                         |          |                                                 |             |
| 18.09.21 | 9.4.1             | Extension to Boundaries of Reserve 45111     | CDSM     | Progressing – with Dept of Lands Planning &     | In Progress |
|          |                   |                                              |          | Heritage                                        | _           |
| 18.09.21 | 9.7.2             | Tender – Pavement Works at the Airport       | CDSM     | Progressing – Tender closed                     | In Progress |
|          |                   | -                                            |          | Item to be present to council                   |             |
| 20.11.21 | 9.4.2             | Town Mural Project                           | CDSM /   | Further discussion required Feb 2022 OCM        | In Progress |
|          |                   | · ·                                          | DCEO     | Budget Amended                                  | Complete    |
| 20.11.21 | 9.7.1             | Purchase Lot 113 Darlot St Meekatharra       | DCEO     | Valuations requested, Asbestos reports          | Complete    |
|          |                   |                                              |          | requested. Offer & Acceptance Sent              | Complete    |
|          |                   |                                              |          | Awaiting settlement & plumbing certificate      | In Progress |
| 20.11.21 | 10.1              | Tender – Pavement works at the Airport       | CDSM     | Ongoing                                         | In Progress |
| 19.02.22 | 9.2.4             | 2021/2022 Budget Review                      | DCEO     | Synergy updated to reflect Budget review        | Complete    |
| 17.02.22 | ).∠. <del>¬</del> | 2021/2022 Budget Review                      | DCLO     | amendments. Budget Review submitted to the      | Complete    |
|          |                   |                                              |          | Department                                      |             |
| 19.02.22 | 9.3.1             | Local Laws Review 2021                       | CEO      | Letter sent to Joint Standing Committee 21/2/22 | Complete    |
| 19.02.22 | 9.3.2             | Extra Ordinary Election – Postal/In Person   | CEO      | Advertising commenced                           | In Progress |
| 19.02.22 | 9.4.1             | Town Mural Project                           | CDSM     | Advised artist of council decision, planning    | In Progress |
|          |                   |                                              |          | underway                                        | •           |

| 19.02.22 | 9.7.1 | Meekatharra Waste Collection & Disposal –   | CEO | Letter sent to Murchison Rubbish Services | Complete |
|----------|-------|---------------------------------------------|-----|-------------------------------------------|----------|
|          |       | Contract Extension                          |     | advising of Councils decision             | -        |
| 19.02.22 | 9.7.2 | Chief Executive Officer Key Performance     | CEO | Pending Annual Review in November 2022    | Complete |
|          |       | Indicators                                  |     |                                           |          |
| 19.02.22 | 10.1  | Application for Prospecting Licence 51/3264 | CEO | Letter sent with Council decision         | Complete |