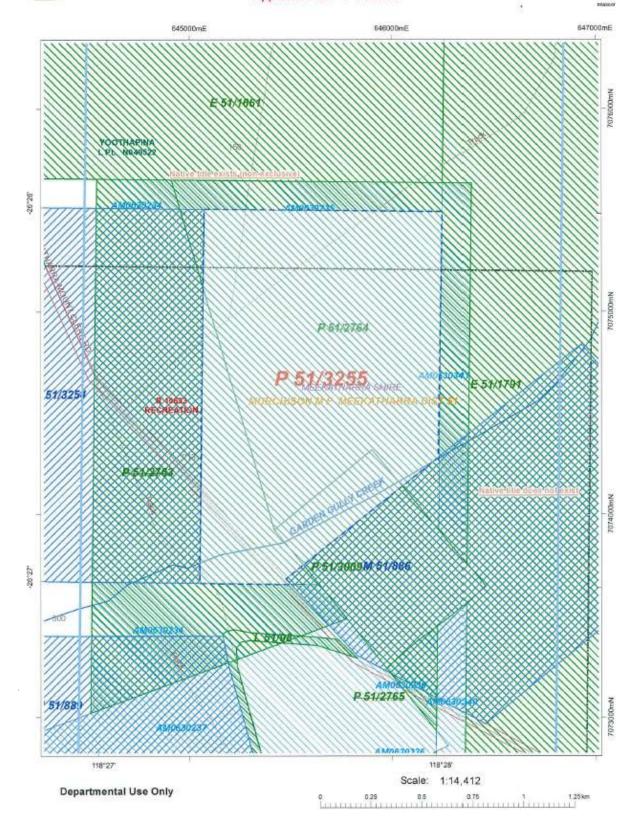

#### 9.1.5. **STATUS REPORTS**

Council Decisions – Status Report Note: This report lists only those Council decisions which require a specific, non-repetitive action.

| Meeting  | Item  | Title and Resolution Summary           | Resp       | Action                                                 | Status      |
|----------|-------|----------------------------------------|------------|--------------------------------------------------------|-------------|
| Date     | No    |                                        |            |                                                        |             |
| 15.07.06 | 9.3.6 | Meekatharra Heritage and Canyon Trails | CEO/       | Not proceeding with Canyon Trail until                 |             |
|          |       | Project                                | CONS       | approvals are presented to Council                     | Complete    |
|          |       |                                        |            | Advise Agencies that provided grants about halt        |             |
|          |       |                                        |            | and ask if funds can be transferred to other           | Complete    |
|          |       |                                        |            | sections of project.                                   |             |
|          |       |                                        |            | Take steps to secure tenure over historic sites        | In Progress |
|          |       |                                        |            | connected to Meeka Heritage Trails Project             |             |
|          |       |                                        | CA         | Determine status of all reserves, vesting orders       |             |
|          |       |                                        |            | and roads within the shire.                            |             |
| 21.11.00 | 0.0.4 | G 11.710                               | D.C.       | 122 11 22 1                                            | <u> </u>    |
| 21.11.09 | 9.3.4 | Cornish Lift                           | PO_        | Quote approved 23.11.09. Letter of advice and          | Complete    |
|          |       |                                        |            | order sent 23.11.09                                    | I D         |
| 17.00.11 | 10.0  | 0.1 10 1F 7F                           | CD (I) (I) | Contractor to build                                    | In Progress |
| 17.09.11 | 10.2  | School Oval Facility – Agreement       | CDSM       | New report to Council required upon response           | Complete    |
|          |       |                                        | 7          | from DoE  Writing on Passarya boundaries to be shanged |             |
|          |       |                                        |            | Waiting on Reserve boundaries to be changed by DoE     | Complete    |
|          |       |                                        |            | 03.10.19 Survey, legal and planning application        | Complete    |
|          |       |                                        |            | currently being undertaken by DoE.                     |             |
|          |       |                                        |            | Proposed new boundaries presented to OCM               |             |
|          |       |                                        |            | meeting 19 October 2019 for endorsement                |             |
|          |       | <b>/ / / /</b>                         |            | 19.10.19 Boundaries being adjusted                     |             |
|          |       |                                        |            | Emailed 23/11/20                                       |             |
|          |       |                                        |            | Proceeding as per original project                     | In Progress |
| 20.12.13 | 9.3.4 | Meetings with Ministers – Local Issues | CEO        | No further action required                             | Complete    |
|          |       |                                        |            | Create Position Statement on public housing in         | In Progress |
|          |       |                                        |            | Meeka                                                  |             |

| 12.04.14 | 9.6.1 | Gabanintha – Nannine Rd Realignment        | CEO        | Letter to Jim Lacy 16.04.14                                  | In Progress |
|----------|-------|--------------------------------------------|------------|--------------------------------------------------------------|-------------|
|          |       |                                            |            | Email to DoL 17.04.14                                        |             |
|          |       |                                            |            | Mapping to be done                                           |             |
| 21.02.15 | 9.3.7 | Building Assets – Review                   | CEO        | Council Resolution sent to Darren Long for                   | In Progress |
|          |       |                                            |            | implementation in the Buildings Asset                        |             |
|          |       |                                            |            | Management Plan and Long Term Financial                      |             |
|          |       |                                            |            | Plan. Check and present to Council.                          |             |
| 20.02.16 | 9.5.3 | Local Planning Strategy and Local Planning | CDSM       | Documents Sent                                               | Complete    |
|          |       | Scheme No 4                                |            | Waiting for final approval from Dept                         | Progressing |
|          |       |                                            |            | Emailed Paul Bashall 30.06.20                                | Complete    |
|          |       |                                            |            | Review presented to Council in January 2021                  | Complete    |
|          |       |                                            |            | Council working group to be convened                         | Complete    |
|          |       |                                            |            | Presented at the April 2021 HBTP meeting                     | Complete    |
| 16.07.16 | 9.4.5 | Old Power Station                          | CDSM       | Horizon Power advised 16.07.16.                              | In Progress |
|          |       |                                            |            | Contamination clearance in process.                          |             |
|          |       |                                            |            | 03.10.19 Contaminated soil now excavated and                 |             |
|          |       |                                            |            | in the process of reinstatement. Contractors                 |             |
|          |       |                                            |            | onsite in mid-November to complete the                       |             |
|          |       |                                            |            | remediation.                                                 |             |
|          |       |                                            | <b>A Y</b> | 10.02.20 Remediation continues                               |             |
| 21.11.20 | 9.3.1 | Murchison Regional Vermin Council          | CEO        | Letter to MRVC 25/11/20                                      | Complete    |
|          |       | Ongoing Contributions                      |            | Emailed Lawyer 30/11/20                                      | Complete    |
|          |       |                                            |            | New Deed to MRVC 10/12/20                                    | Complete    |
|          |       |                                            |            | MRVC Returned & signed deed 11/01/21                         | Complete    |
|          |       |                                            |            | Awaiting advice from Department of Local                     | In Progress |
|          |       | <b>A</b>                                   |            | Government                                                   |             |
| 14.12.18 | 10.2  | Heritage Agreement Jidi Jidi               | CEO        | Jidi Jidi Lawyer emailed 20.12.18 Further                    | In Progress |
|          |       |                                            |            | response to draft deed emailed 04.06.19                      |             |
| 21.09.19 | 9.4.2 | Lighting at Skate Park                     | CDSM       | Researching funding                                          | In Progress |
| 19.10.19 | 10.1  | Ashburton Downs Road- Heavy Haulage        | CEO        | Emailed ABRA 30.10.19 – Draft Agreement sent to ABRA 10/2/22 | In Progress |

| 22.09.20 | 10.2              | Murchison Georegion Project – Phase 2        | CDSM     | Advertised – in negotiation                     | In Progress |
|----------|-------------------|----------------------------------------------|----------|-------------------------------------------------|-------------|
|          |                   |                                              |          | 2 Expressions of Interest Received              | On Hold     |
| 17.10.20 | 9.6.1             | Gabanintha – Nannine Road – Heavy            | CEO      | Emailed MSP Engineering Pty Ltd 20/10/2020      | In Progress |
|          |                   | Haulage                                      |          | ☐ Formalise Agreement                           |             |
|          |                   |                                              |          | ☐ Bond Received                                 |             |
| 17.10.20 | 10.3              | New Meekatharra Hospital – Lobbying          | CEO      | Email Consultant 20/10/20                       | Complete    |
|          |                   |                                              |          | Actively lobbying                               | In Progress |
| 20.02.21 | 9.3.1             | Bridge over Luke's Pit – Project Feasibility | PO       | Email sent and acknowledged on 02/03/2021 to    | In Progress |
|          |                   | Budget                                       |          | Westgold outlining project, awaiting response   |             |
| 15.05.21 | 9.7.2             | CRC Management & Tenancy Lloyds              | CEO/CDSM | Letter to CRC 18/5/21                           | Complete    |
|          |                   | Outback Plaza                                |          | Short Term Arrangements                         | Complete    |
|          |                   |                                              |          | Longer Term Arrangements                        | In Progress |
| 18.09.21 | 9.3.1             | Local Government Extraordinary Election      | CEO      | Election in Progress                            | In Progress |
|          |                   | 2021                                         |          |                                                 |             |
| 18.09.21 | 9.4.1             | Extension to Boundaries of Reserve 45111     | CDSM     | Progressing – with Dept of Lands Planning &     | In Progress |
|          |                   |                                              |          | Heritage                                        | _           |
| 18.09.21 | 9.7.2             | Tender – Pavement Works at the Airport       | CDSM     | Progressing – Tender closed                     | In Progress |
|          |                   | -                                            |          | Item to be present to council                   |             |
| 20.11.21 | 9.4.2             | Town Mural Project                           | CDSM /   | Further discussion required Feb 2022 OCM        | In Progress |
|          |                   | · ·                                          | DCEO     | Budget Amended                                  | Complete    |
| 20.11.21 | 9.7.1             | Purchase Lot 113 Darlot St Meekatharra       | DCEO     | Valuations requested, Asbestos reports          | Complete    |
|          |                   |                                              |          | requested. Offer & Acceptance Sent              | Complete    |
|          |                   |                                              |          | Awaiting settlement & plumbing certificate      | In Progress |
| 20.11.21 | 10.1              | Tender – Pavement works at the Airport       | CDSM     | Ongoing                                         | In Progress |
| 19.02.22 | 9.2.4             | 2021/2022 Budget Review                      | DCEO     | Synergy updated to reflect Budget review        | Complete    |
| 17.02.22 | ).∠. <del>¬</del> | 2021/2022 Budget Review                      | DCLO     | amendments. Budget Review submitted to the      | Complete    |
|          |                   |                                              |          | Department                                      |             |
| 19.02.22 | 9.3.1             | Local Laws Review 2021                       | CEO      | Letter sent to Joint Standing Committee 21/2/22 | Complete    |
| 19.02.22 | 9.3.2             | Extra Ordinary Election – Postal/In Person   | CEO      | Advertising commenced                           | In Progress |
| 19.02.22 | 9.4.1             | Town Mural Project                           | CDSM     | Advised artist of council decision, planning    | In Progress |
|          |                   |                                              |          | underway                                        | •           |

| 19.02.22 | 9.7.1 | Meekatharra Waste Collection & Disposal –   | CEO | Letter sent to Murchison Rubbish Services | Complete |
|----------|-------|---------------------------------------------|-----|-------------------------------------------|----------|
|          |       | Contract Extension                          |     | advising of Councils decision             | -        |
| 19.02.22 | 9.7.2 | Chief Executive Officer Key Performance     | CEO | Pending Annual Review in November 2022    | Complete |
|          |       | Indicators                                  |     |                                           |          |
| 19.02.22 | 10.1  | Application for Prospecting Licence 51/3264 | CEO | Letter sent with Council decision         | Complete |