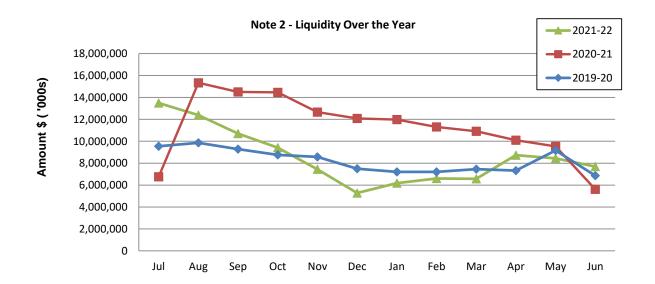

| 32,048,431      |
|      |                 |                        |                 |
|      | (407,398)       | (220,103)              | (1,887,872)     |
|      | (9,840)         | (9,840)                | (93,874)        |
|      | (369,103)       | (369,103)              | (369,103)       |
|      | (733,464)       | (1,081,456)            | 0               |
|      | (1,519,805)     | (1,680,502)            | (5,634,379)     |
|      |                 |                        |                 |
|      | 29,707,793      | 28,634,208             | 26,414,052      |
| 6    | (22,387,224)    | (21,136,920)           | (21,136,920)    |
|      | 369,103         | 369,103                | 369,103         |
|      | 7,689,672       | 7,866,391              | 5,646,235       |



**Comments - Net Current Funding Position** 

#### **Note 3: CASH AND INVESTMENTS**

(a) Cash Deposits

Municipal Bank Account

Air BP

Maxi Account

| Interest | Unrestricted | Restricted | Bonds | Balance of | Institution | Maturity |
|----------|--------------|------------|-------|------------|-------------|----------|
| Rate     | \$           | \$         | \$    | Account \$ |             | Date     |
|          |              |            |       |            |             |          |
| Variable | (126,687)    | 22,387,224 | 0     | 22,260,537 | Westpac     | At Call  |
| Variable | 55,148       | 0          | 0     | 55,148     | Westpac     | At Call  |
| Variable | 7,512,142    | 0          | 0     | 7,512,142  | Westpac     | At Call  |
|          | , ,          |