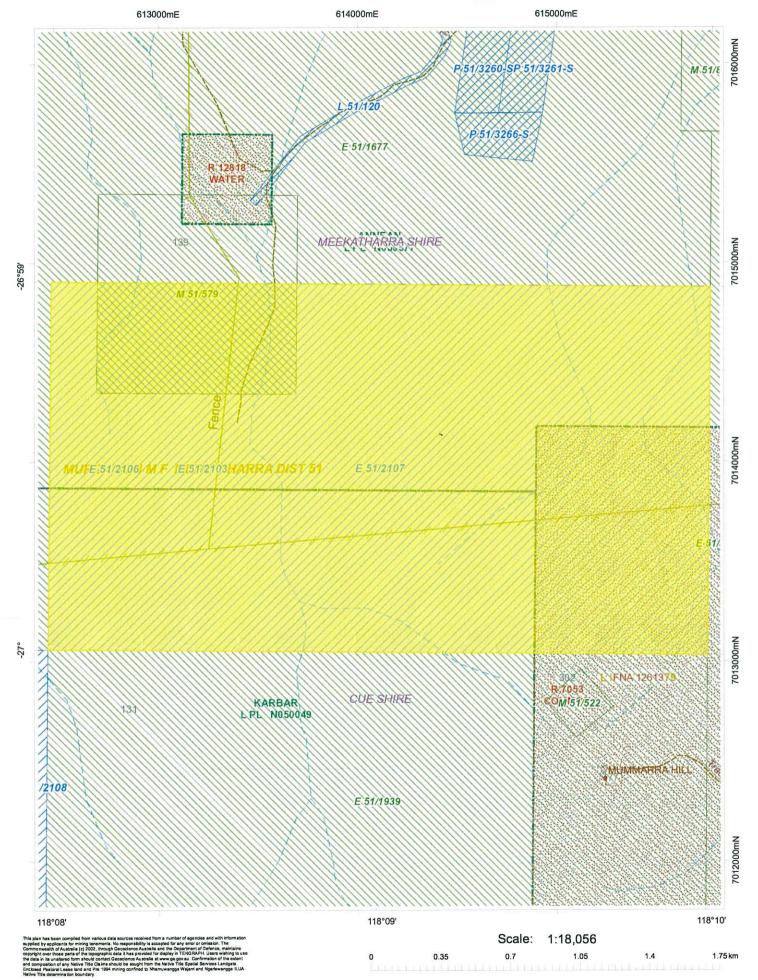

LL EXPLORATION LICENCE APPLICATIONS |
| LOCALITY: MUNARRA GULLY                                  |                      |                                     |
| BLOCK IDENTIFIER (All three secti                        | ons must be complete | d)                                  |
| 1:1,000,000<br>PLAN NAME                                 | PRIMARY<br>NUMBER    | GRATICULAR SECTION                  |
| MEEKATHARRA                                              | 2570                 | yz                                  |
|                                                          | TOTAL BLOCKS:        | 2                                   |

Pending Application
Live Tenement

TENGRAPH (c) 2014 11:57 AM, 03/06/2022

MJSJONE

E 51/2103 , Quick Appraisal Plan

Application over Live Tenement



#### 9.3.2 WA LOCAL GOVERNMENT ASSOCIATION 2022 CONVENTION

**Applicant:** N/A

File Ref:

**Disclosure of Interest:** Nil

**Date of Report:** 10 July 2022 **Author:** Kelvin Matthews

Chief Executive Officer Signature of Author

**Senior Officer:** Kelvin Matthews

Chief Executive Officer Signature Senior Officer

## **Summary/Matter for Consideration:**

Council to consider the nomination of Councillors and senior staff to attend the West Australian Local Government Association (WALGA) 2022 Local Government Week Convention that also includes the nomination of voting delegates and proxy delegates.

## **Attachments:**

- Copy of the Convention Trade Exhibitor's Brochure.
- ➤ Convention documentation such as the Program and Registration will be available from the WALGA website in August