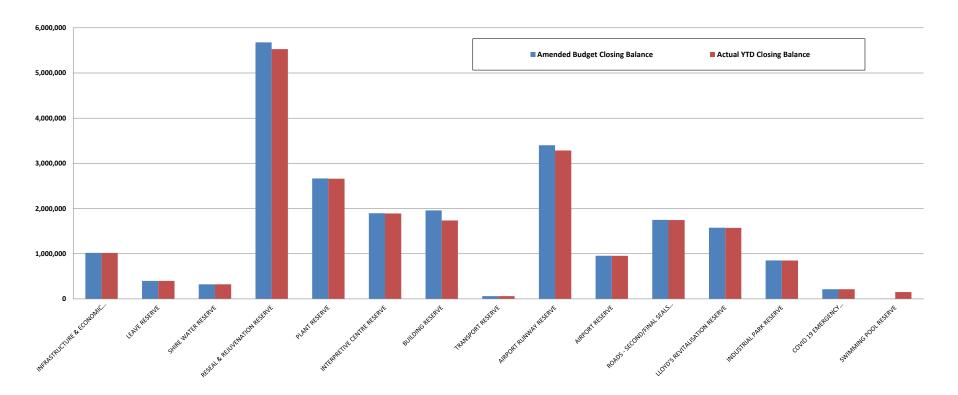

SWIMMING POOL RESERVE                                   | 152,184           | 345                            | 345             | 0                  | 0                                  | 0                      | (150,000)                           | (150,000)                          | 0                       | 2,529          | 152,184         |
|                                                         | 21,136,920        | 48,263                         | 48,263          | 0                  | 1,911,427                          | 1,446,685              | (450,000)                           | (346,381)                          | (196,381)               | 22,750,229     | 22,387,224      |

#### Note 6: Cash Backed Reserves cont'd

#### Year To Date Reserve Balance to End of Year Estimate



Note7a: UNTIED GRANTS

|                                     | 2021-22            | Variations               | 2021-22           | Operating | Non- Operating | Recoup         | Status                 |
|-------------------------------------|--------------------|--------------------------|-------------------|-----------|----------------|----------------|------------------------|
|                                     | Original<br>Budget | Additions<br>(Deletions) | Amended<br>Budget |           |                | Funds Received | Balance to be received |
|                                     | \$                 | \$                       |                   | \$        | \$             | \$             | \$                     |
| General Purpose Funding             |