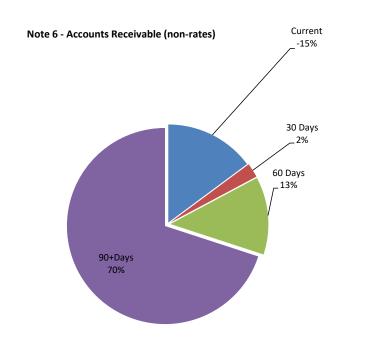

48        |
| (4,999,900)           | (4,845,246)      |
| 786,915               | 791,619          |
| 700.015               | 701 610          |
| 786,915               | 791,619          |
| 86.40%                |                  |



#### Comments/Notes - Receivables Rates

| 21-Jul-21 | Rates were levied on             |
|-----------|----------------------------------|
| 25-Aug-21 | Full Payment or Instalment 1 due |
| 29-Oct-21 | Instalment 2 due                 |
| 4-Jan-22  | Instalment 3 due                 |
| 9-Mar-22  | Instalment 4 due                 |

 Receivables - General
 Current
 30 Days
 60 Days
 90+Days

 \$
 \$
 \$
 \$

 Receivables - Sundry Debtors
 (24,595)
 3,927
 21,237
 115,972

Total Sundry Debtors 116,541

Amounts shown above include GST (where applicable)



Comments/Notes - Receivables General

#### Note 6: Cash Backed Reserves

|                                                         | Actual<br>Opening | Original<br>Budget<br>Interest | Amended Budget  | Actual<br>Interest | Original<br>Budget<br>Transfers In | Actual<br>Transfers In | Original<br>Budget<br>Transfers Out | Amended<br>Budget<br>Transfers Out | Actual<br>Transfers Out | Amended Budget | Actual YTD      |
|---------------------------------------------------------|-------------------|--------------------------------|-----------------|--------------------|------------------------------------|------------------------|-------------------------------------|------------------------------------|-------------------------|----------------|-----------------|
| Name