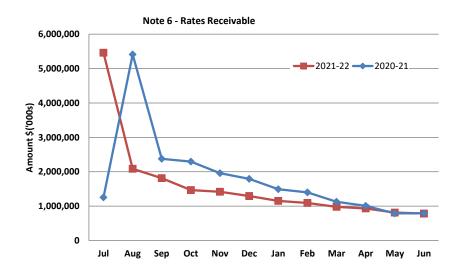

(5,375,288)    |                           |

#### Note 5: RECEIVABLES

| Receivables - | Rates | and | Rubhish | Receivable |
|---------------|-------|-----|---------|------------|
|               |       |     |         |            |

Opening Arrears Previous Years Levied this year Less Collections to date Equals Current Outstanding

Net Rates and Rubbish Collectable Note 2

% Collected

| YTD 30 Jun 2022<br>\$ | 30/06/2021<br>\$ |
|-----------------------|------------------|
| 791,619               | 1,362,717        |
| 4,995,195             | 4,274,148        |
| (4,999,900)           | (4,845,246)      |
| 786,915               | 791,619          |
| 700.015               | 701 610          |
| 786,915               | 791,619          |
| 86.40%                |                  |



#### Comments/Notes - Receivables Rates

| 21-Jul-21 | Rates were levied on             |
|-----------|----------------------------------|
| 25-Aug-21 | Full Payment or Instalment 1 due |
| 29-Oct-21 | Instalment 2 due                 |
| 4-Jan-22  | Instalment 3 due                 |
| 9-Mar-22  | Instalment 4 due                 |

 Receivables - General
 Current
 30 Days
 60 Days
 90+Days

 \$
 \$
 \$
 \$

 Receivables - Sundry Debtors
 (24,595)
 3,927
 21,237
 115,972

Total Sundry Debtors 116,541

Amounts shown above include GST (where applicable)



Comments/Notes - Receivables General

#### Note 6: Cash Backed Reserves

|                                                         | Actual<br>Opening | Original<br>Budget<br>Interest | Amended Budget  | Actual<br>Interest | Original<br