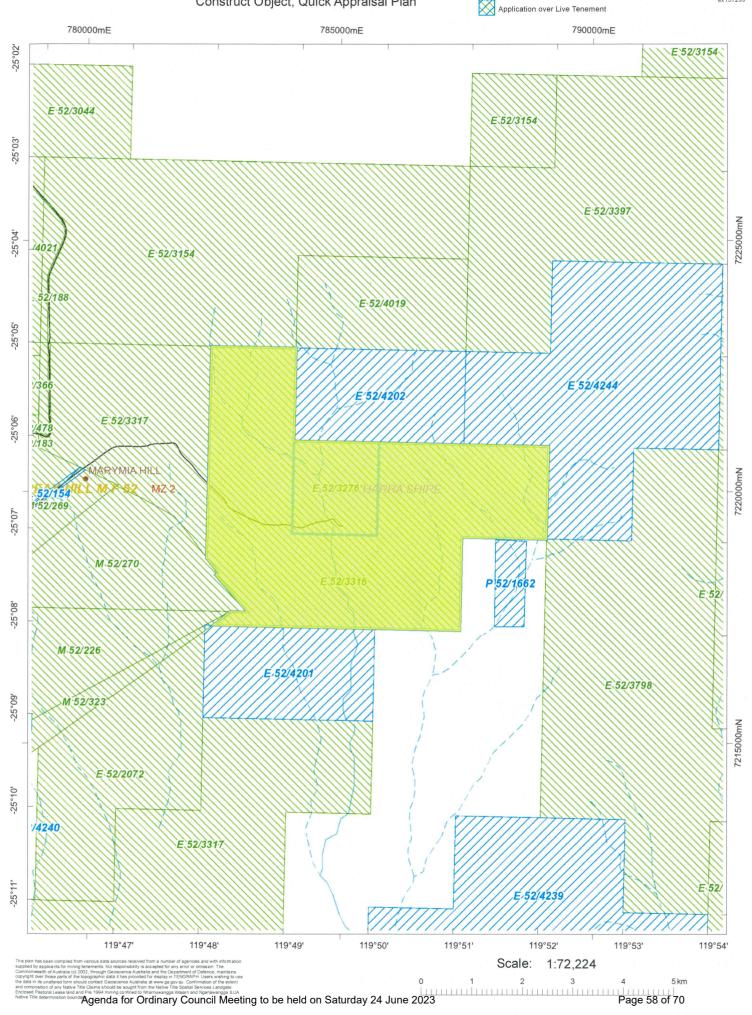

| 18/02/23 | 9.4.1 | Town Planning – TP23-001 -<br>Demolition of Lot 184 Darlot<br>Street (Old Convent)             | CDSM | Applicant advised of Council decision 18/02/2023 Demolition permit to be issued once | In Progress |
|----------|-------|------------------------------------------------------------------------------------------------|------|--------------------------------------------------------------------------------------|-------------|
|          |       | Street (Old Convent)                                                                           |      | tenant has supplied required documents                                               |             |
| 18/03/23 | 13.1  | RFT 2022/23 Swimming Pool<br>Repairs and Upgrade Tender                                        | CDSM | Advised tenderers 22/03/2023 Works scheduled for June-September                      | In Progress |
| 18/03/23 | 13.2  | Meekatharra Aquatic Centre<br>Management Contract                                              | CDSM | Tender advertised                                                                    | In Progress |
| 22/04/23 | 9.2.4 | 2023/24 – Setting of the Annual<br>Rate in the Dollar                                          | DCEO | Application made to the Department                                                   | In Progress |
| 22/04/23 | 9.3.3 | RFT 2022/23-7 Staff Housing Tender                                                             | CEO  | To be readvertised.                                                                  | In Progress |
| 22/04/23 | 9.4.1 | RFT 2022/23-6 Lions Park<br>Development Tender                                                 | CDSM | Advertised Tender                                                                    | In Progress |
| 22/04/23 | 11.1  | RFT 2022/23-5 Meekatharra<br>Aquatic Centre Management<br>Contract                             | CDSM | Advised tenderer of outcome, contract being drafted                                  | In Progress |
| 22/04/23 | 13.2  | Meeka Goes Green – Lease<br>Extension Request                                                  | CEO  | Lease being finalised                                                                | In progress |
| 20/05/23 | 9.2.4 | Annual Review of the Schedule of Fees & Charges                                                | DCEO | Review completed to be adopted as part of Budget 23/24                               | Complete    |
| 20/05/23 | 9.3.1 | Council Meeting Dates for 2023/2024                                                            | CEO  | Advertised                                                                           | Complete    |
| 20/05/23 | 9.3.2 | Applications for Mining Tenement Exploration, Prospecting and Miscellaneous Licences – Various | CEO  | Letters sent                                                                         | Complete    |
| 20/05/23 | 9.3.3 | WA Local Government<br>Association 2023 Convention                                             | CEO  | Registration and accommodation booked                                                | Complete    |
| 20/05/23 | 9.3.4 | Meekatharra Airport Tender –<br>Reseal Runway, Taxiway and<br>Aprons                           | CEO  | Tender documentation being developed                                                 | In progress |