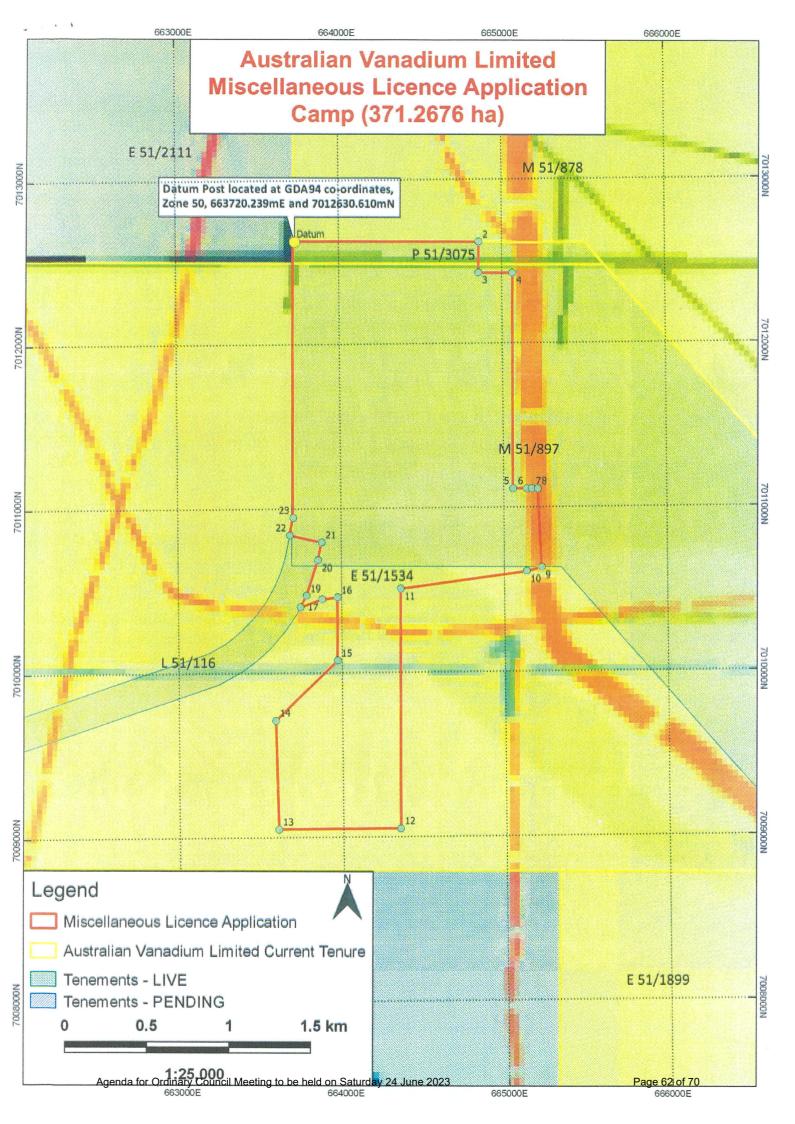

| 18/02/23 | 9.4.1 | Town Planning – TP23-001 -<br>Demolition of Lot 184 Darlot<br>Street (Old Convent)             | CDSM | Applicant advised of Council decision 18/02/2023 Demolition permit to be issued once | In Progress |
|----------|-------|------------------------------------------------------------------------------------------------|------|--------------------------------------------------------------------------------------|-------------|
|          |       | Street (Old Convent)                                                                           |      | tenant has supplied required documents                                               |             |
| 18/03/23 | 13.1  | RFT 2022/23 Swimming Pool<br>Repairs and Upgrade Tender                                        | CDSM | Advised tenderers 22/03/2023 Works scheduled for June-September                      | In Progress |
| 18/03/23 | 13.2  | Meekatharra Aquatic Centre<br>Management Contract                                              | CDSM | Tender advertised                                                                    | In Progress |
| 22/04/23 | 9.2.4 | 2023/24 – Setting of the Annual<br>Rate in the Dollar                                          | DCEO | Application made to the Department                                                   | In Progress |
| 22/04/23 | 9.3.3 | RFT 2022/23-7 Staff Housing Tender                                                             | CEO  | To be readvertised.                                                                  | In Progress |
| 22/04/23 | 9.4.1 | RFT 2022/23-6 Lions Park<br>Development Tender                                                 | CDSM | Advertised Tender                                                                    | In Progress |
| 22/04/23 | 11.1  | RFT 2022/23-5 Meekatharra<br>Aquatic Centre Management<br>Contract                             | CDSM | Advised tenderer of outcome, contract being drafted                                  | In Progress |
| 22/04/23 | 13.2  | Meeka Goes Green – Lease<br>Extension Request                                                  | CEO  | Lease being finalised                                                                | In progress |
| 20/05/23 | 9.2.4 | Annual Review of the Schedule of Fees & Charges                                                | DCEO | Review completed to be adopted as part of Budget 23/24                               | Complete    |
| 20/05/23 | 9.3.1 | Council Meeting Dates for 2023/2024                                                            | CEO  | Advertised                                                                           | Complete    |
| 20/05/23 | 9.3.2 | Applications for Mining Tenement Exploration, Prospecting and Miscellaneous Licences – Various | CEO  | Letters sent                                                                         | Complete    |
| 20/05/23 | 9.3.3 | WA Local Government<br>Association 2023 Convention                                             | CEO  | Registration and accommodation booked                                                | Complete    |
| 20/05/23 | 9.3.4 | Meekatharra Airport Tender –<br>Reseal Runway, Taxiway and<br>Aprons                           | CEO  | Tender documentation being developed                                                 | In progress |