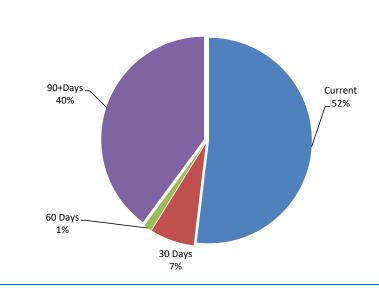

Receivables -Other

Provision for Doubtful debts
Interest / ATO Receivable/Trust

Inventories