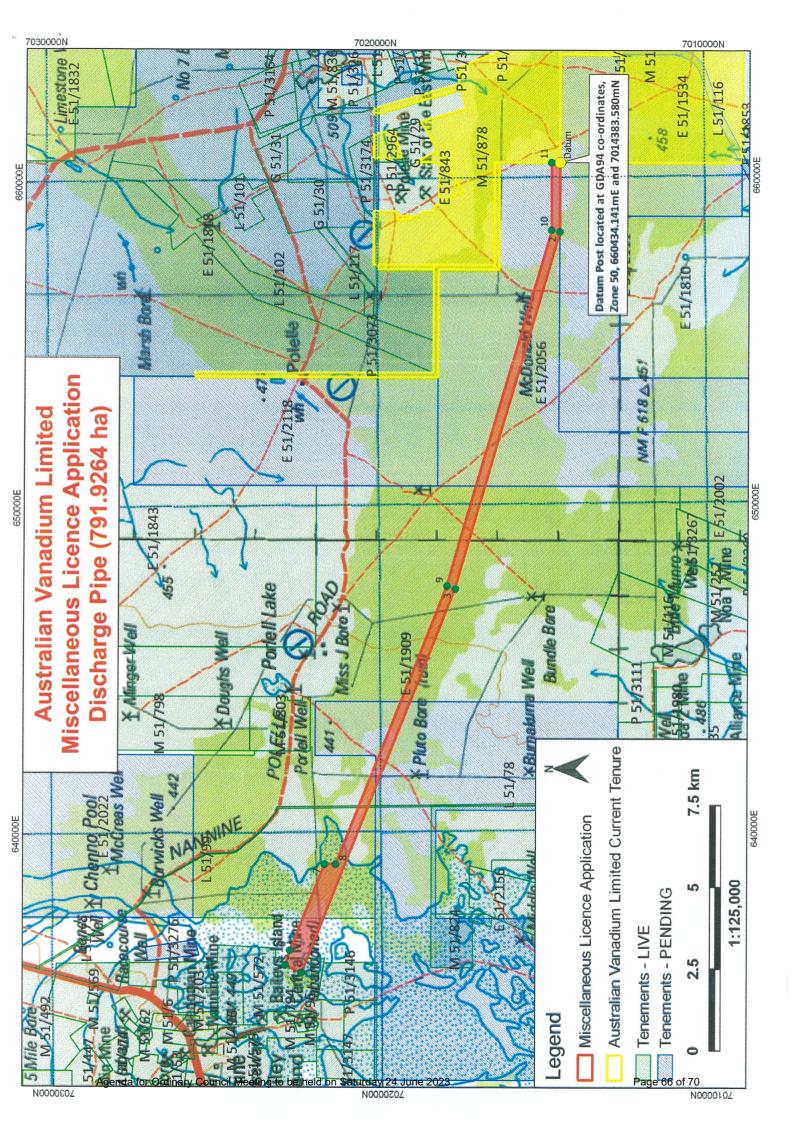

| 18/02/23 | 9.4.1 | Town Planning – TP23-001 -<br>Demolition of Lot 184 Darlot<br>Street (Old Convent)             | CDSM | Applicant advised of Council decision 18/02/2023 Demolition permit to be issued once | In Progress |
|----------|-------|------------------------------------------------------------------------------------------------|------|--------------------------------------------------------------------------------------|-------------|
|          |       | Street (Old Convent)                                                                           |      | tenant has supplied required documents                                               |             |
| 18/03/23 | 13.1  | RFT 2022/23 Swimming Pool<br>Repairs and Upgrade Tender                                        | CDSM | Advised tenderers 22/03/2023 Works scheduled for June-September                      | In Progress |
| 18/03/23 | 13.2  | Meekatharra Aquatic Centre<br>Management Contract                                              | CDSM | Tender advertised                                                                    | In Progress |
| 22/04/23 | 9.2.4 | 2023/24 – Setting of the Annual<br>Rate in the Dollar                                          | DCEO | Application made to the Department                                                   | In Progress |
| 22/04/23 | 9.3.3 | RFT 2022/23-7 Staff Housing Tender                                                             | CEO  | To be readvertised.                                                                  | In Progress |
| 22/04/23 | 9.4.1 | RFT 2022/23-6 Lions Park<br>Development Tender                                                 | CDSM | Advertised Tender                                                                    | In Progress |
| 22/04/23 | 11.1  | RFT 2022/23-5 Meekatharra<br>Aquatic Centre Management<br>Contract                             | CDSM | Advised tenderer of outcome, contract being drafted                                  | In Progress |
| 22/04/23 | 13.2  | Meeka Goes Green – Lease<br>Extension Request                                                  | CEO  | Lease being finalised                                                                | In progress |
| 20/05/23 | 9.2.4 | Annual Review of the Schedule of Fees & Charges                                                | DCEO | Review completed to be adopted as part of Budget 23/24                               | Complete    |
| 20/05/23 | 9.3.1 | Council Meeting Dates for 2023/2024                                                            | CEO  | Advertised                                                                           | Complete    |
| 20/05/23 | 9.3.2 | Applications for Mining Tenement Exploration, Prospecting and Miscellaneous Licences – Various | CEO  | Letters sent                                                                         | Complete    |
| 20/05/23 | 9.3.3 | WA Local Government<br>Association 2023 Convention                                             | CEO  | Registration and accommodation booked                                                | Complete    |
| 20/05/23 | 9.3.4 | Meekatharra Airport Tender –<br>Reseal Runway, Taxiway and<br>Aprons                           | CEO  | Tender documentation being developed                                                 | In progress |