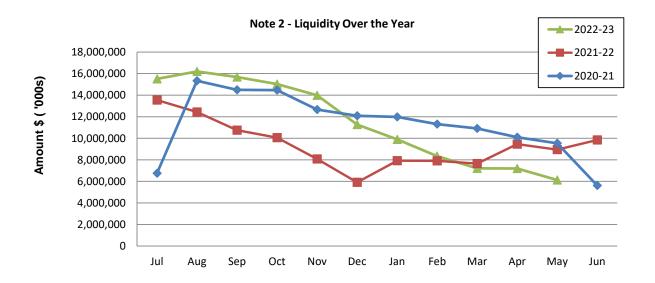

#### **Note 2: NET CURRENT FUNDING POSITION**

| <b>Current Assets</b>           |
|---------------------------------|
| Cash Unrestricted               |
| Cash Restricted Reserves        |
| Receivables - Rates and Rubbish |

Receivables -Other

Provision for Doubtful debts
Interest / ATO Receivable/Trust

Inventories

#### **Less: Current Liabilities**

Payables

Bonds Held

Provisions

Unspent Grants Received this Year

**Net Current Assets** 

Less: Cash Reserves

**Plus Provisions** 