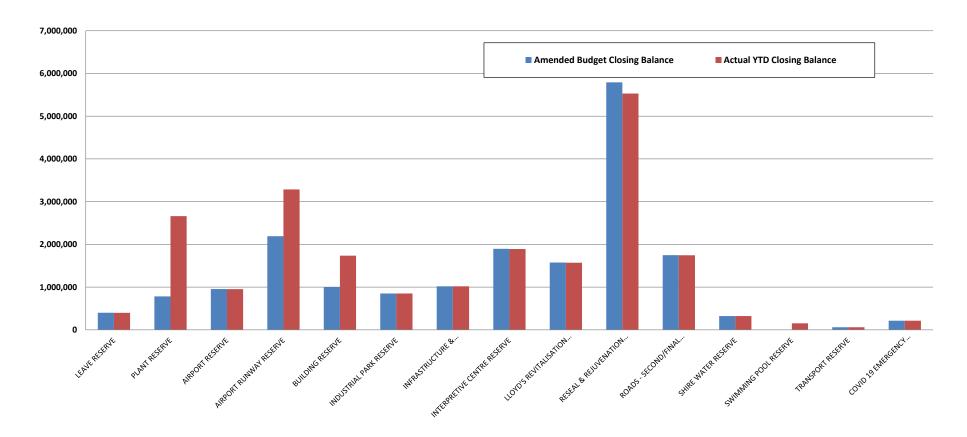

| 483                                      | 0                            | 0                                         | 0                             | 0                                          | 0                              | 214,483                           | 214,000                       |
|                                                         | 22,387,224                   | 48,262                                   | 0                            | 252,226                                   | 0                             | (3,872,563)                                | 0                              | 18,815,149                        | 22,387,224                    |

#### Note 6: Cash Backed Reserves cont'd

#### Year To Date Reserve Balance to End of Year Estimate



Note7a: UNTIED GRANTS

|                                     | 2022-23   | Variations  | 2022-23   | Operating | Non- Operating | Recoup          | Status        |
|-------------------------------------|-----------|-------------|-----------|-----------|----------------|-----------------|---------------|
|                                     | Original  | Additions   | Amended   |           |                | Funds Received  | Balance to be |
|                                     | Budget    | (Deletions) | Budget    |           |                | Tulius Necelveu | received      |
|                                     | \$        | \$          | 3.0       | \$        | \$             | \$              | \$            |
| General Purpose Funding             |           |             |