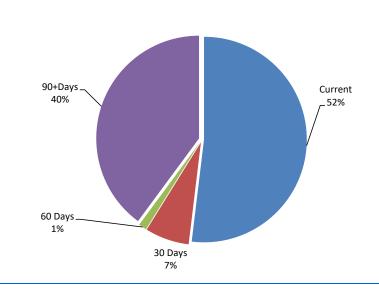

| 782,244          |
| 76.78%                | 86.24%           |



Note 2

#### **Comments/Notes - Receivables Rates**

| 29-Jul-22 | Rates were levied on             |
|-----------|----------------------------------|
| 2-Sep-22  | Full Payment or Instalment 1 due |
| 9-Nov-22  | Instalment 2 due                 |
| 12-Jan-23 | Instalment 3 due                 |
| 18-Mar-23 | Instalment 4 due                 |

Receivables - General

Receivables - Sundry Debtors

| Current | 30 Days   | 60 Days | 90+Days |
|---------|-----------|---------|---------|
| \$      | <b>\$</b> | \$      | \$      |
| 135,707 | 18,128    | 3,326   | 104,244 |

**Total Sundry Debtors Trial Balance** 

261,405

Amounts shown above include GST (where applicable)

Note 6 - Accounts Receivable (non-rates)



Comments/Notes - Receivables General

## Note 6: Cash Backed Reserves

| Name                                                    | Actual<br>Opening<br>Balance | Original<br>Budget<br>Interest<br>Earned | Actual<br>Interest<br>Earned | Original<br>Budget<br>Transfers In<br>(+) | Actual<br>Transfers In<br>(+) | Original<br>Budget<br>Transfers Out<br>(-) | Actual<br>Transfers Out<br>(-) | Amended Budget<br>Closing Balance | Actual YTD<br>Closing Balance |
|---------------------------------------------------------|------------------------------|------------------------------------------|------------------------------|-------------------------------------------|-------------------------------|--------------------------------------------|--------------------------------|----------------------