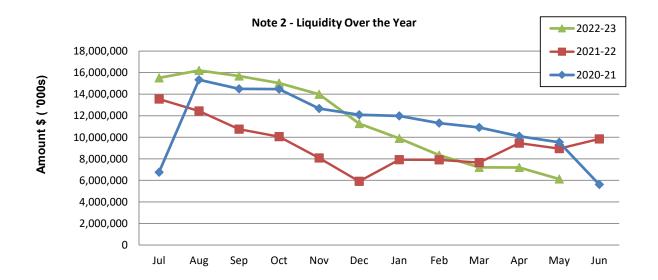

#### **Statement of Financial Activity**

Is presented on page 2 and 3 and shows a surplus as at 31 May 2023 of \$6,126,850.

Note: The Statements and accompanying notes are prepared based on all transactions recorded at the time of preparation.