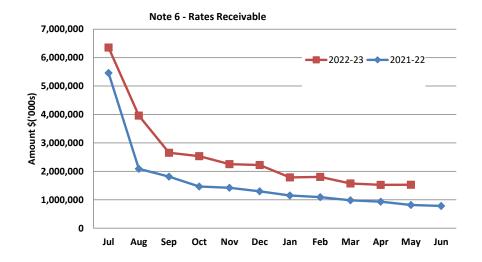

|                |                | 70,075                 | 1,449,498                     | (1,449,498)                   |                                   |

#### Note 5: RECEIVABLES

**Receivables - Rates and Rubbish Receivable** 

Opening Arrears Previous Years Levied this year Less Collections to date Equals Current Outstanding

Net Rates and Rubbish Collectable

% Collected

| YTD 31 May 2023<br>\$ | 30/06/2022<br>\$ |
|-----------------------|------------------|
| 782,244               | 791,619          |
| 5,798,134             | 4,892,325        |
| (5,052,163)           | (4,901,700)      |
| 1,528,216             | 782,244          |
|                       |                  |
| 1,528,216             | 782,244          |
| 76.78%                | 86.24%           |



Note 2

#### **Comments/Notes - Receivables Rates**

| 29-Jul-22 | Rates were levied on             |
|-----------|----------------------------------|
| 2-Sep-22  | Full Payment or Instalment 1 due |
| 9-Nov-22  | Instalment 2 due                 |
| 12-Jan-23 | Instalment 3 due                 |
| 18-Mar-23 | Instalment 4 due                 |

Receivables - General

Receivables - Sundry Debtors

| Current | 30 Days   | 60 Days | 90+Days |
|---------|-----------|---------|---------|
| \$      | <b>\$</b> | \$      | \$      |
| 135,707 | 18,128    | 3,326   | 104,244 |

**Total Sundry Debtors Trial Balance** 

261,405

Amounts shown above include GST (where applicable)

Note 6 - Accounts Receivable (non-rates)



Comments/Notes - Receivables General

## Note 6: Cash Backed Reserves

| N