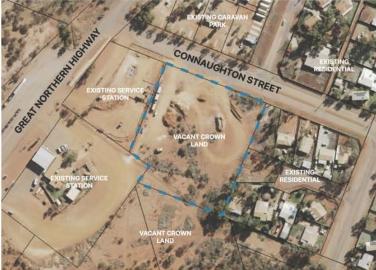

#### Summary:

Mr Maisey advised that he and Ms Kanny represent Maisey Fuels who have requested Councils in principle support to establish an unmanned service station in Meekatharra and for which there is an item in todays agenda. Mr Maisey then briefly described the project and answered questions from Councillors including concerns about dust and noise, with the proposed site being adjacent to residential houses and a caravan park. Mr Maisey advised that the site will be bitumen sealed to minimise dust and that fencing and landscaping will reduce noise from the site.