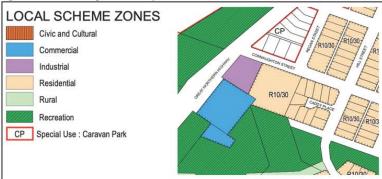

#### Summary:

Mr Maisey advised that he and Ms Kanny represent Maisey Fuels who have requested Councils in principle support to establish an unmanned service station in Meekatharra and for which there is an item in todays agenda. Mr Maisey then briefly described the project and answered questions from Councillors including concerns about dust and noise, with the proposed site being adjacent to residential houses and a caravan park. Mr Maisey advised that the site will be bitumen sealed to minimise dust and that fencing and landscaping will reduce noise from the site.