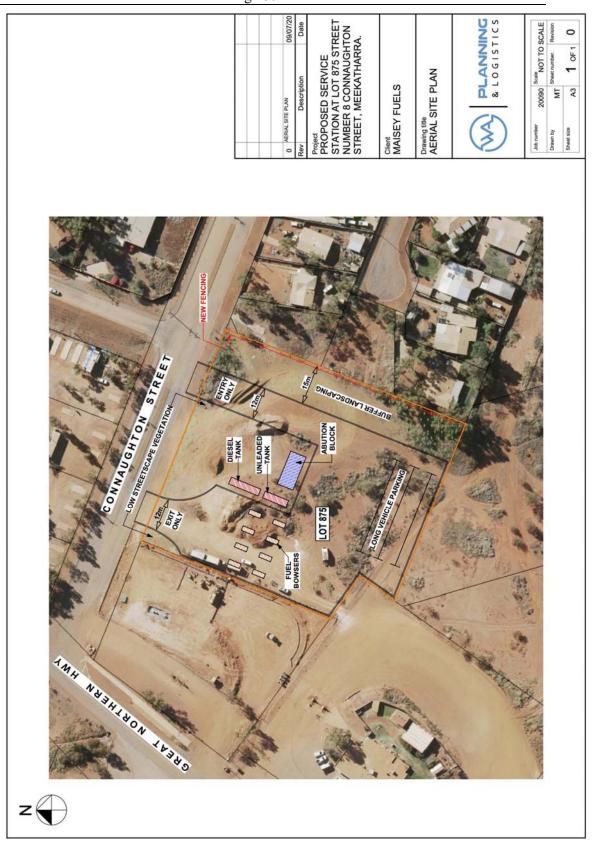

#### Summary:

Mr Maisey advised that he and Ms Kanny represent Maisey Fuels who have requested Councils in principle support to establish an unmanned service station in Meekatharra and for which there is an item in todays agenda. Mr Maisey then briefly described the project and answered questions from Councillors including concerns about dust and noise, with the proposed site being adjacent to residential houses and a caravan park. Mr Maisey advised that the site will be bitumen sealed to minimise dust and that fencing and landscaping will reduce noise from the site.