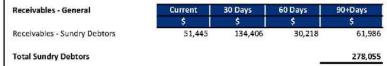

|

### SHIRE OF MEEKATHARRA NOTES TO THE STATEMENT OF FINANCIAL ACTIVITY For the Period Ended 31 July 2020

#### Note 5: RECEIVABLES

Opening Arrears Previous Years
Levied this year
Less Collections to date
Equals Current Outstanding

Net Rates and Rubbish Collectable

% Collected

Receivables - Rates and Rubbish Receivable

| YTD 31 Jul 2020<br>\$ | 30/06/2020<br>\$ |
|-----------------------|------------------|
| 1,362,717<br>0        | 1,362,717        |
| (107,913)             |                  |
| 1,254,804             | 1,362,717        |
| 1,254,804<br>7.92%    | 1,362,717        |



#### Comments/Notes - Receivables Rates

Rates were levied on To be Levied in August

Full Payment or Instalment 1 due

Instalment 2 due

Instalment 3 due

Instalment 4 due



Amounts shown above include GST (where applicable)

#### Note 6 - Accounts Receivable (non-rates)



Comments/Notes - Receivables General

### SHIRE OF MEEKATHARRA NOTES TO THE STATEMENT OF FINANCIAL ACTIVITY For the Period Ended 31 July 2020

#### Note 6: Cash Backed Reserves

| and a second |            | Original Budget | Actual<br>Interest | Original<br>Budget<br>Transfers In | 10.0590000000000000000000000000000000000 | Budget<br>Transfers<br>Out | Budget<br>Transfers<br>Out | - Charles Consideration and Charles | Amended Budget  | The state of the s |
|----------------------------------------------------------------------------------------------------------------|------------|-----------------|--------------------|------------------------------------|--------------------------------