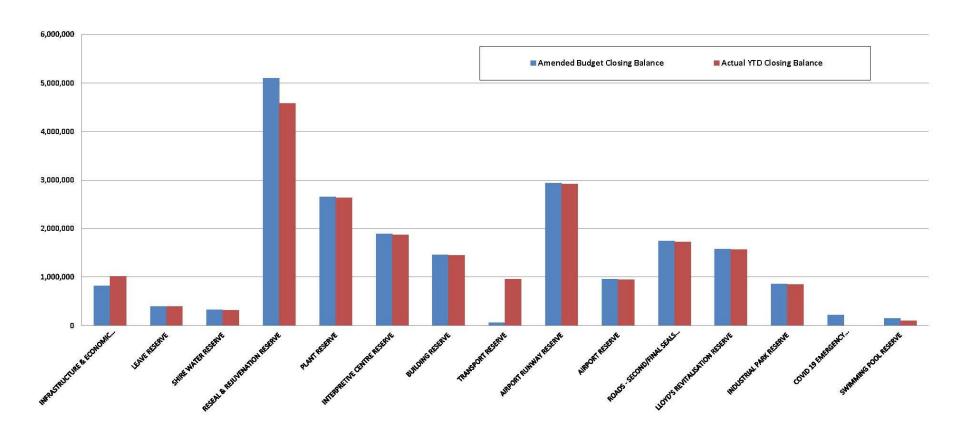

#### Statement of Financial Activity

Is presented on page 2 and 3 and shows a surplus as at 31 July 2020 of \$6,850,835.

Note: The Statements and accompanying notes are prepared based on all transactions recorded at the time of preparation and may vary with the completion of Year end processes.