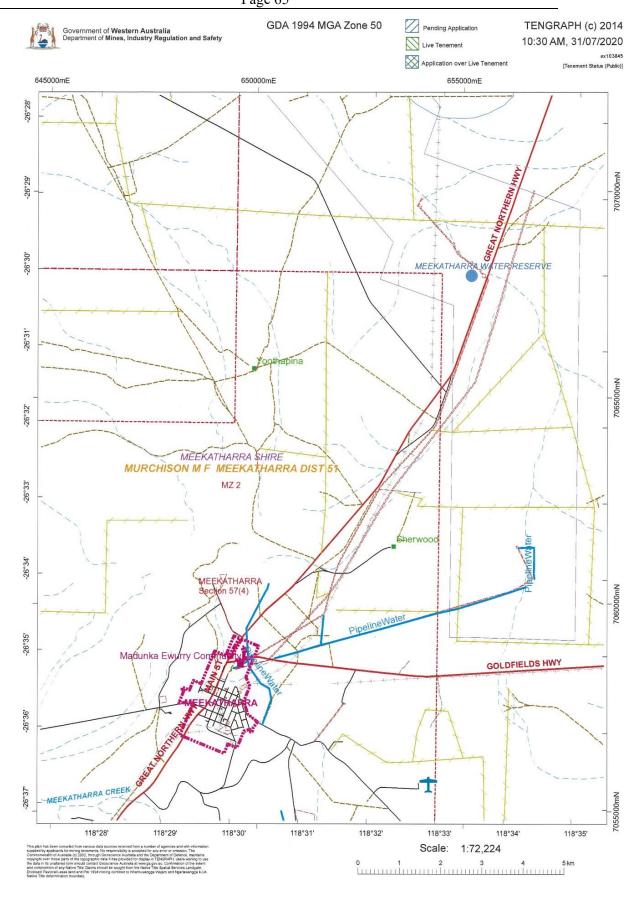

nt Plant to improve water quality by removing the naturally occurring nitrate in ground water.

The land subject to the abovementioned proposal is depicted on the attached proposal plan, SmartPlan and Aerial Maps for your information and reference.

To facilitate this matter further, please advise me of any objections or comments that The Shire of Meekatharra may have regarding the abovementioned proposal.

Please do not hesitate to contact me if you have any queries or require further information.

Kind Regards,

Brandon John | Assistant State Land Officer | Land Management Central 140 William Street, Perth WA 6000 (08) 6552 4470 | www.dplh.wa.gov.au



The department is responsible for planning and managing land and heritage for all Western Australians - now and into the future











Title/Subject: REQUEST FOR DONATION – MEEKATHARRA

**VOLUNTEER FIRE & RESCUE SERVICE** 

Agenda/Minute Number:9.4.2Applicant:NilFile Ref:ADM 063

**Disclosure of Interest:** Nil

**Date of Report:** 10 August 2020 **Author:** Krys East

Deputy Chief Executive Officer

Signature of Author

&

**Senior Officer:** Roy McClymont

Chief Executive Officer

Signature Senior Officer

# **Summary/Matter for Consideration:**

This report recommends that Council donate an amount of \$2,000.00 to the Meekatharra Volunteer Fire & Rescue Service.

# **Attachments:**

Letter from Meekatharra Volunteer Fire & Rescue Service dated 2 August 2020

# **Background:**

Correspondence has been received from Mr Steve Smith, Captain of the Meekatharra Volunteer Fire & Rescue Service (MVFR) requesting a \$2,000 d