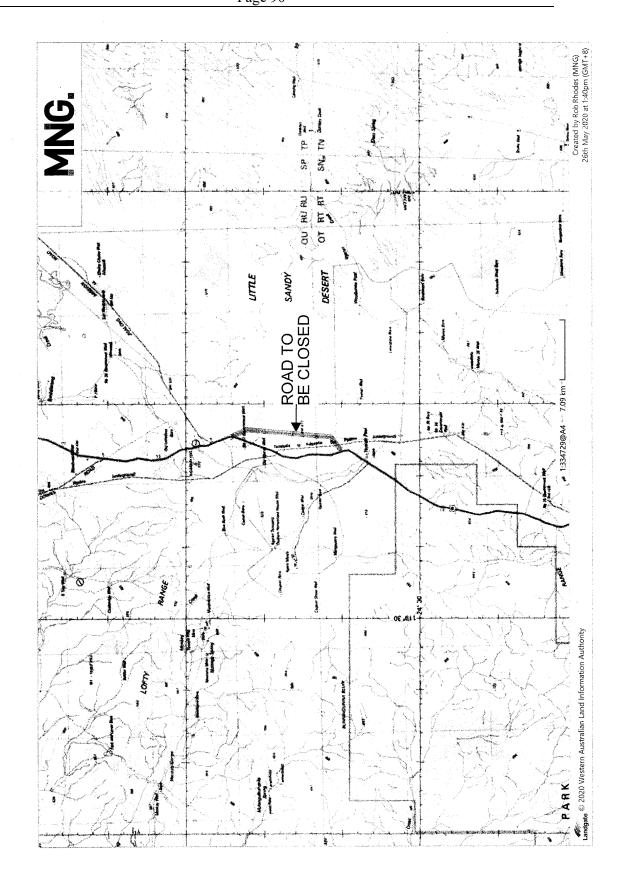

ax 08 6436 1500 Email infoldmngsurvey.com.au McMullen Nolan Group Pty Ltd ABN 90 009 363 311







MNG.

Could you also include in your letter to the Department of Planning, Lands and Heritage their following File and Case numbers:

#### Ref: 00795-2014 Case 2001413

Please also include the attached drawing 102861mp-001a.pdf and a copy of the advertisement, also attached.

Thank you for your assistance in relation to this matter.

Yours faithfully

Rob Rhodes
Project Manager

Perth Level 1, 2 Sabre Crescent, Jandakot WA 6164 PO Box 3526, Success WA 6964 Phone 08 6436 1599 Fax 08 6436 1500 Email info@mngsurvey.com.au McMullen Nolan Group Pty Ltd ABN 90 009 363 311









Landgate © 2020 Western Australian Land Information Authority

Map created 24th February 2020 at 12:11pm (GMT+8)









LANDGATE COPY OF ORIGINAL NOT TO SCALE 10/06/2020 06:22 AM Request number: 60660230 Landgate www.landgate.wa.gov.au



LANDGATE COPY OF ORIGINAL NOT TO SCALE 10/06/2020 06:22 AM Request number: 60660230 Landgate www.landgate.wa.gov.au





Your Ref: Enquiries: 102861/RJR - Email Horizon Power

07/07/2020

MNG Rob Rhodes Level 1, 2 Sabre Crescent, Jandakot WA 6164 PO Box 3526, Success WA 6964 Gascoyne Midwest Regional Office

Corner Iles Road & Robinson Street Carnaryon WA 6701

PO Box 825 Carnarvon WA 6701

Telephone (08) 9941 6299 Facsimile (08) 9941 6201 www.horizonpower.com.au



#### RE: Proposed road closures application (102861/RJR)

In response to your letter dated **July 1**<sup>st</sup> **2020** requesting comments for the above mentioned road closures, Horizon Power recommend