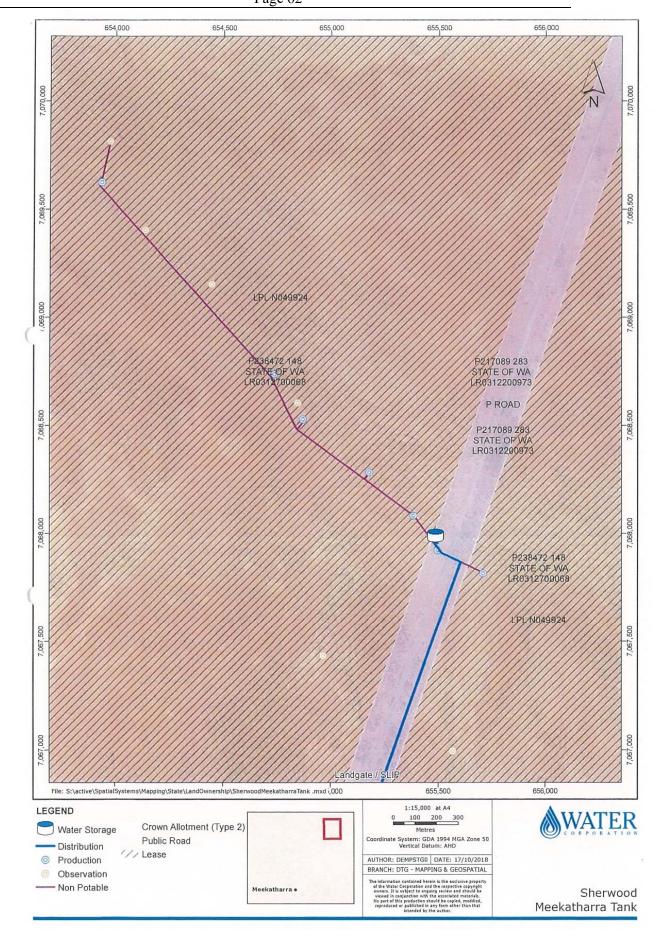

reatment Plant to improve water quality by removing the naturally occurring nitrate in ground water.

The land subject to the abovementioned proposal is depicted on the attached proposal plan, SmartPlan and Aerial Maps for your information and reference.

To facilitate this matter further, please advise me of any objections or comments that The Shire of Meekatharra may have regarding the abovementioned proposal.

Please do not hesitate to contact me if you have any queries or require further information.

Kind Regards,

Brandon John | Assistant State Land Officer | Land Management Central 140 William Street, Perth WA 6000 (08) 6552 4470 | www.dplh.wa.gov.au



The department is responsible for planning and managing land and heritage for all Western Australians - now and into the future











Title/Subject: REQUEST FOR DONATION – MEEKATHARRA

**VOLUNTEER FIRE & RESCUE SERVICE** 

Agenda/Minute Number:9.4.2Applicant:NilFile Ref:ADM 063

**Disclosure of Interest:** Nil

**Date of Report:** 10 August 2020 **Author:** Krys East

Deputy Chief Executive Officer

Signature of Author

&

**Senior Officer:** Roy McClymont

Chief Executive Officer

Signature Senior Officer

# **Summary/Matter for Consideration:**

This report recommends that Council donate an amount of \$2,000.00 to the Meekatharra Volunteer Fire & Rescue Service.

# **Attachments:**

Letter from Meekatharra Volunteer Fire & Rescue Service dated 2 August 2020

# **Background:**

Correspondence has been received from Mr Steve Smith, Captain of the Meekatharra Volunteer Fire & Rescue Service (MVFR) requesting a \$2