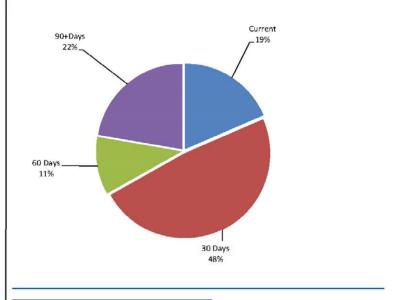

r the Period Ended 31 July 2020

#### Note 5: RECEIVABLES

Opening Arrears Previous Years
Levied this year
Less Collections to date
Equals Current Outstanding

Net Rates and Rubbish Collectable

% Collected

Receivables - Rates and Rubbish Receivable

| YTD 31 Jul 2020<br>\$ | 30/06/2020<br>\$ |
|-----------------------|------------------|
| 1,362,717<br>0        | 1,362,717        |
| (107,913)             |                  |
| 1,254,804             | 1,362,717        |
| 1,254,804<br>7.92%    | 1,362,717        |



#### Comments/Notes - Receivables Rates

Rates were levied on To be Levied in August

Full Payment or Instalment 1 due

Instalment 2 due

Instalment 3 due

Instalment 4 due



Amounts shown above include GST (where applicable)

#### Note 6 - Accounts Receivable (non-rates)



Comments/Notes - Receivables General

### SHIRE OF MEEKATHARRA NOTES TO THE STATEMENT OF FINANCIAL ACTIVITY For the Period Ended 31 July 2020

#### Note 6: Cash Backed Reserves

| and a second |            | Original Budget | Actual<br>Interest | Original<br>Budget<br>Transfers In | 10.0590000000000000000000000000000000000 | Budget<br>Transfers<br>Out | Budget<br>Transfers<br>Out | - Charles Consideration and Charles | Amended Budget  | The state of the s |
|----------------------------------------------------------------------------------------------------------------|------------|-----------------|--------------------|------------------------------------|------------------------------------------|----------------------------|----------------------------|--------------------------------