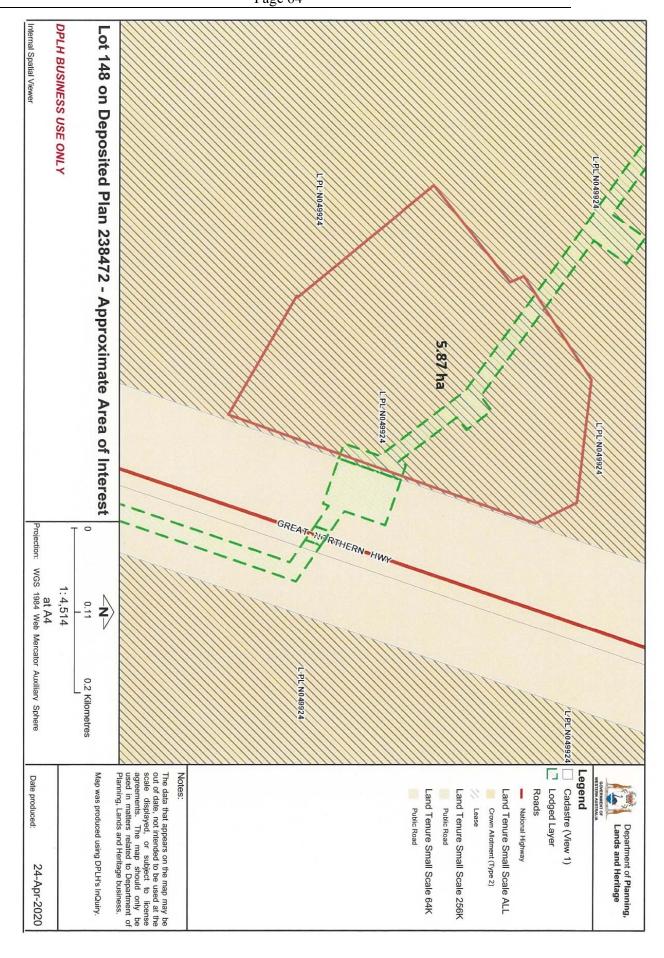

ment Plant to improve water quality by removing the naturally occurring nitrate in ground water.

The land subject to the abovementioned proposal is depicted on the attached proposal plan, SmartPlan and Aerial Maps for your information and reference.

To facilitate this matter further, please advise me of any objections or comments that The Shire of Meekatharra may have regarding the abovementioned proposal.

Please do not hesitate to contact me if you have any queries or require further information.

Kind Regards,

Brandon John | Assistant State Land Officer | Land Management Central 140 William Street, Perth WA 6000 (08) 6552 4470 | www.dplh.wa.gov.au



The department is responsible for planning and managing land and heritage for all Western Australians - now and into the future











Title/Subject: REQUEST FOR DONATION – MEEKATHARRA

**VOLUNTEER FIRE & RESCUE SERVICE** 

Agenda/Minute Number:9.4.2Applicant:NilFile Ref:ADM 063

**Disclosure of Interest:** Nil

**Date of Report:** 10 August 2020 **Author:** Krys East

Deputy Chief Executive Officer

Signature of Author

&

**Senior Officer:** Roy McClymont

Chief Executive Officer

Signature Senior Officer

# **Summary/Matter for Consideration:**

This report recommends that Council donate an amount of \$2,000.00 to the Meekatharra Volunteer Fire & Rescue Service.

# **Attachments:**

Letter from Meekatharra Volunteer Fire & Rescue Service dated 2 August 2020

# **Background:**

Correspondence has been received from Mr Steve Smith, Captain of the Meekatharra Volunteer Fire & Rescue Service (MVFR) requesting a \$2,000