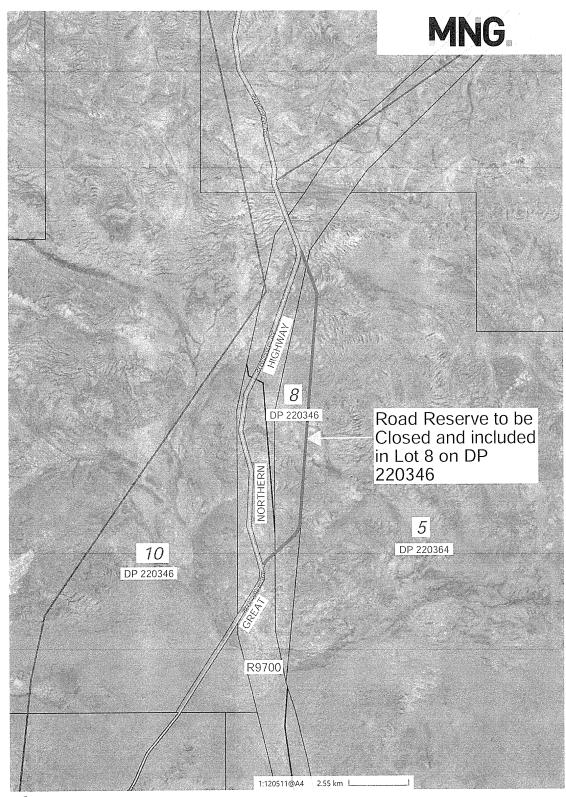

chan@dplh.wa.gov.au

Perth Level 1, 2 Sabre Crescent, Jandakot WA 6164 PO Box 3526, Success WA 6964 Phone 08 6436 1599 Fax 08 6436 1500 Email infoldmngsurvey.com.au McMullen Nolan Group Pty Ltd ABN 90 009 363 311







MNG.

Could you also include in your letter to the Department of Planning, Lands and Heritage their following File and Case numbers:

#### Ref: 00795-2014 Case 2001413

Please also include the attached drawing 102861mp-001a.pdf and a copy of the advertisement, also attached.

Thank you for your assistance in relation to this matter.

Yours faithfully

Rob Rhodes
Project Manager

Perth Level 1, 2 Sabre Crescent, Jandakot WA 6164 PO Box 3526, Success WA 6964 Phone 08 6436 1599 Fax 08 6436 1500 Email info@mngsurvey.com.au McMullen Nolan Group Pty Ltd ABN 90 009 363 311









Landgate © 2020 Western Australian Land Information Authority

Map created 24th February 2020 at 12:11pm (GMT+8)









LANDGATE COPY OF ORIGINAL NOT TO SCALE 10/06/2020 06:22 AM Request number: 60660230 Landgate www.landgate.wa.gov.au



LANDGATE COPY OF ORIGINAL NOT TO SCALE 10/06/2020 06:22 AM Request number: 60660230 Landgate www.landgate.wa.gov.au





Your Ref: Enquiries: 102861/RJR - Email Horizon Power

07/07/2020

MNG Rob Rhodes Level 1, 2 Sabre Crescent, Jandakot WA 6164 PO Box 3526, Success WA 6964 Gascoyne Midwest Regional Office

Corner Iles Road & Robinson Street Carnaryon WA 6701

PO Box 825 Carnarvon WA 6701

Telephone (08) 9941 6299 Facsimile (08) 9941 6201 www.horizonpower.com.au



#### RE: Proposed road closures application (102861/RJR)

In response to your letter d