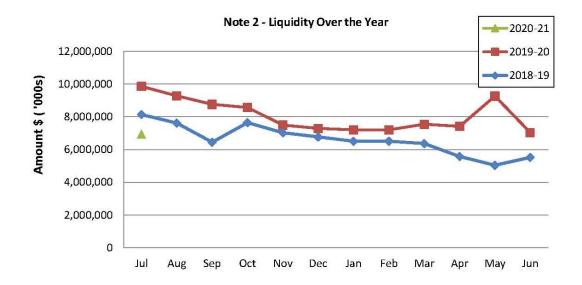

#### Statement of Financial Activity

Is presented on page 2 and 3 and shows a surplus as at 31 July 2020 of \$6,850,835.

Note: The Statements and accompanying notes are prepared based on all transactions recorded at the time of preparation and may vary with the completion of Year end processes.