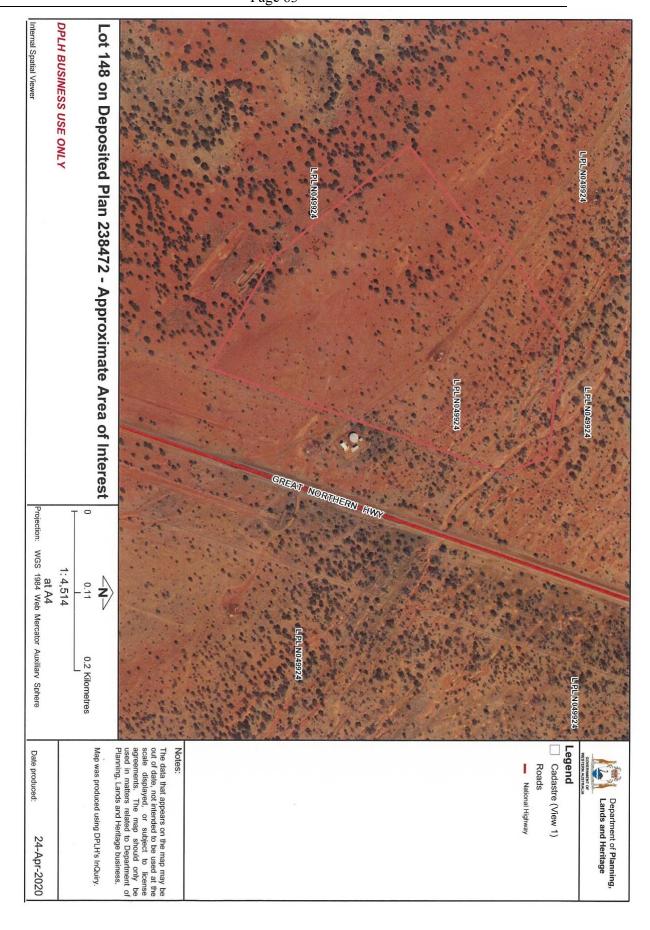

atment Plant to improve water quality by removing the naturally occurring nitrate in ground water.

The land subject to the abovementioned proposal is depicted on the attached proposal plan, SmartPlan and Aerial Maps for your information and reference.

To facilitate this matter further, please advise me of any objections or comments that The Shire of Meekatharra may have regarding the abovementioned proposal.

Please do not hesitate to contact me if you have any queries or require further information.

Kind Regards,

Brandon John | Assistant State Land Officer | Land Management Central 140 William Street, Perth WA 6000 (08) 6552 4470 | www.dplh.wa.gov.au



The department is responsible for planning and managing land and heritage for all Western Australians - now and into the future











Title/Subject: REQUEST FOR DONATION – MEEKATHARRA

**VOLUNTEER FIRE & RESCUE SERVICE** 

Agenda/Minute Number:9.4.2Applicant:NilFile Ref:ADM 063

**Disclosure of Interest:** Nil

**Date of Report:** 10 August 2020 **Author:** Krys East

Deputy Chief Executive Officer

Signature of Author

&

**Senior Officer:** Roy McClymont

Chief Executive Officer

Signature Senior Officer

# **Summary/Matter for Consideration:**

This report recommends that Council donate an amount of \$2,000.00 to the Meekatharra Volunteer Fire & Rescue Service.

# **Attachments:**

Letter from Meekatharra Volunteer Fire & Rescue Service dated 2 August 2020

# **Background:**

Correspondence has been received from Mr Steve Smith, Captain of the Meekatharra Volunteer Fire & Rescue Service (MVFR) requesting a \$2,0