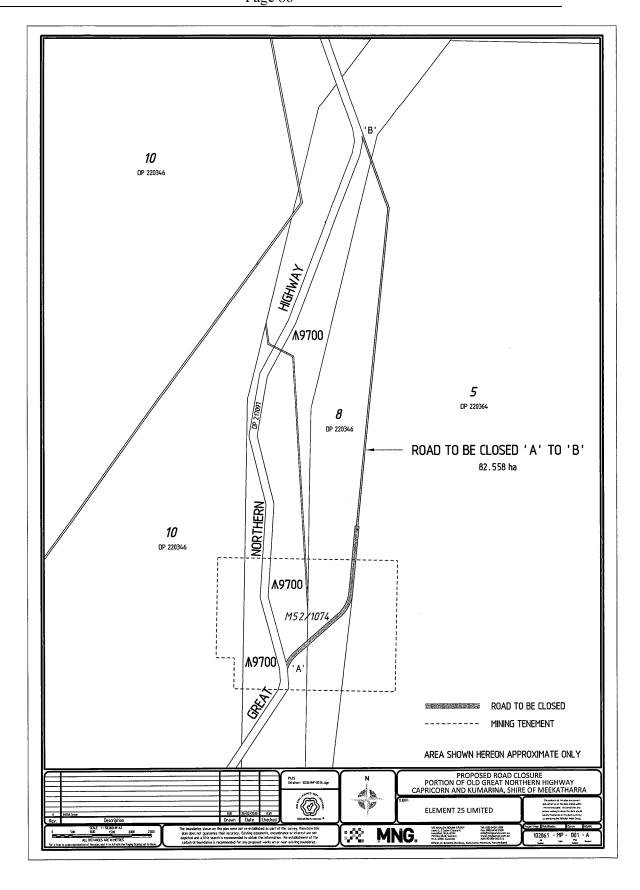

buchan@dplh.wa.gov.au

Perth Level 1, 2 Sabre Crescent, Jandakot WA 6164 PO Box 3526, Success WA 6964 Phone 08 6436 1599 Fax 08 6436 1500 Email infoldmngsurvey.com.au McMullen Nolan Group Pty Ltd ABN 90 009 363 311







MNG.

Could you also include in your letter to the Department of Planning, Lands and Heritage their following File and Case numbers:

#### Ref: 00795-2014 Case 2001413

Please also include the attached drawing 102861mp-001a.pdf and a copy of the advertisement, also attached.

Thank you for your assistance in relation to this matter.

Yours faithfully

Rob Rhodes
Project Manager

Perth Level 1, 2 Sabre Crescent, Jandakot WA 6164 PO Box 3526, Success WA 6964 Phone 08 6436 1599 Fax 08 6436 1500 Email info@mngsurvey.com.au McMullen Nolan Group Pty Ltd ABN 90 009 363 311









Landgate © 2020 Western Australian Land Information Authority

Map created 24th February 2020 at 12:11pm (GMT+8)









LANDGATE COPY OF ORIGINAL NOT TO SCALE 10/06/2020 06:22 AM Request number: 60660230 Landgate www.landgate.wa.gov.au



LANDGATE COPY OF ORIGINAL NOT TO SCALE 10/06/2020 06:22 AM Request number: 60660230 Landgate www.landgate.wa.gov.au





Your Ref: Enquiries: 102861/RJR - Email Horizon Power

07/07/2020

MNG Rob Rhodes Level 1, 2 Sabre Crescent, Jandakot WA 6164 PO Box 3526, Success WA 6964 Gascoyne Midwest Regional Office

Corner Iles Road & Robinson Street Carnaryon WA 6701

PO Box 825 Carnarvon WA 6701

Telephone (08) 9941 6299 Facsimile (08) 9941 6201 www.horizonpower.com.au



#### RE: Proposed road closures application (102861/RJR)

In response to your letter