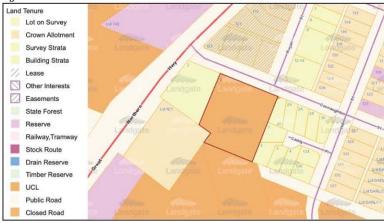

#### Summary:

Mr Maisey advised that he and Ms Kanny represent Maisey Fuels who have requested Councils in principle support to establish an unmanned service station in Meekatharra and for which there is an item in todays agenda. Mr Maisey then briefly described the project and answered questions from Councillors including concerns about dust and noise, with the proposed site being adjacent to residential houses and a caravan park. Mr Maisey advised that the site will be bitumen sealed to minimise dust and that fencing and landscaping will reduce noise from the site.