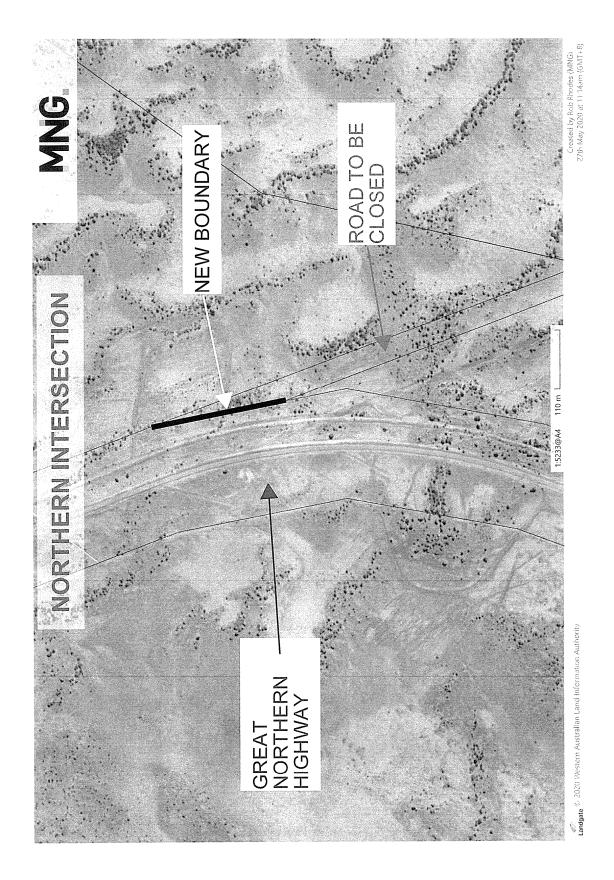

99 Fax 08 6436 1500 Email infoldmngsurvey.com.au McMullen Nolan Group Pty Ltd ABN 90 009 363 311







MNG.

Could you also include in your letter to the Department of Planning, Lands and Heritage their following File and Case numbers:

#### Ref: 00795-2014 Case 2001413

Please also include the attached drawing 102861mp-001a.pdf and a copy of the advertisement, also attached.

Thank you for your assistance in relation to this matter.

Yours faithfully

Rob Rhodes
Project Manager

Perth Level 1, 2 Sabre Crescent, Jandakot WA 6164 PO Box 3526, Success WA 6964 Phone 08 6436 1599 Fax 08 6436 1500 Email info@mngsurvey.com.au McMullen Nolan Group Pty Ltd ABN 90 009 363 311









Landgate © 2020 Western Australian Land Information Authority

Map created 24th February 2020 at 12:11pm (GMT+8)









LANDGATE COPY OF ORIGINAL NOT TO SCALE 10/06/2020 06:22 AM Request number: 60660230 Landgate www.landgate.wa.gov.au



LANDGATE COPY OF ORIGINAL NOT TO SCALE 10/06/2020 06:22 AM Request number: 60660230 Landgate www.landgate.wa.gov.au





Your Ref: Enquiries: 102861/RJR - Email Horizon Power

07/07/2020

MNG Rob Rhodes Level 1, 2 Sabre Crescent, Jandakot WA 6164 PO Box 3526, Success WA 6964 Gascoyne Midwest Regional Office

Corner Iles Road & Robinson Street Carnaryon WA 6701

PO Box 825 Carnarvon WA 6701

Telephone (08) 9941 6299 Facsimile (08) 9941 6201 www.horizonpower.com.au



#### RE: Proposed road closures application (102861/RJR)

In response to your letter dated **July 1**<sup>st</sup> **2020** requesting comments for the above mentioned road closures, Horizon Power recom