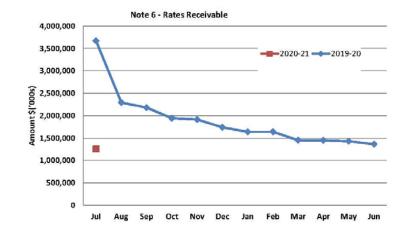

| _              | 9              | 0                      | 200,000                       | 200,000                       |                                      |

### SHIRE OF MEEKATHARRA NOTES TO THE STATEMENT OF FINANCIAL ACTIVITY For the Period Ended 31 July 2020

#### Note 5: RECEIVABLES

Opening Arrears Previous Years
Levied this year
Less Collections to date
Equals Current Outstanding

Net Rates and Rubbish Collectable

% Collected

Receivables - Rates and Rubbish Receivable

| YTD 31 Jul 2020<br>\$ | 30/06/2020<br>\$ |
|-----------------------|------------------|
| 1,362,717<br>0        | 1,362,717        |
| (107,913)             |                  |
| 1,254,804             | 1,362,717        |
| 1,254,804<br>7.92%    | 1,362,717        |



#### Comments/Notes - Receivables Rates

Rates were levied on To be Levied in August

Full Payment or Instalment 1 due

Instalment 2 due

Instalment 3 due

Instalment 4 due



Amounts shown above include GST (where applicable)

#### Note 6 - Accounts Receivable (non-rates)



Comments/Notes - Receivables General

### SHIRE OF MEEKATHARRA NOTES TO THE STATEMENT OF FINANCIAL ACTIVITY For the Period Ended 31 July 2020

#### Note 6: Cash Backed Reserves

| and a second |            | Original Budget | Actual<br>Interest | Original<br>Budget<br>Transfers In | 10.0590000000000000000000000000000000000 | Budget<br>Transfers<br>Out | Budget<br>Transfers<br>Out | - Charles Consideration and Charles | Amended Budget  | The state of the s |
|----------------------------------------------------------