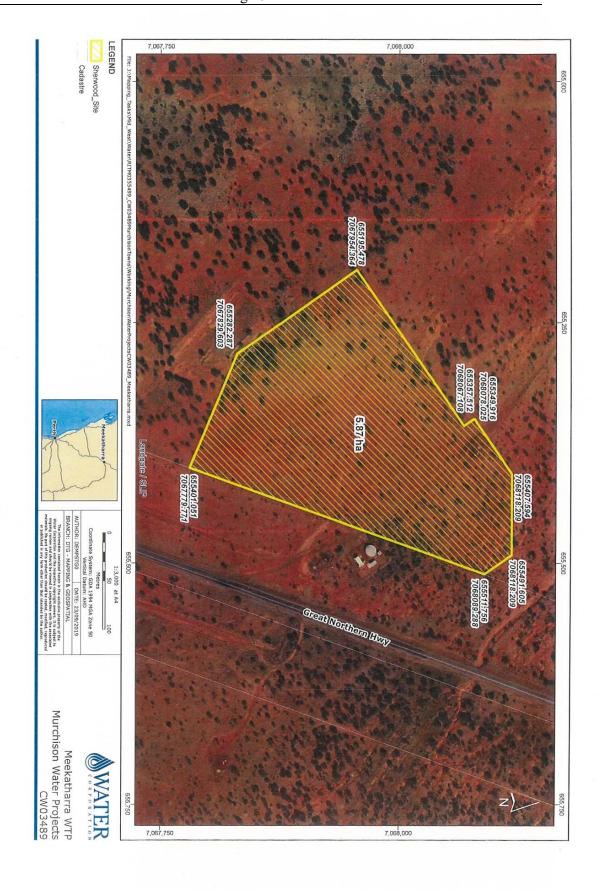

Treatment Plant to improve water quality by removing the naturally occurring nitrate in ground water.

The land subject to the abovementioned proposal is depicted on the attached proposal plan, SmartPlan and Aerial Maps for your information and reference.

To facilitate this matter further, please advise me of any objections or comments that The Shire of Meekatharra may have regarding the abovementioned proposal.

Please do not hesitate to contact me if you have any queries or require further information.

Kind Regards,

Brandon John | Assistant State Land Officer | Land Management Central 140 William Street, Perth WA 6000 (08) 6552 4470 | www.dplh.wa.gov.au



The department is responsible for planning and managing land and heritage for all Western Australians - now and into the future











Title/Subject: REQUEST FOR DONATION – MEEKATHARRA

**VOLUNTEER FIRE & RESCUE SERVICE** 

Agenda/Minute Number:9.4.2Applicant:NilFile Ref:ADM 063

**Disclosure of Interest:** Nil

**Date of Report:** 10 August 2020 **Author:** Krys East

Deputy Chief Executive Officer

Signature of Author

&

**Senior Officer:** Roy McClymont

Chief Executive Officer

Signature Senior Officer

# **Summary/Matter for Consideration:**

This report recommends that Council donate an amount of \$2,000.00 to the Meekatharra Volunteer Fire & Rescue Service.

# **Attachments:**

Letter from Meekatharra Volunteer Fire & Rescue Service dated 2 August 2020

# **Background:**

Correspondence has been received from Mr Steve Smith, Captain of the Meekatharra Volunteer Fire & Rescue Service (MVFR) requesting a \