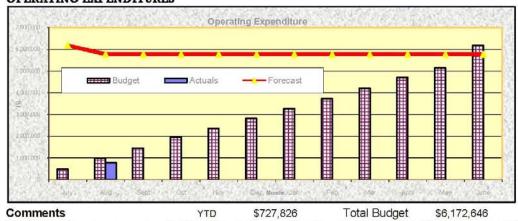

| Shire of Meekatharra                 |               |            | ly Financial     |
|--------------------------------------|---------------|------------|------------------|
| or the period ended 31 August 2007.  | 2007/08       | 1          | ncome Stat       |
| or the period citaed of Magast 1001. | 2007/08       | 2007/08    | 2007/08          |
|                                      | Budget        | YTD Budget | 31 Aug 2007      |
| PERATING EXPENDITURE                 | \$            | \$         | \$               |
| Governance                           | 358,258       | 43,922     | 131,573          |
| General Purpose Funding              | 233,950       | 29,741     | 1,339            |
| Law, Order, & Public Safety          | 178,102       | 27,020     | 15,209           |
| Health                               | 93,499        | 4,751      | 5,384            |
| Education and Welfare                | 715,295       | 86,673     | 52,681           |
| Housing                              | 8,320         | (694)      | 28,520           |
| Community Amenities                  | 373,124       | 65,519     | 25,086           |
| Recreation and Culture               | 870,704       | 129,136    | 51,998           |
| Transport                            | 2,870,121     | 446,860    | 365,350          |
| Economic Services                    | 263,273       | 24,480     | 23,117           |
| Other Property and Services          | 1,000         | 92,162     | 27,571           |
| OPERATING EXPENDITURE                | 5,965,646     | 949,570    | 727,826          |
| PERATING REVENUE                     |               |            |                  |
| Governance                           | 11,600        | 1,934      | 3,427            |
| General Purpose Funding              | 4,308,648     | 2,263,048  | 2,281,031        |
| Law, Order, & Public Safety          | 34,501        | 5,750      | 7,404            |
| Health                               | 820           | 137        | (82)             |
| Education and Welfare                | 244,042       | 39,007     | 61,957           |
| Housing                              | 10,020        | 1,670      | 1,570            |
| Community Amenities                  | 99,100        | 91,683     | 85,806           |
| Recreation and Culture               | 37,850        | 6,307      | 2,116            |
| Transport                            | 527,915       | 212,415    | 189,333          |
| Economic Services                    | 41,550        | 21,824     | 32,367           |
| Other Property and Services          | 32,500        | 5,417      | 2,747            |
| OPERATING REVENUE                    | 5,348,546     | 2,649,192  | 2,667,675        |
| RANTS/CONTRIBUTIONS FOR THE          | DEVELOPMENT ( | OF ASSETS  |                  |
| Health                               | 12,000        | 18         | ( <del>-</del>   |
| Recreation and Culture               | 11,666        | 11,666     | 35,000           |
| Transport                            | 1,607,603     | -          | 636,497          |
| Economic Services                    | 192,132       |            | 421              |
| Total                                | 1,823,401     | 11,666     | 671,497          |
| ROFIT/(LOSS) on DISPOSAL             |               |            |                  |
| Education and Welfare                | 3,000         | 3,000      | 7 <del>-</del> 0 |
| Transport                            | 30,000        | 30,000     |                  |
| PROFIT/(LOSS) on DISPOSAL            | 33,000        | 33,000     | ( <del>-</del>   |
| NET RESULT                           | 1,239,301     | 1,744,288  | 2,611,345        |