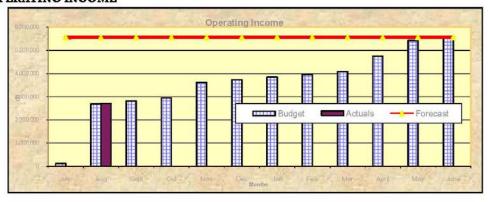

| Shire of Meekatharra                 |               |            | ly Financial     |
|--------------------------------------|---------------|------------|------------------|
| or the period ended 31 August 2007.  | 2007/08       | 1          | ncome Stat       |
| or the period citaed of Magast 1001. | 2007/08       | 2007/08    | 2007/08          |
|                                      | Budget        | YTD Budget | 31 Aug 2007      |
| PERATING EXPENDITURE                 | \$            | \$         | \$               |
| Governance                           | 358,258       | 43,922     | 131,573          |
| General Purpose Funding              | 233,950       | 29,741     | 1,339            |
| Law, Order, & Public Safety          | 178,102       | 27,020     | 15,209           |
| Health                               | 93,499        | 4,751      | 5,384            |
| Education and Welfare                | 715,295       | 86,673     | 52,681           |
| Housing                              | 8,320         | (694)      | 28,520           |
| Community Amenities                  | 373,124       | 65,519     | 25,086           |
| Recreation and Culture               | 870,704       | 129,136    | 51,998           |
| Transport                            | 2,870,121     | 446,860    | 365,350          |
| Economic Services                    | 263,273       | 24,480     | 23,117           |
| Other Property and Services          | 1,000         | 92,162     | 27,571           |
| OPERATING EXPENDITURE                | 5,965,646     | 949,570    | 727,826          |
| PERATING REVENUE                     |               |            |                  |
| Governance                           | 11,600        | 1,934      | 3,427            |
| General Purpose Funding              | 4,308,648     | 2,263,048  | 2,281,031        |
| Law, Order, & Public Safety          | 34,501        | 5,750      | 7,404            |
| Health                               | 820           | 137        | (82)             |
| Education and Welfare                | 244,042       | 39,007     | 61,957           |
| Housing                              | 10,020        | 1,670      | 1,570            |
| Community Amenities                  | 99,100        | 91,683     | 85,806           |
| Recreation and Culture               | 37,850        | 6,307      | 2,116            |
| Transport                            | 527,915       | 212,415    | 189,333          |
| Economic Services                    | 41,550        | 21,824     | 32,367           |
| Other Property and Services          | 32,500        | 5,417      | 2,747            |
| OPERATING REVENUE                    | 5,348,546     | 2,649,192  | 2,667,675        |
| RANTS/CONTRIBUTIONS FOR THE          | DEVELOPMENT ( | OF ASSETS  |                  |
| Health                               | 12,000        | 18         | ( <del>-</del>   |
| Recreation and Culture               | 11,666        | 11,666     | 35,000           |
| Transport                            | 1,607,603     | -          | 636,497          |
| Economic Services                    | 192,132       |            | 421              |
| Total                                | 1,823,401     | 11,666     | 671,497          |
| ROFIT/(LOSS) on DISPOSAL             |               |            |                  |
| Education and Welfare                | 3,000         | 3,000      | 7 <del>-</del> 0 |
| Transport                            | 30,000        | 30,000     |                  |
| PROFIT/(LOSS) on DISPOSAL            | 33,000        | 33,000     | ( <del>-</del>   |
| NET RESULT                           | 1,239,301     | 1,744,288  | 2,611,345        |