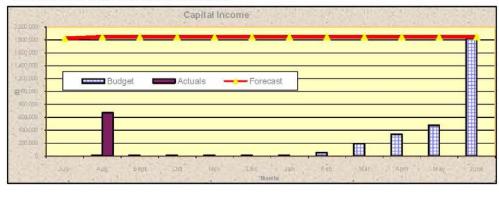

| Shire of Meekatharra                 |               |            | ly Financial     |
|--------------------------------------|---------------|------------|------------------|
| or the period ended 31 August 2007.  | 2007/08       | 1          | ncome Stat       |
| or the period citaed of Magast 1001. | 2007/08       | 2007/08    | 2007/08          |
|                                      | Budget        | YTD Budget | 31 Aug 2007      |
| PERATING EXPENDITURE                 | \$            | \$         | \$               |
| Governance                           | 358,258       | 43,922     | 131,573          |
| General Purpose Funding              | 233,950       | 29,741     | 1,339            |
| Law, Order, & Public Safety          | 178,102       | 27,020     | 15,209           |
| Health                               | 93,499        | 4,751      | 5,384            |
| Education and Welfare                | 715,295       | 86,673     | 52,681           |
| Housing                              | 8,320         | (694)      | 28,520           |
| Community Amenities                  | 373,124       | 65,519     | 25,086           |
| Recreation and Culture               | 870,704       | 129,136    | 51,998           |
| Transport                            | 2,870,121     | 446,860    | 365,350          |
| Economic Services                    | 263,273       | 24,480     | 23,117           |
| Other Property and Services          | 1,000         | 92,162     | 27,571           |
| OPERATING EXPENDITURE                | 5,965,646     | 949,570    | 727,826          |
| PERATING REVENUE                     |               |            |                  |
| Governance                           | 11,600        | 1,934      | 3,427            |
| General Purpose Funding              | 4,308,648     | 2,263,048  | 2,281,031        |
| Law, Order, & Public Safety          | 34,501        | 5,750      | 7,404            |
| Health                               | 820           | 137        | (82)             |
| Education and Welfare                | 244,042       | 39,007     | 61,957           |
| Housing                              | 10,020        | 1,670      | 1,570            |
| Community Amenities                  | 99,100        | 91,683     | 85,806           |
| Recreation and Culture               | 37,850        | 6,307      | 2,116            |
| Transport                            | 527,915       | 212,415    | 189,333          |
| Economic Services                    | 41,550        | 21,824     | 32,367           |
| Other Property and Services          | 32,500        | 5,417      | 2,747            |
| OPERATING REVENUE                    | 5,348,546     | 2,649,192  | 2,667,675        |
| RANTS/CONTRIBUTIONS FOR THE          | DEVELOPMENT ( | OF ASSETS  |                  |
| Health                               | 12,000        | 18         | ( <del>-</del>   |
| Recreation and Culture               | 11,666        | 11,666     | 35,000           |
| Transport                            | 1,607,603     | -          | 636,497          |
| Economic Services                    | 192,132       |            | 421              |
| Total                                | 1,823,401     | 11,666     | 671,497          |
| ROFIT/(LOSS) on DISPOSAL             |               |            |                  |
| Education and Welfare                | 3,000         | 3,000      | 7 <del>-</del> 0 |
| Transport                            | 30,000        | 30,000     |                  |
| PROFIT/(LOSS) on DISPOSAL            | 33,000        | 33,000     | ( <del>-</del>   |
| NET RESULT                           | 1,239,301     | 1,744,288  | 2,611,345        |