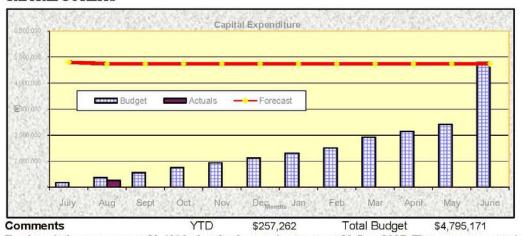

| Shire of Meekatharra                 |               |            | ly Financial     |
|--------------------------------------|---------------|------------|------------------|
| or the period ended 31 August 2007.  | 2007/08       | 1          | ncome Stat       |
| or the period citaed of Magast 1001. | 2007/08       | 2007/08    | 2007/08          |
|                                      | Budget        | YTD Budget | 31 Aug 2007      |
| PERATING EXPENDITURE                 | \$            | \$         | \$               |
| Governance                           | 358,258       | 43,922     | 131,573          |
| General Purpose Funding              | 233,950       | 29,741     | 1,339            |
| Law, Order, & Public Safety          | 178,102       | 27,020     | 15,209           |
| Health                               | 93,499        | 4,751      | 5,384            |
| Education and Welfare                | 715,295       | 86,673     | 52,681           |
| Housing                              | 8,320         | (694)      | 28,520           |
| Community Amenities                  | 373,124       | 65,519     | 25,086           |
| Recreation and Culture               | 870,704       | 129,136    | 51,998           |
| Transport                            | 2,870,121     | 446,860    | 365,350          |
| Economic Services                    | 263,273       | 24,480     | 23,117           |
| Other Property and Services          | 1,000         | 92,162     | 27,571           |
| OPERATING EXPENDITURE                | 5,965,646     | 949,570    | 727,826          |
| PERATING REVENUE                     |               |            |                  |
| Governance                           | 11,600        | 1,934      | 3,427            |
| General Purpose Funding              | 4,308,648     | 2,263,048  | 2,281,031        |
| Law, Order, & Public Safety          | 34,501        | 5,750      | 7,404            |
| Health                               | 820           | 137        | (82)             |
| Education and Welfare                | 244,042       | 39,007     | 61,957           |
| Housing                              | 10,020        | 1,670      | 1,570            |
| Community Amenities                  | 99,100        | 91,683     | 85,806           |
| Recreation and Culture               | 37,850        | 6,307      | 2,116            |
| Transport                            | 527,915       | 212,415    | 189,333          |
| Economic Services                    | 41,550        | 21,824     | 32,367           |
| Other Property and Services          | 32,500        | 5,417      | 2,747            |
| OPERATING REVENUE                    | 5,348,546     | 2,649,192  | 2,667,675        |
| RANTS/CONTRIBUTIONS FOR THE          | DEVELOPMENT ( | OF ASSETS  |                  |
| Health                               | 12,000        | 18         | ( <del>-</del>   |
| Recreation and Culture               | 11,666        | 11,666     | 35,000           |
| Transport                            | 1,607,603     | -          | 636,497          |
| Economic Services                    | 192,132       |            | 421              |
| Total                                | 1,823,401     | 11,666     | 671,497          |
| ROFIT/(LOSS) on DISPOSAL             |               |            |                  |
| Education and Welfare                | 3,000         | 3,000      | 7 <del>-</del> 0 |
| Transport                            | 30,000        | 30,000     |                  |
| PROFIT/(LOSS) on DISPOSAL            | 33,000        | 33,000     | ( <del>-</del>   |
| NET RESULT                           | 1,239,301     | 1,744,288  | 2,611,345        |