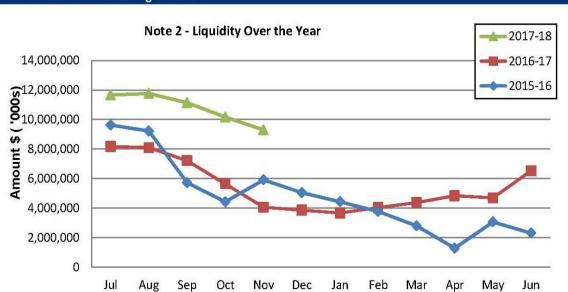

#### **Statement of Financial Activity**

Is presented on page 2 and 3 and shows a surplus as at 30 November 2017 of \$9,295,296. This surplus may change with end of year transaction processing.

Note: The Statements and accompanying notes are prepared based on all transactions recorded at the time of preparation and may vary.