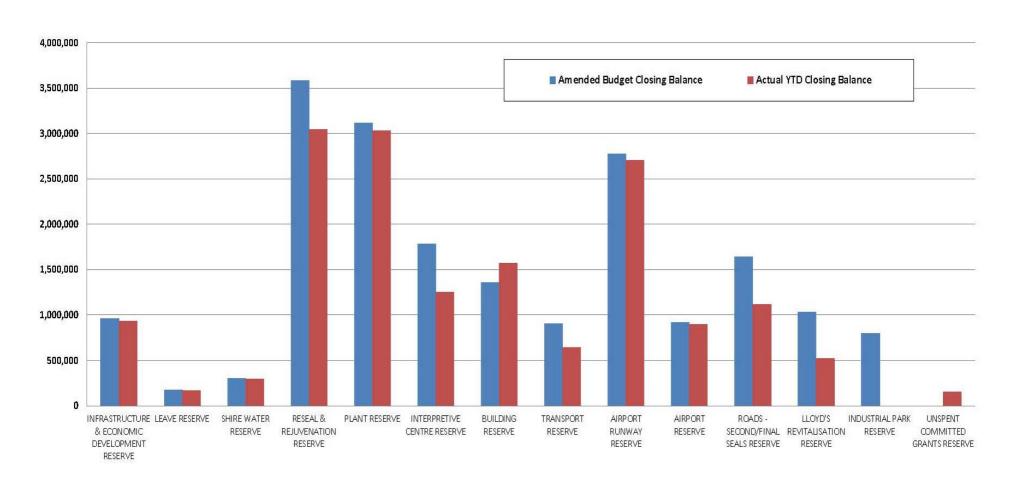

\*Note 2 Net Current Funding Position

Note 3 Cash and Investments

Note 4 Budget Amendments

Note 5 Receivables

Note 6 Cash Backed Reserves

Note 7 Grants

Note 8a Capital Expenditure

Note 8b Capital Expenditure - Road Infrastructure Detail