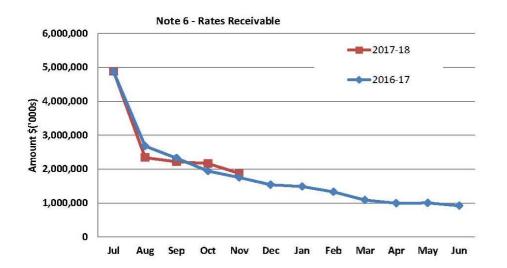

\*Note 2 Net Current Funding Position

Note 3 Cash and Investments

Note 4 Budget Amendments

Note 5 Receivables

Note 6 Cash Backed Reserves

Note 7 Grants

Note 8a Capital Expenditure

Note 8b Capital Expenditure - Road Infrastructure Detail