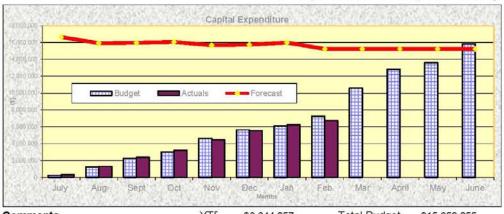

#### CAPITAL OUTLAYS

Year elapsed 66.% versus outlays to annual budget 42.5%

 Comments
 YTE
 \$6,644,057
 Total Budget
 \$15,853,055

 4
 Total capital expenses are 7.2% below budget estimates as at 28 Feb 2013. There are no material variations.