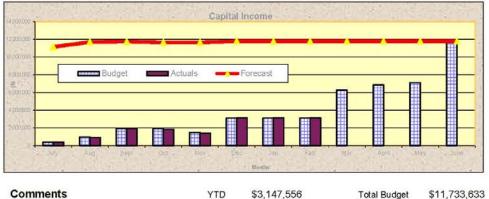

CAPITAL INCOME/CONTRIBUTIONS

Year elapsed 66.0% versus income to annual budget 26.8%

2 Revenues are within .8% of estimated budget as at 28 Feb 2013. There are no material variations.

Proceeds from asset sales are within budget expectations and there are no material variations.