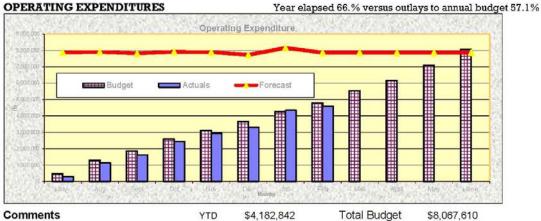

#### Shire of Meekatharra

for the period ended 28 February 2013.

Monthly Financial Report Statement of Financial Activity

**OPERATING EXPENSES & CAPITAL OUTLAYS** 

2012/13

3 Total operating expenses are 4.3% below budget estimates.. Excluding the effect of depreciation the expenses are 4.8% below budget estimates as at 28 Feb 2013