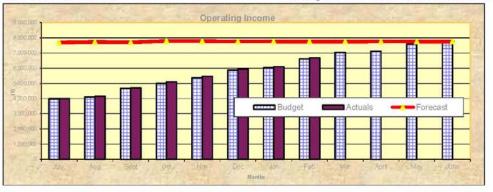

#### REVENUES & CAPITAL INCOME OPERATING INCOME

Year elapsed 66.% versus income to annual budget 87.%

CommentsAmd BudgetYTD Budget28 Feb 20131 Revenues are within 1.1% of estimated budget as at 28 Feb 2013. There are no material variations.