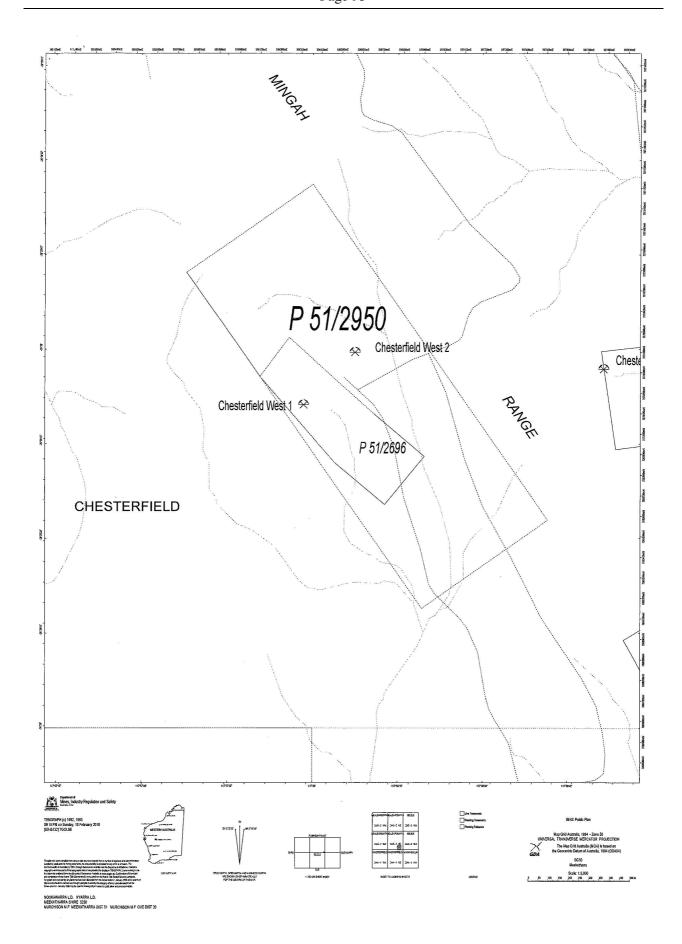

| 27.02.19 | 9.6.1 | Restricted Access Vehicle Network (Town Road Train Routes) | CEO       | Emailed HVS Main Roads 7.3.19                                     | Complete    |
|----------|-------|------------------------------------------------------------|-----------|-------------------------------------------------------------------|-------------|
| 27.02.19 | 10.1  | Additions to Shire Depot Workshop                          | WSM       | Present at Works Meeting                                          | In Progress |
| 27.02.19 | 10.2  | Vehicle Activated Speed Signs                              | PO        | Ordered, pending payment of deposit.                              | In Progress |
| 27.02.19 | 10.3  | Purchase of New Roller                                     | WSM       | Ordered. Delivery end of March                                    | Complete    |
| 27.02.19 | 10.4  | Construction Crew Utility Vehicles                         | WSM       | Ordered. Delivery 20.03.19                                        | Complete    |
| 27.02.19 | 10.5  | Application For Exploration Licence 52/3680                | CDSM      | Emailed DMP                                                       | Complete    |
| 27.02.19 | 10.6  | Application for Exploration Licence 52/3691                | CDSM      | Emailed DMP                                                       | Complete    |
| 27.02.19 | 10.7  | Ashburton Downs Road – Heavy Haulage                       | CEO       | Emailed Westgold 7/03/19                                          | In Progress |
| 27.02.19 | 10.8  | Fees and Charges – Sale of Food and<br>Refreshments        | CDSM/DCEO | Added to Fees and Charges<br>Gave local public notice<br>28.02.19 | Complete    |