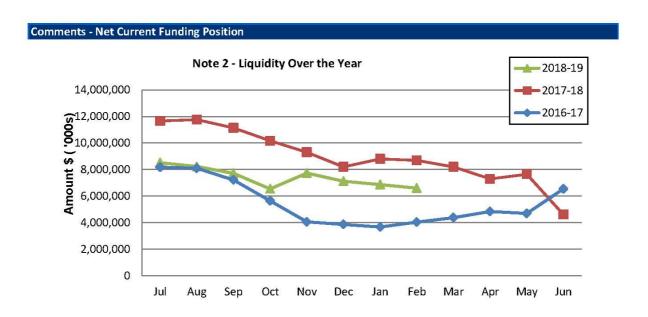

Statement of Budget Amendments

| *Note 1 | <b>Explanation of Material Variances</b> |
|---------|------------------------------------------|
|---------|------------------------------------------|

\*Note 2 Net Current Funding Position

#### **Statement of Financial Activity**

Is presented on page 2 and 3  $\,$  and shows a surplus as at 28 February 2019 of \$6,601,520.

Note: The Statements and accompanying notes are prepared based on all transactions recorded at the time of preparation and may vary with the completion of Year end processes.