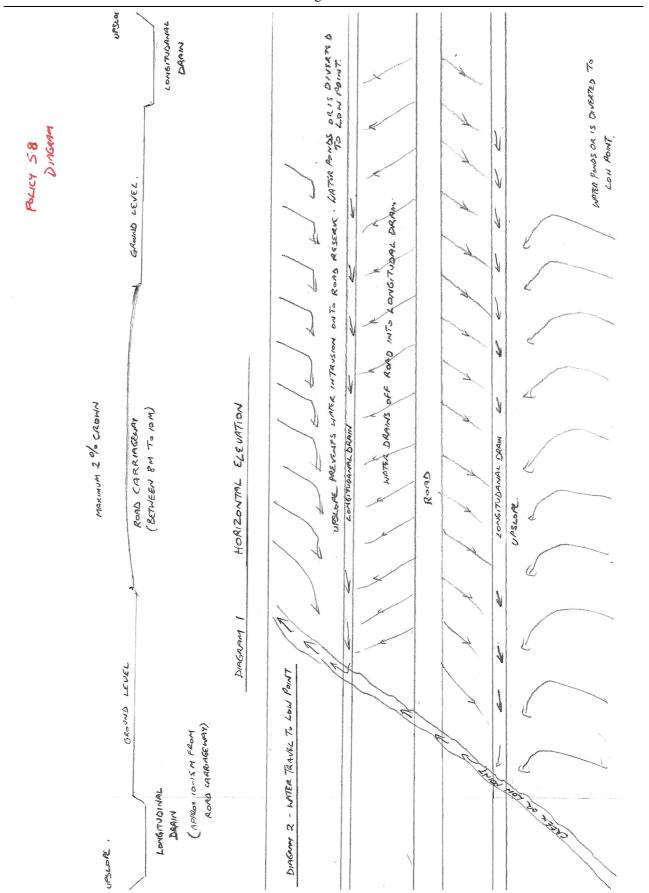

fficked centre are not compromised by donating material to the centre section of the road;

- In order to prevent scouring or ponding, no windrows are to be left on the road after grading;
- Guideposts are to be used sparingly (sharp corners, culverts and floodways) to facilitate ease of maintenance grading;
- It is generally more economical and efficient to engage self-sufficient contractors well versed in building and maintaining roads in this environment, than by utilising the Shires own resources, especially in the more remote areas of the Shire.
- The Works and Services Manager is to liaise with the Works Group prior to road formation works being undertaken and when there are circumstances that may require a departure from the maintenance grading techniques specified in this policy.



Title/Subject: REVIEW OF POLICY 3.20 – REDUNDANCY

**PAYMENTS** 

**Agenda/Minute Number:** 9.3.2 **Applicant:** Nil

File Ref: ADM 239

**Disclosure of Interest:** Nil

**Date of Report:** 6 March 2019 **Author:** Bill Atkinson

Consultant

Signature of Author

**Senior Officer:** Roy McClymont

Chief Executive Officer

Signature Senior Officer

## **Summary/Matter for Consideration:**

This report recommends consideration of changes to the *Pay on Redundancy* provisions contained in Policy 3.20 – Redundancy Payments.

### **Attachments:**

Copy of Revised draft Policy on Redundancy payments;

Copy of section 60 of the National Employment Standards relating to redundancy pay

#### **Background:**

During the course of the informal working session held on the 5<sup>th</sup> March 2019 to