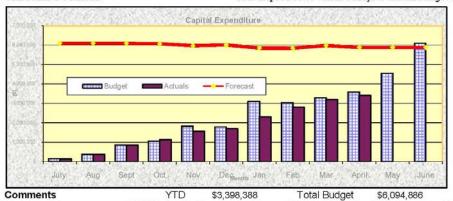

# Monthly Financial Statements for the period ended 30 April 2009.

#### **TABLE OF CONTENTS**

|   |                                                 | Page |
|---|-------------------------------------------------|------|
|   | Income Statement                                | 1    |
|   | Statement of Financial Activity                 | 2    |
|   | Notes to and forming part of the monthly report |      |
| 1 | Significant Accounting Policies                 | 4    |
| 2 | Cash and cash equivalents                       | 4    |
| 3 | Statement of Net Current Assets                 | 4    |
| 4 | Non current assets                              | 5    |
| 5 | Cash Backed Reserves                            | 7    |
|   | MANAGEMENT BUDGET - SCHEDULES                   |      |
|   | Summary                                         | 9    |
|   | General Purpose Funding                         | 10   |
|   | Governance                                      | 11   |
|   | Law, Order & Public Safety                      | 13   |
|   | Health                                          | 14   |
|   | Education and Welfare                           | 15   |
|   | Housing                                         | 17   |
|   | Community Amenities                             | 18   |
|   | Recreation & Culture                            | 20   |
|   | Transport                                       | 22   |
|   | Economic Services                               | 25   |
|   | Other Property & Services                       | 27   |
|   | Notes on Variations                             | 28   |