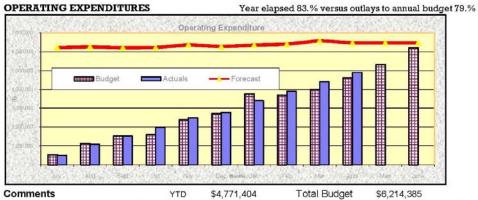

# Monthly Financial Statements for the period ended 30 April 2009.

#### **TABLE OF CONTENTS**

|   |                                                 | Page |
|---|-------------------------------------------------|------|
|   | Income Statement                                | 1    |
|   | Statement of Financial Activity                 | 2    |
|   | Notes to and forming part of the monthly report |      |
| 1 | Significant Accounting Policies                 | 4    |
| 2 | Cash and cash equivalents                       | 4    |
| 3 | Statement of Net Current Assets                 | 4    |
| 4 | Non current assets                              | 5    |
| 5 | Cash Backed Reserves                            | 7    |
|   | MANAGEMENT BUDGET - SCHEDULES                   |      |
|   | Summary                                         | 9    |
|   | General Purpose Funding                         | 10   |
|   | Governance                                      | 11   |
|   | Law, Order & Public Safety                      | 13   |
|   | Health                                          | 14   |
|   | Education and Welfare                           | 15   |
|   | Housing                                         | 17   |
|   | Community Amenities                             | 18   |
|   | Recreation & Culture                            | 20   |
|   | Transport                                       | 22   |
|   | Economic Services                               | 25   |
|   | Other Property & Services                       | 27   |
|   | Notes on Variations                             | 28   |