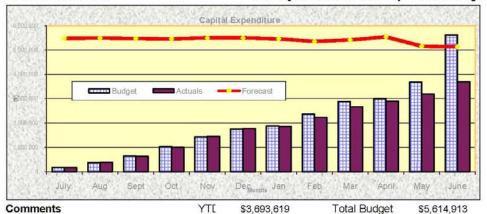

id the first instalment for 2011/12 (WALGGC) in June 2011. Not included in 2010/11 budget.

#### CAPITAL INCOME/CONTRIBUTIONS

Year elapsed 100.% versus income to annual budget 58.3%



Comments YTD \$1,116,833 Total Budget \$1,917,234

2 Revenues are within 41.7% of estimated budget as at 30 Jun 2011. The following material variations are present -

Royalties for Regions grant for 2010/11 (\$.593m) not received.

Proceeds from asset sales are within budget expectations and there are no material variations.



OPERATING EXPENSES & CAPITAL OUTLAYS



3 Total operating expenses are 19.3% below budget estimates.. Excluding the effect of depreciation the expenses are 36.5% below budget estimates as at 30 Jun 2011

#### CAPITAL OUTLAYS

Year elapsed 100.% versus outlays to annual budget 65.8%



 $4\,$  Total capital expenses are 34.2% below budget estimates as at  $30\,\mathrm{Jun}\,2011$ . The following material variations are present -

Capital works program not completed this year will be carried forward to 2011/12 budget.

| Shire of Meekatharra               | Monthly Financial Report          |  |  |
|------------------------------------|-----------------------------------|--|--|
|                                    | Notes to the Financial Statements |  |  |
| for the period ended 30 June 2011. | 2010/11                           |  |  |

#### 1. SIGNIFICANT ACCOUNTING POLICIES

The significant accounting policies which have been adopted in the preparation of this financial report are:

#### a) Basis of Accounting

The budget has been prepared in accordance with applicab