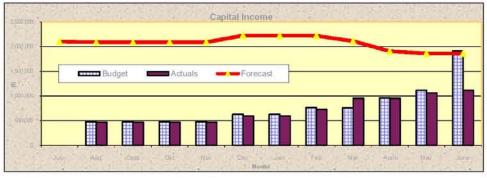

Accounts are subject to end of year adjustments for accruals and provisions. The information is unaudited and could be subject to audit adjustments.

Budget generally tracking below budget estimates. Variations arising tend to be from the timing of budget estimates. Notes on variations are included at page 26

#### REVENUES & CAPITAL INCOME

### OPERATING INCOME

Year elapsed 100.% versus income to annual budget 113.4%



Comments Amd Budget YTD Budget 30 Jun 2011

1 Revenues are within 13.4% of estimated budget as at 30 Jun 2011. The following material variations are present -

The Federal Government has paid the first instalment for 2011/12 (WALGGC) in June 2011. Not included in 2010/11 budget.

#### CAPITAL INCOME/CONTRIBUTIONS

Year elapsed 100.% versus income to annual budget 58.3%



Comments YTD \$1,116,833 Total Budget \$1,917,234

2 Revenues are within 41.7% of estimated budget as at 30 Jun 2011. The following material variations are present -

Royalties for Regions grant for 2010/11 (\$.593m) not received.

Proceeds from asset sales are within budget expectations and there are no material variations.



OPERATING EXPENSES & CAPITAL OUTLAYS



3 Total operating expenses are 19.3% below budget estimates.. Excluding the effect of depreciation the expenses are 36.5% below budget estimates as at 30 Jun 2011

#### CAPITAL OUTLAYS

Year elapsed 100.% versus outlays to annual budget 65.8%



 $4\,$  Total capital expenses are 34.2% below budget estimates as at  $30\,\mathrm{Jun}\,2011$ . The following material variations are present -

Capital works program not completed