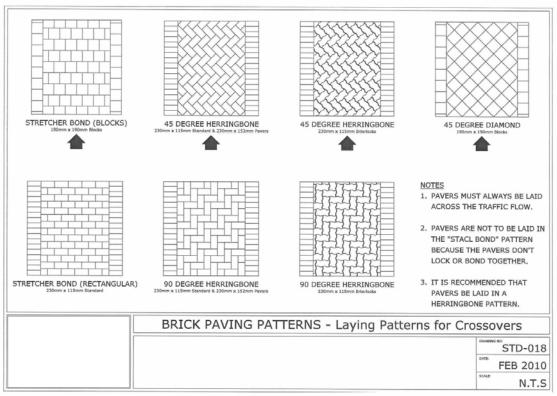

.

#### 12. GRADIENT

The crossover gradient is to be 2% for a distance of 2.5 metres measured from the verge side of the kerb. From that point to the property boundary a maximum gradient of 5% shall apply.

Driveways from the property boundary with a gradient less that 12% do not require transition.

Driveways from the property boundary to the garage with a gradient greater than 12% and up to a maximum gradient of 20% will require a grade transition top and bottom of no more than 12% for a distance of 3.6 metres to prevent vehicles bottoming.

Driveways with a gradient greater than 20%, will not comply with the "Shire of Meekatharra" specifications. Applications with a gradient greater than 20% will require written application to the "Works and Services Manager" for consideration.











#### NOTES

- I DIMENSIONS AND LOCATIONS SHALL BE IN ACCORDANCE WITH COUNCIL CROSSOVER SPECIFICATION AND ASSOCIATED DRAWINGS
- 2 SHOULD ANY TREE POWER POLE SIGN GULLY PIT, MANHOLE OR ANY OTHER OBSTRUCTION BE LOCATED ON THE PROPOSED ALIGNMENT OF THE CROSSOVER THE APPLICANT SHALL BE LIABLE FOR THE COSTS ASSOCIATED WITH THE REMOVAL OR ALFERATION OF THE ITEM ANY REMOVAL OR ALFERATION REQUIRES PRIOR APPROVAL OF THE CITY.
- 3 TRENCH GRATING & SOAKWELL SHALL BE CONSTRUCTED BY THE APPLICANT TO PREVENT RUNOFF INTO THE PROPERTY AND ROAD PAVEMENT.
- 4. VEHICLE CROSSOVERS ABUTTING GUILDFORD RD., WARNEROD RD., KARRINYUP RD., HORLEY DR., WEST COAST HWY., MARMION AVE, & BEACH RD SHALL BE SUBJECT TO BOTH THE CITY AND MAIN ROADS WA APPROVAL
- 5 CROSSOVERS ABUTING MAJOR ROADS SHALL BE ALSO SUBJECT TO AP