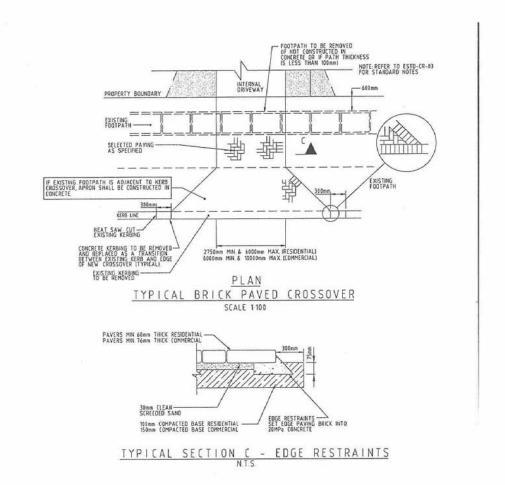

HE ITEM ANY REMOVAL OR ALFERATION REQUIRES PRIOR APPROVAL OF THE CITY.
- 3 TRENCH GRATING & SOAKWELL SHALL BE CONSTRUCTED BY THE APPLICANT TO PREVENT RUNOFF INTO THE PROPERTY AND ROAD PAVEMENT.
- 4. VEHICLE CROSSOVERS ABUTTING GUILDFORD RD., WARNEROD RD., KARRINYUP RD., HORLEY DR., WEST COAST HWY., MARMION AVE, & BEACH RD SHALL BE SUBJECT TO BOTH THE CITY AND MAIN ROADS WA APPROVAL
- 5 CROSSOVERS ABUTING MAJOR ROADS SHALL BE ALSO SUBJECT TO APROVAL BY THE DEPARTMENT FOR PLANNING AND INFRASTRUCTURE, REFER TO NOTE 4 ABOVE FOR FOR LIST OF MAJOR ROADS
- 6 ALL CROSSOVERS SHALL BE CONSTRUCTED AT RIGHT ANGLES TO THE KERB ALIGNMENT & BOUNDARY UNLESS APPROVED OTHERWISE



# TYPICAL BRICKPAVED CROSSOVER TO ASPHALT EDGE RESTRAINT DETAIL



# KERBING EDGE RESTRAINT DETAIL FOR BRICK PAVED CROSSOVER





# 10 NEW BUSINESS OF AN URGENT NATURE – INTRODUCED BY RESOLUTION OF THE MEETING

Moved: Cr HJ Nichols Seconded: Cr PS Clancy

That the urgent new business be discussed.

**CARRIED 5/0** 

Title/Subject: MEEKATHARRA WAR MEMORIAL SWIMMING

POOL MANAGEMENT

**Agenda/Minute Number:** 10.1 **Applicant:** Nil

File Ref: ADM 239

**Disclosure of Interest:** Nil

**Date of Report:** 14 July 2011 **Author:** Krys East

Corporate and Development

Services Manager

Signature of Author

**Senior Officer:** Roy McClymont

Chief Executive Officer

Signature Senior Officer

#### **Summary/Matter for Consideration:**

This report requests Council's endorsement for staff to commence the process for recruiting a Qualified Pool Manager and if unsuccessful to commence tender advertising for the Meekatharra