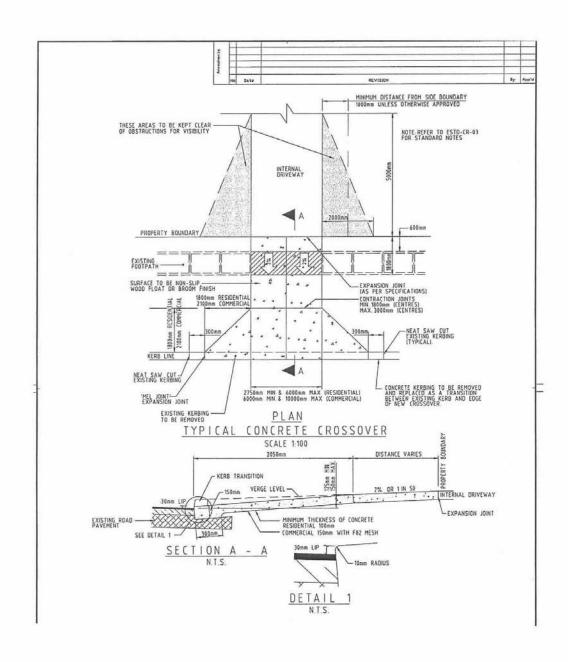

cement.

#### 12. GRADIENT

The crossover gradient is to be 2% for a distance of 2.5 metres measured from the verge side of the kerb. From that point to the property boundary a maximum gradient of 5% shall apply.

Driveways from the property boundary with a gradient less that 12% do not require transition.

Driveways from the property boundary to the garage with a gradient greater than 12% and up to a maximum gradient of 20% will require a grade transition top and bottom of no more than 12% for a distance of 3.6 metres to prevent vehicles bottoming.

Driveways with a gradient greater than 20%, will not comply with the "Shire of Meekatharra" specifications. Applications with a gradient greater than 20% will require written application to the "Works and Services Manager" for consideration.











#### NOTES

- I DIMENSIONS AND LOCATIONS SHALL BE IN ACCORDANCE WITH COUNCIL CROSSOVER SPECIFICATION AND ASSOCIATED DRAWINGS
- 2 SHOULD ANY TREE POWER POLE SIGN GULLY PIT, MANHOLE OR ANY OTHER OBSTRUCTION BE LOCATED ON THE PROPOSED ALIGNMENT OF THE CROSSOVER THE APPLICANT SHALL BE LIABLE FOR THE COSTS ASSOCIATED WITH THE REMOVAL OR ALFERATION OF THE ITEM ANY REMOVAL OR ALFERATION REQUIRES PRIOR APPROVAL OF THE CITY.
- 3 TRENCH GRATING & SOAKWELL SHALL BE CONSTRUCTED BY THE APPLICANT TO PREVENT RUNOFF INTO THE PROPERTY AND ROAD PAVEMENT.
- 4. VEHICLE CROSSOVERS ABUTTING GUILDFORD RD., WARNEROD RD., KARRINYUP RD., HORLEY DR., WEST COAST HWY., MARMION AVE, & BEACH RD SHALL BE SUBJECT TO BOTH THE CITY AND MAIN ROADS WA APPROVAL
- 5 CROSSOVERS ABUTING MAJOR ROADS SHALL BE ALSO SUBJECT