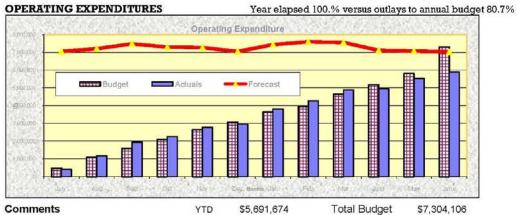

| Shire of Meekatharra               |                |            | Financial Rep |
|------------------------------------|----------------|------------|---------------|
| for the period ended 30 June 2011. | 2010/11        | In         | come Statem   |
|                                    | 2010/11        | 2010/11    | 2010/11       |
|                                    | Amd Budget     | YTD Budget | 30 Jun 2011   |
| OPERATING EXPENDITURE              | \$             | \$         | \$            |
| Governance                         | 454,434        | 454,434    | 361,705       |
| General Purpose Funding            | 288,068        | 288,068    | 204,074       |
| Law, Order, & Public Safety        | 168,612        | 168,612    | 111,788       |
| Health                             | 153,162        | 153,162    | 112,860       |
| Education and Welfare              | 436,840        | 436,840    | 324,947       |
| Housing                            | 17,500         | 17,500     | (3,009)       |
| Community Amenities                | 672,686        | 672,686    | 441,382       |
| Recreation and Culture             | 919,506        | 919,506    | 702,513       |
| Transport                          | 3,460,702      | 3,460,702  | 2,941,747     |
| Economic Services                  | 389,596        | 389,596    | 316,272       |
| Other Property and Services        | 93,000         | 93,000     | 177,395       |
| OPERATING EXPENDITURE              | 7,054,106      | 7,054,106  | 5,691,674     |
| OPERATING REVENUE                  |                |            |               |
| Governance                         | 24,496         | 24,496     | 22,667        |
| General Purpose Funding            | 5,633,737      | 5,633,737  | 6,644,506     |
| Law, Order, & Public Safety        | 52,966         | 52,966     | 33,658        |
| Health                             | 950            | 950        | 605           |
| Education and Welfare              | 95,528         | 95,528     | 94,930        |
| Housing                            | 18,500         | 18,500     | 19,731        |
| Community Amenities                | 238,600        | 238,600    | 250,394       |
| Recreation and Culture             | 47,550         | 47,550     | 60,505        |
| Transport                          | 479,769        | 479,769    | 473,077       |
| Economic Services                  | 175,480        | 175,480    | 142,812       |
| Other Property and Services        | 41,500         | 41,500     | 56,594        |
| OPERATING REVENUE                  | 6,809,076      | 6,809,076  | 7,799,477     |
| GRANTS/CONTRIBUTIONS FOR THE I     | DEVELOPMENT OF | ASSETS     |               |
| Recreation and Culture             | 30,000         | 30,000     | -             |
| Transport                          | 1,710,177      | 1,710,177  | 1,116,833     |
| Economic Services                  | 177,057        | 177,057    | -             |
| Total                              | 1,917,234      | 1,917,234  | 1,116,833     |
| PROFIT/(LOSS) on DISPOSAL          |                |            |               |
| Education and Welfare              | 3,801          | 3,801      | 3,801         |
| Transport                          | 8,730          | 8,730      | 8,730         |
| PROFIT/(LOSS) on DISPOSAL          | 12,531         | 12,531     | 12,531        |
| NET RESULT                         | 1,684,735      | 1,684,735  | 3,237,167     |