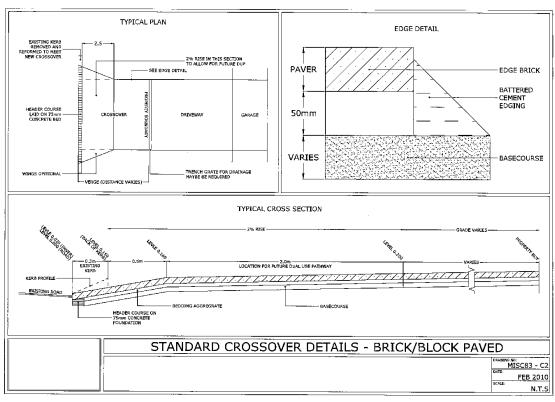

#### 12. GRADIENT

The crossover gradient is to be 2% for a distance of 2.5 metres measured from the verge side of the kerb. From that point to the property boundary a maximum gradient of 5% shall apply.

Driveways from the property boundary with a gradient less that 12% do not require transition.

Driveways from the property boundary to the garage with a gradient greater than 12% and up to a maximum gradient of 20% will require a grade transition top and bottom of no more than 12% for a distance of 3.6 metres to prevent vehicles bottoming.

Driveways with a gradient greater than 20%, will not comply with the "Shire of Meekatharra" specifications. Applications with a gradient greater than 20% will require written application to the "Works and Services Manager" for consideration.











#### NOTES

- I DIMENSIONS AND LOCATIONS SHALL BE IN ACCORDANCE WITH COUNCIL CROSSOVER SPECIFICATION AND ASSOCIATED DRAWINGS
- 2 SHOULD ANY TREE POWER POLE SIGN GULLY PIT, MANHOLE OR ANY OTHER OBSTRUCTION BE LOCATED ON THE PROPOSED ALIGNMENT OF THE CROSSOVER THE APPLICANT SHALL BE LIABLE FOR THE COSTS ASSOCIATED WITH THE REMOVAL OR ALFERATION OF THE ITEM ANY REMOVAL OR ALFERATION REQUIRES PRIOR APPROVAL OF THE CITY.
- 3 TRENCH GRATING & SOAKWELL SHALL BE CONSTRUCTED BY THE APPLICANT TO PREVENT RUNOFF INTO THE PROPERTY AND ROAD PAVEMENT.
- 4. VEHICLE CROSSOVERS ABUTTING GUILDFORD RD., WARNEROD RD., KARRINYUP RD., HORLEY DR., WEST COAST HWY., MARMION AVE, & BEACH RD SHALL BE SUBJECT TO BOTH THE CITY AND MAIN ROADS WA APPROVAL
- 5 CROSSOVERS ABUTING MAJOR ROADS SHALL BE ALSO SUBJECT TO APRO