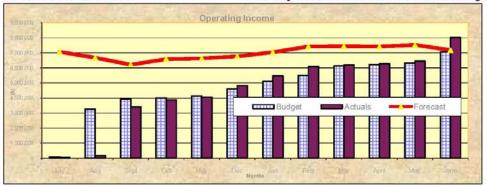

| Shire of Meekatharra               |                |            | Financial Rep |
|------------------------------------|----------------|------------|---------------|
| for the period ended 30 June 2011. | 2010/11        | In         | come Statem   |
|                                    | 2010/11        | 2010/11    | 2010/11       |
|                                    | Amd Budget     | YTD Budget | 30 Jun 2011   |
| OPERATING EXPENDITURE              | \$             | \$         | \$            |
| Governance                         | 454,434        | 454,434    | 361,705       |
| General Purpose Funding            | 288,068        | 288,068    | 204,074       |
| Law, Order, & Public Safety        | 168,612        | 168,612    | 111,788       |
| Health                             | 153,162        | 153,162    | 112,860       |
| Education and Welfare              | 436,840        | 436,840    | 324,947       |
| Housing                            | 17,500         | 17,500     | (3,009)       |
| Community Amenities                | 672,686        | 672,686    | 441,382       |
| Recreation and Culture             | 919,506        | 919,506    | 702,513       |
| Transport                          | 3,460,702      | 3,460,702  | 2,941,747     |
| Economic Services                  | 389,596        | 389,596    | 316,272       |
| Other Property and Services        | 93,000         | 93,000     | 177,395       |
| OPERATING EXPENDITURE              | 7,054,106      | 7,054,106  | 5,691,674     |
| OPERATING REVENUE                  |                |            |               |
| Governance                         | 24,496         | 24,496     | 22,667        |
| General Purpose Funding            | 5,633,737      | 5,633,737  | 6,644,506     |
| Law, Order, & Public Safety        | 52,966         | 52,966     | 33,658        |
| Health                             | 950            | 950        | 605           |
| Education and Welfare              | 95,528         | 95,528     | 94,930        |
| Housing                            | 18,500         | 18,500     | 19,731        |
| Community Amenities                | 238,600        | 238,600    | 250,394       |
| Recreation and Culture             | 47,550         | 47,550     | 60,505        |
| Transport                          | 479,769        | 479,769    | 473,077       |
| Economic Services                  | 175,480        | 175,480    | 142,812       |
| Other Property and Services        | 41,500         | 41,500     | 56,594        |
| OPERATING REVENUE                  | 6,809,076      | 6,809,076  | 7,799,477     |
| GRANTS/CONTRIBUTIONS FOR THE I     | DEVELOPMENT OF | ASSETS     |               |
| Recreation and Culture             | 30,000         | 30,000     | -             |
| Transport                          | 1,710,177      | 1,710,177  | 1,116,833     |
| Economic Services                  | 177,057        | 177,057    | -             |
| Total                              | 1,917,234      | 1,917,234  | 1,116,833     |
| PROFIT/(LOSS) on DISPOSAL          |                |            |               |
| Education and Welfare              | 3,801          | 3,801      | 3,801         |
| Transport                          | 8,730          | 8,730      | 8,730         |
| PROFIT/(LOSS) on DISPOSAL          | 12,531         | 12,531     | 12,531        |
| NET RESULT                         | 1,684,735      | 1,684,735  | 3,237,167     |