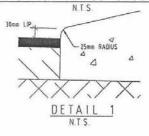

THE ITEM ANY REMOVAL OR ALFERATION REQUIRES PRIOR APPROVAL OF THE CITY.
- 3 TRENCH GRATING & SOAKWELL SHALL BE CONSTRUCTED BY THE APPLICANT TO PREVENT RUNOFF INTO THE PROPERTY AND ROAD PAVEMENT.
- 4. VEHICLE CROSSOVERS ABUTTING GUILDFORD RD., WARNEROD RD., KARRINYUP RD., HORLEY DR., WEST COAST HWY., MARMION AVE, & BEACH RD SHALL BE SUBJECT TO BOTH THE CITY AND MAIN ROADS WA APPROVAL
- 5 CROSSOVERS ABUTING MAJOR ROADS SHALL BE ALSO SUBJECT TO APROVAL BY THE DEPARTMENT FOR PLANNING AND INFRASTRUCTURE, REFER TO NOTE 4 ABOVE FOR FOR LIST OF MAJOR ROADS
- 6 ALL CROSSOVERS SHALL BE CONSTRUCTED AT RIGHT ANGLES TO THE KERB ALIGNMENT & BOUNDARY UNLESS APPROVED OTHERWISE



# TYPICAL BRICKPAVED CROSSOVER TO ASPHALT EDGE RESTRAINT DETAIL



# KERBING EDGE RESTRAINT DETAIL FOR BRICK PAVED CROSSOVER





# 10 NEW BUSINESS OF AN URGENT NATURE – INTRODUCED BY RESOLUTION OF THE MEETING

Moved: Cr HJ Nichols Seconded: Cr PS Clancy

That the urgent new business be discussed.

**CARRIED 5/0** 

Title/Subject: MEEKATHARRA WAR MEMORIAL SWIMMING

POOL MANAGEMENT

**Agenda/Minute Number:** 10.1 **Applicant:** Nil

File Ref: ADM 239

**Disclosure of Interest:** Nil

**Date of Report:** 14 July 2011 **Author:** Krys East

Corporate and Development

Services Manager

Signature of Author

**Senior Officer:** Roy McClymont

Chief Executive Officer

Signature Senior Officer

#### **Summary/Matter for Consideration:**

This report requests Council's endorsement for staff to commence the process for recruiting a Qualified Pool Manager and if unsuccessful to commence tender advertising for the Meekatharr