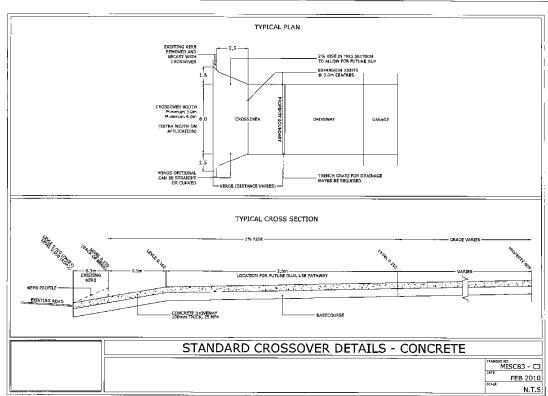

nt.

#### 12. GRADIENT

The crossover gradient is to be 2% for a distance of 2.5 metres measured from the verge side of the kerb. From that point to the property boundary a maximum gradient of 5% shall apply.

Driveways from the property boundary with a gradient less that 12% do not require transition.

Driveways from the property boundary to the garage with a gradient greater than 12% and up to a maximum gradient of 20% will require a grade transition top and bottom of no more than 12% for a distance of 3.6 metres to prevent vehicles bottoming.

Driveways with a gradient greater than 20%, will not comply with the "Shire of Meekatharra" specifications. Applications with a gradient greater than 20% will require written application to the "Works and Services Manager" for consideration.











#### NOTES

- I DIMENSIONS AND LOCATIONS SHALL BE IN ACCORDANCE WITH COUNCIL CROSSOVER SPECIFICATION AND ASSOCIATED DRAWINGS
- 2 SHOULD ANY TREE POWER POLE SIGN GULLY PIT, MANHOLE OR ANY OTHER OBSTRUCTION BE LOCATED ON THE PROPOSED ALIGNMENT OF THE CROSSOVER THE APPLICANT SHALL BE LIABLE FOR THE COSTS ASSOCIATED WITH THE REMOVAL OR ALFERATION OF THE ITEM ANY REMOVAL OR ALFERATION REQUIRES PRIOR APPROVAL OF THE CITY.
- 3 TRENCH GRATING & SOAKWELL SHALL BE CONSTRUCTED BY THE APPLICANT TO PREVENT RUNOFF INTO THE PROPERTY AND ROAD PAVEMENT.
- 4. VEHICLE CROSSOVERS ABUTTING GUILDFORD RD., WARNEROD RD., KARRINYUP RD., HORLEY DR., WEST COAST HWY., MARMION AVE, & BEACH RD SHALL BE SUBJECT TO BOTH THE CITY AND MAIN ROADS WA APPROVAL
- 5 CROSSOVERS ABUTING MAJOR ROADS SHALL BE ALSO SUBJECT TO