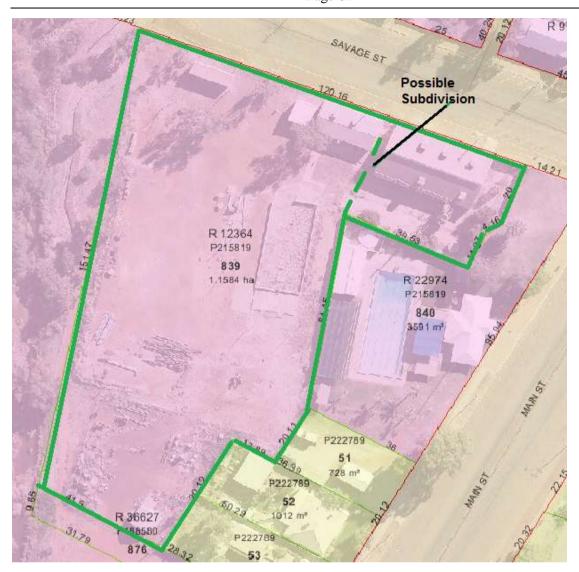

ted in understanding whether a demolition licence is required.

As outlined in my email below, once the demolition is complete, we can focus on soil monitoring and remediation requirements, which have been restricted due to onsite infrastructure. I have had a number of additional groundwater monitoring bores installed on the site in the last couple of years so we have a good understanding of groundwater and soil vapour impacts. The contaminated site consultant will be onsite in the early February to complete the next round of groundwater and soil vapour sampling.

Kind regards



Alastair Trolove Manager Capacity Management Support

T: (08) 6310 1815 | 18 Brodie Hall Drive, Bentley WA 6102 M: 0447 883 803 | alastair.trolove@horizonpower.com.au horizonpower.com.au | Facebook | Twitter







## **Executive summary**

Coffey Environments Pty Ltd (Coffey) was commissioned by Horizon Power (the Client) to undertake an Additional Detailed Site Investigation (ADSI) associated with the former Meekatharra Power Station located at 839 Savage St, Meekatharra (the 'site'). The site was reported to the Department of Environment Regulation (DER) as a potentially contaminated site in 2009 with the classification currently pending.

A number of soil and groundwater investigations have been completed at the site since 2006, with the most recent investigation being an ADSI undertaken in July 2014 (Coffey, 2015a). The investigations have identified petroleum hydrocarbon impacts (diesel fuel) in soil and groundwater predominantly associated with the northern portion of the site where a light