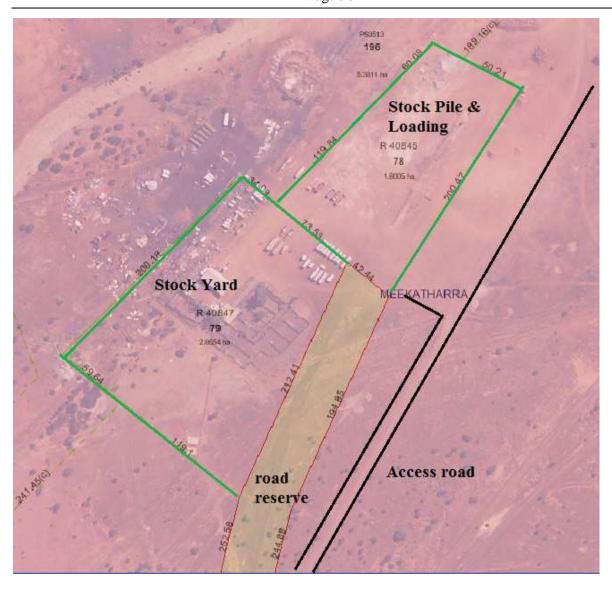

JetA-1 sales were up by 32% on last June and up by almost 11,000 litres on last month. This includes 6,400 litres taken by a QF 737 freighter that diverted here during the month.

Overall, there was a significant increase in total landings and fuel sold for the month, compared to June last year and last month.

#### **Safety Management System:**

The quarterly Safety Committee meeting was held on 30 June at the Shire Offices.

Items discussed were the safety issues associated with the diversion of QF 737 freighters to Meeka due to bad weather in Perth and the continuing problems with the cyber locks on Airport gates.

As mentioned in last month's Report, AirBP have delivered a small JetA1 truck to replace the unsafe RFDS trailer. The new truck is scheduled to be put into service on the 25<sup>th</sup> July 2016.

Russell King Duty Airport Manager 04 July 2016.