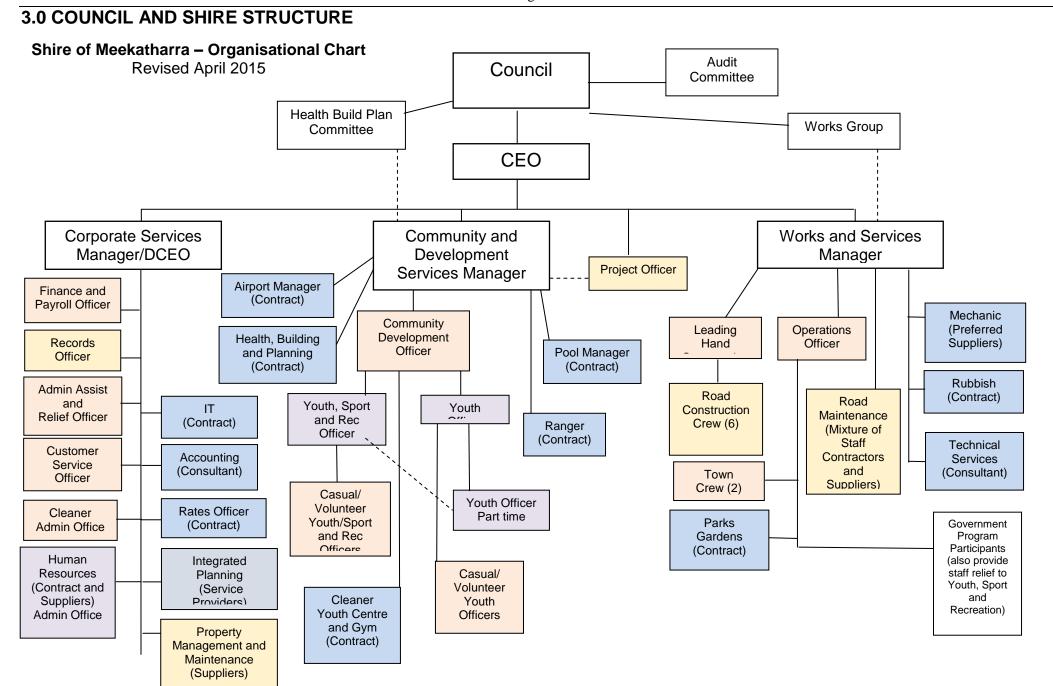

| H J (Harvey) Nichols | 2019         |
| Councillor       | A J (Andrew) Binsiar | 2019         |
| Councillor       | D K (David) Hodder   | 2017         |
| Councillor       | P W (Phillip) Curley | 2019         |

Council meetings are held on the third Saturday of each month in the Meekatharra Shire Council Chambers. Council is committed to improve the quality of lifestyle and is cognisant to the community's needs.

#### 2.0 LEGISLATION ADMINISTERED

Including, yet not limited to:

Freedom of Information Act 1992
Local Government Act 1995
Dog Act 1976
Planning and Development Act 2005
Local Government (Miscellaneous Provisions) Act 1960
Bushfires Act 1954
Health Act 1911
and all other legislation relevant to Local Government functions

Shire of Meekatharra Local Laws, as gazetted.



# **3.2 COMMITTEES/DELEGATES**

| Shire President