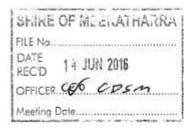

TED SITE GIVEN UNDER SECTION 15 OF THE CONTAMINATED SITES ACT 2003

The site detailed below (the site), consisting of 1 parcel(s) of land, was reported to the CEO of DER as a known or suspected contaminated site and has been classified under the Act:

LOT 839 ON PLAN 215819 as shown on certificate of title LR3150/482 known as Meekatharra WA 6642

This notification is being sent to you in accordance with section 15(1) of the Act on the grounds that you, as the recipient, are one or more of the following:

- (a) owner of the site (contact details sourced from the current certificate of title);
- (b) occupier of the site:
- (c) relevant public authority;
- (d) person who, in the CEO's opinion, there is particular reason to notify;
- (e) person who made the report under section 11 or 12; and



Licensing and Approvals, Contaminated Sites Postal Address: Locked Bog 33, Clolsters Square WA 6850 Ph: 1300 762 982 Fax: (08) 9333 7575 contaminated.sites@der.wa.gov.au www.der.wa.gov.au

(f) person who, in the CEO's opinion, may be responsible for remediation of a site classified as contaminated – remediation required.

## Site Classification

Category of site classification: Contaminated - remediation required

Date of site classification: 01/06/2016

Reasons for classification: This site was reported to the Department of Environment Regulation (DER) as per reporting obligations under section 11 of the 'Contaminated Sites Act 2003' (the Act), which commenced on 1 December 2006.

The site has been classified under section 13 of the Act based on information submitted to DER by May 2016.