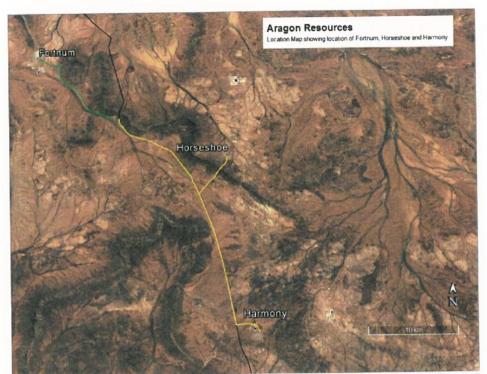

orical haul road associated with the Harmony mine site. Aragon Resources has secured mining tenure over this road and will additionally require approval from Department of Mines and Petroleum for the haulage of the Harmony Stockpiles. The proposed new route can be viewed in Figures 1 and 2 of this document.

Aragon Resources has made phone call notification of the proposed haulage from Harmony with Yulga Jinna Community, Yarlarweelor Station and Milgun Station.

Water for dust suppression purposes will be extracted from the Harmony Pit through a Groundwater Extraction Licence issued by Department of Water.

All other conditions relating to road maintenance and public safety remain the same as described in Letter "Approval for LG Haulage along the Ashburton Downs Road" 28 February 2017.





Figure 1: Map showing sections of Ashburton Downs Road to be utilised during ore haulage.



Figure 2: Map view showing proposed road to be utilised for haulage out of Harmony. Please note that the Yulga Jinna turn off is a further 2km North of the proposed road linking Harmony to the Ashburton Downs Road.

Table 1: Distances for Ore Stockpile haulage to Fortnum Processing Plant

| Harmony Mine to Fortnum ROM | Harmony Access       | 3.0 km   |
|-----------------------------|----------------------|----------|
|                             | Ashburton Downs Road | 31.75 km |
|                             | Fortnum Mine Road    | 17.0 km  |
|                             |                      | 51.75 km |

Aragon Resources trusts that the information provided in this Letter meets the requi