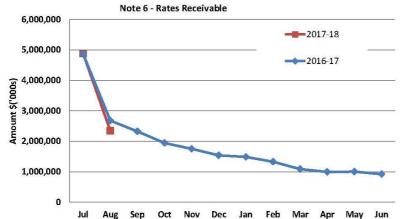

| Original Budget Closing Surplus | 0              | 0               |                        | 0  | (0) | 0 0                                   |

#### SHIRE OF MEEKATHARRA NOTES TO THE STATEMENT OF FINANCIAL ACTIVITY For the Period Ended 31 August 2017

#### Note 5: RECEIVABLES

Receivables - Rates and Rubbish Receivable

**Opening Arrears Previous Years** Levied this year Less Collections to date **Equals Current Outstanding** 

Net Rates and Rubbish Collectable

% Collected

| YTD 31 Aug 2017 | 30 June 2017 |
|-----------------|--------------|
| \$              | \$           |
| 921,486         | 921,486      |
| 3,898,044       |              |
| (2,479,224)     |              |
| 2,340,306       | 921,486      |
| 2,340,306       | 921,486      |
| 51.44%          |              |



Comments/Notes - Receivables Rates

20 July 2017 Rates were levied on 26 August 2017 Full Payment or Instalment 1 due Instalment 2 due 30 October 2017 Instalment 3 due 3 January 2018 9 March 2018 Instalment 4 due

60 Days Receivables - General Current 30 Days 90+Days Receivables - Sundry Debtors 66,297 55,205 36,797 34,123

192,421

Amounts shown above include GST (where applicable)

**Total Sundry Debtors** 

#### Note 6 - Accounts Receivable (non-rates)



Comments/Notes - Other Receivables

# SHIRE OF MEEKATHARRA NOTES TO THE STATEMENT OF FINANCIAL ACTIVITY For the Period Ended 31 August 2017

#### Note 6: Cash Backed Reserves

| 2016-17<br>Name                               | Actual Opening<br>Balance | Amended Budget<br>Interest Earned | Actual<br>Interest<br>Earned | Amended<br>Bud