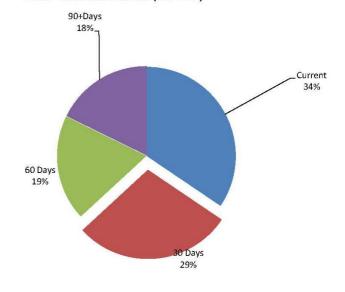

ctable

% Collected

| YTD 31 Aug 2017 | 30 June 2017 |
|-----------------|--------------|
| \$              | \$           |
| 921,486         | 921,486      |
| 3,898,044       |              |
| (2,479,224)     |              |
| 2,340,306       | 921,486      |
| 2,340,306       | 921,486      |
| 51.44%          |              |



Comments/Notes - Receivables Rates

20 July 2017 Rates were levied on 26 August 2017 Full Payment or Instalment 1 due Instalment 2 due 30 October 2017 Instalment 3 due 3 January 2018 9 March 2018 Instalment 4 due

60 Days Receivables - General Current 30 Days 90+Days Receivables - Sundry Debtors 66,297 55,205 36,797 34,123

192,421

Amounts shown above include GST (where applicable)

**Total Sundry Debtors** 

#### Note 6 - Accounts Receivable (non-rates)



Comments/Notes - Other Receivables

# SHIRE OF MEEKATHARRA NOTES TO THE STATEMENT OF FINANCIAL ACTIVITY For the Period Ended 31 August 2017

#### Note 6: Cash Backed Reserves

| 2016-17<br>Name                               | Actual Opening<br>Balance | Amended Budget<br>Interest Earned | Actual<br>Interest<br>Earned | Amended<br>Budget<br>Transfers In<br>(+) | Actual<br>Transfers In<br>(+) | Amended<br>Budget<br>Transfers<br>Out<br>(-) | Actual<br>Transfers<br>Out<br>(-) | Amended<br>Budget Closing<br>Balance | Actual YTD<br>Closing Balance |
|-----------------------------------------------|---------------------------|-----------------------------------|------------------------------|------------------------------------------|-------------------------------|-----------------------------