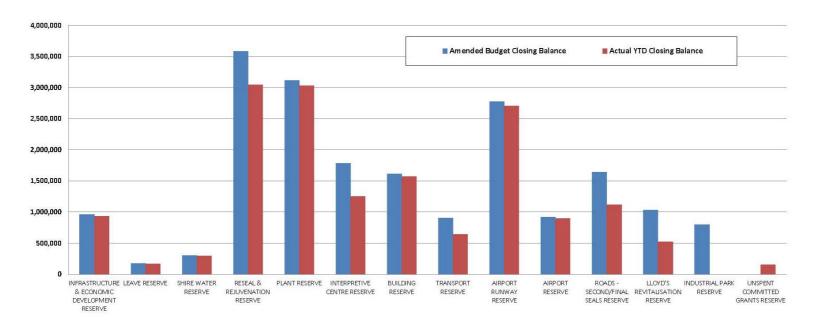

| 0                             | (1,394,681)                                  | (1,240,000)                       | 0                                    | 150,223                       |
|                                               | 17,561,582                | 429,797                           | 1,655                        | 3,003,902                                | 0                             | (1,394,681)                                  | (1,240,000)                       | 19,600,648                           | 16,323,237                    |

#### Page 28

SHIRE OF MEEKATHARRA
NOTES TO THE STATEMENT OF FINANCIAL ACTIVITY
For the Period Ended 31 August 2017

#### Note 6: Cash Backed Reserves cont'd

#### Year To Date Reserve Balance to End of Year Estimate



#### Page 29

# SHIRE OF MEEKATHARRA NOTES TO THE STATEMENT OF FINANCIAL ACTIVITY For the Period Ended 31 August 2017

#### Note7: GRANTS

| Program/Details  |                        |                                         | 2017-18            | Variations               | 2017-18