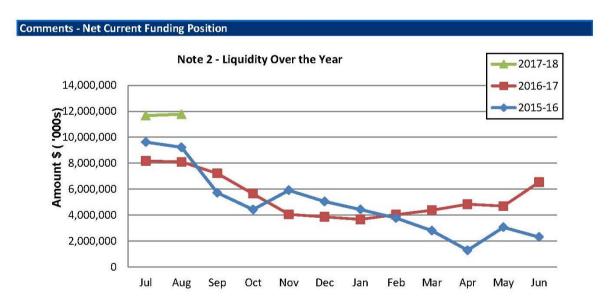

#### **Statement of Financial Activity**

Is presented on page 2 and 3 and shows a surplus as at 31 August 2017 of \$11,772,465. This surplus may change with end of year transaction processing.

Note: The Statements and accompanying notes are prepared based on all transactions recorded at the time of preparation and may vary.