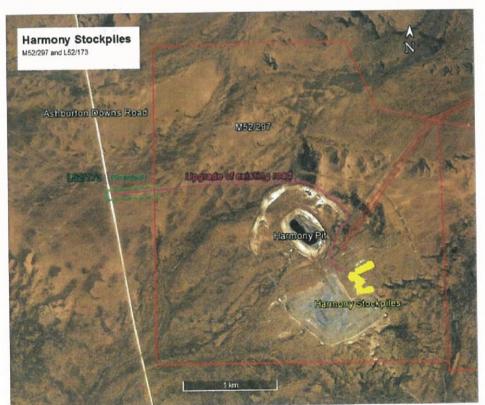

enure over this road and will additionally require approval from Department of Mines and Petroleum for the haulage of the Harmony Stockpiles. The proposed new route can be viewed in Figures 1 and 2 of this document.

Aragon Resources has made phone call notification of the proposed haulage from Harmony with Yulga Jinna Community, Yarlarweelor Station and Milgun Station.

Water for dust suppression purposes will be extracted from the Harmony Pit through a Groundwater Extraction Licence issued by Department of Water.

All other conditions relating to road maintenance and public safety remain the same as described in Letter "Approval for LG Haulage along the Ashburton Downs Road" 28 February 2017.





Figure 1: Map showing sections of Ashburton Downs Road to be utilised during ore haulage.



Figure 2: Map view showing proposed road to be utilised for haulage out of Harmony. Please note that the Yulga Jinna turn off is a further 2km North of the proposed road linking Harmony to the Ashburton Downs Road.

Table 1: Distances for Ore Stockpile haulage to Fortnum Processing Plant

| Harmony Mine to Fortnum ROM | Harmony Access       | 3.0 km   |
|-----------------------------|----------------------|----------|
|                             | Ashburton Downs Road | 31.75 km |
|                             | Fortnum Mine Road    | 17.0 km  |
|                             |                      | 51.75 km |

Aragon Resources trusts that the information provided in this Letter meets the requirements of Meekatharra Shire in utilising the Ashburton Downs Road for ore stockpile haulage