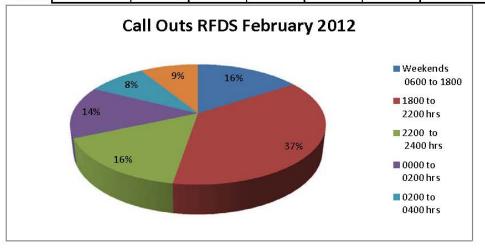

RFDS aircraft movements numbered 86 with a total of 93 fuellings. There were a number of occasions that an aircraft was fuelled up to the minimum holding on landing only to request addition fuel prior to their next departure. 57 fuellings were after hours or weekends. The attached graph shows the breakdown of after-hours fuellings that required a call out.

## Officers Recommendation / Council Resolution:

Moved: Cr AG Burrows Seconded: Cr NL Trenfield

That the Airport Manager's report for February 2012 be received.

|          | Weekends     | 1800 to  | 2200 to  | 0000 to        | 0200 to  | 0400 to  |       |
|----------|--------------|----------|----------|----------------|----------|----------|-------|
| Date     | 0600 to 1800 | 2200 hrs | 2400 hrs | 0200 hrs       | 0400 hrs | 0600 hrs | Total |
| Total    | 9            | 21       | 9        | 8              | 5        | 5        | 57    |
| 1-Feb-12 |              | 2        |          |                | 1        |          | 3     |
| 2-Feb    |              | 2        |          |                |          |          | 2     |
| 3-Feb    |              | 1        | 7        | 7              | 1        |          | 1     |
| 4-Feb    |              |          |          |                | 1        |          | 1     |
| 5-Feb    |              | 1        |          |                | 1        |          | 2     |
| 6-Feb    |              | 2        | -        | a <sup>b</sup> | 1        |          | 3     |
| 7-Feb    |              |          |          | 1              |          |          | 1     |
| 8-Feb    |              |          |          |                |          | 1        | 1     |
| 9-Feb    |              | 1        |          |                | d        |          | 1     |
| 10-Feb   |              | 3        | ,        | 1              |          |          | 4     |
| 11-Feb   | 1            |          | 2        | 1              |          |          | 4     |
| 12-Feb   | 1            |          | 1        |                |          |          | 2     |
| 13-Feb   |              |          | 1        |                |          | 1        | 2     |
| 14-Feb   |              | 1        | 1        |                | 3        |          | 2     |
| 15-Feb   |              |          |          | 1              |          |          | 1     |
| 16-Feb   |              | 1        |          | 2              |          |          | 3     |
| 17-Feb   |              |          |          |                |          | 1        | 1     |
| 18-Feb   |              |          |          |                | d.       | 1        | 1     |
| 19-Feb   | 2            | 1        | Ъ        |                |          |          | 3     |
| 20-Feb   | 1            |          |          |                |          |          | 1     |
| 21-Feb   | 1            |          |          |                |          |          | 1     |
| 22-Feb   |              | 1        | 1        |                |          | 1        | 3     |
| 23-Feb   |              |          |          |                |          |          | 0     |
| 24-Feb   |              | 1        |          | 1              |          |          | 2     |
| 25-Feb   | 1            | 1        |          |                | 1        |          | 3     |
| 26-Feb   | 2            |          |          | 0.             |          |          | 2     |
| 27-Feb   |              |          |          |                |          |          | 0     |
| 28-Feb   |              | 1        | 2        | 1              | ,        |          | 4     |
| 29-Feb   |              | 2        | 1        |                |          |          | 3     |