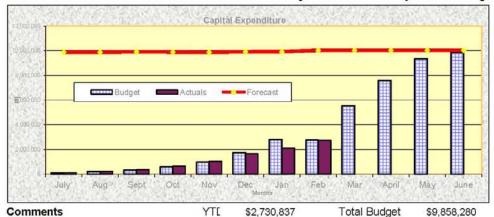

#### 9.2 FINANCE

Title/Subject: MONTHLY FINANCIAL REPORT PERIOD ENDED

**FEBRUARY 29, 2012** 

**Agenda/Minute Number:** 9.2.1 **Applicant:** Nil

File Ref: ADM 171

**Disclosure of Interest:** Nil

**Date of Report:** 12 March 2012 **Author:** Krys East

#### **Summary:**

Monthly Financial Report

## **Comment:**

A monthly financial report is to be presented to Council at the next ordinary meeting following the end of the reporting period.

# **Monthly Financial Statements** for the period ended 29 February 2012.