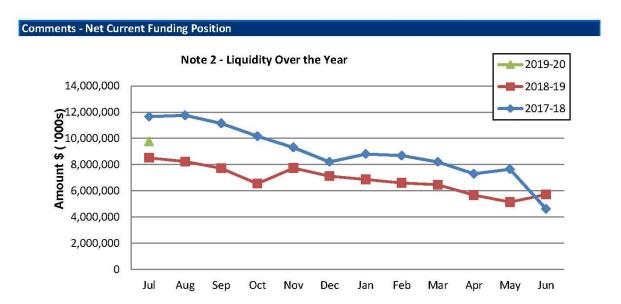

#### **Statement of Financial Activity**

Is presented on page 2 and 3 and shows a surplus as at 31 July 2019 of \$9,753,872.

Note: The Statements and accompanying notes are prepared based on all transactions recorded at the time of preparation and may vary with the completion of Year end processes.