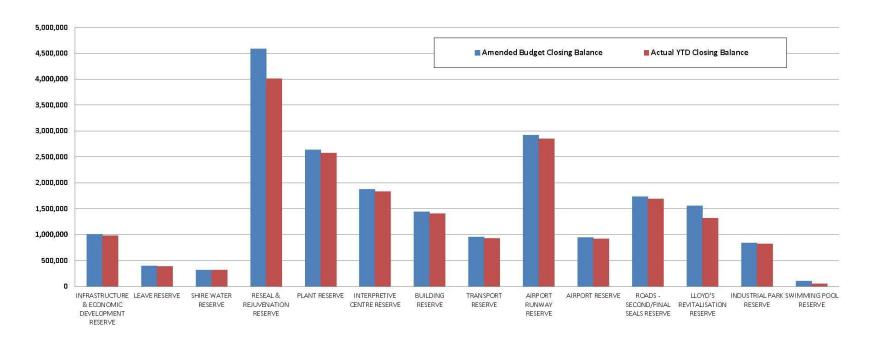

#### **Statement of Financial Activity**

Is presented on page 2 and 3 and shows a surplus as at 31 July 2019 of \$9,753,872.

Note: The Statements and accompanying notes are prepared based on all transactions recorded at the time of preparation and may vary with the completion of Year end processes.