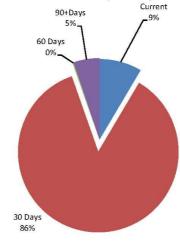

ary 2017

#### Note 5: RECEIVABLES

Receivables - Rates and Rubbish Receivable

Opening Arrears Previous Years Levied this year <u>Less</u> Collections to date Equals Current Outstanding

Net Rates and Rubbish Collectable

% Collected

| YTD 28 Feb 2017 | 30 June 2016 |
|-----------------|--------------|
| \$              | \$           |
| 1,078,421       | 1,078,421    |
| 3,897,056       |              |
| (3,647,438)     |              |
| 1,328,040       | 1,078,421    |
| 1,328,040       | 1,078,421    |
| 73.31%          |              |



Comments/Notes - Receivables Rates

Rates were levied on
Full Payment or Instalment 1 due
Instalment 2 due
Instalment 3 due
Instalment 4 due
Instalment 4 due
Instalment 4 due

9 March 2017



Amounts shown above include GST (where applicable)





Comments/Notes - Other Receivables

## SHIRE OF MEEKATHARRA NOTES TO THE STATEMENT OF FINANCIAL ACTIVITY For the Period Ended 28 February 2017

#### Note 6: Cash Backed Reserves

| 2016-17                                       | Actual Opening | Amended Budget  | Actual<br>Interest | Amended<br>Budget<br>Transfers In | Actual<br>Transfers In | Amended<br>Budget<br>Transfers<br>Out | Actual<br>Transfers<br>Out | Amended<br>Budget Closing | Actual YTD      |
|-----------------------------------------------|----------------|-----------------|--------------------|-----------------------------------|------------------------|---------------------------------------|----------------------------|---------------------------|-----------------|
| Name                                          | Balan