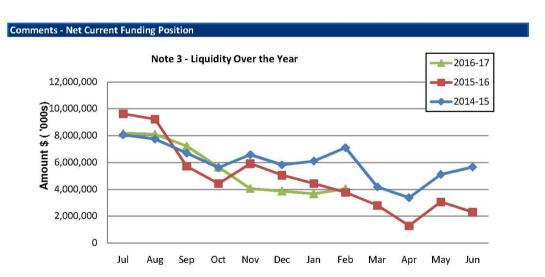

### **TABLE OF CONTENTS**

\*Statement of Financial Activity by Program

\*Statement of Financial Activity By Nature or Type

\*Note 1 Explanation of Material Variances

\*Note 2 Net Current Funding Position

Note 3 Cash and Investments