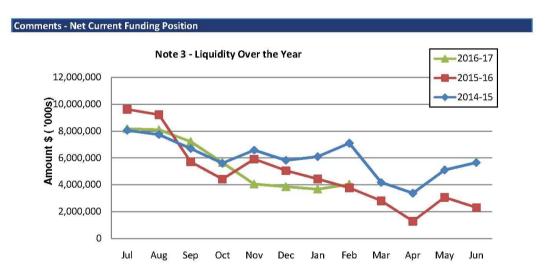

|      | (351,267)          | (353,168)      | (340,606)       |
|                                 |      | (331,207)          | (333,100)      | (340,000)       |
| Less: Cash Reserves             | 6    | (17,035,771)       | (17,033,943)   | (15,557,073)    |
| Plus Provisions                 |      | 267,262            | 267,262        | 221,032         |
|                                 |      |                    |                |                 |
| Net Current Funding Position    |      | 4,037,089          | 3,669,822      | 3,771,936       |

Cash Restricted includes an accounting transaction processed as at 30 June 2016 for the Landor Rd WATC investment, that have previoulsy been recognised by the Shire as Trust Funds. These fund are still invested with WATC.



#### 9.3 ADMINISTRATION

Title/Subject: COMPLIANCE AUDIT RETURN 2016

**Agenda/Minute Number:** 9.3.1 **Applicant:** Nil

File Ref: ADM 206

**Disclosure of Interest:** Nil

**Date of Report:** 21 February 2017 **Author:** Svenja Clare

Acting DCEO

Signature of Author

**Senior Officer:** Krys East

**Acting Chief Executive Officer** 

Signature Senior Officer

#### **Summary/Matter for Consideration:**

Council is required to annually complete a Compliance Audit Return and submit it to the Local Government Department.

#### **Attachments:**

Meekatharra's Compliance Audit Return 2016
Letter to the Department of Local Government dated 21 December 2016
Letter from the Department of Local Government dated 9 January 2017

#### **Background:**

In 2011 Regulation 14 of the Local Government