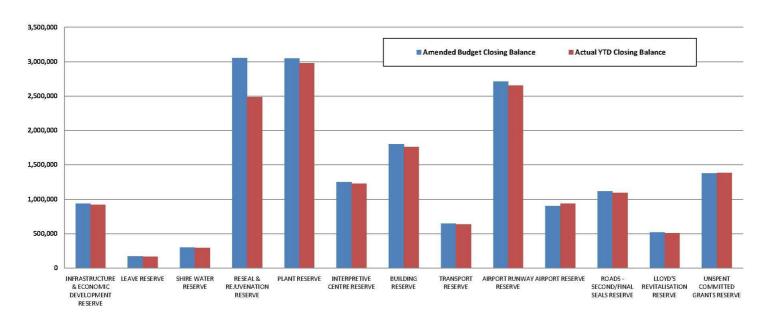

381,969       |
|                                               | 15,543,832     | 455,086         | 115,460            | 1,891,004                         | 1,376,479              | (55,001)                              | 0                          | 17,834,921                | 17,035,771      |

In February 2017 Council resolved to offer to purchase No. 58 McCleary Street, and that the funds required for the purchase be taken from the Building Reserve. As this transaction is confidential the amount required will be omitted from these statements, until the transaction is finalised.

## SHIRE OF MEEKATHARRA NOTES TO THE STATEMENT OF FINANCIAL ACTIVITY For the Period Ended 28 February 2017

#### Note 6: Cash Backed Reserves cont'd

#### Year To Date Reserve Balance to End of Year Estimate



## SHIRE OF MEEKATHARRA NOTES TO THE STATEMENT OF FINANCIAL ACTIVITY For the Period Ended 28 February 2017

#### Note7: GRANTS

| Program/Details  |                 |                                         | 2016-17            | Variations               | 2016-17           | Operating | Non-Operating | Recoup Status |           |
|------------------|-----------------|-----------------------------------------|--------------------|--------------------------|-------------------|-----------|---------------|---------------|-----------|
| GL               | TYPE            |                                         | Original<br>Budget | Additions<br>(Deletions) | Amended<br>Budget |           |               | Received      | Balance   |
|                  |                 |