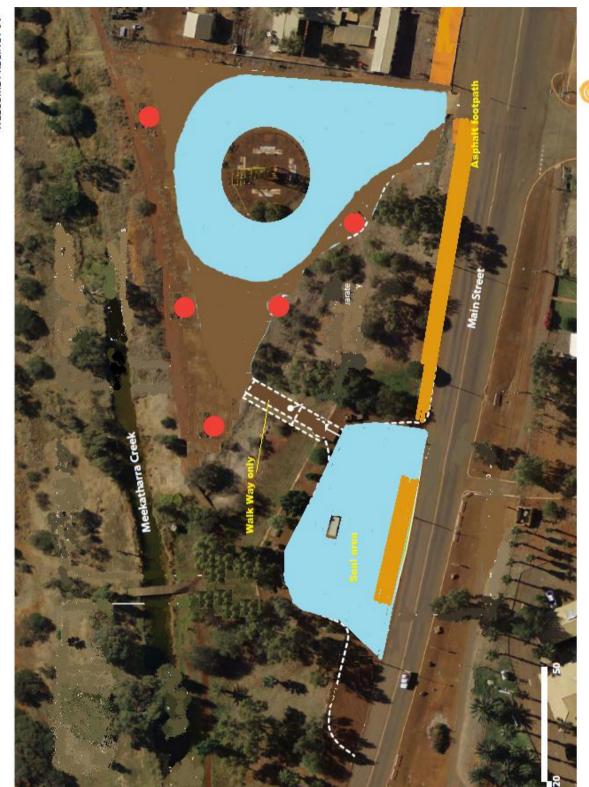

ns:**

Nil

### **Budget/Financial Implications:**

Funds are available in the current budget towards furthering the objectives of the Revitalisation Plan.

## **Strategic Implications:**

Strategic Plan 2012-2022:

## **Voting Requirements**

Simple Majority

# Officers Recommendation / Council Resolution:

Moved: Cr PS Clancy Seconded: Cr HJ Nichols

That Council approves the indicated works in accordance with the adopted Facilities Revitalisation plan;

- 1) Construction of a colour concrete footpath on Main Street between the Swimming Pool and the Tourist Bay.
- 2) Sealing of the Tourist Bay (970m<sup>2</sup>)
- 3) Sealing of the Head Frame area (900m<sup>2</sup>)

Any works not completed in the 2014/2015 financial year to be carried over to the 2015/2016 financial year.

CARRIED 4/0





Meekatharra Revitalisation Plan



# MINUTES OF THE ORDINARY COUNCIL MEETING HELD ON SATURDAY 18 APRIL 2015 Page $98\,$

# 11 ELECTED MEMBERS MOTIONS OF WHICH PREVIOUS NOTICE HAS BEEN GIVEN

Nil

## 12 CLOSURE OF MEETING

The Shire President, Cr NL Trenfield declared the meeting closed at 12.40pm.