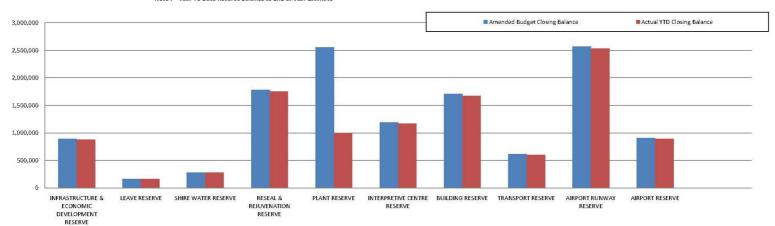

589,023         24,546         14,823         0         0         0           589,023         24,546         14,823         0         0           2,469,103         102,894         62,150         0         0           871,116         36,301         21,929         0         0 | Actual Opening   Balance   Actual Interest Earned   Actual Interest Earned   S   S   S   S   S   S   S   S   S | Actual Opening   Balance   Actual Interest Earned   S   S   S   S   S   S   S   S   S | Actual Opening   Balance   Actual Interest Earned   S   S   S   S   S   S   S   S   S | Actual Opening   Balance   Actual Interest Earned   Actual Interest Earned   S   S   S   S   S   S   S   S   S |

#### Note 6: Cash Backed Reserve cont'd

#### Note 7 - Year To Date Reserve Balance to End of Year Estimate



#### Note7: GRANTS

| Program/Details |                     |                                                    | 2014-15     | Variations       | Operating | Capital   | Recoup Status          |                        |  |
|-----------------|---------------------|----------------------------------------------------|-------------|------------------|-----------|-----------|------------------------|------------------------|--|
| GL              | TYPE                |                                                    | Amended     | Additions        |           |           | Received               | Not Received           |  |
|                 |                     |                                                    | Budget<br>S | (Deletions)<br>Ś | \$        | \$        | \$