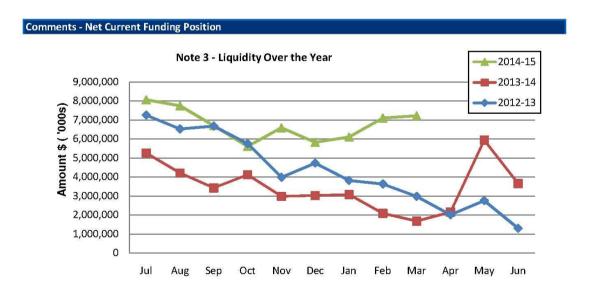

### **TABLE OF CONTENTS**

\*Statement of Financial Activity by Program

\*Statement of Financial Activity By Nature or Type

\*Note 1 Explanation of Material Variances

\*Note 2 Net Current Funding Position

Note 3 Cash and Investments