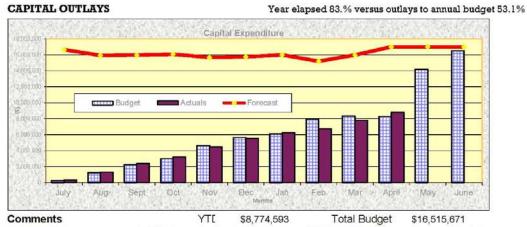

3. There are no material variations.



Year elapsed 83.0% versus income to annual budget 31.7%



CommentsYTD\$3,777,767Total Budget\$11,931,4222 Revenues are within .6% of estimated budget as at 30 Apr 2013. There are no material variations.

Proceeds from asset sales are within budget expectations and there are no material variations.

2012/13

# Shire of Meekatharra

Monthly Financial Report Statement of Financial Activity

for the period ended 30 April 2013. 201 OPERATING EXPENSES & CAPITAL OUTLAYS

OPERATING EXPENDITURES

Year elapsed 83.% versus outlays to annual budget 72.7%



CommentsYTD\$5,516,955Total Budget\$8,353,8813Total operating expenses are 1.% below budget estimates.Excluding the effect of depreciation the<br/>expenses are 8.6% below budget estimates as at 30 Apr 2013



4 Total capital expenses are 5.9% above budget estimates as at 30 Apr 2013. There are no material variations.

| Shire of Meekatharra                | Monthly Financial Report          |  |
|-------------------------------------|-----------------------------------|--|
|                                     | Notes to the Financial Statements |  |
| for the period ended 30 April 2013. | 2012/13                           |  |

1. SIGNIFICANT ACCOUNTING POLICIES

The significant accounting policies which have been adopted in the preparation of this financial report are:

#### a) Basis of Accounting

The budget has been prepared in accordance with applicable Australian Accounting Standards, other mandatory professional reporting requirements and the Local Government Act 1995 (as amended) and