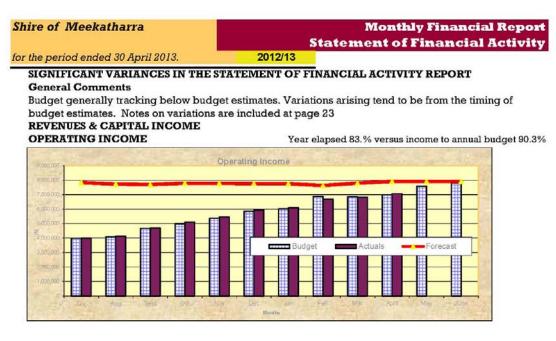

### 9.2 FINANCE

| Title/Subject:                 | MONTHLY FINANCIAL REPORT PERIOD ENDED 30 APRIL 2013 |                          |  |  |  |
|--------------------------------|-----------------------------------------------------|--------------------------|--|--|--|
| Agenda/Minute Number:          | 9.2.1                                               |                          |  |  |  |
| Applicant:                     | Nil                                                 |                          |  |  |  |
| File Ref:                      | ADM 171                                             |                          |  |  |  |
| <b>Disclosure of Interest:</b> | Nil                                                 |                          |  |  |  |
| Date of Report:                | 15 May 2013                                         |                          |  |  |  |
| Author: Krys East              |                                                     |                          |  |  |  |
|                                | Corporate Services Manager/DCEO                     |                          |  |  |  |
|                                |                                                     | teat                     |  |  |  |
|                                |                                                     | Signature of Author      |  |  |  |
| Senior Officer:                | Roy McClymont<br>Chief Executive Officer            | En e                     |  |  |  |
|                                |                                                     | Signature Senior Officer |  |  |  |

### **Comment:**

A monthly financial report is to be presented to Council at the next ordinary meeting following the end of the reporting period.

**Consultation:** 

Ron Back – Local Government Consultant

### **Officers Recommendation / Council Resolution:**

Moved: Cr NL Trenfield Seconded: Cr AG Burrows

That the financial report for the period ending 30 April 2013 be received.

Monthly Financial Statements for the period ended 30 April 2013.