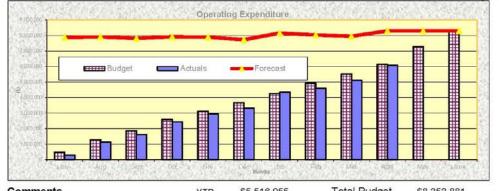

| Shire of Meekatharra                |               |            | ly Financial Rep |
|-------------------------------------|---------------|------------|------------------|
| for the period ended 30 April 2013. | 2012/13       | 1          | ncome Stateme    |
|                                     | 2012/13       | 2012/13    | 2012/13          |
|                                     | Amd Budget    | YTD Budget | 30 Apr 2013      |
| OPERATING EXPENDITURE               | \$            | s          | s                |
| Governance                          | 462,345       | 284,483    | 361,433          |
| General Purpose Funding             | 203,509       | 142,469    | 153,856          |
| Law, Order, & Public Safety         | 136,303       | 115,076    | 113,612          |
| Health                              | 98,546        | 77,543     | 74,466           |
| Education and Welfare               | 654,044       | 504,012    | 425,902          |
| Housing                             | 18,501        | 6,247      | 445              |
| Community Amenities                 | 513,049       | 323,599    | 287,682          |
| Recreation and Culture              | 1,203,479     | 870,128    | 720,304          |
| Transport                           | 3,554,035     | 2,827,605  | 2,841,348        |
| Economic Services                   | 381,092       | 315,557    | 268,910          |
| Other Property and Services         | 505,626       | 159,593    | 268,997          |
| OPERATING EXPENDITURE               | 7,730,529     | 5,626,312  | 5,516,955        |
| OPERATING REVENUE                   |               |            |                  |
| Governance                          | 38,900        | 10,333     | 4,256            |
| General Purpose Funding             | 5,654,347     | 5,232,340  | 5,356,674        |
| Law, Order, & Public Safety         | 18,052        | 17,952     | 19,911           |
| Health                              | 1,900         | 1,566      | 738              |
| Education and Welfare               | 63,543        | 46,311     | 46,020           |
| Housing                             | 18,500        | 15,417     | 16,932           |
| <b>Community Amenities</b>          | 110,100       | 95,280     | 92,842           |
| Recreation and Culture              | 133,350       | 52,475     | 46,705           |
| Transport                           | 872,869       | 745,869    | 690,076          |
| Economic Services                   | 240,683       | 229,317    | 215,286          |
| Other Property and Services         | 55,000        | 33,500     | 23,517           |
| OPERATING REVENUE                   | 7,207,244     | 6,480,360  | 6,512,955        |
| GRANTS/CONTRIBUTIONS FOR THE D      | EVELOPMENT OF | ASSETS     |                  |
| Law, Order, & Public Safety         | 8,000         | 8,000      | -                |
| Recreation and Culture              | 100,000       | -          | -                |
| Transport                           | 11,823,422    | 3,745,538  | 3,777,767        |
| Total                               | 11,931,422    | 3,753,538  | 3,777,767        |
| PROFIT/(LOSS) on DISPOSAL           |               |            |                  |
| Transport                           | (11,425)      |            |                  |
| PROFIT/(LOSS) on DISPOSAL           | (11,425)      | -          | -                |
| NET RESULT                          | 11,396,712    | 4,607,586  | 4,773,767        |