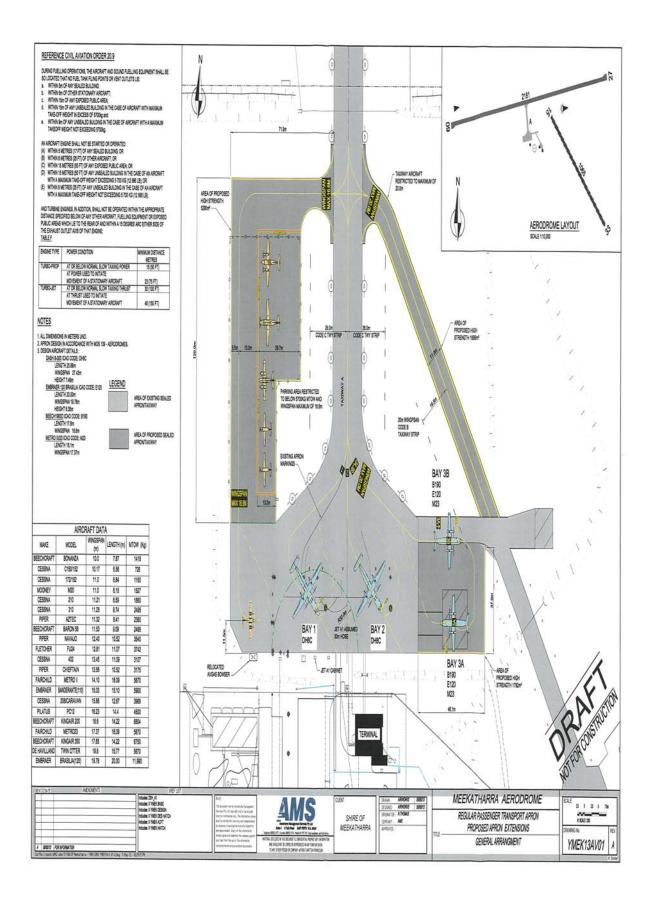

### Aerodrome Safety Management :

After the Councillor's visit to the airport last meeting, a plan has been drawn up for the expansion and alterations to the apron. See attached drawings. AMS have been sent a copy of the plans to assist with apron markings for additional parking bays etc. (See attached DRAFT plan from AMS) I have not received any word back from AirBP regarding shifting the Avgas bowser but feel that they may request us to pay for the removal ourselves if we want it moved. For the new plan to work, it will have to be moved.

All ground works including removal of the hangar will need to be done by others. Budget estimates for sealing and ground works will be submitted in time for 2013 budget. (*In budget papers*)